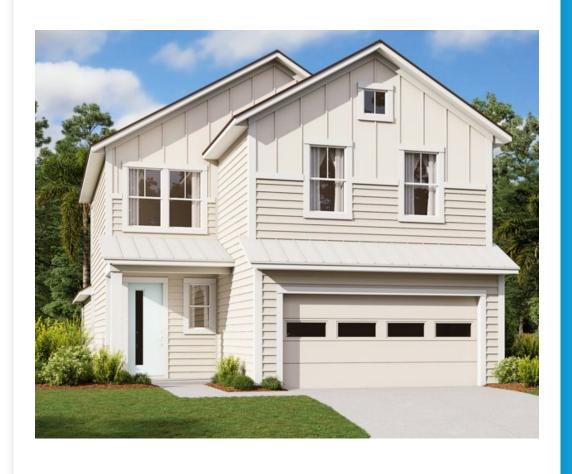

## Modern Farmhouse 1

- 1 First Body Color
- 2 Second Body Color
- 3 Trim
- 4 Garage Door
- 5 Front Door

- SW 9109 Natural Linen
- SW 9109 Natural Linen
  - SW 7006 Extra White
  - SW 9109 Natural Linen
  - SW 6799 Soar

| Eave Drip - Modern Farmhouse Elevation                     |
|------------------------------------------------------------|
| Color Package: #1                                          |
| Color: Brown                                               |
| Paint - Exterior Body & Trim - Modern Farmhouse Elevation  |
| Manufacturer: Sherwin Williams                             |
| Color Package: #1                                          |
| 1st Exterior Body: Natural Linen SW9109                    |
| 2nd Exterior Body: Natural Linen SW9109                    |
| Exterior Trim: Extra White SW7006                          |
| Paint - Exterior Doors & Shutters - Modern Farmhouse Elev. |
| Manufacturer: Sherwin Williams                             |
| Color Package: #1                                          |
| Garage Door: Natural Linen SW9109                          |
| Front Door: Soar SW6799                                    |
| Shutters: N/A                                              |
| Roofing - Shingles - Modern Farmhouse Elevation            |
| Manufacturer: Owens Corning                                |
| Style: Oakridge                                            |
| Color Package: #1                                          |
| Color: Driftwood                                           |
| Soffit & Fascia - Modern Farmhouse Elevation               |
| Manufacturer: Crane                                        |
| Color Package: #1                                          |
| Color: Aspen                                               |