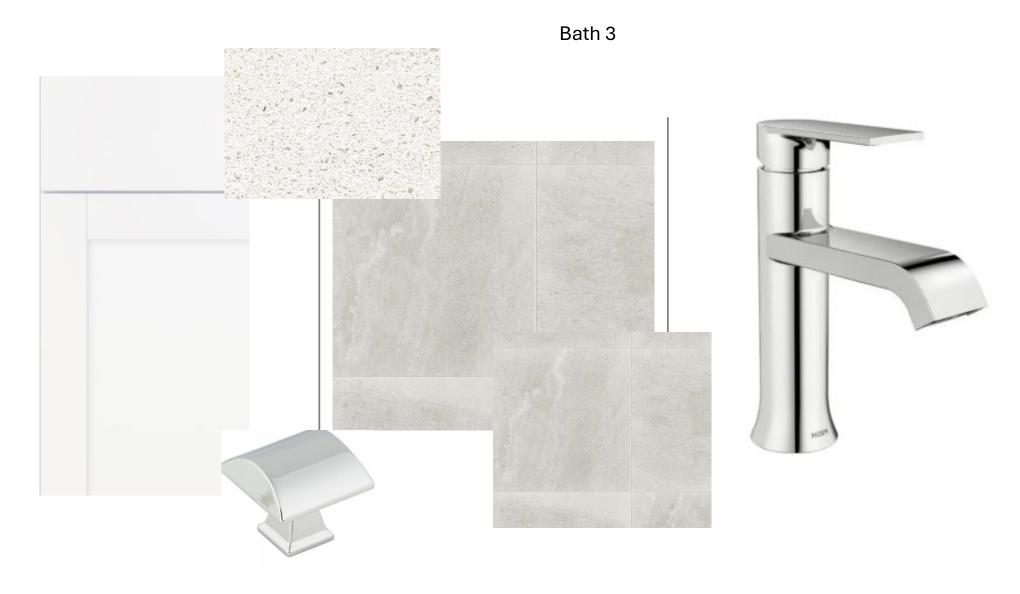

|
| Garage Door: Natural Linen SW9109                          |
| Front Door: Soar SW6799                                    |
| Shutters: N/A                                              |
| Roofing - Shingles - Modern Farmhouse Elevation            |
| Manufacturer: Owens Corning                                |
| Style: Oakridge                                            |
| Color Package: #1                                          |
| Color: Driftwood                                           |
| Soffit & Fascia - Modern Farmhouse Elevation               |
| Manufacturer: Crane                                        |
| Color Package: #1                                          |
| Color: Aspen                                               |





## Owners bath