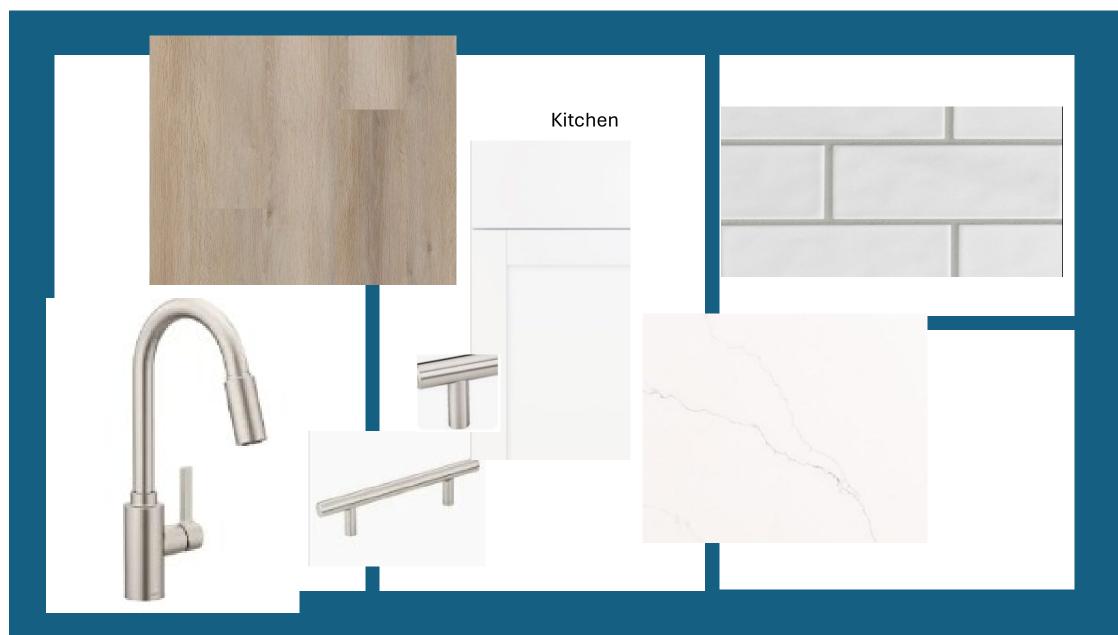

|
| Garage Door: Natural Linen SW9109                          |
| Front Door: Soar SW6799                                    |
| Shutters: N/A                                              |
| Roofing - Shingles - Modern Farmhouse Elevation            |
| Manufacturer: Owens Corning                                |
| Style: Oakridge                                            |
| Color Package: #1                                          |
| Color: Driftwood                                           |
| Soffit & Fascia - Modern Farmhouse Elevation               |
| Manufacturer: Crane                                        |
| Color Package: #1                                          |
| Color: Aspen                                               |





## Owners bath