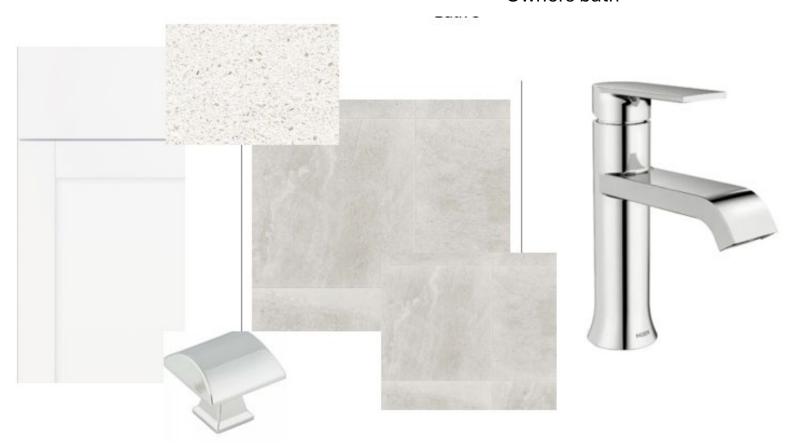

|
| Garage Door: Natural Linen SW9109                          |
| Front Door: Soar SW6799                                    |
| Shutters: N/A                                              |
| Roofing - Shingles - Modern Farmhouse Elevation            |
| Manufacturer: Owens Corning                                |
| Style: Oakridge                                            |
| Color Package: #1                                          |
| Color: Driftwood                                           |
| Soffit & Fascia - Modern Farmhouse Elevation               |
| Manufacturer: Crane                                        |
| Color Package: #1                                          |
| Color: Aspen                                               |





## Owners bath