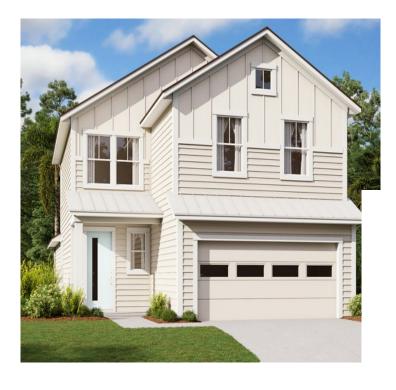

## Modern Farmhouse 1

- 1 First Body Color
- 2 Second Body Color
- 3 Trim
- 4 Garage Door
- 5 Front Door

- SW 9109 Natural Linen
- SW 9109 Natural Linen
  - SW 7006 Extra White
  - SW 9109 Natural Linen
  - SW 6799 Soar

| Eave Drip - Modern Farmhouse Elevation                     |
|------------------------------------------------------------|
| Color Package: #1                                          |
| Color: Brown                                               |
| Paint - Exterior Body & Trim - Modern Farmhouse Elevation  |
| Manufacturer: Sherwin Williams                             |
| Color Package: #1                                          |
| 1st Exterior Body: Natural Linen SW9109                    |
| 2nd Exterior Body: Natural Linen SW9109                    |
| Exterior Trim: Extra White SW7006                          |
| Paint - Exterior Doors & Shutters - Modern Farmhouse Elev. |
| Manufacturer: Sherwin Williams                             |
| Color Package: #1                                          |
| Garage Door: Natural Linen SW9109                          |
| Front Door: Soar SW6799                                    |
| Shutters: N/A                                              |
| Roofing - Shingles - Modern Farmhouse Elevation            |
| Manufacturer: Owens Corning                                |
| Style: Oakridge                                            |
| Color Package: #1                                          |
| Color: Driftwood                                           |
| Soffit & Fascia - Modern Farmhouse Elevation               |
| Manufacturer: Crane                                        |
| Color Package: #1                                          |
| Color: Aspen                                               |