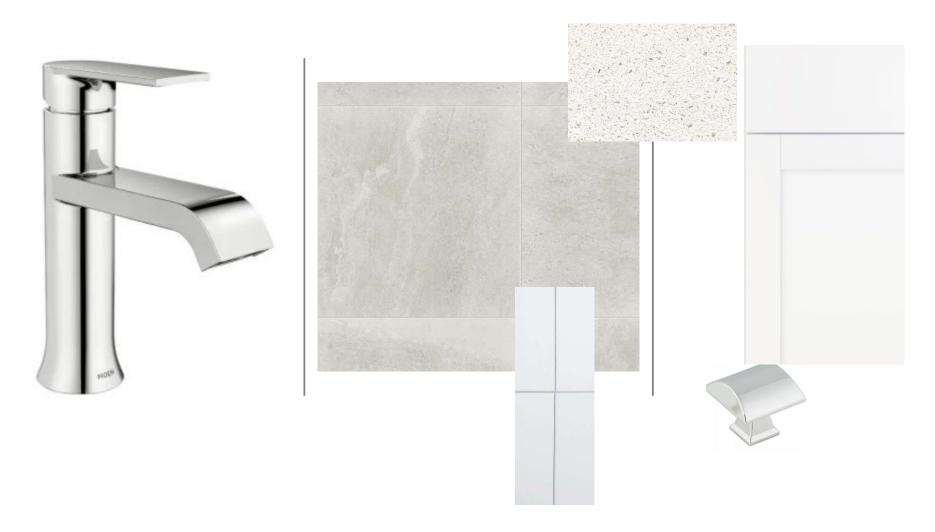

|
| Garage Door: Natural Linen SW9109                          |
| Front Door: Soar SW6799                                    |
| Shutters: N/A                                              |
| Roofing - Shingles - Modern Farmhouse Elevation            |
| Manufacturer: Owens Corning                                |
| Style: Oakridge                                            |
| Color Package: #1                                          |
| Color: Driftwood                                           |
| Soffit & Fascia - Modern Farmhouse Elevation               |
| Manufacturer: Crane                                        |
| Color Package: #1                                          |
| Color: Aspen                                               |





## Owners bath