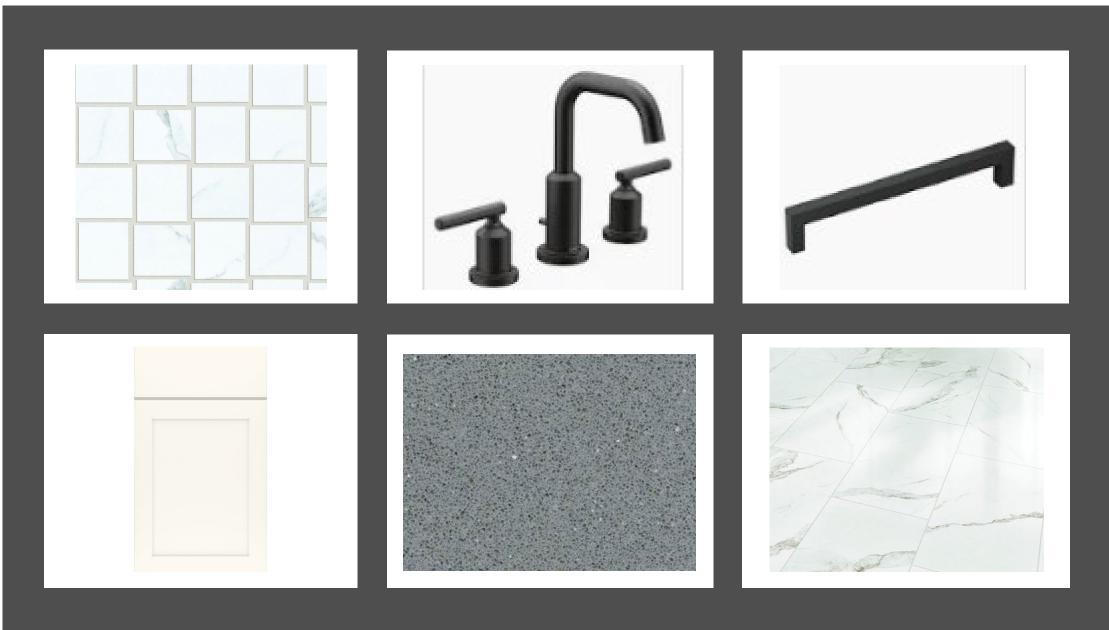

## Welcome Home RF354 122 Illumination Dr

|        | Drip - Key West Elevation  Package: #1                                  |
|--------|-------------------------------------------------------------------------|
|        | · Brown                                                                 |
|        | - Exterior Body & Trim - Key West Elevation                             |
|        | facturer: Sherwin Williams                                              |
|        | Package: #1                                                             |
|        | sterior Body: Alabaster SW7008                                          |
|        | xterior Body: Financiasta 5 W 7500<br>xterior Body: Egret White SW 7570 |
|        | ior Trim: Extra White SW 7006                                           |
| Paint  | - Exterior Doors & Shutters - Key West Elevation                        |
|        | facturer: Sherwin Williams                                              |
| Color  | Package: #1                                                             |
|        | ge Door: Extra White SW 7006                                            |
| Front  | Door: Scanda SW6529                                                     |
| Shutt  | ers: Scanda SW6529                                                      |
| Roofi  | ng - Metal - Key West Elevation                                         |
|        | Package: #1                                                             |
| Color  | : Galvanized                                                            |
| Roofi  | ng - Shingles - Key West Elevation                                      |
| Manu   | facturer: Owens Corning                                                 |
| Style: | Oakridge                                                                |
| Color  | Package: #1                                                             |
| Color  | : Driftwood                                                             |
| Soffit | & Fascia - Key West Elevation                                           |
| Manu   | facturer: Crane                                                         |
| Color  | Package: #1                                                             |
| Color  | : Aspen                                                                 |