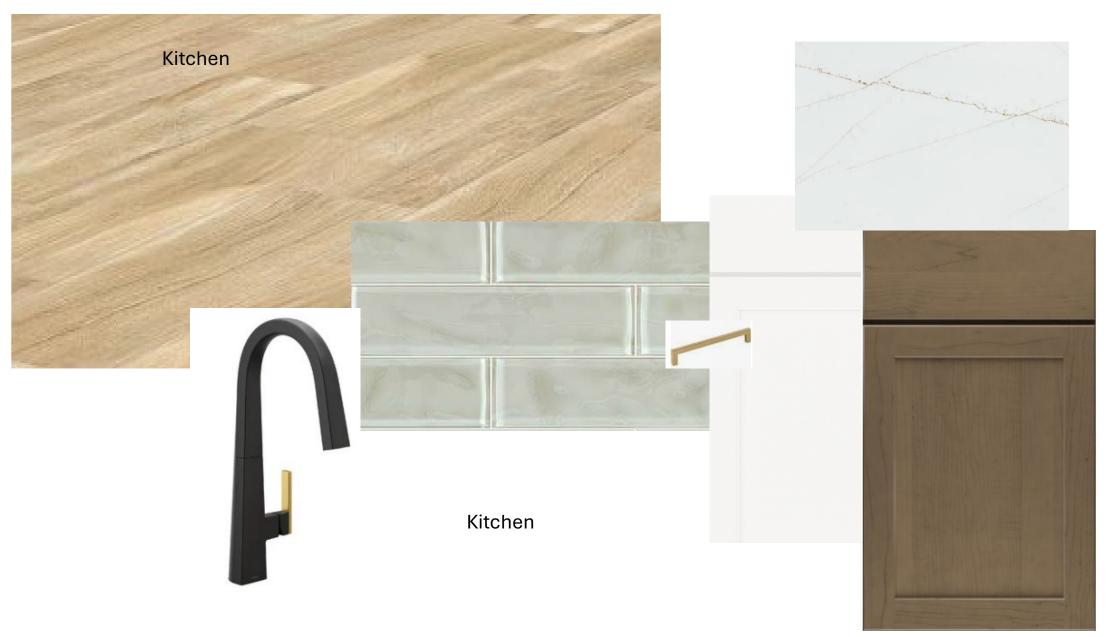

|
| Roofi  | ng - Shingles - Key West Elevation                                      |
| Manu   | facturer: Owens Corning                                                 |
| Style: | Oakridge                                                                |
| Color  | Package: #1                                                             |
| Color  | : Driftwood                                                             |
| Soffit | & Fascia - Key West Elevation                                           |
| Manu   | facturer: Crane                                                         |
| Color  | Package: #1                                                             |
| Color  | : Aspen                                                                 |



Actual colors may vary from what is shown without notice. See Sales Associates for more information. Marketed Exclusively by Providence Realty LLC. CGC053640





Actual colors may vary from what is shown without notice. See Sales Associates for more information. Marketed Exclusively by Providence Realty LLC. CGC053640



Actual colors may vary from what is shown without notice. See Sales Associates for more information. Marketed Exclusively by Providence Realty LLC. CGC053640







Actual colors may vary from what is shown without notice. See Sales Associates for more information. Marketed Exclusively by Providence Realty LLC. CGC053640