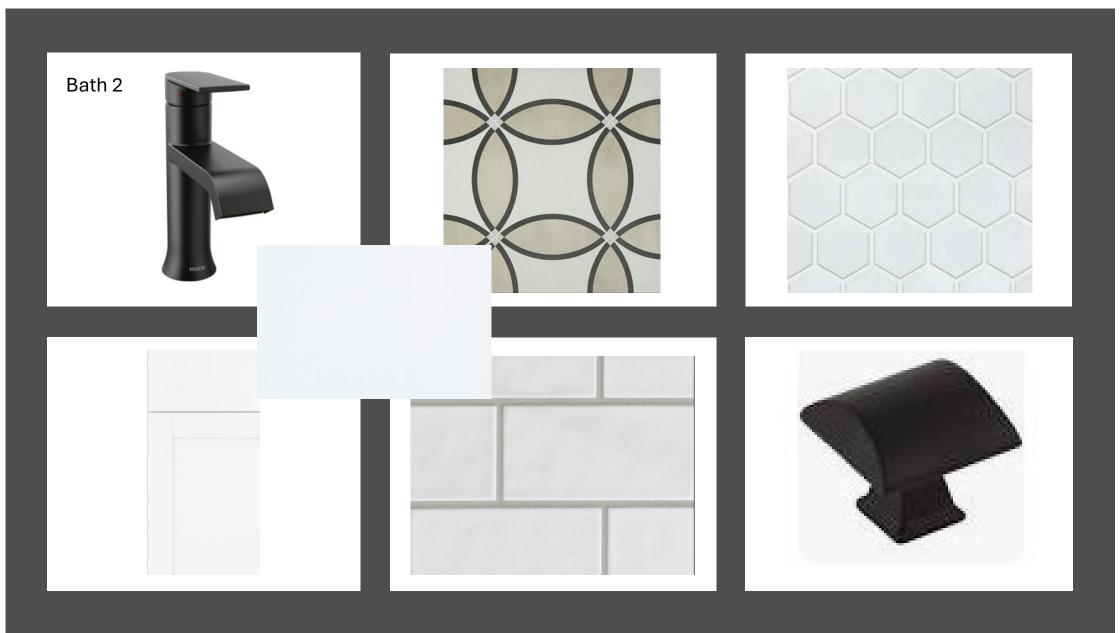

|
| Style: | Oakridge                                                                |
| Color  | Package: #1                                                             |
| Color  | : Driftwood                                                             |
| Soffit | & Fascia - Key West Elevation                                           |
| Manu   | facturer: Crane                                                         |
| Color  | Package: #1                                                             |
| Color  | : Aspen                                                                 |



Actual colors may vary from what is shown without notice. See Sales Associates for more information. Marketed Exclusively by Providence Realty LLC. CGC053640





Actual colors may vary from what is shown without notice. See Sales Associates for more information. Marketed Exclusively by Providence Realty LLC. CGC053640



Actual colors may vary from what is shown without notice. See Sales Associates for more information. Marketed Exclusively by Providence Realty LLC. CGC053640







Actual colors may vary from what is shown without notice. See Sales Associates for more information. Marketed Exclusively by Providence Realty LLC. CGC053640