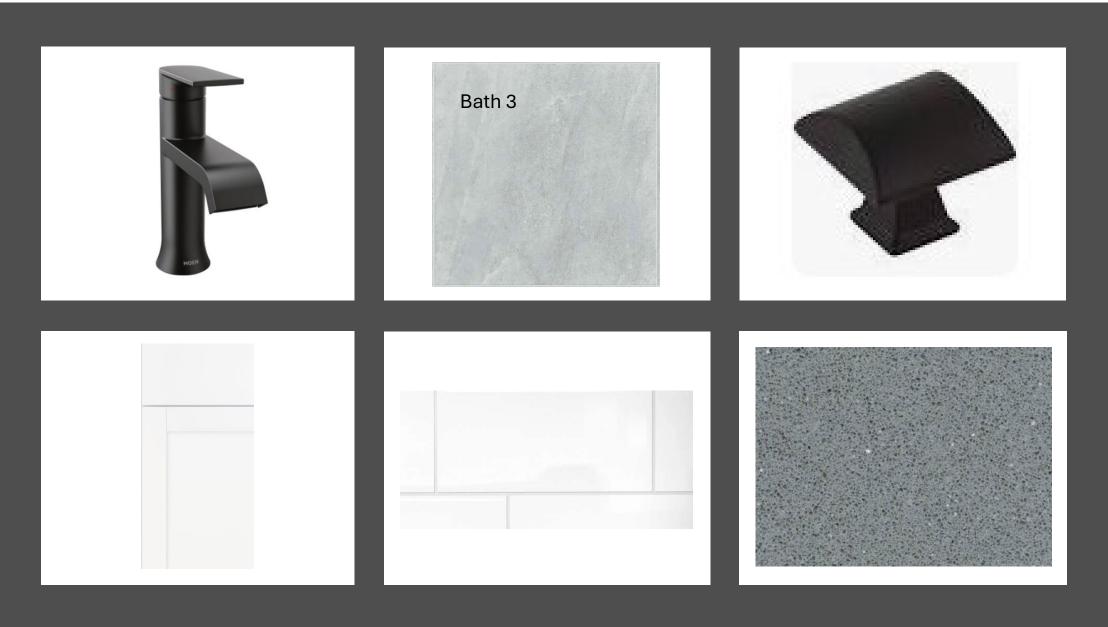

## Welcome Home RF354 122 Illumination Dr

|        | Drip - Key West Elevation  Package: #1                                  |
|--------|-------------------------------------------------------------------------|
|        | · Brown                                                                 |
|        | - Exterior Body & Trim - Key West Elevation                             |
|        | facturer: Sherwin Williams                                              |
|        | Package: #1                                                             |
|        | sterior Body: Alabaster SW7008                                          |
|        | xterior Body: Financiasta 5 W 7500<br>xterior Body: Egret White SW 7570 |
|        | ior Trim: Extra White SW 7006                                           |
| Paint  | - Exterior Doors & Shutters - Key West Elevation                        |
|        | facturer: Sherwin Williams                                              |
| Color  | Package: #1                                                             |
|        | ge Door: Extra White SW 7006                                            |
| Front  | Door: Scanda SW6529                                                     |
| Shutt  | ers: Scanda SW6529                                                      |
| Roofi  | ng - Metal - Key West Elevation                                         |
|        | Package: #1                                                             |
| Color  | : Galvanized                                                            |
| Roofi  | ng - Shingles - Key West Elevation                                      |
| Manu   | facturer: Owens Corning                                                 |
| Style: | Oakridge                                                                |
| Color  | Package: #1                                                             |
| Color  | : Driftwood                                                             |
| Soffit | & Fascia - Key West Elevation                                           |
| Manu   | facturer: Crane                                                         |
| Color  | Package: #1                                                             |
| Color  | : Aspen                                                                 |