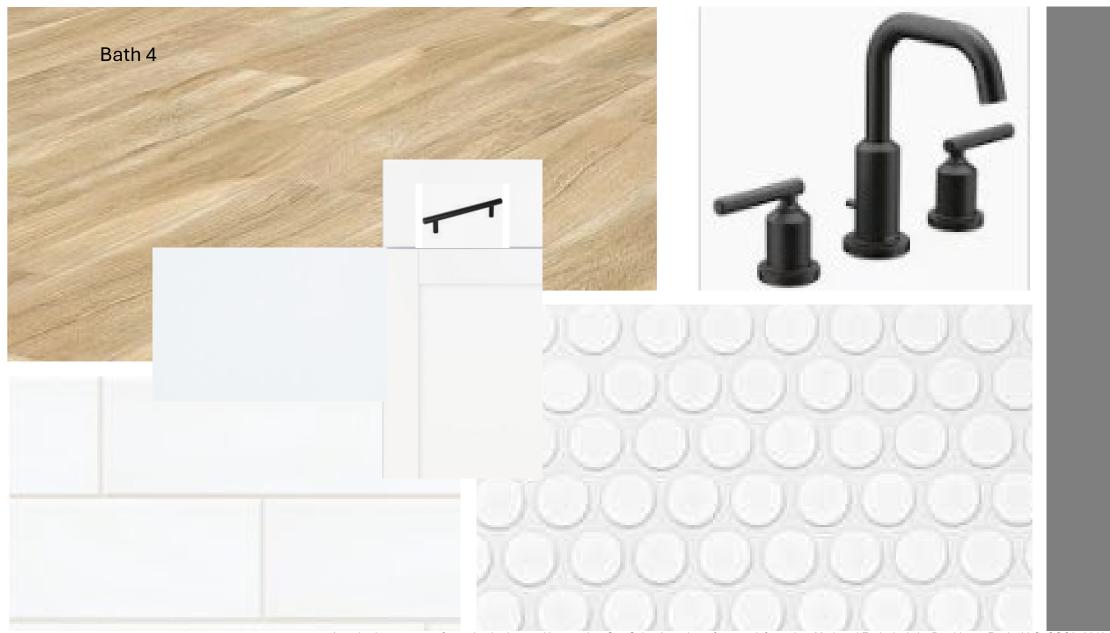

## Welcome Home RF354 122 Illumination Dr

|        | Drip - Key West Elevation  Package: #1                                  |
|--------|-------------------------------------------------------------------------|
|        | · Brown                                                                 |
|        | - Exterior Body & Trim - Key West Elevation                             |
|        | facturer: Sherwin Williams                                              |
|        | Package: #1                                                             |
|        | sterior Body: Alabaster SW7008                                          |
|        | xterior Body: Financiasta 5 W 7500<br>xterior Body: Egret White SW 7570 |
|        | ior Trim: Extra White SW 7006                                           |
| Paint  | - Exterior Doors & Shutters - Key West Elevation                        |
|        | facturer: Sherwin Williams                                              |
| Color  | Package: #1                                                             |
|        | ge Door: Extra White SW 7006                                            |
| Front  | Door: Scanda SW6529                                                     |
| Shutt  | ers: Scanda SW6529                                                      |
| Roofi  | ng - Metal - Key West Elevation                                         |
|        | Package: #1                                                             |
| Color  | : Galvanized                                                            |
| Roofi  | ng - Shingles - Key West Elevation                                      |
| Manu   | facturer: Owens Corning                                                 |
| Style: | Oakridge                                                                |
| Color  | Package: #1                                                             |
| Color  | : Driftwood                                                             |
| Soffit | & Fascia - Key West Elevation                                           |
| Manu   | facturer: Crane                                                         |
| Color  | Package: #1                                                             |
| Color  | : Aspen                                                                 |