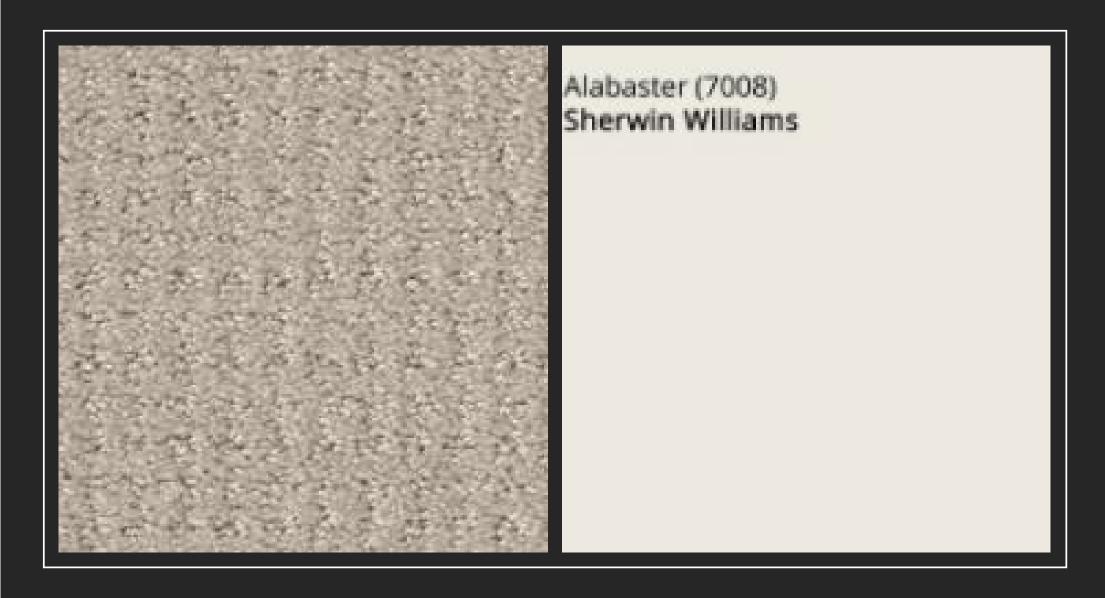

## Welcome Home RF354 122 Illumination Dr

|        | Drip - Key West Elevation  Package: #1                                  |
|--------|-------------------------------------------------------------------------|
|        | · Brown                                                                 |
|        | - Exterior Body & Trim - Key West Elevation                             |
|        | facturer: Sherwin Williams                                              |
|        | Package: #1                                                             |
|        | sterior Body: Alabaster SW7008                                          |
|        | xterior Body: Financiasta 5 W 7500<br>xterior Body: Egret White SW 7570 |
|        | ior Trim: Extra White SW 7006                                           |
| Paint  | - Exterior Doors & Shutters - Key West Elevation                        |
|        | facturer: Sherwin Williams                                              |
| Color  | Package: #1                                                             |
|        | ge Door: Extra White SW 7006                                            |
| Front  | Door: Scanda SW6529                                                     |
| Shutt  | ers: Scanda SW6529                                                      |
| Roofi  | ng - Metal - Key West Elevation                                         |
|        | Package: #1                                                             |
| Color  | : Galvanized                                                            |
| Roofi  | ng - Shingles - Key West Elevation                                      |
| Manu   | facturer: Owens Corning                                                 |
| Style: | Oakridge                                                                |
| Color  | Package: #1                                                             |
| Color  | : Driftwood                                                             |
| Soffit | & Fascia - Key West Elevation                                           |
| Manu   | facturer: Crane                                                         |
| Color  | Package: #1                                                             |
| Color  | : Aspen                                                                 |