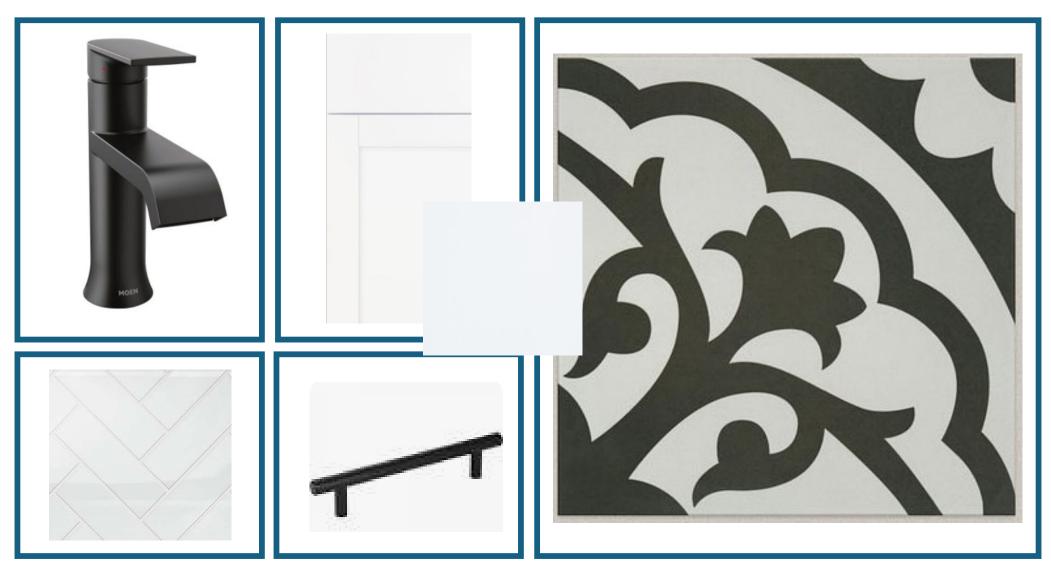

SW6750                           |
| Shutters: Waterfall SW6750                             |
| Roofing - Shingles - Cape Cod Elevation                |
| Manufacturer: Owens Corning                            |
| Style: Oakridge                                        |
| Color Package: #12                                     |
| Color: Williamsburg Gray                               |
| Soffit & Fascia - Cape Cod Elevation                   |
| Manufacturer: Crane                                    |
| Color Package: #12                                     |
| Color: Aspen                                           |



Actual colors may vary from what is shown without notice. See Sales Associates for more information. Marketed Exclusively by Providence Realty LLC. CGC053640





Bath 2