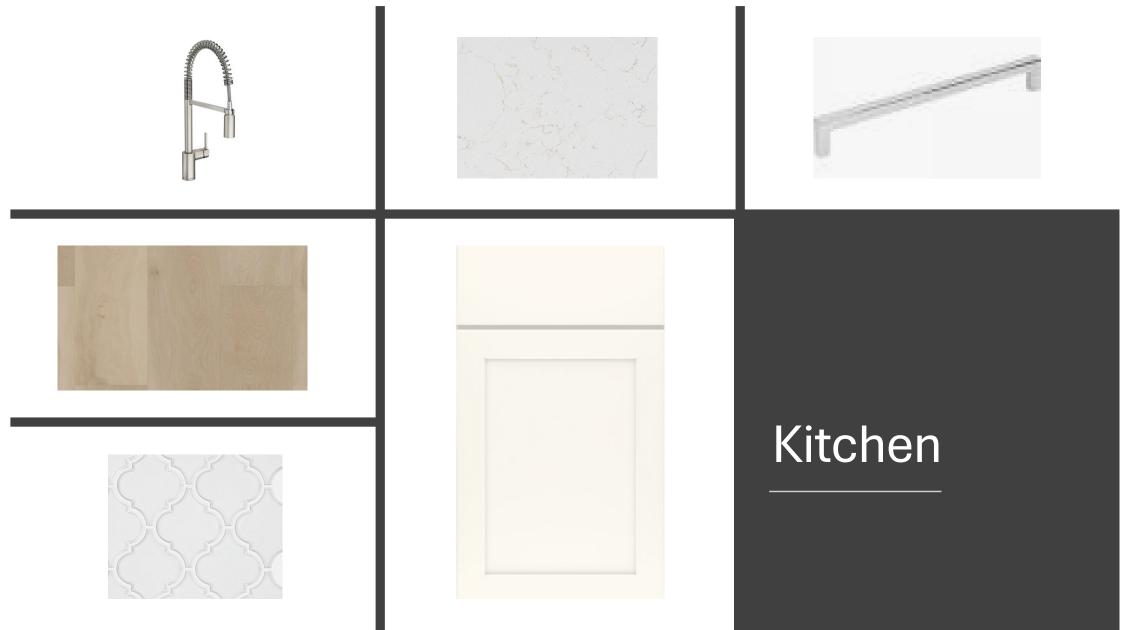

liams                         |
| Color Package: #12                                     |
| Garage Door: Ice Cube SW6252                           |
| Front Door: Waterfall SW6750                           |
| Shutters: Waterfall SW6750                             |
| Roofing - Shingles - Cape Cod Elevation                |
| Manufacturer: Owens Corning                            |
| Style: Oakridge                                        |
| Color Package: #12                                     |
| Color: Williamsburg Gray                               |
| Soffit & Fascia - Cape Cod Elevation                   |
| Manufacturer: Crane                                    |
| Color Package: #12                                     |
| Color: Aspen                                           |



Actual colors may vary from what is shown without notice. See Sales Associates for more information. Marketed Exclusively by Providence Realty LLC. CGC053640





Bath 2