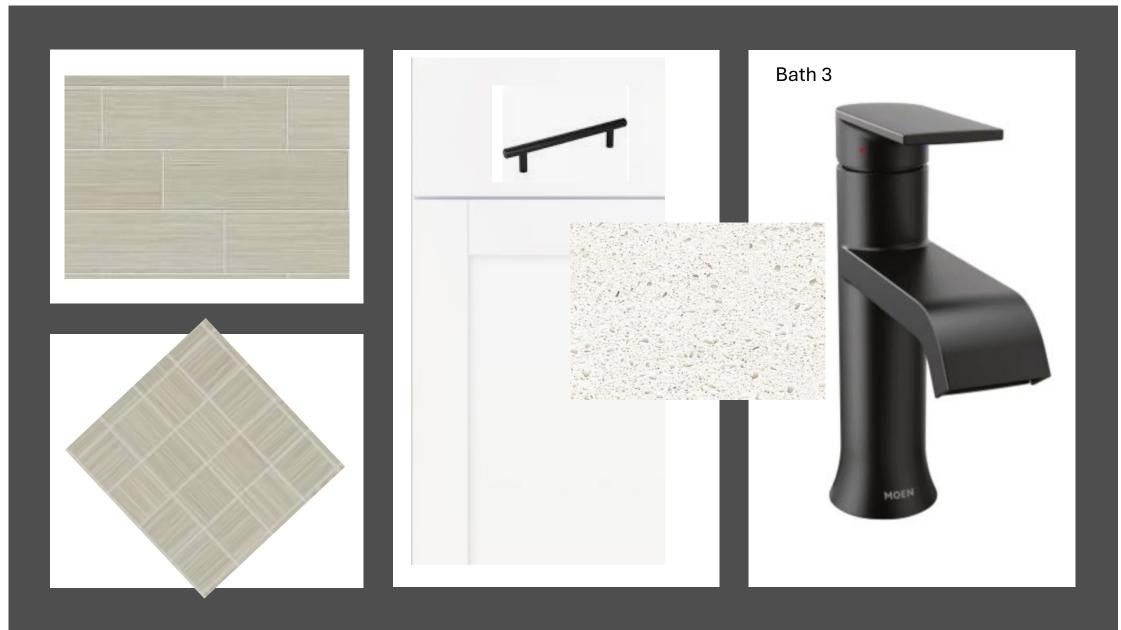

W6750                           |
| Shutters: Waterfall SW6750                             |
| Roofing - Shingles - Cape Cod Elevation                |
| Manufacturer: Owens Corning                            |
| Style: Oakridge                                        |
| Color Package: #12                                     |
| Color: Williamsburg Gray                               |
| Soffit & Fascia - Cape Cod Elevation                   |
| Manufacturer: Crane                                    |
| Color Package: #12                                     |
| Color: Aspen                                           |



Actual colors may vary from what is shown without notice. See Sales Associates for more information. Marketed Exclusively by Providence Realty LLC. CGC053640





Bath 2