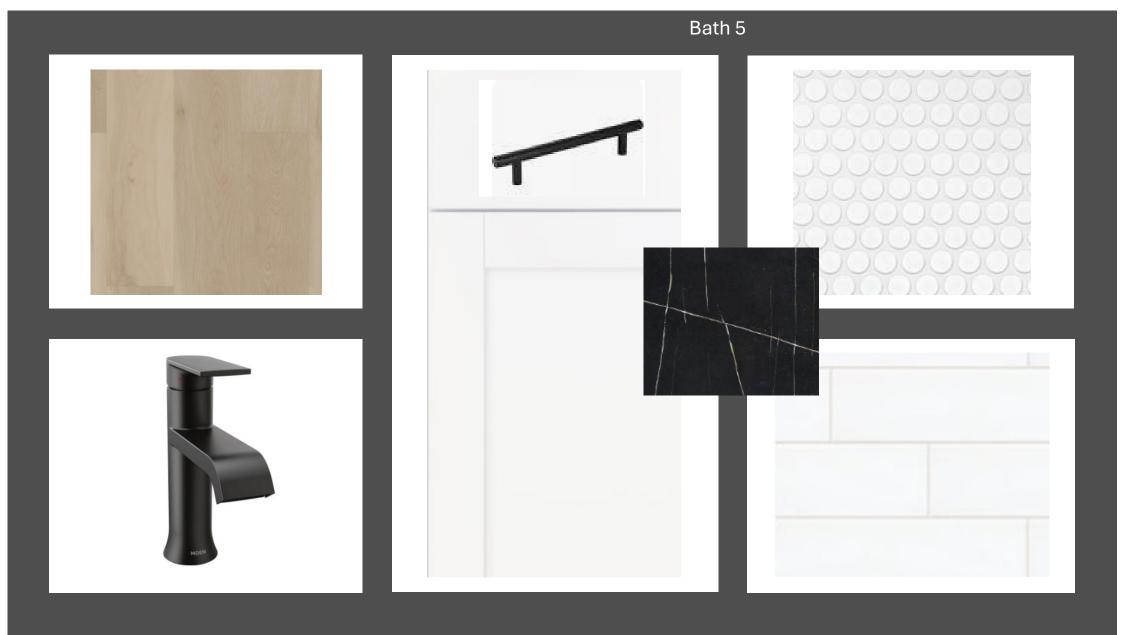

750                           |
| Shutters: Waterfall SW6750                             |
| Roofing - Shingles - Cape Cod Elevation                |
| Manufacturer: Owens Corning                            |
| Style: Oakridge                                        |
| Color Package: #12                                     |
| Color: Williamsburg Gray                               |
| Soffit & Fascia - Cape Cod Elevation                   |
| Manufacturer: Crane                                    |
| Color Package: #12                                     |
| Color: Aspen                                           |



Actual colors may vary from what is shown without notice. See Sales Associates for more information. Marketed Exclusively by Providence Realty LLC. CGC053640





Bath 2