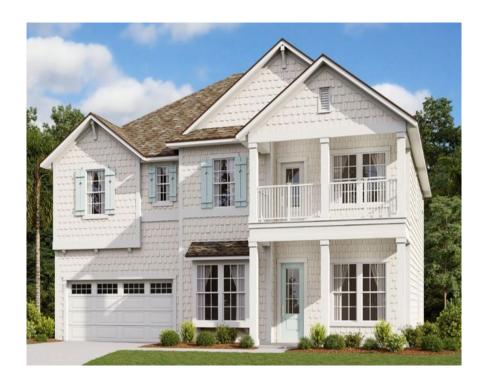

Actual colors may vary from what is shown without notice. See Sales Associates for more information. Marketed Exclusively by Providence Realty LLC. CGC053640

| Free Dain Come Cod Floredies                           |
|--------------------------------------------------------|
| Eave Drip - Cape Cod Elevation                         |
| Color Package: #12                                     |
| Color: Black                                           |
| Paint - Exterior Body & Trim - Cape Cod Elevation      |
| Manufacturer: Sherwin Williams                         |
| Color Package: #12                                     |
| 1st Exterior Body: Lazy Gray SW6254                    |
| 2nd Exterior Body: Lazy Gray SW6254                    |
| Exterior Trim: Ice Cube SW6252                         |
| Paint - Exterior Doors & Shutters - Cape Cod Elevation |
| Manufacturer: Sherwin Williams                         |
| Color Package: #12                                     |
| Garage Door: Ice Cube SW6252                           |
| Front Door: Waterfall SW6750                           |
| Shutters: Waterfall SW6750                             |
| Roofing - Shingles - Cape Cod Elevation                |
| Manufacturer: Owens Corning                            |
| Style: Oakridge                                        |
| Color Package: #12                                     |
| Color: Williamsburg Gray                               |
| Soffit & Fascia - Cape Cod Elevation                   |
| Manufacturer: Crane                                    |
| Color Package: #12                                     |
| Color: Aspen                                           |