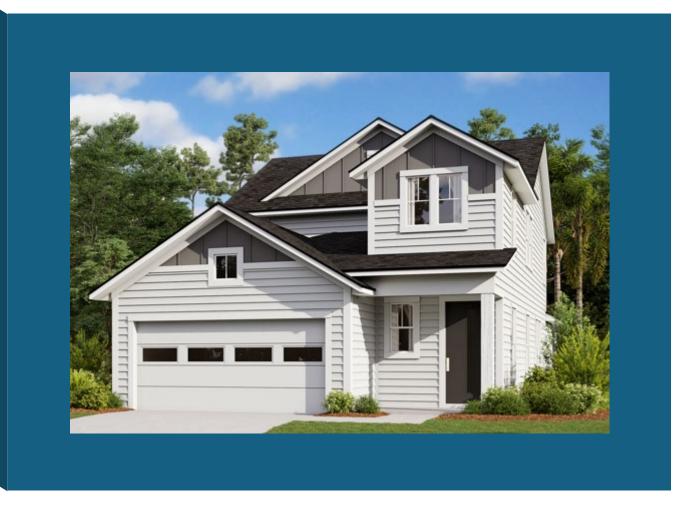

| Eave Drip - Modern Farmhouse Elevation                     |
|------------------------------------------------------------|
| Color Package: #8                                          |
| Color: Black                                               |
| Paint - Exterior Body & Trim - Modern Farmhouse Elevation  |
| Manufacturer: Sherwin Williams                             |
| Color Package: #8                                          |
| 1st Exterior Body: Evening Shade SW7662                    |
| 2nd Exterior Body: Peppercorn SW7674                       |
| Exterior Trim: Icicle SW6238                               |
| Paint - Exterior Doors & Shutters - Modern Farmhouse Elev. |
| Manufacturer: Sherwin Williams                             |
| Color Package: #8                                          |
| Garage Door: Evening Shade SW7662                          |
| Front Door: Deep Sea Dive SW7618                           |
| Shutters:                                                  |
| Roofing - Shingles - Modern Farmhouse Elevation            |
| Manufacturer: Owens Corning                                |
| Style: Oakridge                                            |
| Color Package: #8                                          |
| <br>Color: Onyx Black                                      |
| Soffit & Fascia - Modern Farmhouse Elevation               |
| Manufacturer: Crane                                        |
| Color Package: #8                                          |
| Color: Aspen                                               |
|                                                            |