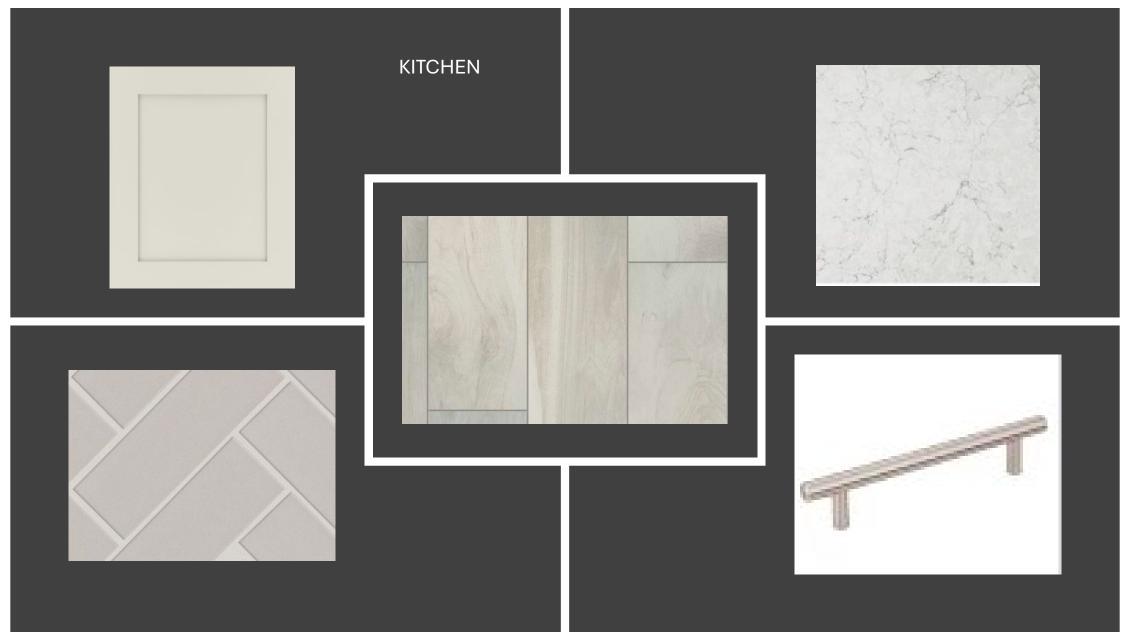

Color Package: #1

Color: Brown

Paint - Exterior Body & Trim - Modern Farmhouse Eleva

Manufacturer: Sherwin Williams

Color Package: #1

1st Exterior Body: Natural Linen SW9109

2nd Exterior Body: Natural Linen SW9109

Exterior Trim: Extra White SW7006

Paint - Exterior Doors & Shutters - Modern Farmhouse E

Manufacturer: Sherwin Williams

Color Package: #1

Garage Door: Natural Linen SW9109

Front Door: Soar SW6799

Shutters: N/A

Roofing - Shingles - Modern Farmhouse Elevation

Manufacturer: Owens Corning

Style: Oakridge

Color Package: #1

Color: Driftwood

Soffit & Fascia - Modern Farmhouse Elevation

Manufacturer: Crane

Color Package: #1