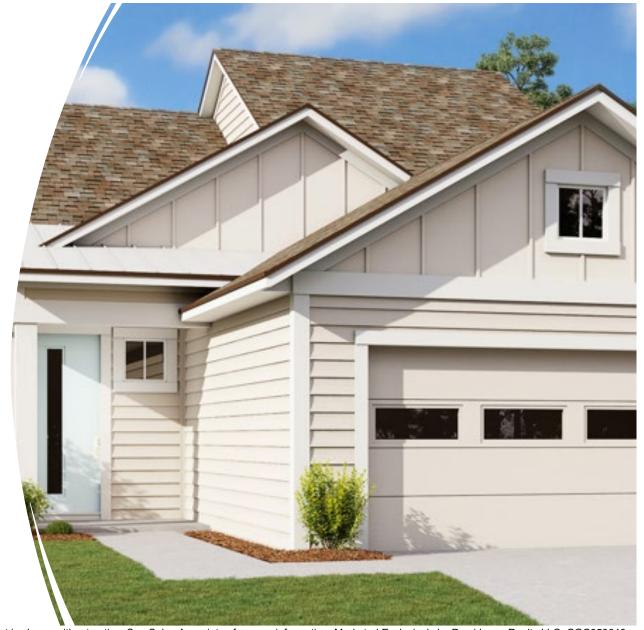

- Welcome Home CD034
- 128 OAK BREEZE DR

Actual colors may vary from what is shown without notice. See Sales Associates for more information. Marketed Exclusively by Providence Realty LLC. CGC053640

Eave Drip - Modern Farmhouse Elevation

Color Package: #1

Color: Brown

Paint - Exterior Body & Trim - Modern Farmhouse Eleva

Manufacturer: Sherwin Williams

Color Package: #1

1st Exterior Body: Natural Linen SW9109

2nd Exterior Body: Natural Linen SW9109

Exterior Trim: Extra White SW7006

Paint - Exterior Doors & Shutters - Modern Farmhouse E

Manufacturer: Sherwin Williams

Color Package: #1

Garage Door: Natural Linen SW9109

Front Door: Soar SW6799

Shutters: N/A

Roofing - Shingles - Modern Farmhouse Elevation

Manufacturer: Owens Corning

Style: Oakridge

Color Package: #1

Color: Driftwood

Soffit & Fascia - Modern Farmhouse Elevation

Manufacturer: Crane

Color Package: #1

Color: Aspen

SW 6196