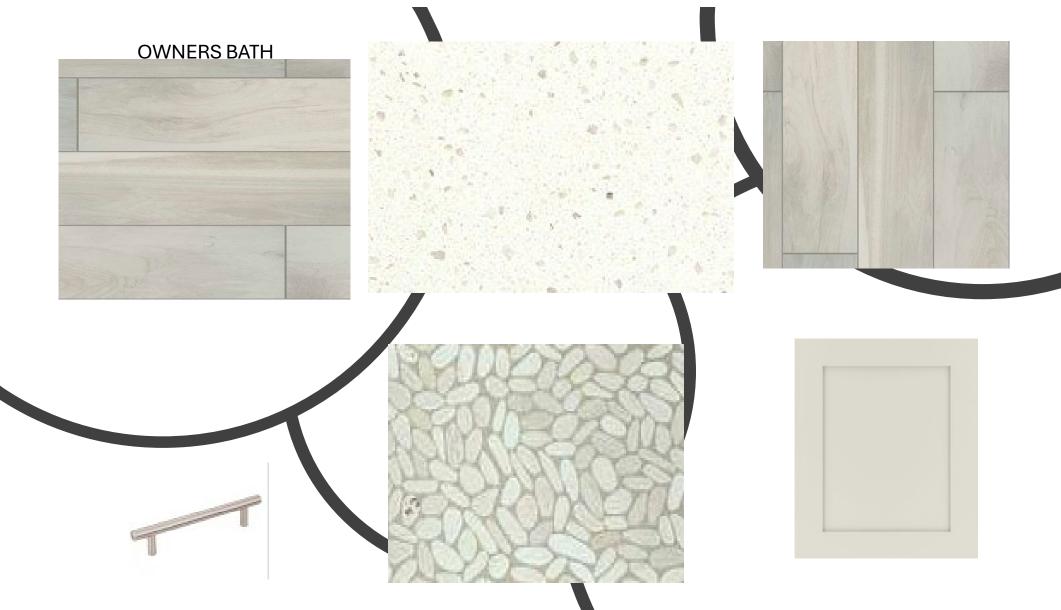

odern Farmhouse Eleva

Manufacturer: Sherwin Williams

Color Package: #1

1st Exterior Body: Natural Linen SW9109

2nd Exterior Body: Natural Linen SW9109

Exterior Trim: Extra White SW7006

Paint - Exterior Doors & Shutters - Modern Farmhouse E

Manufacturer: Sherwin Williams

Color Package: #1

Garage Door: Natural Linen SW9109

Front Door: Soar SW6799

Shutters: N/A

Roofing - Shingles - Modern Farmhouse Elevation

Manufacturer: Owens Corning

Style: Oakridge

Color Package: #1

Color: Driftwood

Soffit & Fascia - Modern Farmhouse Elevation

Manufacturer: Crane

Color Package: #1

Color: Aspen









SW 6196

## Frosty White



Actual colors may vary from what is shown without notice. See Sales Associates for more information. Marketed Exclusively by Providence Realty LLC. CGC053640