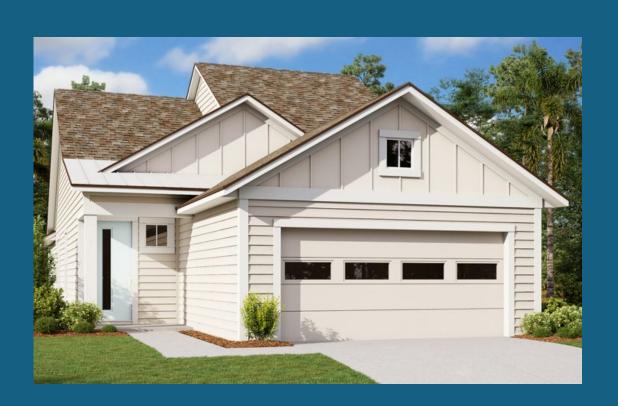

- Welcome Home CD034
- 128 OAK BREEZE DR

Actual colors may vary from what is shown without notice. See Sales Associates for more information. Marketed Exclusively by Providence Realty LLC. CGC053640

Eave Drip - Modern Farmhouse Elevation

Color Package: #1

Color: Brown

Paint - Exterior Body & Trim - Modern Farmhouse Eleva

Manufacturer: Sherwin Williams

Color Package: #1

1st Exterior Body: Natural Linen SW9109

2nd Exterior Body: Natural Linen SW9109

Exterior Trim: Extra White SW7006

Paint - Exterior Doors & Shutters - Modern Farmhouse E

Manufacturer: Sherwin Williams

Color Package: #1

Garage Door: Natural Linen SW9109

Front Door: Soar SW6799

Shutters: N/A

Roofing - Shingles - Modern Farmhouse Elevation

Manufacturer: Owens Corning

Style: Oakridge

Color Package: #1

Color: Driftwood

Soffit & Fascia - Modern Farmhouse Elevation

Manufacturer: Crane

Color Package: #1

Color: Aspen

SW 6196