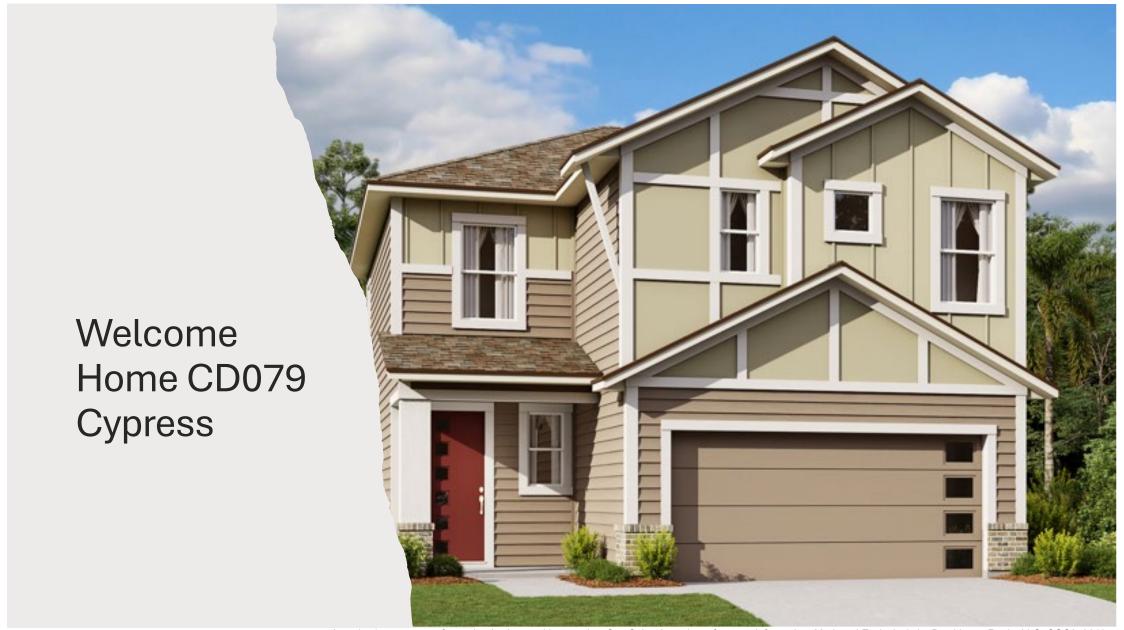

| MOTIAL 200                                            |       |
|-------------------------------------------------------|-------|
| Eave Drip - Modern Eclectic Elevation                 |       |
| Color Package: #2                                     |       |
| Color: Brown                                          |       |
| Paint - Exterior Body & Trim - Modern Eclectic Eleva  | ition |
| Manufacturer: Sherwin Williams                        |       |
| Color Package: #2                                     |       |
| 1st Exterior Body: Foothills SW7514                   |       |
| 2nd Exterior Body: Colonial Revival Green Stone SW    | 2826  |
| Exterior Trim: Incredible White SW7028                |       |
| Paint - Exterior Doors & Shutters - Modern Eclectic E | lev.  |
| Manufacturer: Sherwin Williams                        |       |
| Color Package: #2                                     |       |
| Garage Door: Foothills SW7514                         |       |
| Front Door: Rookwood Dark Red SW2801                  |       |
| Shutters: N/A                                         |       |
| Roofing - Metal - Modern Eclectic                     |       |
| Color Package: #2                                     |       |
| Color: Galvanized                                     |       |
| Roofing - Shingles - Modern Eclectic Elevation        |       |
| Manufacturer: Owens Corning                           |       |
| Style: Oakridge                                       |       |
| Color Package: #2                                     |       |
| Color: Teak                                           |       |
| Soffit & Fascia - Modern Eclectic Elevation           |       |
| Manufacturer: Crane                                   |       |
| Color Package: #2                                     |       |
| Color: Pearl                                          |       |