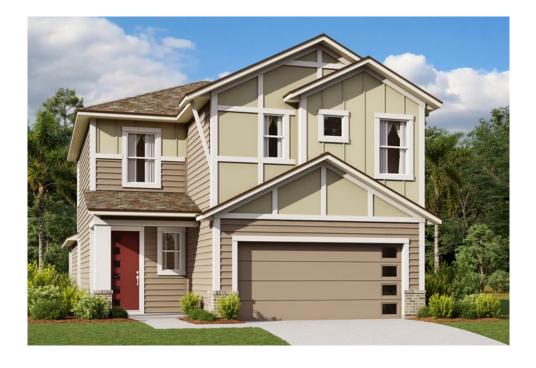

| MOTIAL 200                                            |       |
|-------------------------------------------------------|-------|
| Eave Drip - Modern Eclectic Elevation                 |       |
| Color Package: #2                                     |       |
| Color: Brown                                          |       |
| Paint - Exterior Body & Trim - Modern Eclectic Eleva  | ition |
| Manufacturer: Sherwin Williams                        |       |
| Color Package: #2                                     |       |
| 1st Exterior Body: Foothills SW7514                   |       |
| 2nd Exterior Body: Colonial Revival Green Stone SW    | 2826  |
| Exterior Trim: Incredible White SW7028                |       |
| Paint - Exterior Doors & Shutters - Modern Eclectic E | lev.  |
| Manufacturer: Sherwin Williams                        |       |
| Color Package: #2                                     |       |
| Garage Door: Foothills SW7514                         |       |
| Front Door: Rookwood Dark Red SW2801                  |       |
| Shutters: N/A                                         |       |
| Roofing - Metal - Modern Eclectic                     |       |
| Color Package: #2                                     |       |
| Color: Galvanized                                     |       |
| Roofing - Shingles - Modern Eclectic Elevation        |       |
| Manufacturer: Owens Corning                           |       |
| Style: Oakridge                                       |       |
| Color Package: #2                                     |       |
| Color: Teak                                           |       |
| Soffit & Fascia - Modern Eclectic Elevation           |       |
| Manufacturer: Crane                                   |       |
| Color Package: #2                                     |       |
| Color: Pearl                                          |       |