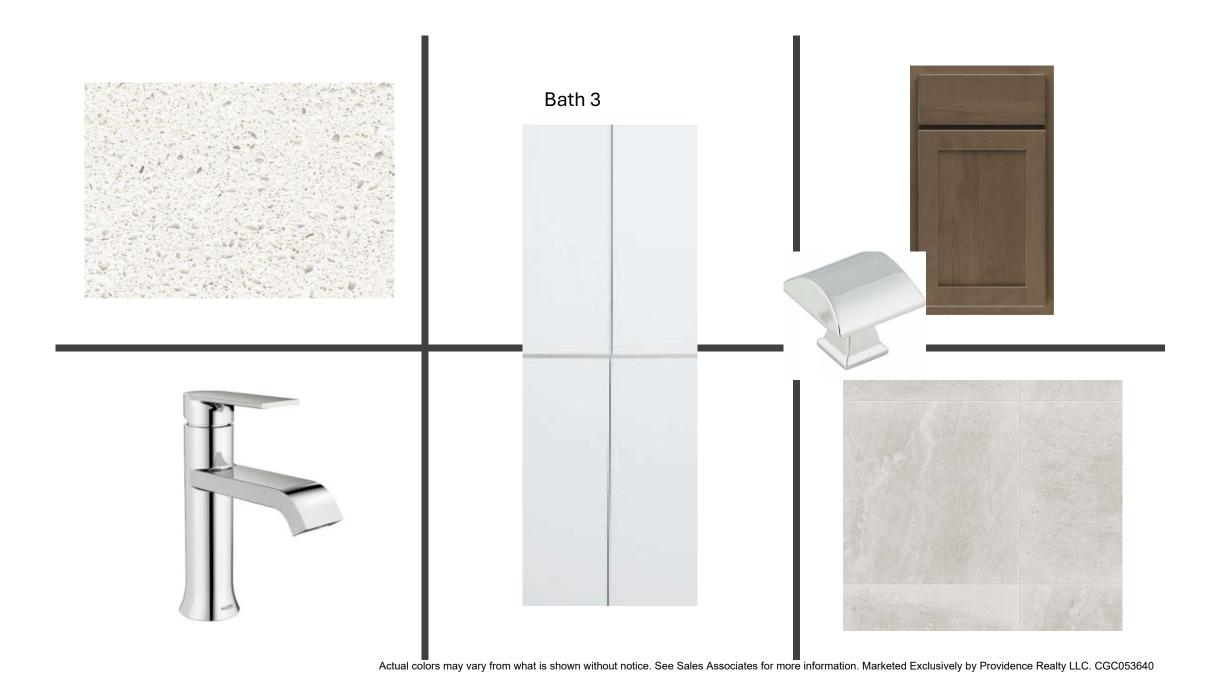

| MOTIAL 200                                            |       |
|-------------------------------------------------------|-------|
| Eave Drip - Modern Eclectic Elevation                 |       |
| Color Package: #2                                     |       |
| Color: Brown                                          |       |
| Paint - Exterior Body & Trim - Modern Eclectic Eleva  | ition |
| Manufacturer: Sherwin Williams                        |       |
| Color Package: #2                                     |       |
| 1st Exterior Body: Foothills SW7514                   |       |
| 2nd Exterior Body: Colonial Revival Green Stone SW    | 2826  |
| Exterior Trim: Incredible White SW7028                |       |
| Paint - Exterior Doors & Shutters - Modern Eclectic E | lev.  |
| Manufacturer: Sherwin Williams                        |       |
| Color Package: #2                                     |       |
| Garage Door: Foothills SW7514                         |       |
| Front Door: Rookwood Dark Red SW2801                  |       |
| Shutters: N/A                                         |       |
| Roofing - Metal - Modern Eclectic                     |       |
| Color Package: #2                                     |       |
| Color: Galvanized                                     |       |
| Roofing - Shingles - Modern Eclectic Elevation        |       |
| Manufacturer: Owens Corning                           |       |
| Style: Oakridge                                       |       |
| Color Package: #2                                     |       |
| Color: Teak                                           |       |
| Soffit & Fascia - Modern Eclectic Elevation           |       |
| Manufacturer: Crane                                   |       |
| Color Package: #2                                     |       |
| Color: Pearl                                          |       |