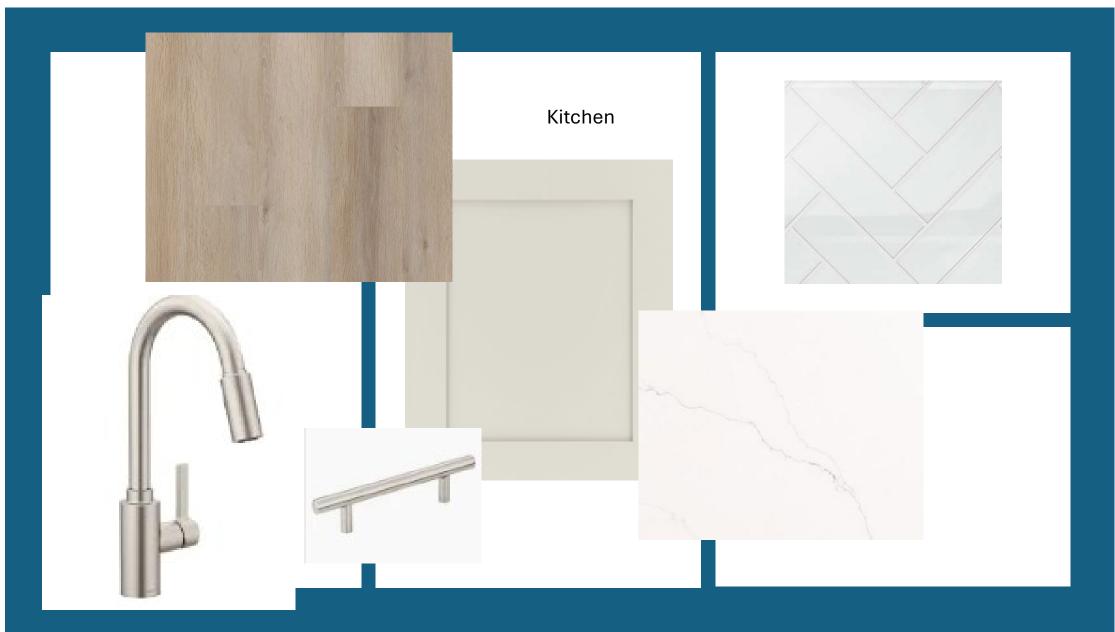

| MOTIAL 200                                            |       |
|-------------------------------------------------------|-------|
| Eave Drip - Modern Eclectic Elevation                 |       |
| Color Package: #2                                     |       |
| Color: Brown                                          |       |
| Paint - Exterior Body & Trim - Modern Eclectic Eleva  | ition |
| Manufacturer: Sherwin Williams                        |       |
| Color Package: #2                                     |       |
| 1st Exterior Body: Foothills SW7514                   |       |
| 2nd Exterior Body: Colonial Revival Green Stone SW    | 2826  |
| Exterior Trim: Incredible White SW7028                |       |
| Paint - Exterior Doors & Shutters - Modern Eclectic E | lev.  |
| Manufacturer: Sherwin Williams                        |       |
| Color Package: #2                                     |       |
| Garage Door: Foothills SW7514                         |       |
| Front Door: Rookwood Dark Red SW2801                  |       |
| Shutters: N/A                                         |       |
| Roofing - Metal - Modern Eclectic                     |       |
| Color Package: #2                                     |       |
| Color: Galvanized                                     |       |
| Roofing - Shingles - Modern Eclectic Elevation        |       |
| Manufacturer: Owens Corning                           |       |
| Style: Oakridge                                       |       |
| Color Package: #2                                     |       |
| Color: Teak                                           |       |
| Soffit & Fascia - Modern Eclectic Elevation           |       |
| Manufacturer: Crane                                   |       |
| Color Package: #2                                     |       |
| Color: Pearl                                          |       |