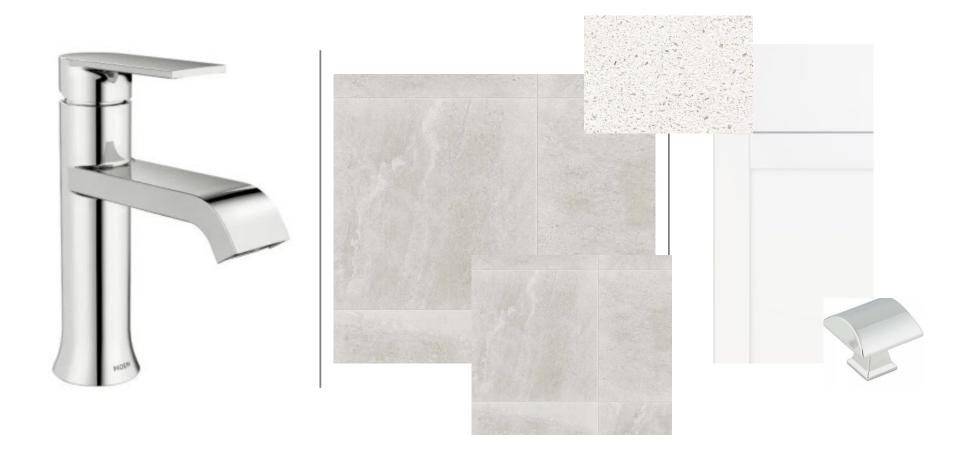

| MOTIAL 200                                            |       |
|-------------------------------------------------------|-------|
| Eave Drip - Modern Eclectic Elevation                 |       |
| Color Package: #2                                     |       |
| Color: Brown                                          |       |
| Paint - Exterior Body & Trim - Modern Eclectic Eleva  | ition |
| Manufacturer: Sherwin Williams                        |       |
| Color Package: #2                                     |       |
| 1st Exterior Body: Foothills SW7514                   |       |
| 2nd Exterior Body: Colonial Revival Green Stone SW    | 2826  |
| Exterior Trim: Incredible White SW7028                |       |
| Paint - Exterior Doors & Shutters - Modern Eclectic E | lev.  |
| Manufacturer: Sherwin Williams                        |       |
| Color Package: #2                                     |       |
| Garage Door: Foothills SW7514                         |       |
| Front Door: Rookwood Dark Red SW2801                  |       |
| Shutters: N/A                                         |       |
| Roofing - Metal - Modern Eclectic                     |       |
| Color Package: #2                                     |       |
| Color: Galvanized                                     |       |
| Roofing - Shingles - Modern Eclectic Elevation        |       |
| Manufacturer: Owens Corning                           |       |
| Style: Oakridge                                       |       |
| Color Package: #2                                     |       |
| Color: Teak                                           |       |
| Soffit & Fascia - Modern Eclectic Elevation           |       |
| Manufacturer: Crane                                   |       |
| Color Package: #2                                     |       |
| Color: Pearl                                          |       |