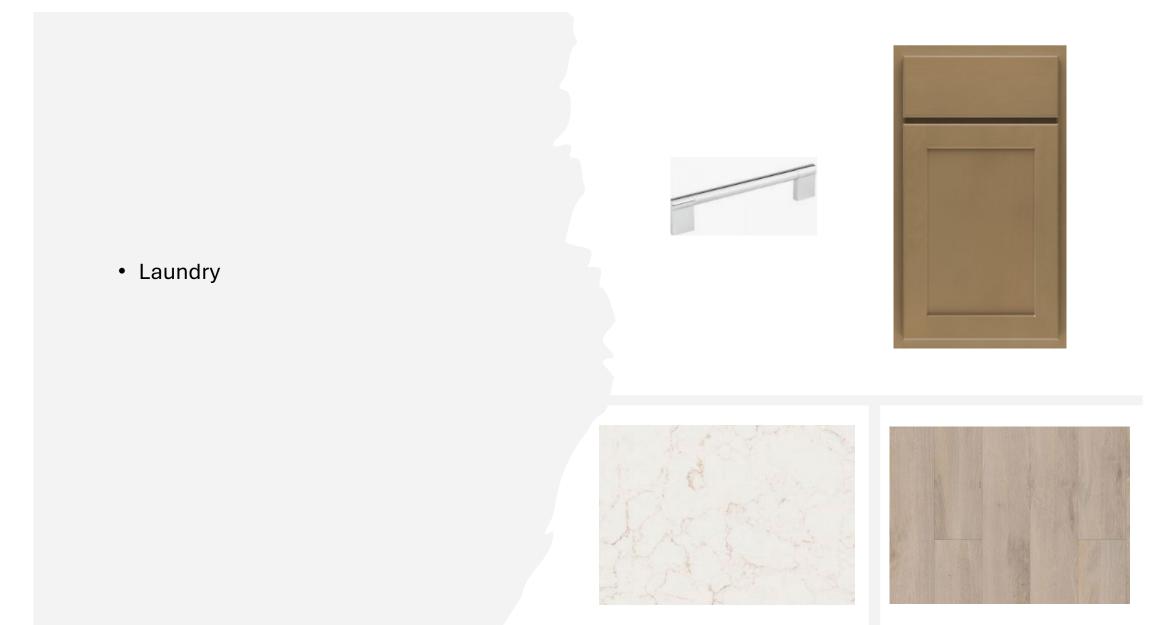

- Welcome Home RF323
- 283 Reflections Avenue

Eave Drip - Caribbean Elevation

Color Package: #5 Color: Black

Paint - Exterior Body & Trim - Caribbean Elevation

Manufacturer: Sherwin Williams

Color Package: #5