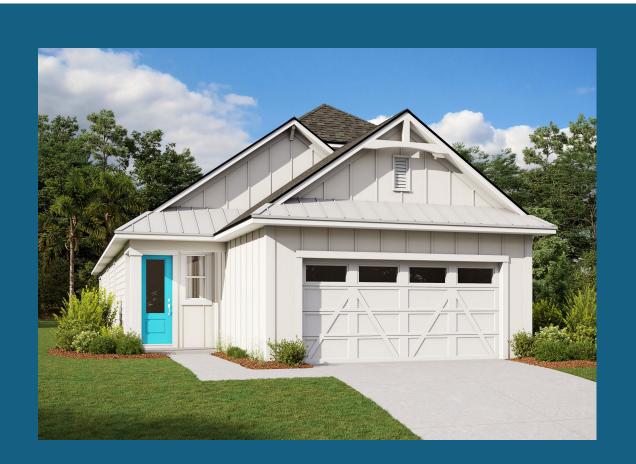

- Welcome Home RF323
- 283 Reflections Avenue

Eave Drip - Caribbean Elevation

Color Package: #5 Color: Black

Paint - Exterior Body & Trim - Caribbean Elevation

Manufacturer: Sherwin Williams

Color Package: #5

1st Exterior Body: Gossamer Veil SW9165

2nd Exterior Body: Gossamer Veil SW9165

Exterior Trim: Ice Cube SW6252

Paint - Exterior Doors & Shutters - Caribbean Elevation

Manufacturer: Sherwin William s

Color Package: #5

Garage Door: Ice Cube SW6252

Front Door: Friendly Yellow SW6680

Shutters: Friendly Yellow SW6680

Roofing - Metal - Caribbean Elevation

Color Package: #5 Color: Galvanized

Roofing - Shingles - Caribbean Elevation

Manufacturer: Owens Coming

Style: Oakridge Color Package: #5

Color: William sburg Grey

Soffit & Fascia - Caribbean Elevation

Manufacturer: Crane

Color: Aspen

Color Package: #5

Actual colors may vary from what is shown without notice. See Sales Associates for more information. Marketed Exclusively by Providence Realty LLC. CGC053640