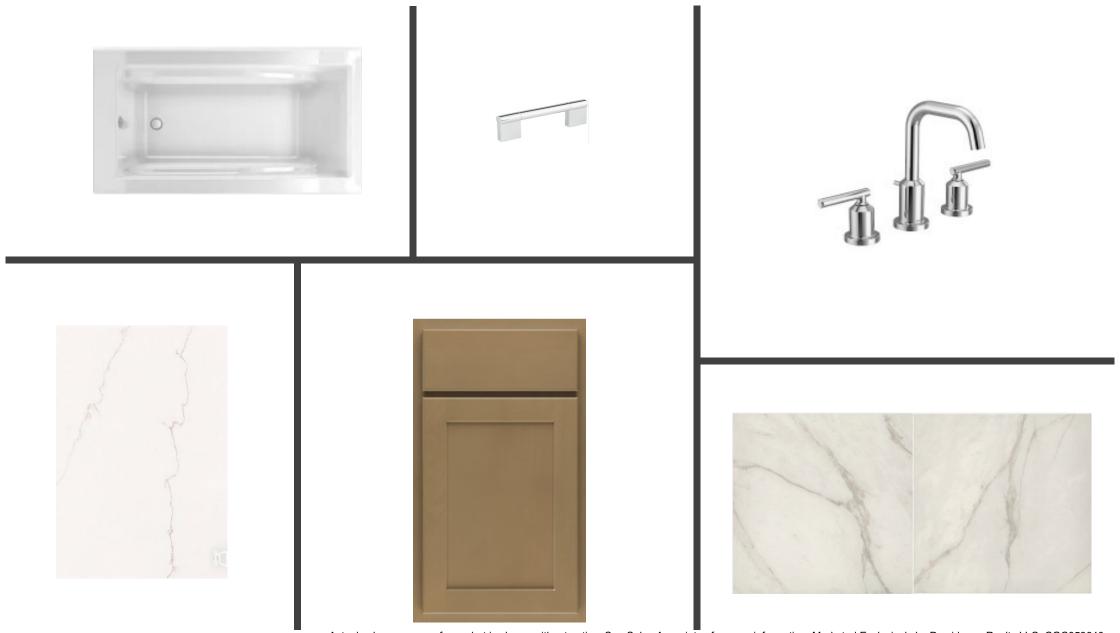

Manufacturer: Owens Coming

Style: Oakridge Color Package: #5

Color: William sburg Grey

Soffit & Fascia - Caribbean Elevation

Manufacturer: Crane

Color: Aspen

Color Package: #5

Actual colors may vary from what is shown without notice. See Sales Associates for more information. Marketed Exclusively by Providence Realty LLC. CGC053640

Actual colors may vary from what is shown without notice. See Sales Associates for more information. Marketed Exclusively by Providence Realty LLC. CGC053640