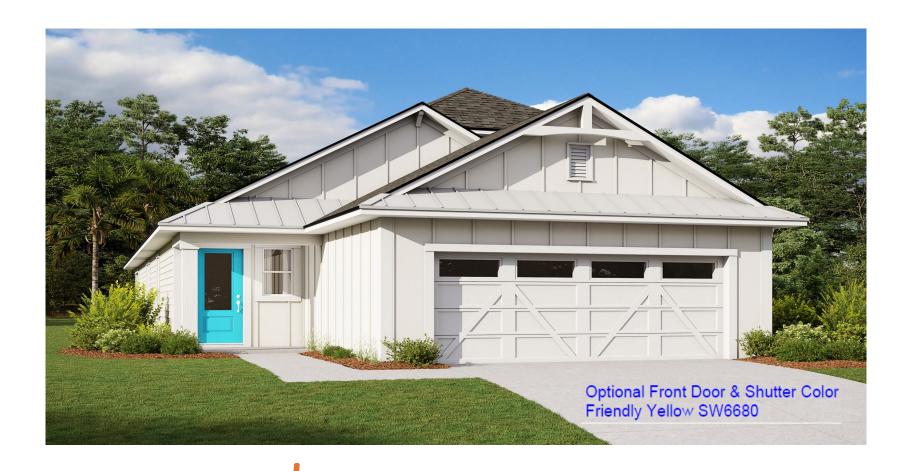

- Welcome Home RF323
- 283 Reflections Avenue

Eave Drip - Caribbean Elevation

Color Package: #5 Color: Black

Paint - Exterior Body & Trim - Caribbean Elevation

Manufacturer: Sherwin Williams

Color Package: #5

1st Exterior Body: Gossamer Veil SW9165

2nd Exterior Body: Gossamer Veil SW9165

Exterior Trim: Ice Cube SW6252

Paint - Exterior Doors & Shutters - Caribbean Elevation

Manufacturer: Sherwin William s

Color Package: #5

Garage Door: Ice Cube SW6252

Front Door: Friendly Yellow SW6680

Shutters: Friendly Yellow SW6680

Roofing - Metal - Caribbean Elevation

Color Package: #5 Color: Galvanized

Roofing - Shingles - Caribbean Elevation

Manufacturer: Owens Coming

Style: Oakridge Color Package: #5

Color: William sburg Grey

Soffit & Fascia - Caribbean Elevation

Manufacturer: Crane

Color: Aspen

Color Package: #5

Actual colors may vary from what is shown without notice. See Sales Associates for more information. Marketed Exclusively by Providence Realty LLC. CGC053640