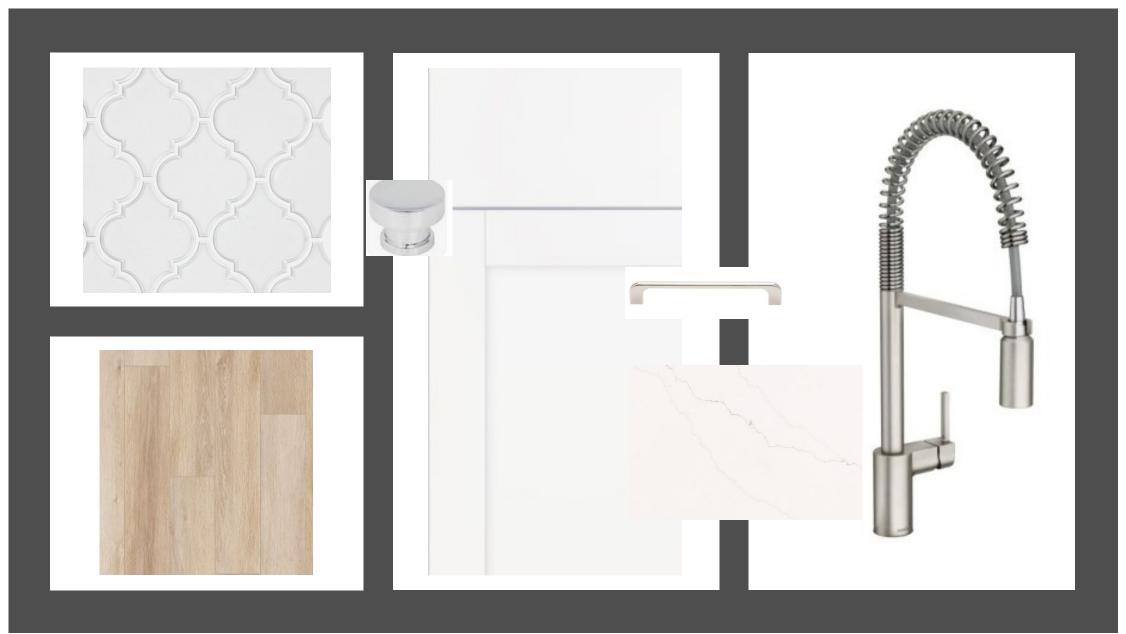

|           | rip - Key West Elevation                       |
|-----------|------------------------------------------------|
|           | ackage: #4                                     |
| Color: I  | 3lack                                          |
| Paint - 1 | Exterior Body & Trim - Key West Elevation      |
| Manufa    | cturer: Sherwin Williams                       |
| Color P   | ackage: #4                                     |
|           | erior Body: Pure White SW7005                  |
| 2nd Ext   | erior Body: Pearly White SW7009                |
| Exterior  | Trim: Extra White SW 7006                      |
| Paint - 1 | Exterior Doors & Shutters - Key West Elevation |
| Manufa    | cturer: Sherwin Williams                       |
| Color P   | ackage: #4                                     |
| Garage    | Door: Extra White SW 7006                      |
| Front D   | oor: Tricorn Black SW6258                      |
| Shutter:  | s: Tricorn Black SW6258                        |
| Roofing   | ; - Metal - Key West Elevation                 |
| Color P   | ackage: #4                                     |
| Color: (  | Galvanized Galvanized                          |
| Roofing   | ; - Shingles - Key West Elevation              |
| Manufa    | cturer: Owens Corning                          |
| Style: C  | )akridge                                       |
| Color P   | ackage: #4                                     |
| Color: V  | Williamsburg Grey                              |
| Soffit &  | z Fascia - Key West Elevation                  |
| Manufa    | cturer: Crane                                  |
| Color P   | ackage: #4                                     |
| Color: A  | Aspen                                          |