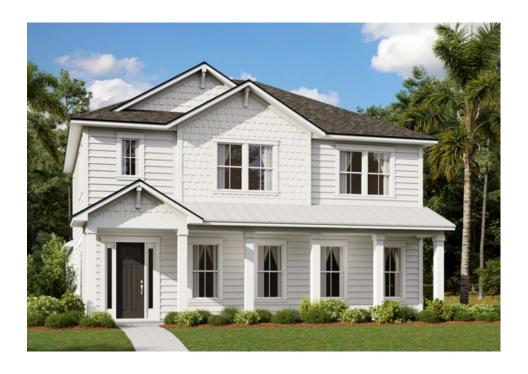

|           | rip - Key West Elevation                       |
|-----------|------------------------------------------------|
|           | ackage: #4                                     |
| Color: I  | 3lack                                          |
| Paint - 1 | Exterior Body & Trim - Key West Elevation      |
| Manufa    | cturer: Sherwin Williams                       |
| Color P   | ackage: #4                                     |
|           | erior Body: Pure White SW7005                  |
| 2nd Ext   | erior Body: Pearly White SW7009                |
| Exterior  | Trim: Extra White SW 7006                      |
| Paint - 1 | Exterior Doors & Shutters - Key West Elevation |
| Manufa    | cturer: Sherwin Williams                       |
| Color P   | ackage: #4                                     |
| Garage    | Door: Extra White SW 7006                      |
| Front D   | oor: Tricorn Black SW6258                      |
| Shutter:  | s: Tricorn Black SW6258                        |
| Roofing   | ; - Metal - Key West Elevation                 |
| Color P   | ackage: #4                                     |
| Color: (  | Galvanized Galvanized                          |
| Roofing   | ; - Shingles - Key West Elevation              |
| Manufa    | cturer: Owens Corning                          |
| Style: C  | )akridge                                       |
| Color P   | ackage: #4                                     |
| Color: V  | Williamsburg Grey                              |
| Soffit &  | z Fascia - Key West Elevation                  |
| Manufa    | cturer: Crane                                  |
| Color P   | ackage: #4                                     |
| Color: A  | Aspen                                          |

Actual colors may vary from what is shown without notice. See Sales Associates for more information. Marketed Exclusively by Providence Realty LLC. CGC053640