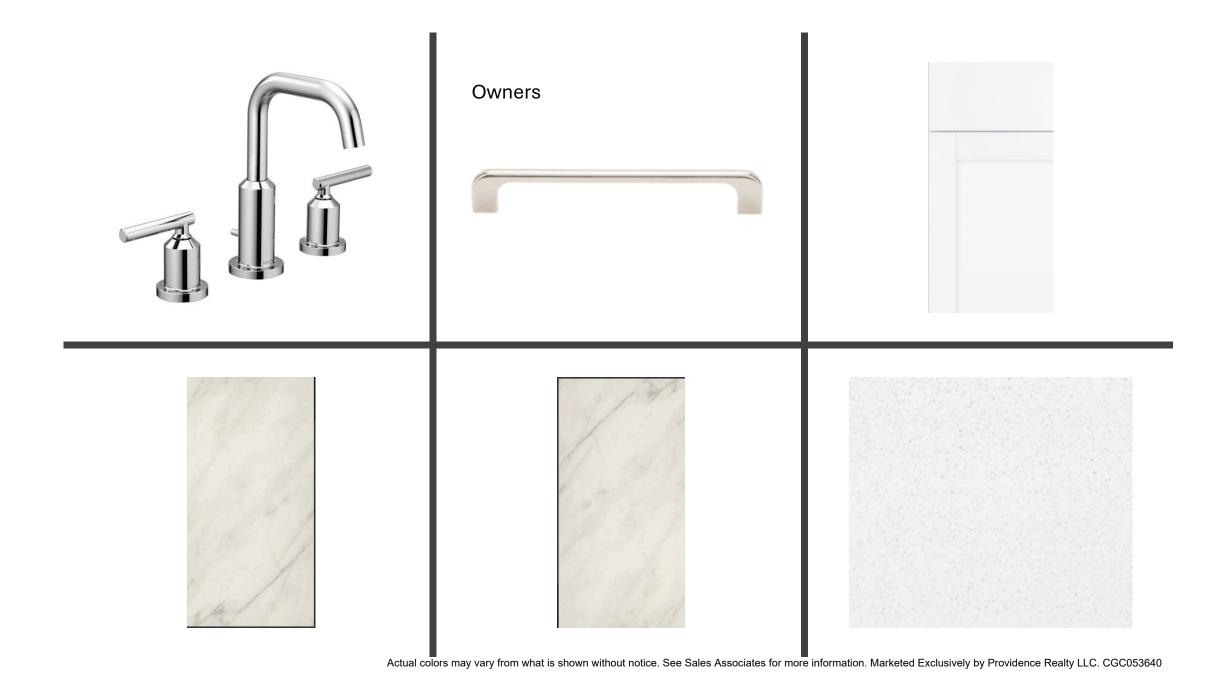

|           | rip - Key West Elevation                       |
|-----------|------------------------------------------------|
|           | ackage: #4                                     |
| Color: I  | 3lack                                          |
| Paint - 1 | Exterior Body & Trim - Key West Elevation      |
| Manufa    | cturer: Sherwin Williams                       |
| Color P   | ackage: #4                                     |
|           | erior Body: Pure White SW7005                  |
| 2nd Ext   | erior Body: Pearly White SW7009                |
| Exterior  | Trim: Extra White SW 7006                      |
| Paint - 1 | Exterior Doors & Shutters - Key West Elevation |
| Manufa    | cturer: Sherwin Williams                       |
| Color P   | ackage: #4                                     |
| Garage    | Door: Extra White SW 7006                      |
| Front D   | oor: Tricorn Black SW6258                      |
| Shutter:  | s: Tricorn Black SW6258                        |
| Roofing   | ; - Metal - Key West Elevation                 |
| Color P   | ackage: #4                                     |
| Color: (  | Galvanized Galvanized                          |
| Roofing   | ; - Shingles - Key West Elevation              |
| Manufa    | cturer: Owens Corning                          |
| Style: C  | )akridge                                       |
| Color P   | ackage: #4                                     |
| Color: V  | Williamsburg Grey                              |
| Soffit &  | z Fascia - Key West Elevation                  |
| Manufa    | cturer: Crane                                  |
| Color P   | ackage: #4                                     |
| Color: A  | Aspen                                          |

Actual colors may vary from what is shown without notice. See Sales Associates for more information. Marketed Exclusively by Providence Realty LLC. CGC053640