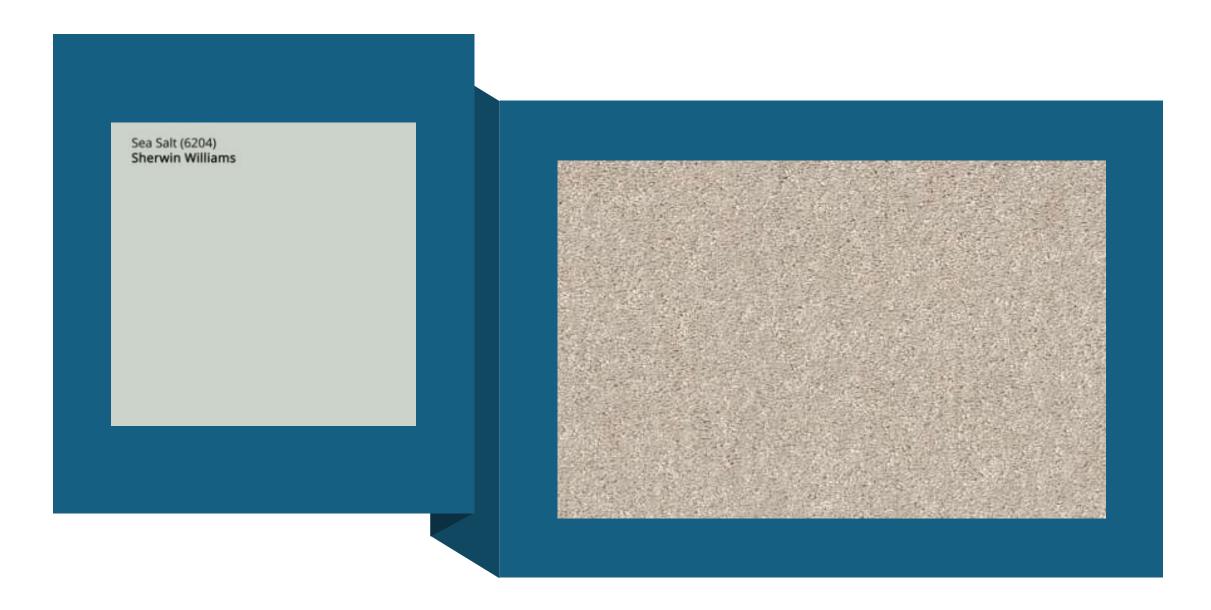

|           | rip - Key West Elevation                       |
|-----------|------------------------------------------------|
|           | ackage: #4                                     |
| Color: I  | 3lack                                          |
| Paint - 1 | Exterior Body & Trim - Key West Elevation      |
| Manufa    | cturer: Sherwin Williams                       |
| Color P   | ackage: #4                                     |
|           | erior Body: Pure White SW7005                  |
| 2nd Ext   | erior Body: Pearly White SW7009                |
| Exterior  | Trim: Extra White SW 7006                      |
| Paint - 1 | Exterior Doors & Shutters - Key West Elevation |
| Manufa    | cturer: Sherwin Williams                       |
| Color P   | ackage: #4                                     |
| Garage    | Door: Extra White SW 7006                      |
| Front D   | oor: Tricorn Black SW6258                      |
| Shutter:  | s: Tricorn Black SW6258                        |
| Roofing   | ; - Metal - Key West Elevation                 |
| Color P   | ackage: #4                                     |
| Color: (  | Galvanized Galvanized                          |
| Roofing   | ; - Shingles - Key West Elevation              |
| Manufa    | cturer: Owens Corning                          |
| Style: C  | )akridge                                       |
| Color P   | ackage: #4                                     |
| Color: V  | Williamsburg Grey                              |
| Soffit &  | z Fascia - Key West Elevation                  |
| Manufa    | cturer: Crane                                  |
| Color P   | ackage: #4                                     |
| Color: A  | Aspen                                          |