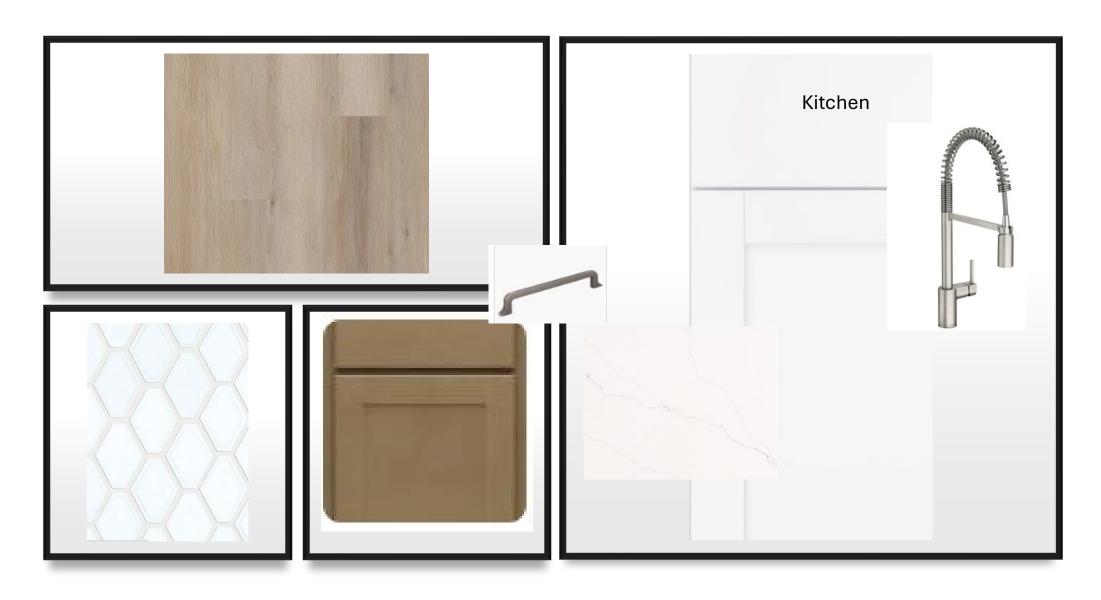

|
| Roofing - Metal - Caribbean Elevation                   |
| Color Package: #9                                       |
| Color: Galvanized                                       |
| Roofing - Shingles - Caribbean Elevation                |
| Manufacturer: Owens Corning                             |
| Style: Oakridge                                         |
| Color Package: #9                                       |
| Color: Williamsburg Gray                                |
| Soffit & Fascia - Caribbean Elevation                   |
| Manufacturer: Crane                                     |
| Color Package: #9                                       |
| Color: Aspen                                            |
|                                                         |









## Laundry