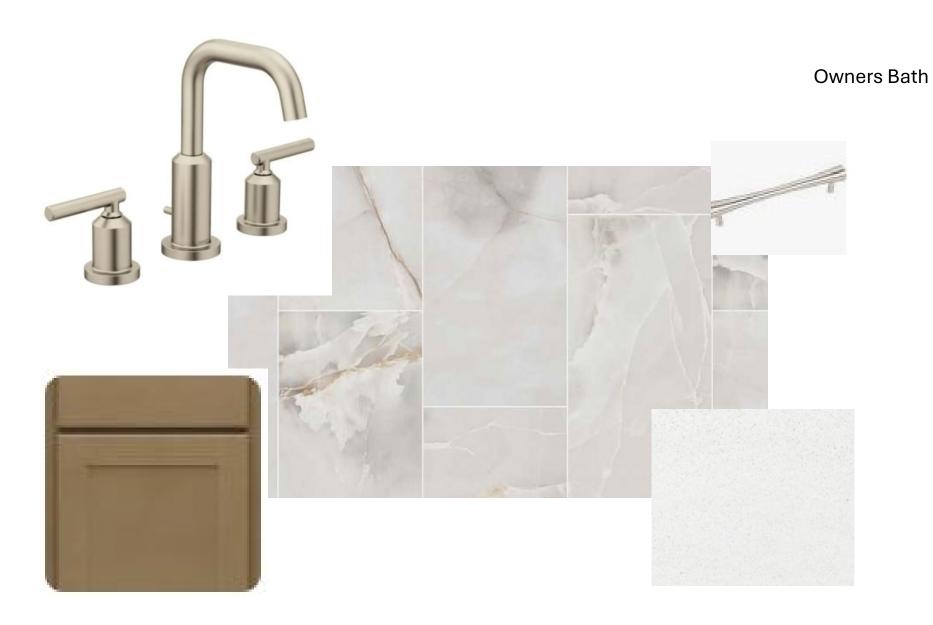

oofing - Metal - Caribbean Elevation                   |
| Color Package: #9                                       |
| Color: Galvanized                                       |
| Roofing - Shingles - Caribbean Elevation                |
| Manufacturer: Owens Corning                             |
| Style: Oakridge                                         |
| Color Package: #9                                       |
| Color: Williamsburg Gray                                |
| Soffit & Fascia - Caribbean Elevation                   |
| Manufacturer: Crane                                     |
| Color Package: #9                                       |
| Color: Aspen                                            |
|                                                         |









## Laundry