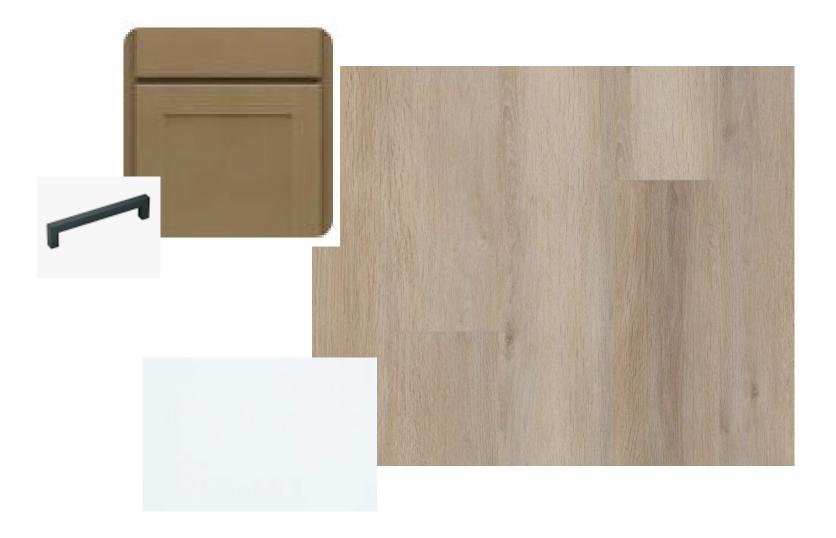

Roofing - Metal - Caribbean Elevation                   |
| Color Package: #9                                       |
| Color: Galvanized                                       |
| Roofing - Shingles - Caribbean Elevation                |
| Manufacturer: Owens Corning                             |
| Style: Oakridge                                         |
| Color Package: #9                                       |
| Color: Williamsburg Gray                                |
| Soffit & Fascia - Caribbean Elevation                   |
| Manufacturer: Crane                                     |
| Color Package: #9                                       |
| Color: Aspen                                            |
|                                                         |









## Laundry