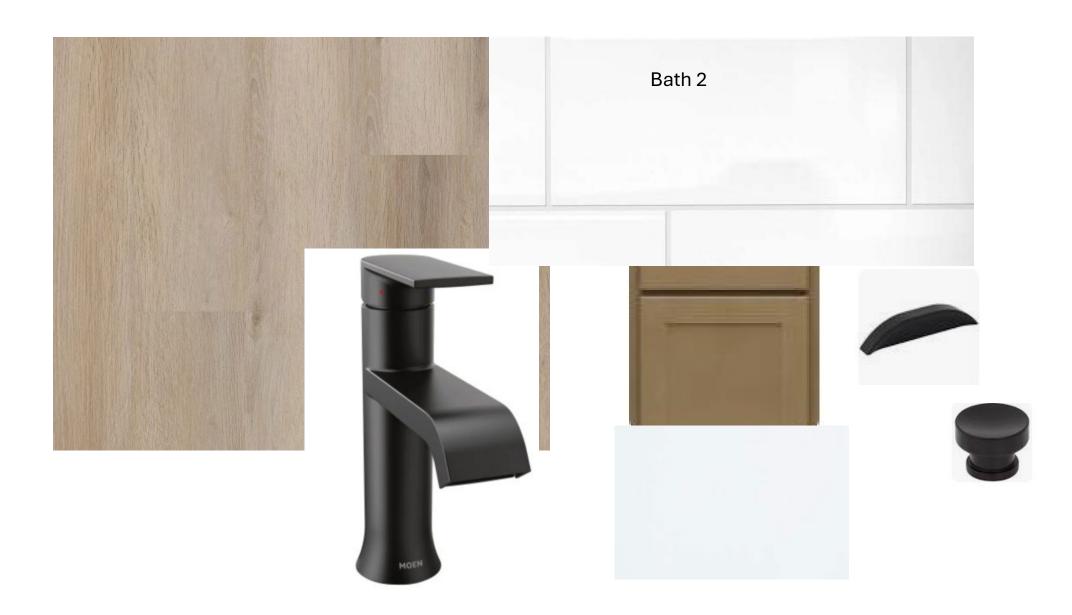

|
| Roofing - Metal - Caribbean Elevation                   |
| Color Package: #9                                       |
| Color: Galvanized                                       |
| Roofing - Shingles - Caribbean Elevation                |
| Manufacturer: Owens Corning                             |
| Style: Oakridge                                         |
| Color Package: #9                                       |
| Color: Williamsburg Gray                                |
| Soffit & Fascia - Caribbean Elevation                   |
| Manufacturer: Crane                                     |
| Color Package: #9                                       |
| Color: Aspen                                            |
|                                                         |









## Laundry