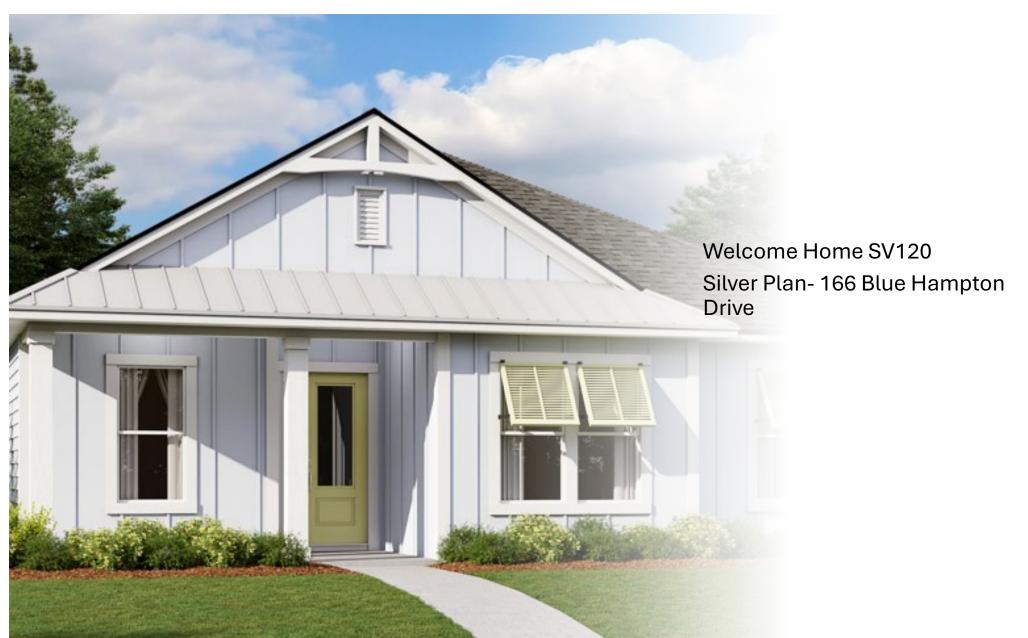

Actual colors may vary from what is shown without notice. See Sales Associates for more information. Marketed Exclusively by Providence Realty LLC. CGC053640

| Eave Drip - Caribbean Elevation                         |
|---------------------------------------------------------|
| Color Package: #9                                       |
| Color: Black                                            |
| Paint - Exterior Body & Trim - Caribbean Elevation      |
| Manufacturer: Sherwin Williams                          |
| Color Package: #9                                       |
| 1st Exterior Body: Breathtaking SW 6814                 |
| 2nd Exterior Body: Breathtaking SW 6814                 |
| Exterior Trim: Pure White SW 7005                       |
| Paint - Exterior Doors & Shutters - Caribbean Elevation |
| Manufacturer: Sherwin Williams                          |
| Color Package: #9                                       |
| Garage Door: Pure White SW 7005                         |
| Front Door: Gleeful SW 6709                             |
| Shutters: Gleeful SW 6709                               |
| Roofing - Metal - Caribbean Elevation                   |
| Color Package: #9                                       |
| Color: Galvanized                                       |
| Roofing - Shingles - Caribbean Elevation                |
| Manufacturer: Owens Corning                             |
| Style: Oakridge                                         |
| Color Package: #9                                       |
| Color: Williamsburg Gray                                |
| Soffit & Fascia - Caribbean Elevation                   |
| Manufacturer: Crane                                     |
| Color Package: #9                                       |
| Color: Aspen                                            |
|                                                         |