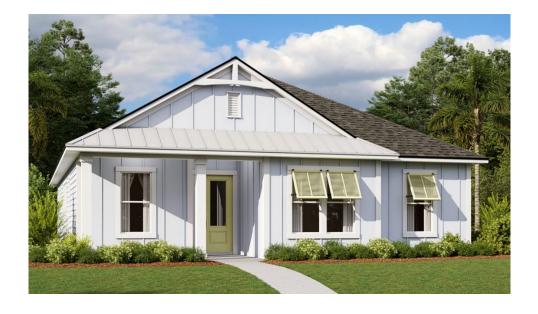

Actual colors may vary from what is shown without notice. See Sales Associates for more information. Marketed Exclusively by Providence Realty LLC. CGC053640

| Eave Drip - Caribbean Elevation                         |
|---------------------------------------------------------|
| Color Package: #9                                       |
| Color: Black                                            |
| Paint - Exterior Body & Trim - Caribbean Elevation      |
| Manufacturer: Sherwin Williams                          |
| Color Package: #9                                       |
| 1st Exterior Body: Breathtaking SW 6814                 |
| 2nd Exterior Body: Breathtaking SW 6814                 |
| Exterior Trim: Pure White SW 7005                       |
| Paint - Exterior Doors & Shutters - Caribbean Elevation |
| Manufacturer: Sherwin Williams                          |
| Color Package: #9                                       |
| Garage Door: Pure White SW 7005                         |
| Front Door: Gleeful SW 6709                             |
| Shutters: Gleeful SW 6709                               |
| Roofing - Metal - Caribbean Elevation                   |
| Color Package: #9                                       |
| Color: Galvanized                                       |
| Roofing - Shingles - Caribbean Elevation                |
| Manufacturer: Owens Corning                             |
| Style: Oakridge                                         |
| Color Package: #9                                       |
| Color: Williamsburg Gray                                |
| Soffit & Fascia - Caribbean Elevation                   |
| Manufacturer: Crane                                     |
| Color Package: #9                                       |
| Color: Aspen                                            |
|                                                         |