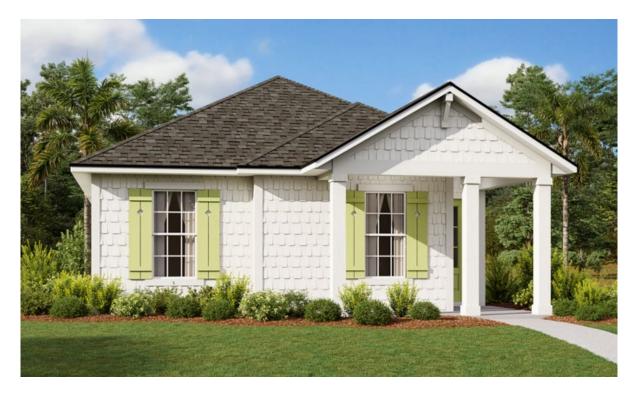

Welcome Home SV174 136 Caiden Drive CC #13

Scheme 13

Westhighland White (7566) Sherwin Williams

|   | Eave Drip - Cape Cod Elevation                         |
|---|--------------------------------------------------------|
|   | Color Package: #13                                     |
| _ | Color: Black                                           |
|   | Paint - Exterior Body & Trim - Cape Cod Elevation      |
|   | Manufacturer: Sherwin Williams                         |
|   | Color Package: #13                                     |
|   | 1st Exterior Body: Greek Villa SW7551                  |
|   | 2nd Exterior Body: Greek Villa SW7551                  |
|   | Exterior Trim: Westhighland White SW7566               |
|   | Paint - Exterior Doors & Shutters - Cape Cod Elevation |
|   | Manufacturer: Sherwin Williams                         |
|   | Color Package: #13                                     |
| C | Farage Door: Westhighland White SW7566                 |
|   | Front Door: Gaunlet Gray SW7019                        |
| 1 | Shutters: Gaunlet Gray SW7019                          |
|   | Roofing - Shingles - Cape Cod Elevation                |
|   | Manufacturer: Owens Corning                            |
|   | Style: Oakridge                                        |
|   | Color Package: #13                                     |
|   | Color: Williamsburg Gray                               |
|   | Soffit & Fascia - Cape Cod Elevation                   |
|   | Manufacturer: Crane                                    |
|   | Color Package: #13                                     |
|   | Color: Aspen                                           |
|   |                                                        |