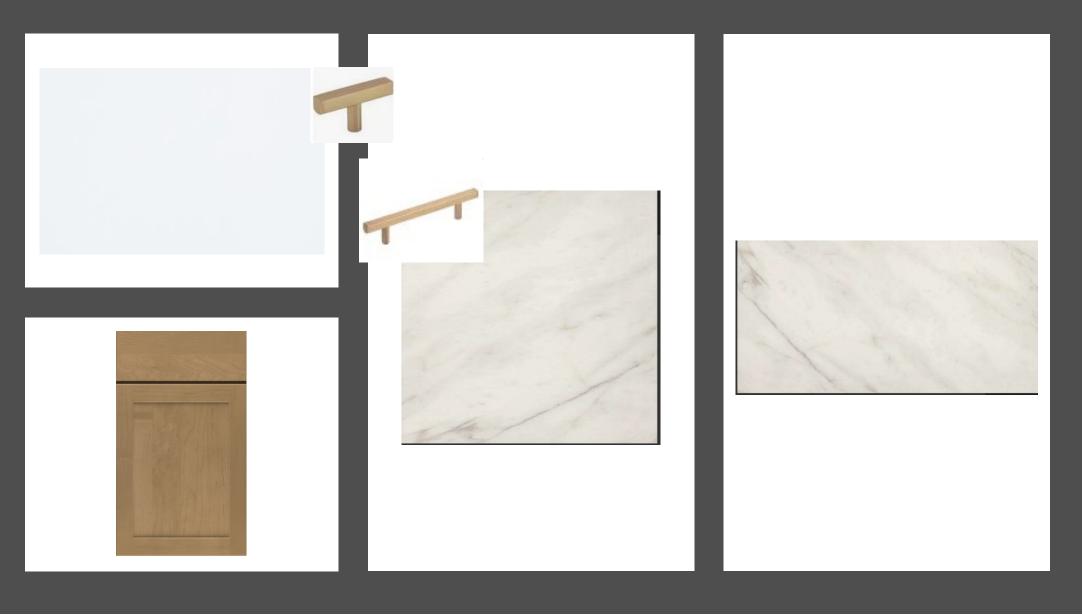

Welcome Home SV174 136 Caiden Drive CC #13

Scheme 13

Westhighland White (7566) Sherwin Williams

|   | Eave Drip - Cape Cod Elevation                         |
|---|--------------------------------------------------------|
|   | Color Package: #13                                     |
| _ | Color: Black                                           |
|   | Paint - Exterior Body & Trim - Cape Cod Elevation      |
|   | Manufacturer: Sherwin Williams                         |
|   | Color Package: #13                                     |
|   | 1st Exterior Body: Greek Villa SW7551                  |
|   | 2nd Exterior Body: Greek Villa SW7551                  |
|   | Exterior Trim: Westhighland White SW7566               |
|   | Paint - Exterior Doors & Shutters - Cape Cod Elevation |
|   | Manufacturer: Sherwin Williams                         |
|   | Color Package: #13                                     |
| C | Farage Door: Westhighland White SW7566                 |
|   | Front Door: Gaunlet Gray SW7019                        |
| 1 | Shutters: Gaunlet Gray SW7019                          |
|   | Roofing - Shingles - Cape Cod Elevation                |
|   | Manufacturer: Owens Corning                            |
|   | Style: Oakridge                                        |
|   | Color Package: #13                                     |
|   | Color: Williamsburg Gray                               |
|   | Soffit & Fascia - Cape Cod Elevation                   |
|   | Manufacturer: Crane                                    |
|   | Color Package: #13                                     |
|   | Color: Aspen                                           |
|   |                                                        |