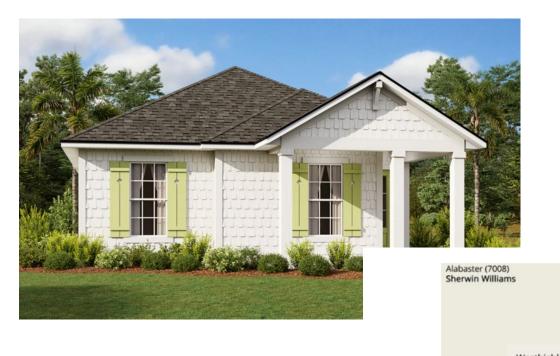

Welcome Home SV174 136 Caiden Drive CC #13

Scheme 13

Westhighland White (7566) Sherwin Williams

|   | Eave Drip - Cape Cod Elevation                         |
|---|--------------------------------------------------------|
|   | Color Package: #13                                     |
| _ | Color: Black                                           |
|   | Paint - Exterior Body & Trim - Cape Cod Elevation      |
|   | Manufacturer: Sherwin Williams                         |
|   | Color Package: #13                                     |
|   | 1st Exterior Body: Greek Villa SW7551                  |
|   | 2nd Exterior Body: Greek Villa SW7551                  |
|   | Exterior Trim: Westhighland White SW7566               |
|   | Paint - Exterior Doors & Shutters - Cape Cod Elevation |
|   | Manufacturer: Sherwin Williams                         |
|   | Color Package: #13                                     |
| C | Farage Door: Westhighland White SW7566                 |
|   | Front Door: Gaunlet Gray SW7019                        |
| 1 | Shutters: Gaunlet Gray SW7019                          |
|   | Roofing - Shingles - Cape Cod Elevation                |
|   | Manufacturer: Owens Corning                            |
|   | Style: Oakridge                                        |
|   | Color Package: #13                                     |
|   | Color: Williamsburg Gray                               |
|   | Soffit & Fascia - Cape Cod Elevation                   |
|   | Manufacturer: Crane                                    |
|   | Color Package: #13                                     |
|   | Color: Aspen                                           |
|   |                                                        |