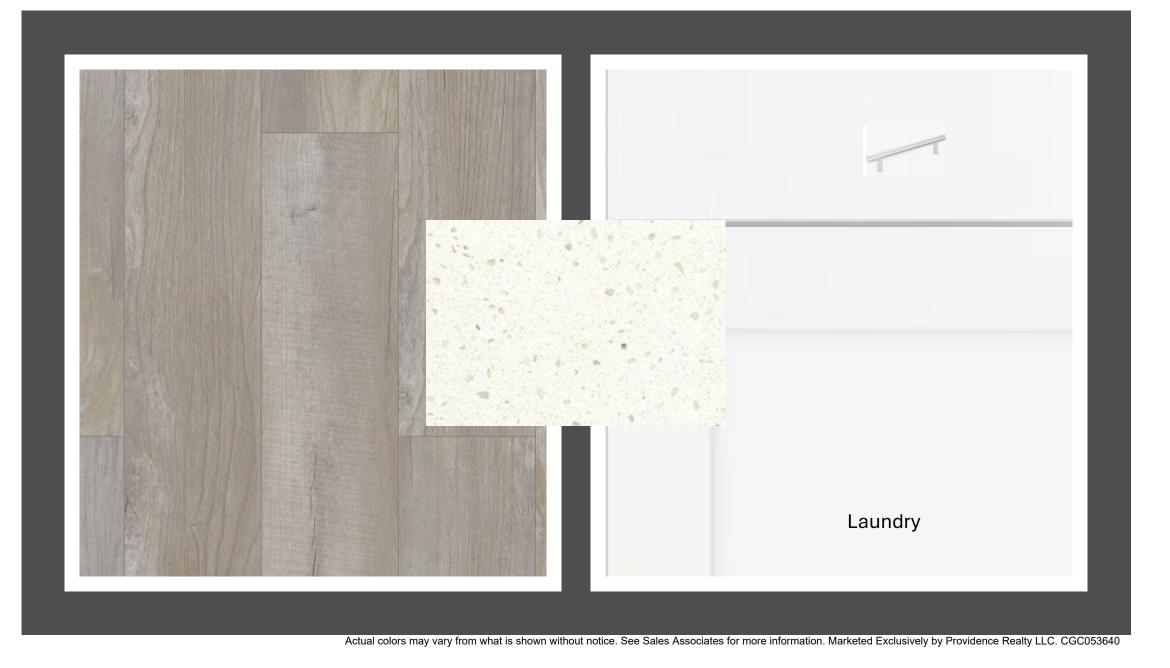

Actual colors may vary from what is shown without notice. See Sales Associates for more information. Marketed Exclusively by Providence Realty LLC. CGC053640

| Ea  | ve Drip - Cape Cod Elevation                         |
|-----|------------------------------------------------------|
|     | lor Package: #9                                      |
| Co  | lor: Black                                           |
| Pa  | int - Exterior Body & Trim - Cape Cod Elevation      |
| M   | anufacturer: Sherwin Williams                        |
| Co  | lor Package: #9                                      |
| 1st | t Exterior Body: Snowbound SW7004                    |
|     | d Exterior Body: Snowbound SW7004                    |
|     | terior Trim: Ceiling Bright White SW7007             |
| Pa  | int - Exterior Doors & Shutters - Cape Cod Elevation |
| M   | anufacturer: Sherwin Williams                        |
| Co  | olor Package: #9                                     |
| Ga  | rage Door: Ceiling Bright White SW7007               |
|     | ont Door: Salty Dog SW9177                           |
|     | utters: Salty Dog SW9177                             |
|     | ofing - Shingles - Cape Cod Elevation                |
|     | anufacturer: Owens Corning                           |
|     | yle: Oakridge                                        |
|     | lor Package: #9                                      |
|     | olor: Williamsburg Gray                              |
|     | ffit & Fascia - Cape Cod Elevation                   |
|     | anufacturer: Crane                                   |
|     | olor Package: #9                                     |
| Co  | olor: Aspen                                          |