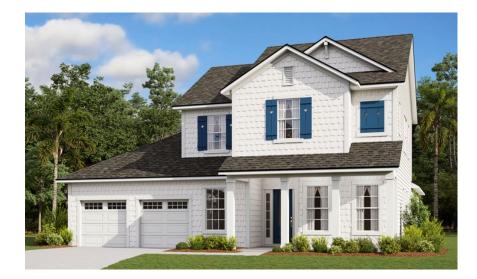

Actual colors may vary from what is shown without notice. See Sales Associates for more information. Marketed Exclusively by Providence Realty LLC. CGC053640

| Ea  | ve Drip - Cape Cod Elevation                         |
|-----|------------------------------------------------------|
|     | lor Package: #9                                      |
| Co  | lor: Black                                           |
| Pa  | int - Exterior Body & Trim - Cape Cod Elevation      |
| M   | anufacturer: Sherwin Williams                        |
| Co  | lor Package: #9                                      |
| 1st | t Exterior Body: Snowbound SW7004                    |
|     | d Exterior Body: Snowbound SW7004                    |
|     | terior Trim: Ceiling Bright White SW7007             |
| Pa  | int - Exterior Doors & Shutters - Cape Cod Elevation |
| M   | anufacturer: Sherwin Williams                        |
| Co  | olor Package: #9                                     |
| Ga  | rage Door: Ceiling Bright White SW7007               |
|     | ont Door: Salty Dog SW9177                           |
|     | utters: Salty Dog SW9177                             |
|     | ofing - Shingles - Cape Cod Elevation                |
|     | anufacturer: Owens Corning                           |
|     | yle: Oakridge                                        |
|     | lor Package: #9                                      |
|     | olor: Williamsburg Gray                              |
|     | ffit & Fascia - Cape Cod Elevation                   |
|     | anufacturer: Crane                                   |
|     | olor Package: #9                                     |
| Co  | olor: Aspen                                          |