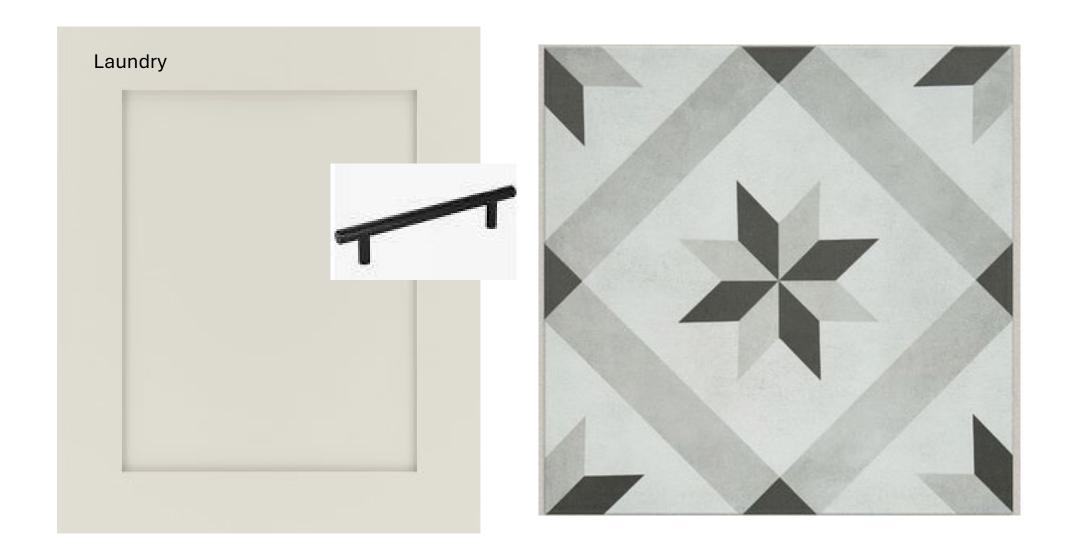

Eave Drip - Cape Cod Elevation

Color Package: #14

Color: Black

Paint - Exterior Body & Trim - Cape Cod Elevation

Manufacturer: Sherwin Williams

Color Package: #14

1st Exterior Body: Ice Cube SW6252 2nd Exterior Body: Ice Cube SW6252 Exterior Trim: Grey Screen SW7071

Paint - Exterior Doors & Shutters - Cape Cod Elevation

Manufacturer: Sherwin Williams

Color Package: #14

Garage Door: Grey Screen SW7071 Front Door: Roycroft Rose SW0034 Shutters: Roycroft Rose SW0034

Roofing - Shingles - Cape Cod Elevation

Manufacturer: Owens Corning

Style: Oakridge Color Package: #14 Color: Williamsburg Gray

Soffit & Fascia - Cape Cod Elevation

Manufacturer: Crane Color Package: #14

Color: Aspen





Bath 3