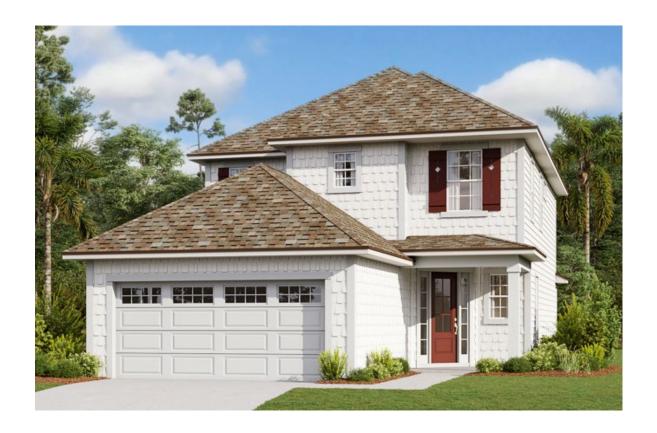

Eave Drip - Cape Cod Elevation

Color Package: #14

Color: Black

Paint - Exterior Body & Trim - Cape Cod Elevation

Manufacturer: Sherwin Williams

Color Package: #14

1st Exterior Body: Ice Cube SW6252 2nd Exterior Body: Ice Cube SW6252 Exterior Trim: Grey Screen SW7071

Paint - Exterior Doors & Shutters - Cape Cod Elevation

Manufacturer: Sherwin Williams

Color Package: #14

Garage Door: Grey Screen SW7071 Front Door: Roycroft Rose SW0034 Shutters: Roycroft Rose SW0034

Roofing - Shingles - Cape Cod Elevation

Manufacturer: Owens Corning

Style: Oakridge Color Package: #14 Color: Williamsburg Gray

Soffit & Fascia - Cape Cod Elevation

Manufacturer: Crane Color Package: #14

Color: Aspen

Bath 3