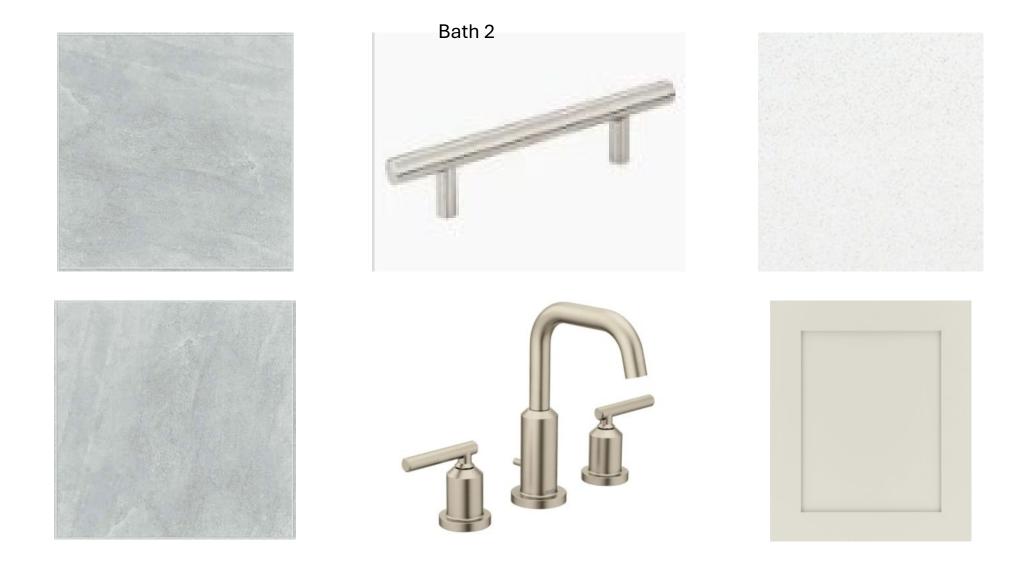

Manufacturer: Owens Corning

Style: Oakridge Color Package: #14 Color: Williamsburg Gray

Soffit & Fascia - Cape Cod Elevation

Manufacturer: Crane Color Package: #14

Color: Aspen

Bath 3