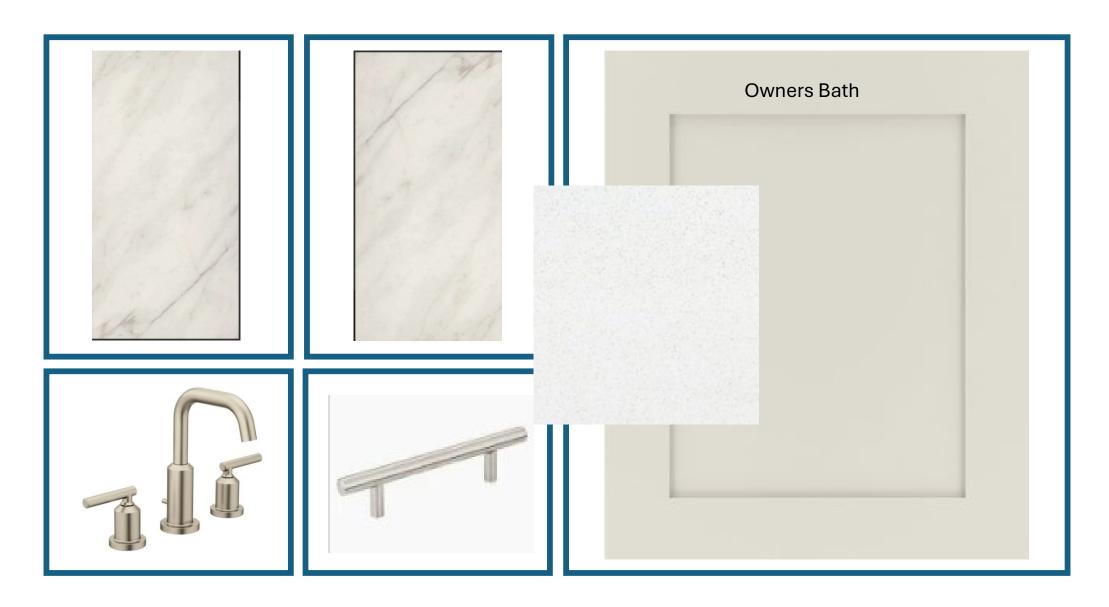

Eave Drip - Cape Cod Elevation

Color Package: #14

Color: Black

Paint - Exterior Body & Trim - Cape Cod Elevation

Manufacturer: Sherwin Williams

Color Package: #14

1st Exterior Body: Ice Cube SW6252 2nd Exterior Body: Ice Cube SW6252 Exterior Trim: Grey Screen SW7071

Paint - Exterior Doors & Shutters - Cape Cod Elevation

Manufacturer: Sherwin Williams

Color Package: #14

Garage Door: Grey Screen SW7071 Front Door: Roycroft Rose SW0034 Shutters: Roycroft Rose SW0034

Roofing - Shingles - Cape Cod Elevation

Manufacturer: Owens Corning

Style: Oakridge Color Package: #14 Color: Williamsburg Gray

Soffit & Fascia - Cape Cod Elevation

Manufacturer: Crane Color Package: #14

Color: Aspen





Bath 3