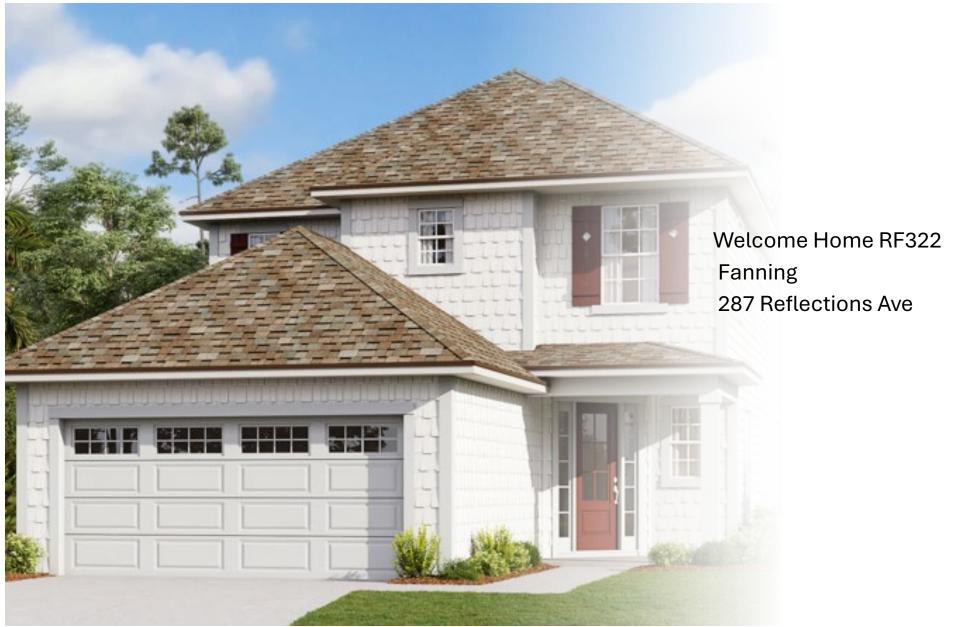

Eave Drip - Cape Cod Elevation

Color Package: #14

Color: Black

Paint - Exterior Body & Trim - Cape Cod Elevation

Manufacturer: Sherwin Williams

Color Package: #14

1st Exterior Body: Ice Cube SW6252 2nd Exterior Body: Ice Cube SW6252 Exterior Trim: Grey Screen SW7071

Paint - Exterior Doors & Shutters - Cape Cod Elevation

Manufacturer: Sherwin Williams

Color Package: #14

Garage Door: Grey Screen SW7071 Front Door: Roycroft Rose SW0034 Shutters: Roycroft Rose SW0034

Roofing - Shingles - Cape Cod Elevation

Manufacturer: Owens Corning

Style: Oakridge Color Package: #14 Color: Williamsburg Gray

Soffit & Fascia - Cape Cod Elevation

Manufacturer: Crane Color Package: #14

Color: Aspen

Bath 3