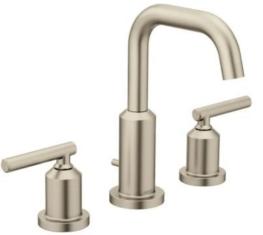

Manufacturer: Owens Corning

Style: Oakridge Color Package: #14 Color: Williamsburg Gray

Soffit & Fascia - Cape Cod Elevation

Manufacturer: Crane Color Package: #14

Color: Aspen

Bath 3