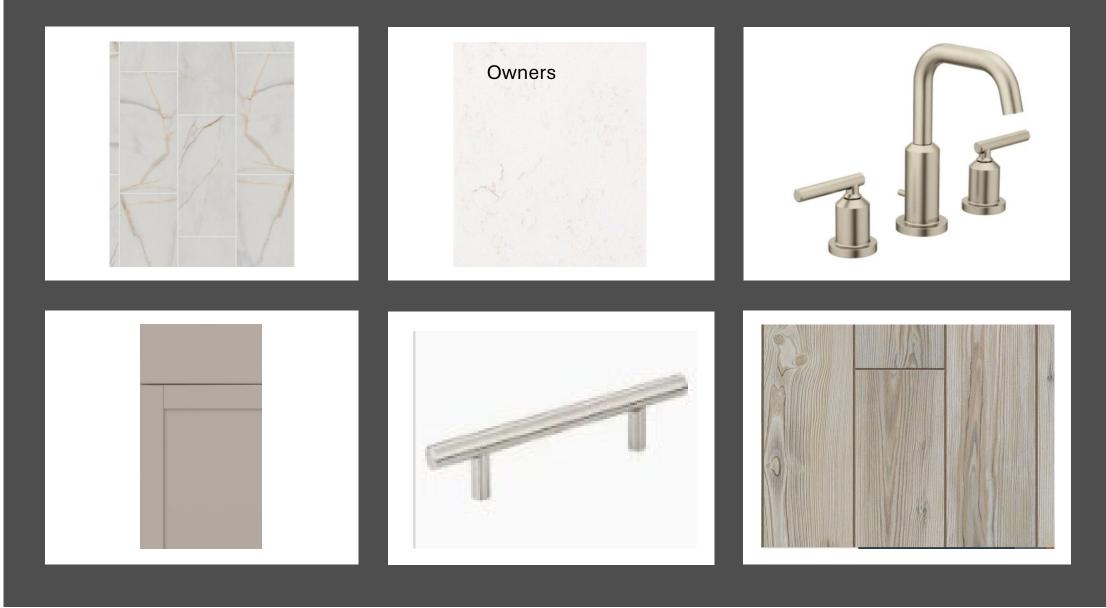

ge                                            |
| Color Package: #7                                          |
| Color: Onyx Black                                          |
| Soffit & Fascia - Modern Coastal Elevation (PM)            |
| Manufacturer: Crane                                        |
| Color Package: #7                                          |
| Color: Aspen                                               |









Actual colors may vary from what is shown without notice. See Sales Associates for more information. Marketed Exclusively by Providence Realty LLC. CGC053640



## Sherwin-Williams Eider White SW 7014





Actual colors may vary from what is shown without notice. See Sales Associates for more information. Marketed Exclusively by Providence Realty LLC. CGC053640



Actual colors may vary from what is shown without notice. See Sales Associates for more information. Marketed Exclusively by Providence Realty LLC. CGC053640