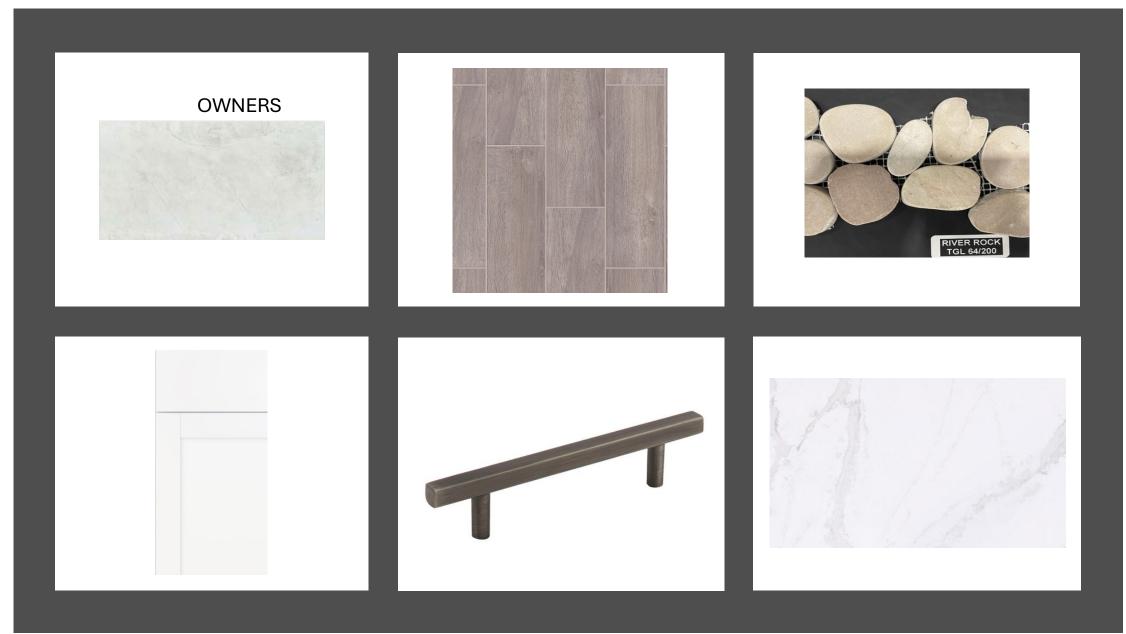

tion                   |
|   | Color Package: #8                                       |
|   | Color: Galvanized                                       |
|   | Roofing - Shingles - Caribbean Elevation                |
|   | Manufacturer: Owens Corning                             |
|   | Style: Oakridge                                         |
|   | Color Package: #8                                       |
|   | Color: Driftwood                                        |
|   | Soffit & Fascia - Caribbean Elevation                   |
|   | Manufacturer: Crane                                     |
|   | Color Package: #8                                       |
|   | Color: Aspen                                            |
|   |                                                         |









## SW 7042

## Shoji White

Interior / Exterior

Location Number: 254-C4