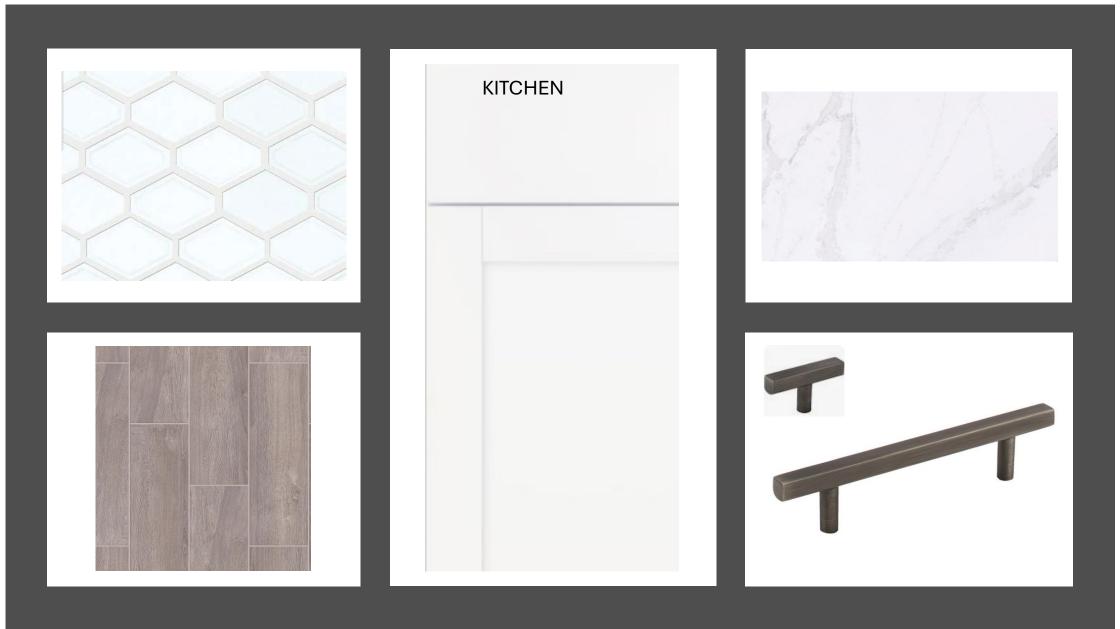

vation                   |
|   | Color Package: #8                                       |
|   | Color: Galvanized                                       |
|   | Roofing - Shingles - Caribbean Elevation                |
|   | Manufacturer: Owens Corning                             |
|   | Style: Oakridge                                         |
|   | Color Package: #8                                       |
|   | Color: Driftwood                                        |
|   | Soffit & Fascia - Caribbean Elevation                   |
|   | Manufacturer: Crane                                     |
|   | Color Package: #8                                       |
|   | Color: Aspen                                            |
|   |                                                         |









## SW 7042

## Shoji White

Interior / Exterior

Location Number: 254-C4