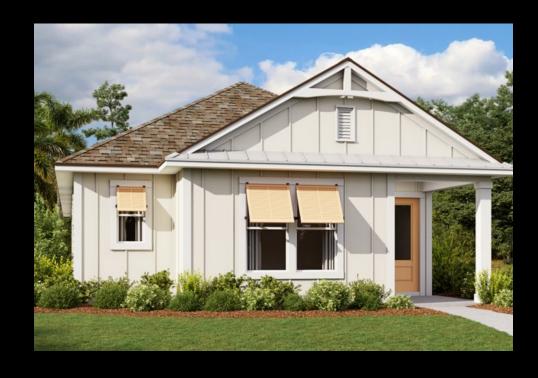

Welcome Home SV173 126 Caiden Dr CB #8

| _ |                                                         |
|---|---------------------------------------------------------|
|   | Eave Drip - Caribbean Elevation                         |
|   | Color Package: #8                                       |
|   | Color: Brown                                            |
|   | Paint - Exterior Body & Trim - Caribbean Elevation      |
|   | Manufacturer: Sherwin Williams                          |
|   | Color Package: #8                                       |
|   | 1st Exterior Body: Ancient Marble SW6162                |
|   | 2nd Exterior Body: Ancient Marble SW6162                |
|   | Exterior Trim: Snowbound SW7004                         |
|   | Paint - Exterior Doors & Shutters - Caribbean Elevation |
|   | Manufacturer: Sherwin Williams                          |
|   | Color Package: #8                                       |
|   | Garage Door: Snowbound SW7004                           |
|   | Front Door: Billowy Breeze SW9055                       |
|   | Shutters: Billowy Breeze SW9055                         |
|   | Roofing - Metal - Caribbean Elevation                   |
|   | Color Package: #8                                       |
|   | Color: Galvanized                                       |
|   | Roofing - Shingles - Caribbean Elevation                |
|   | Manufacturer: Owens Corning                             |
|   | Style: Oakridge                                         |
|   | Color Package: #8                                       |
|   | Color: Driftwood                                        |
|   | Soffit & Fascia - Caribbean Elevation                   |
|   | Manufacturer: Crane                                     |
|   | Color Package: #8                                       |
|   | Color: Aspen                                            |
|   |                                                         |