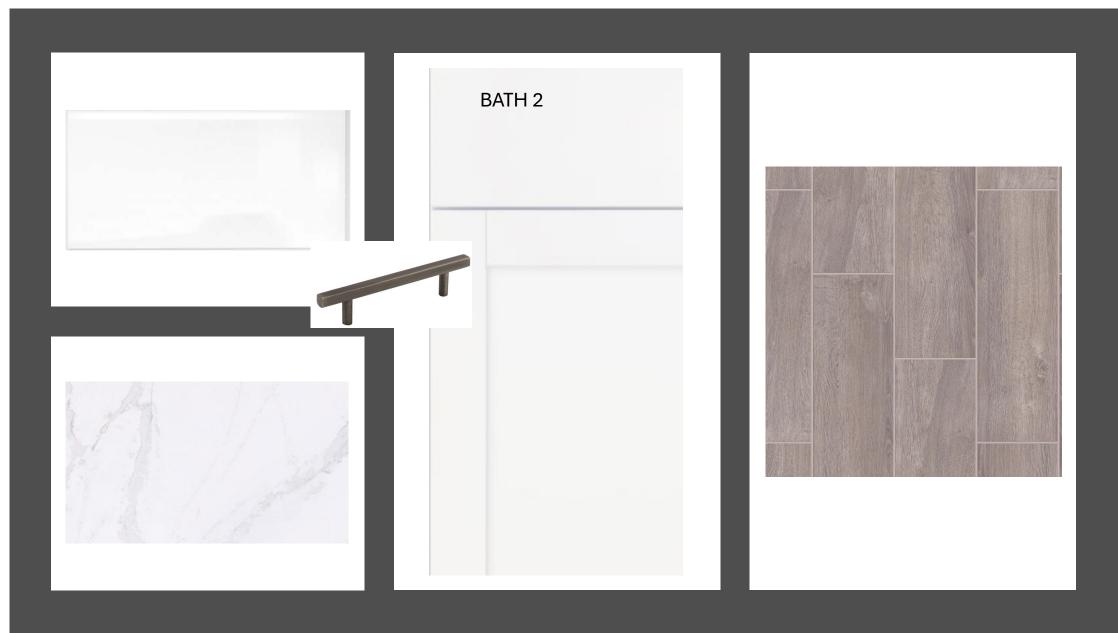

Welcome Home SV173 126 Caiden Dr CB #8

| _ |                                                         |
|---|---------------------------------------------------------|
|   | Eave Drip - Caribbean Elevation                         |
|   | Color Package: #8                                       |
|   | Color: Brown                                            |
|   | Paint - Exterior Body & Trim - Caribbean Elevation      |
|   | Manufacturer: Sherwin Williams                          |
|   | Color Package: #8                                       |
|   | 1st Exterior Body: Ancient Marble SW6162                |
|   | 2nd Exterior Body: Ancient Marble SW6162                |
|   | Exterior Trim: Snowbound SW7004                         |
|   | Paint - Exterior Doors & Shutters - Caribbean Elevation |
|   | Manufacturer: Sherwin Williams                          |
|   | Color Package: #8                                       |
|   | Garage Door: Snowbound SW7004                           |
|   | Front Door: Billowy Breeze SW9055                       |
|   | Shutters: Billowy Breeze SW9055                         |
|   | Roofing - Metal - Caribbean Elevation                   |
|   | Color Package: #8                                       |
|   | Color: Galvanized                                       |
|   | Roofing - Shingles - Caribbean Elevation                |
|   | Manufacturer: Owens Corning                             |
|   | Style: Oakridge                                         |
|   | Color Package: #8                                       |
|   | Color: Driftwood                                        |
|   | Soffit & Fascia - Caribbean Elevation                   |
|   | Manufacturer: Crane                                     |
|   | Color Package: #8                                       |
|   | Color: Aspen                                            |
|   |                                                         |