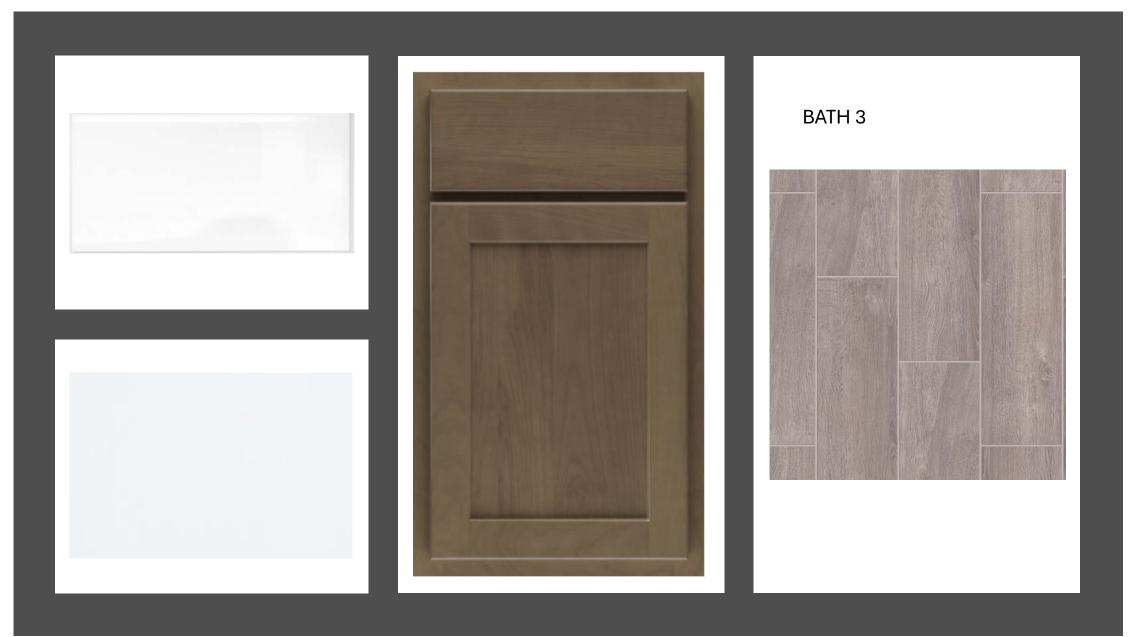

Welcome Home SV173 126 Caiden Dr CB #8

| _ |                                                         |
|---|---------------------------------------------------------|
|   | Eave Drip - Caribbean Elevation                         |
|   | Color Package: #8                                       |
|   | Color: Brown                                            |
|   | Paint - Exterior Body & Trim - Caribbean Elevation      |
|   | Manufacturer: Sherwin Williams                          |
|   | Color Package: #8                                       |
|   | 1st Exterior Body: Ancient Marble SW6162                |
|   | 2nd Exterior Body: Ancient Marble SW6162                |
|   | Exterior Trim: Snowbound SW7004                         |
|   | Paint - Exterior Doors & Shutters - Caribbean Elevation |
|   | Manufacturer: Sherwin Williams                          |
|   | Color Package: #8                                       |
|   | Garage Door: Snowbound SW7004                           |
|   | Front Door: Billowy Breeze SW9055                       |
|   | Shutters: Billowy Breeze SW9055                         |
|   | Roofing - Metal - Caribbean Elevation                   |
|   | Color Package: #8                                       |
|   | Color: Galvanized                                       |
|   | Roofing - Shingles - Caribbean Elevation                |
|   | Manufacturer: Owens Corning                             |
|   | Style: Oakridge                                         |
|   | Color Package: #8                                       |
|   | Color: Driftwood                                        |
|   | Soffit & Fascia - Caribbean Elevation                   |
|   | Manufacturer: Crane                                     |
|   | Color Package: #8                                       |
|   | Color: Aspen                                            |
|   |                                                         |