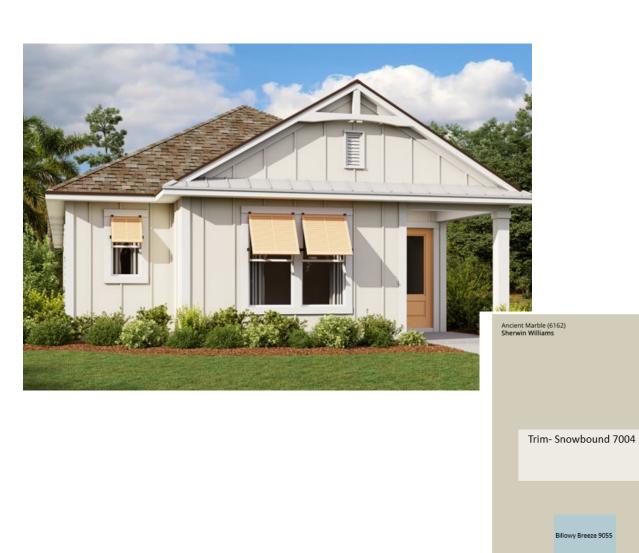

Welcome Home SV173 126 Caiden Dr CB #8

| _ |                                                         |
|---|---------------------------------------------------------|
|   | Eave Drip - Caribbean Elevation                         |
|   | Color Package: #8                                       |
|   | Color: Brown                                            |
|   | Paint - Exterior Body & Trim - Caribbean Elevation      |
|   | Manufacturer: Sherwin Williams                          |
|   | Color Package: #8                                       |
|   | 1st Exterior Body: Ancient Marble SW6162                |
|   | 2nd Exterior Body: Ancient Marble SW6162                |
|   | Exterior Trim: Snowbound SW7004                         |
|   | Paint - Exterior Doors & Shutters - Caribbean Elevation |
|   | Manufacturer: Sherwin Williams                          |
|   | Color Package: #8                                       |
|   | Garage Door: Snowbound SW7004                           |
|   | Front Door: Billowy Breeze SW9055                       |
|   | Shutters: Billowy Breeze SW9055                         |
|   | Roofing - Metal - Caribbean Elevation                   |
|   | Color Package: #8                                       |
|   | Color: Galvanized                                       |
|   | Roofing - Shingles - Caribbean Elevation                |
|   | Manufacturer: Owens Corning                             |
|   | Style: Oakridge                                         |
|   | Color Package: #8                                       |
|   | Color: Driftwood                                        |
|   | Soffit & Fascia - Caribbean Elevation                   |
|   | Manufacturer: Crane                                     |
|   | Color Package: #8                                       |
|   | Color: Aspen                                            |
|   |                                                         |