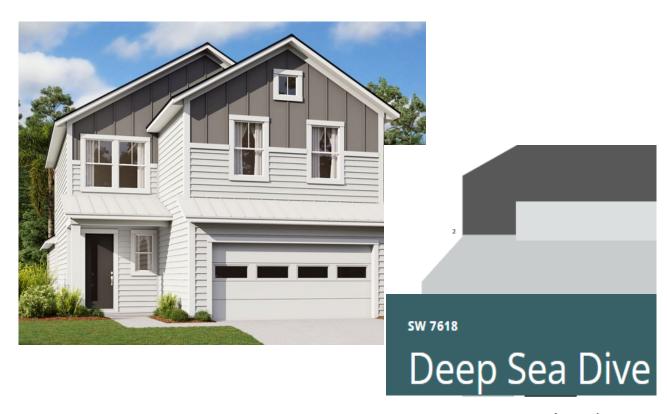

Actual colors may vary from what is shown without notice. See Sales Associates for more information. Marketed Exclusively by Providence Realty LLC. CGC053640

Eave Drip - Modern Farmhouse Elevation Color Package: #8 Color: Black Paint - Exterior Body & Trim - Modern Farmhouse Elevation Manufacturer: Sherwin Williams Color Package: #8 1st Exterior Body: Evening Shade SW7662 2nd Exterior Body: Peppercorn SW7674 Exterior Trim: Icicle SW6238 Paint - Exterior Doors & Shutters - Modern Farmhouse Elev. Manufacturer: Sherwin Williams Color Package: #8 Garage Door: Evening Shade SW7662 Front Door: Deep Sea Dive SW7618 Shutters: Roofing - Shingles - Modern Farmhouse Elevation Manufacturer: Owens Corning Style: Oakridge Color Package: #8 Color: Onyx Black Soffit & Fascia - Modern Farmhouse Elevation Manufacturer: Crane Color Package: #8 Color: Aspen

## Modern Farmhouse 8

- 1 First Body Color
- 2 Second Body Color
- 4 Garage Door
- 5 Front Door
- SW 7662 Evening Shadow SW 7674 Peppercom SW 6238 Icicle
- SW 7662 Evening Shadow
- SW 6258 Tricom Black