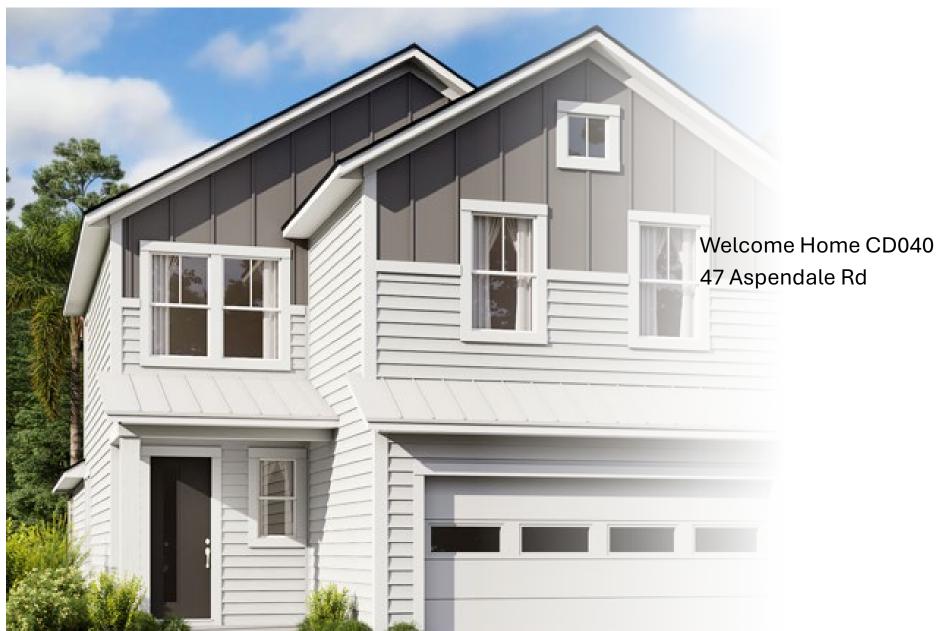

Actual colors may vary from what is shown without notice. See Sales Associates for more information. Marketed Exclusively by Providence Realty LLC. CGC053640

Eave Drip - Modern Farmhouse Elevation Color Package: #8 Color: Black Paint - Exterior Body & Trim - Modern Farmhouse Elevation Manufacturer: Sherwin Williams Color Package: #8 1st Exterior Body: Evening Shade SW7662 2nd Exterior Body: Peppercorn SW7674 Exterior Trim: Icicle SW6238 Paint - Exterior Doors & Shutters - Modern Farmhouse Elev. Manufacturer: Sherwin Williams Color Package: #8 Garage Door: Evening Shade SW7662 Front Door: Deep Sea Dive SW7618 Shutters: Roofing - Shingles - Modern Farmhouse Elevation Manufacturer: Owens Corning Style: Oakridge Color Package: #8 Color: Onyx Black Soffit & Fascia - Modern Farmhouse Elevation Manufacturer: Crane Color Package: #8 Color: Aspen

## Modern Farmhouse 8

- 1 First Body Color
- 2 Second Body Color
- 4 Garage Door
- 5 Front Door
- SW 7662 Evening Shadow SW 7674 Peppercom SW 6238 Icicle
- SW 7662 Evening Shadow
- SW 6258 Tricom Black