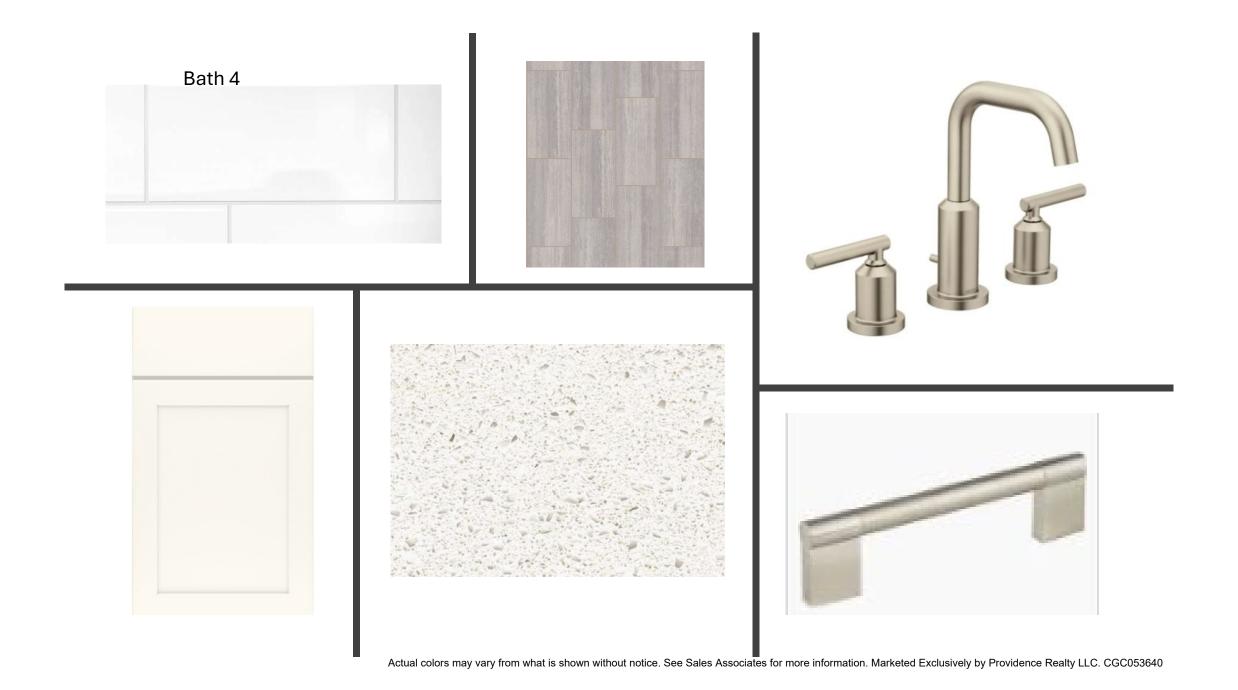

Exterior Doors & Shutters - Cape Cod Elevation

Manufacturer: Sherwin Williams

Color Package: #12

Garage Door: Ice Cube SW6252

Front Door: Peppercorn SW7674

Shutters: Peppercorn SW7674

Roofing - Shingles - Cape Cod Elevation

Manufacturer: Owens Corning

Style: Oakridge

Color Package: #12

Color: Williamsburg Gray

Soffit & Fascia - Cape Cod Elevation

Manufacturer: Crane Color Package: #12

Color: Aspen

SW 6254

Lazy Gray

Interior / Exterior

Location Number: 234-C2

SW 6252

Ice Cube

Interior / Exterior Location Number: 257-C3







270 Antico



SW 7042 Shoji White Interior / Exterior Location Number: 254-C4











Actual colors may vary from what is shown without notice. See Sales Associates for more information. Marketed Exclusively by Providence Realty LLC. CGC053640







Actual colors may vary from what is shown without notice. See Sales Associates for more information. Marketed Exclusively by Providence Realty LLC. CGC053640