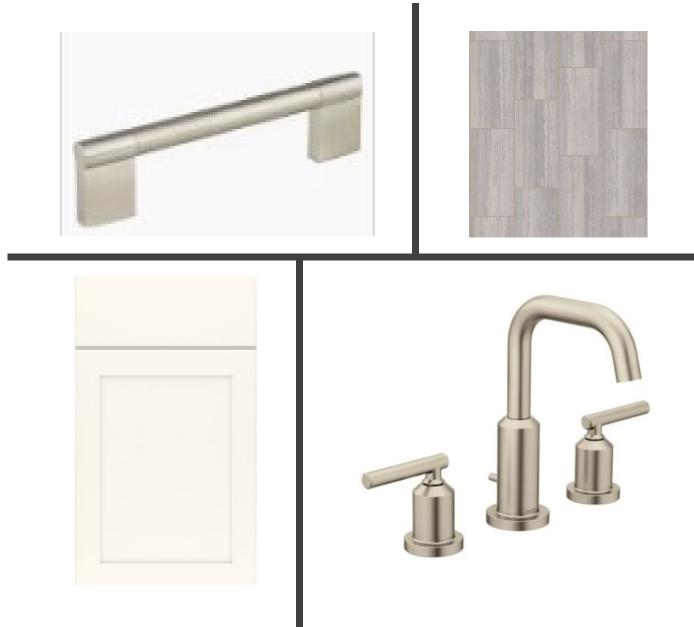

Soffit & Fascia - Cape Cod Elevation

Manufacturer: Crane Color Package: #12

Color: Aspen

SW 6254

Lazy Gray

Interior / Exterior

Location Number: 234-C2

SW 6252

Ice Cube

Interior / Exterior Location Number: 257-C3

270 Antico

SW 7042 Shoji White Interior / Exterior Location Number: 254-C4

Actual colors may vary from what is shown without notice. See Sales Associates for more information. Marketed Exclusively by Providence Realty LLC. CGC053640