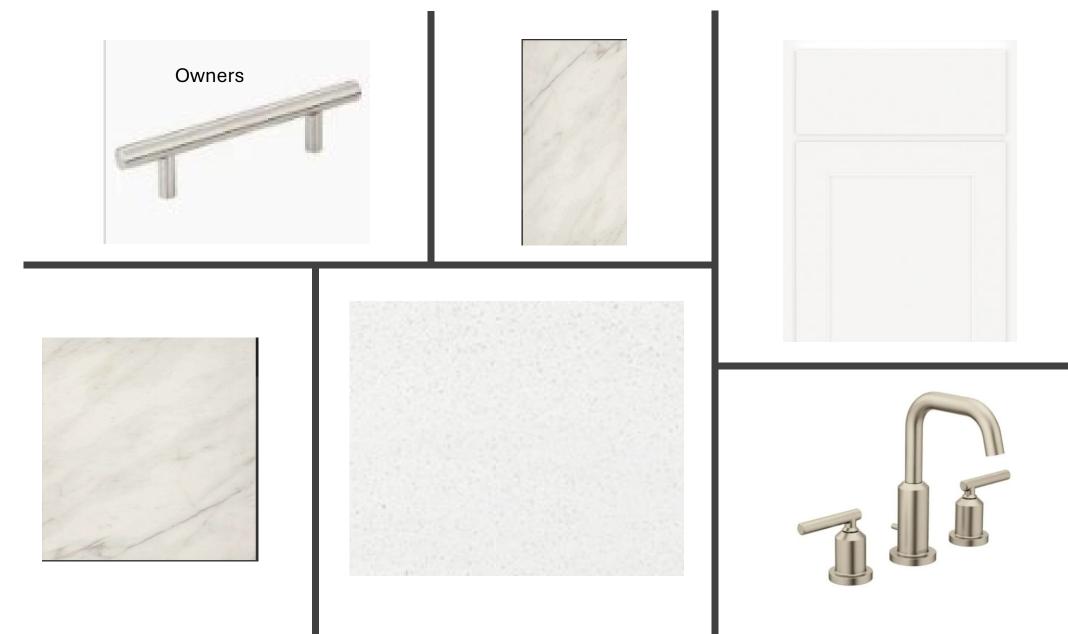

ation Manufacturer: Crane Color Package: #14 Color: Aspen Gray Screen (7071) Sherwin Williams SW 0034 **Roycroft Rose** 

Ice Cube (6252) Sherwin Williams



Actual colors may vary from what is shown without notice. See Sales Associates for more information. Marketed Exclusively by Providence Realty LLC. CGC053640



Actual colors may vary from what is shown without notice. See Sales Associates for more information. Marketed Exclusively by Providence Realty LLC. CGC053640



Actual colors may vary from what is shown without notice. See Sales Associates for more information. Marketed Exclusively by Providence Realty LLC. CGC053640



Actual colors may vary from what is shown without notice. See Sales Associates for more information. Marketed Exclusively by Providence Realty LLC. CGC053640





Actual colors may vary from what is shown without notice. See Sales Associates for more information. Marketed Exclusively by Providence Realty LLC. CGC053640

## Frosty White



Actual colors may vary from what is shown without notice. See Sales Associates for more information. Marketed Exclusively by Providence Realty LLC. CGC053640