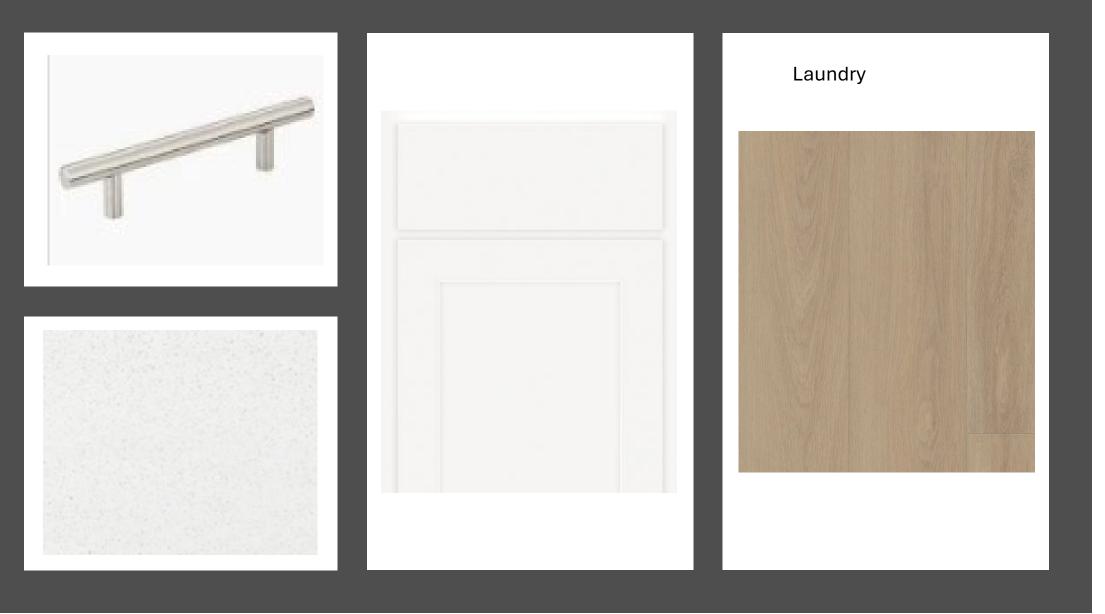

4 Roofing - Shingles - Cape Cod Elevation Manufacturer: Owens Corning Style: Oakridge Color Package: #14 Color: Williamsburg Gray Soffit & Fascia - Cape Cod Elevation Manufacturer: Crane Color Package: #14 Color: Aspen Gray Screen (7071) Sherwin Williams SW 0034 **Roycroft Rose** 

Ice Cube (6252) Sherwin Williams



Actual colors may vary from what is shown without notice. See Sales Associates for more information. Marketed Exclusively by Providence Realty LLC. CGC053640



Actual colors may vary from what is shown without notice. See Sales Associates for more information. Marketed Exclusively by Providence Realty LLC. CGC053640



Actual colors may vary from what is shown without notice. See Sales Associates for more information. Marketed Exclusively by Providence Realty LLC. CGC053640



Actual colors may vary from what is shown without notice. See Sales Associates for more information. Marketed Exclusively by Providence Realty LLC. CGC053640





Actual colors may vary from what is shown without notice. See Sales Associates for more information. Marketed Exclusively by Providence Realty LLC. CGC053640

## Frosty White



Actual colors may vary from what is shown without notice. See Sales Associates for more information. Marketed Exclusively by Providence Realty LLC. CGC053640