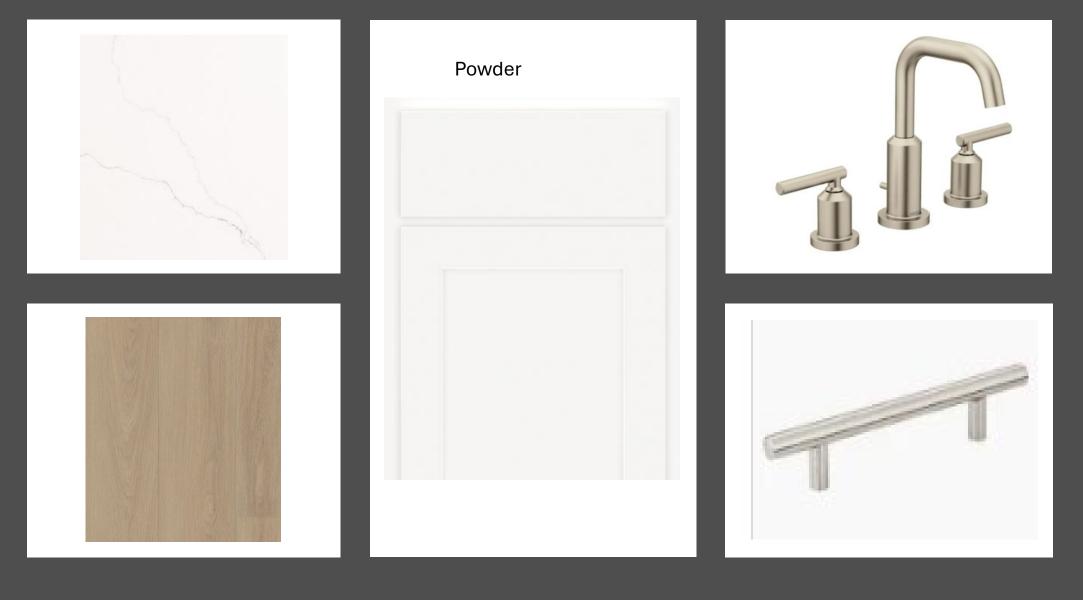

ion Manufacturer: Crane Color Package: #14 Color: Aspen Gray Screen (7071) Sherwin Williams SW 0034 **Roycroft Rose** 

Ice Cube (6252) Sherwin Williams



Actual colors may vary from what is shown without notice. See Sales Associates for more information. Marketed Exclusively by Providence Realty LLC. CGC053640



Actual colors may vary from what is shown without notice. See Sales Associates for more information. Marketed Exclusively by Providence Realty LLC. CGC053640



Actual colors may vary from what is shown without notice. See Sales Associates for more information. Marketed Exclusively by Providence Realty LLC. CGC053640



Actual colors may vary from what is shown without notice. See Sales Associates for more information. Marketed Exclusively by Providence Realty LLC. CGC053640





Actual colors may vary from what is shown without notice. See Sales Associates for more information. Marketed Exclusively by Providence Realty LLC. CGC053640

## Frosty White



Actual colors may vary from what is shown without notice. See Sales Associates for more information. Marketed Exclusively by Providence Realty LLC. CGC053640