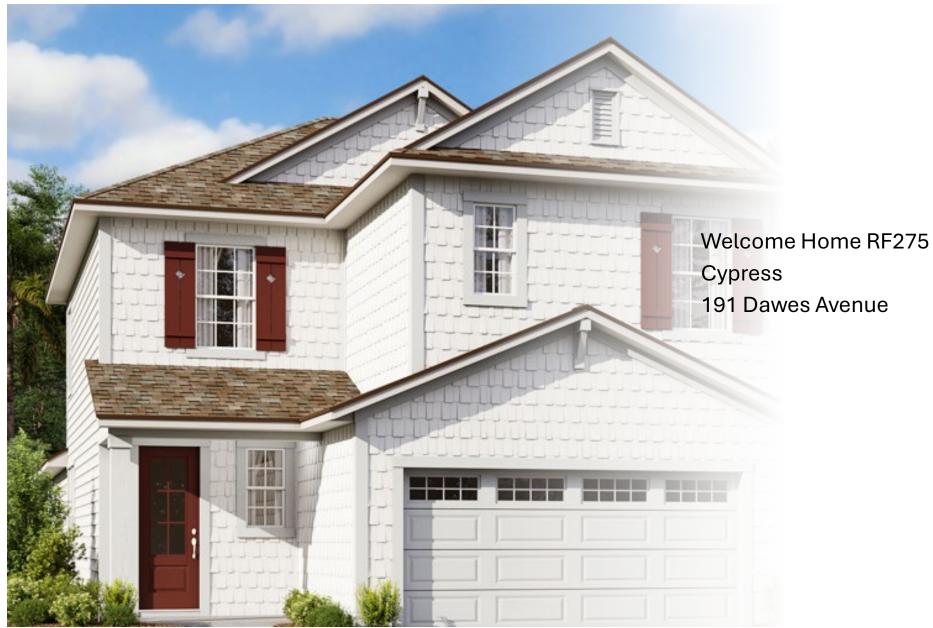

Actual colors may vary from what is shown without notice. See Sales Associates for more information. Marketed Exclusively by Providence Realty LLC. CGC053640

Eave Drip - Cape Cod Elevation Color Package: #14 Color: Black Paint - Exterior Body & Trim - Cape Cod Elevation Manufacturer: Sherwin Williams Color Package: #14 1st Exterior Body: Ice Cube SW6252 2nd Exterior Body: Ice Cube SW6252 Exterior Trim: Grey Screen SW7071 Paint - Exterior Doors & Shutters - Cape Cod Elevation Manufacturer: Sherwin Williams Color Package: #14 Garage Door: Grey Screen SW7071 Front Door: Roycroft Rose SW0034 Shutters: Roycroft Rose SW0034 Roofing - Shingles - Cape Cod Elevation Manufacturer: Owens Corning Style: Oakridge Color Package: #14 Color: Williamsburg Gray Soffit & Fascia - Cape Cod Elevation Manufacturer: Crane Color Package: #14 Color: Aspen Gray Screen (7071) Sherwin Williams SW 0034 **Roycroft Rose** 

Ice Cube (6252) Sherwin Williams

Actual colors may vary from what is shown without notice. See Sales Associates for more information. Marketed Exclusively by Providence Realty LLC. CGC053640

Actual colors may vary from what is shown without notice. See Sales Associates for more information. Marketed Exclusively by Providence Realty LLC. CGC053640