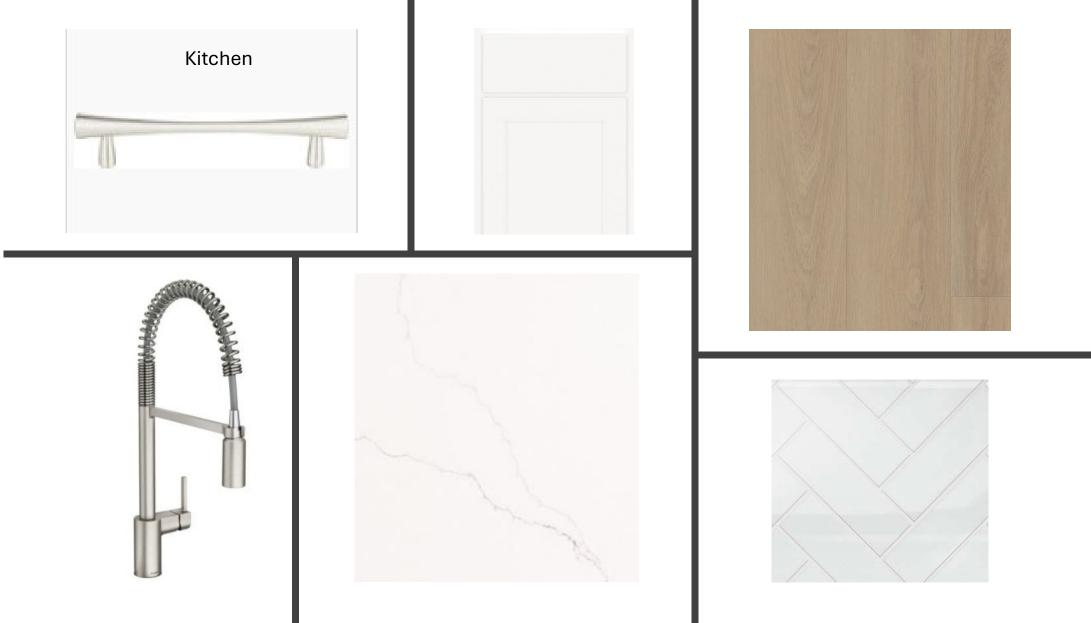

pe Cod Elevation Manufacturer: Sherwin Williams Color Package: #14 Garage Door: Grey Screen SW7071 Front Door: Roycroft Rose SW0034 Shutters: Roycroft Rose SW0034 Roofing - Shingles - Cape Cod Elevation Manufacturer: Owens Corning Style: Oakridge Color Package: #14 Color: Williamsburg Gray Soffit & Fascia - Cape Cod Elevation Manufacturer: Crane Color Package: #14 Color: Aspen Gray Screen (7071) Sherwin Williams SW 0034 **Roycroft Rose** 

Ice Cube (6252) Sherwin Williams



Actual colors may vary from what is shown without notice. See Sales Associates for more information. Marketed Exclusively by Providence Realty LLC. CGC053640



Actual colors may vary from what is shown without notice. See Sales Associates for more information. Marketed Exclusively by Providence Realty LLC. CGC053640



Actual colors may vary from what is shown without notice. See Sales Associates for more information. Marketed Exclusively by Providence Realty LLC. CGC053640



Actual colors may vary from what is shown without notice. See Sales Associates for more information. Marketed Exclusively by Providence Realty LLC. CGC053640





Actual colors may vary from what is shown without notice. See Sales Associates for more information. Marketed Exclusively by Providence Realty LLC. CGC053640

## Frosty White



Actual colors may vary from what is shown without notice. See Sales Associates for more information. Marketed Exclusively by Providence Realty LLC. CGC053640