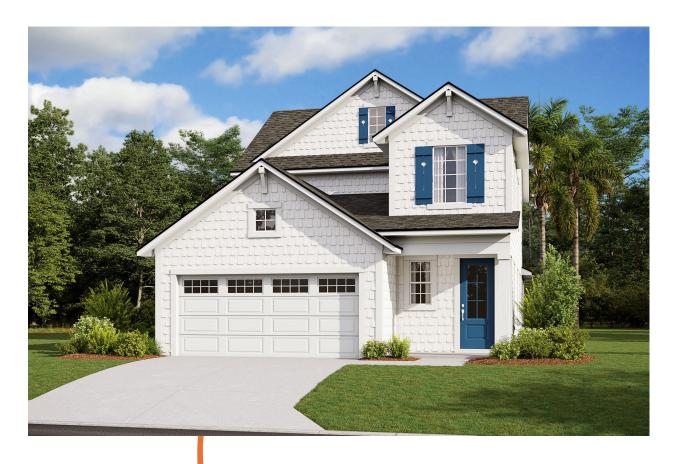

- Welcome Home RF305
- 407 Reflections Avenue

Eave Drip - Cape Cod Elevation

Color Package: #9 Color: Black

Paint - Exterior Body & Trim - Cape Cod Elevation

Manufacturer: Sherwin William s

Color Package: #9

1st Exterior Body: Snowbound SW7004

2nd Exterior Body. Snowbound SW7004

Exterior Trim: Ceiling Bright White SW7007

Paint - Exterior Doors & Shutters - Cape Cod Elevation

Manufacturer: Sherwin Williams

Color Package: #9

Garage Door: Ceiling Bright White SW7007

Front Door: Salty Dog SW9177 Shutters: Salty Dog SW9177

Roofing - Shingles - Cape Cod Elevation

Manufacturer: Owens Coming

Style: Oakridge Color Package: #9

Color: William sburg Gray

Soffit & Fascia - Cape Cod Elevation

Manufacturer: Crane Color Package: #9 Color: Aspen

Kitchen

Laundry

Actual colors may vary from what is shown without notice. See Sales Associates for more information. Marketed Exclusively by Providence Realty LLC. CGC053640