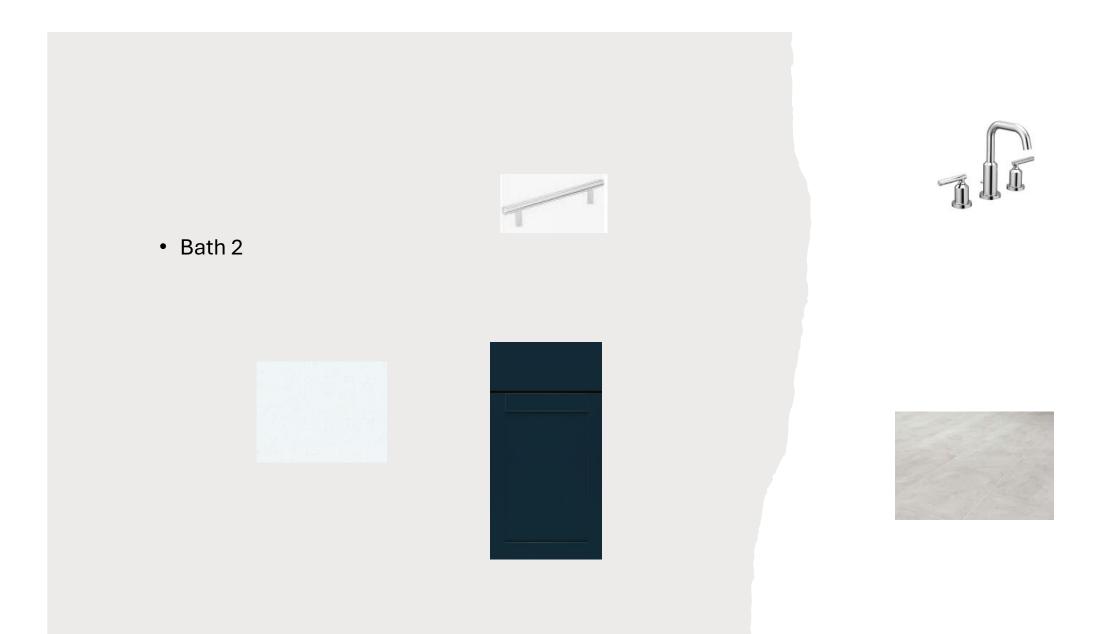

- Welcome Home RF305
- 407 Reflections Avenue

Eave Drip - Cape Cod Elevation

Color Package: #9 Color: Black

Paint - Exterior Body & Trim - Cape Cod Elevation

Manufacturer: Sherwin William s

Color Package: #9

1st Exterior Body: Snowbound SW7004

2nd Exterior Body. Snowbound SW7004

Exterior Trim: Ceiling Bright White SW7007

Paint - Exterior Doors & Shutters - Cape Cod Elevation

Manufacturer: Sherwin Williams

Color Package: #9

Garage Door: Ceiling Bright White SW7007

Front Door: Salty Dog SW9177 Shutters: Salty Dog SW9177

Roofing - Shingles - Cape Cod Elevation

Manufacturer: Owens Coming

Style: Oakridge Color Package: #9

Color: William sburg Gray

Soffit & Fascia - Cape Cod Elevation

Manufacturer: Crane Color Package: #9 Color: Aspen









Kitchen









Laundry



Actual colors may vary from what is shown without notice. See Sales Associates for more information. Marketed Exclusively by Providence Realty LLC. CGC053640