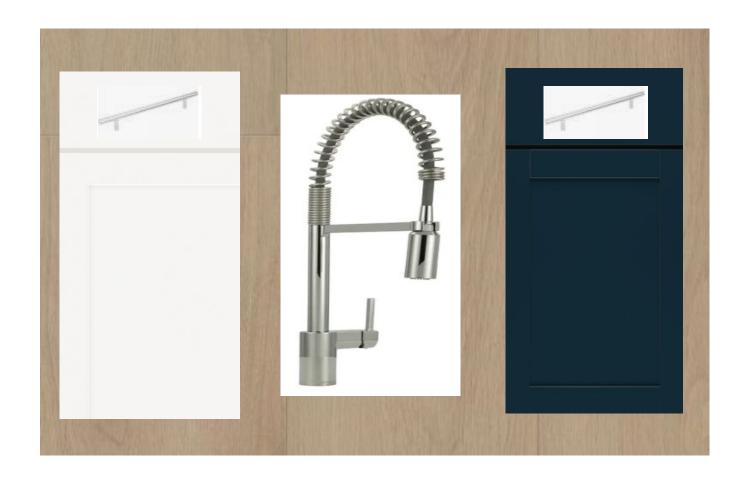

Soffit & Fascia - Cape Cod Elevation

Manufacturer: Crane Color Package: #9 Color: Aspen

Kitchen

Laundry

Actual colors may vary from what is shown without notice. See Sales Associates for more information. Marketed Exclusively by Providence Realty LLC. CGC053640