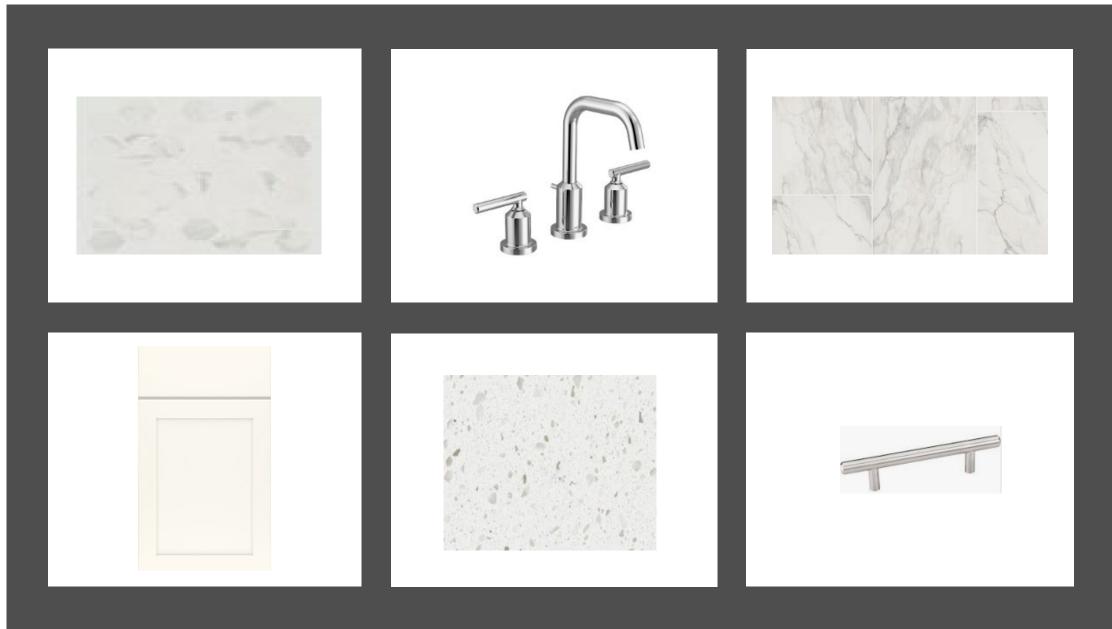

- Welcome Home RF305
- 407 Reflections Avenue

Eave Drip - Cape Cod Elevation

Color Package: #9 Color: Black

Paint - Exterior Body & Trim - Cape Cod Elevation

Manufacturer: Sherwin William s

Color Package: #9

1st Exterior Body: Snowbound SW7004

2nd Exterior Body. Snowbound SW7004

Exterior Trim: Ceiling Bright White SW7007

Paint - Exterior Doors & Shutters - Cape Cod Elevation

Manufacturer: Sherwin Williams

Color Package: #9

Garage Door: Ceiling Bright White SW7007

Front Door: Salty Dog SW9177 Shutters: Salty Dog SW9177

Roofing - Shingles - Cape Cod Elevation

Manufacturer: Owens Coming

Style: Oakridge Color Package: #9

Color: William sburg Gray

Soffit & Fascia - Cape Cod Elevation

Manufacturer: Crane Color Package: #9 Color: Aspen









Kitchen









Laundry



Actual colors may vary from what is shown without notice. See Sales Associates for more information. Marketed Exclusively by Providence Realty LLC. CGC053640