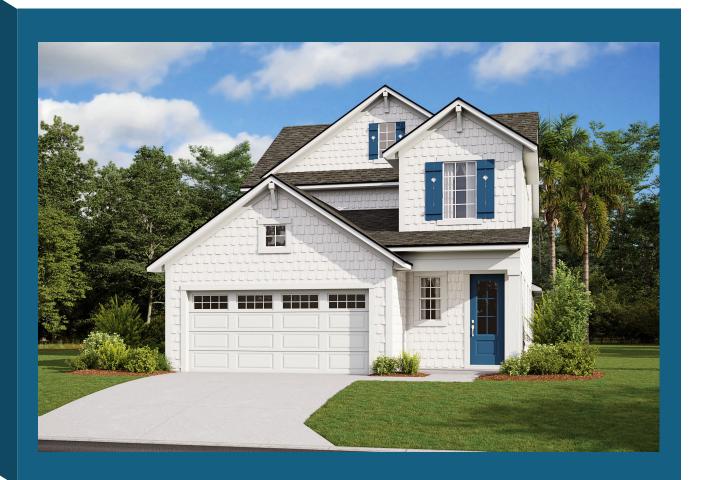

- Welcome Home RF305
- 407 Reflections Avenue

Eave Drip - Cape Cod Elevation

Color Package: #9 Color: Black

Paint - Exterior Body & Trim - Cape Cod Elevation

Manufacturer: Sherwin William s

Color Package: #9

1st Exterior Body: Snowbound SW7004

2nd Exterior Body. Snowbound SW7004

Exterior Trim: Ceiling Bright White SW7007

Paint - Exterior Doors & Shutters - Cape Cod Elevation

Manufacturer: Sherwin Williams

Color Package: #9

Garage Door: Ceiling Bright White SW7007

Front Door: Salty Dog SW9177 Shutters: Salty Dog SW9177

Roofing - Shingles - Cape Cod Elevation

Manufacturer: Owens Coming

Style: Oakridge Color Package: #9

Color: William sburg Gray

Soffit & Fascia - Cape Cod Elevation

Manufacturer: Crane Color Package: #9 Color: Aspen

Kitchen

Laundry

Actual colors may vary from what is shown without notice. See Sales Associates for more information. Marketed Exclusively by Providence Realty LLC. CGC053640