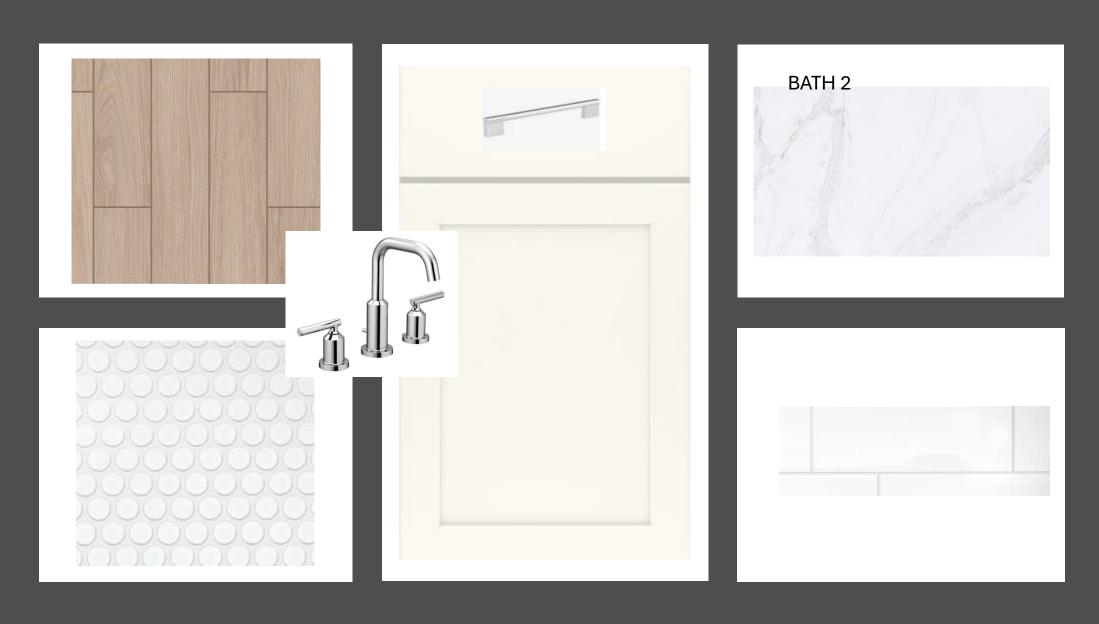

|
| Garage Door: Pure White SW7005               |
| Front Door: Sea Serpent SW7615               |
| Shutters: Sea Serpent SW7615                 |
| Roofing - Metal - Key West Elevation         |
| Color Package: #2                            |
| Color: Galvanized                            |
| Roofing - Shingles - Key West Elevation      |
| Manufacturer: Owens Corning                  |
| Style: Oakridge                              |
| Color Package: #2                            |
| Color: Williamsburg Grey                     |
| Soffit & Fascia - Key West Elevation         |
| Manufacturer: Crane                          |
| Color Package: #2                            |
| Color: Aspen                                 |
|                                              |









## KITCHEN





## LAUNDRY