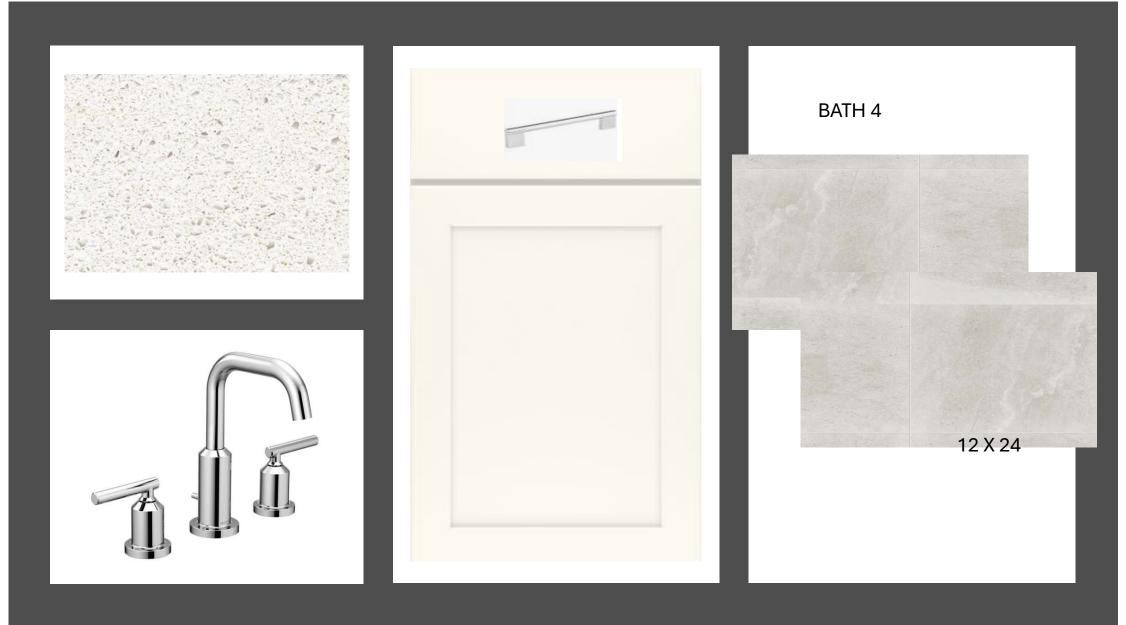

|
| Garage Door: Pure White SW7005               |
| Front Door: Sea Serpent SW7615               |
| Shutters: Sea Serpent SW7615                 |
| Roofing - Metal - Key West Elevation         |
| Color Package: #2                            |
| Color: Galvanized                            |
| Roofing - Shingles - Key West Elevation      |
| Manufacturer: Owens Corning                  |
| Style: Oakridge                              |
| Color Package: #2                            |
| Color: Williamsburg Grey                     |
| Soffit & Fascia - Key West Elevation         |
| Manufacturer: Crane                          |
| Color Package: #2                            |
| Color: Aspen                                 |
|                                              |









## KITCHEN





## LAUNDRY