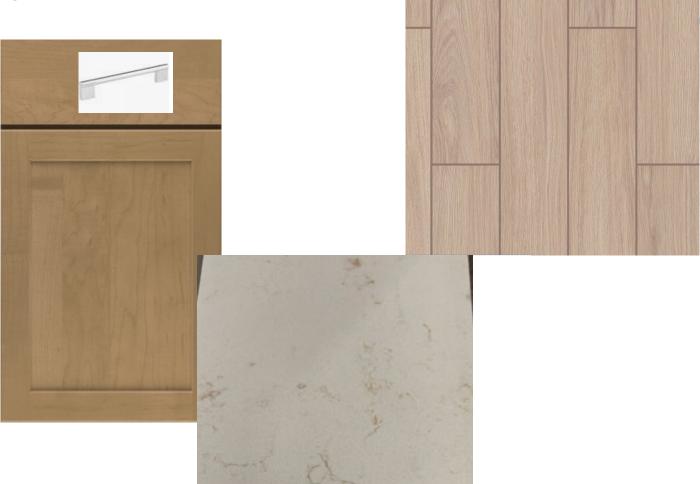

hite SW7005               |
| Front Door: Sea Serpent SW7615               |
| Shutters: Sea Serpent SW7615                 |
| Roofing - Metal - Key West Elevation         |
| Color Package: #2                            |
| Color: Galvanized                            |
| Roofing - Shingles - Key West Elevation      |
| Manufacturer: Owens Corning                  |
| Style: Oakridge                              |
| Color Package: #2                            |
| Color: Williamsburg Grey                     |
| Soffit & Fascia - Key West Elevation         |
| Manufacturer: Crane                          |
| Color Package: #2                            |
| Color: Aspen                                 |
|                                              |









## KITCHEN





## LAUNDRY