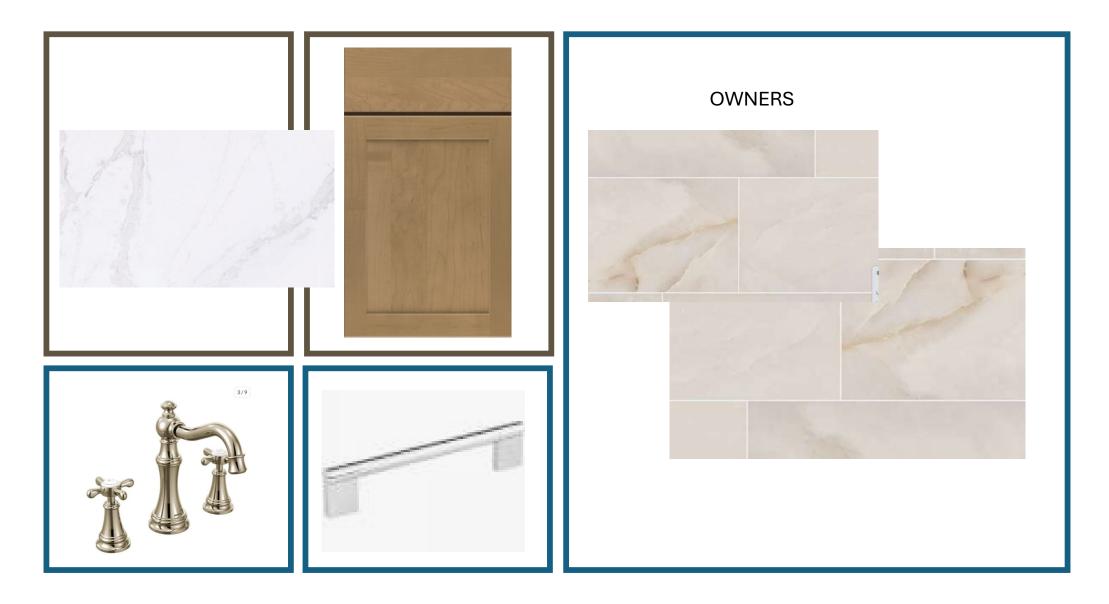

te SW7005               |
| Front Door: Sea Serpent SW7615               |
| Shutters: Sea Serpent SW7615                 |
| Roofing - Metal - Key West Elevation         |
| Color Package: #2                            |
| Color: Galvanized                            |
| Roofing - Shingles - Key West Elevation      |
| Manufacturer: Owens Corning                  |
| Style: Oakridge                              |
| Color Package: #2                            |
| Color: Williamsburg Grey                     |
| Soffit & Fascia - Key West Elevation         |
| Manufacturer: Crane                          |
| Color Package: #2                            |
| Color: Aspen                                 |
|                                              |









## KITCHEN





## LAUNDRY