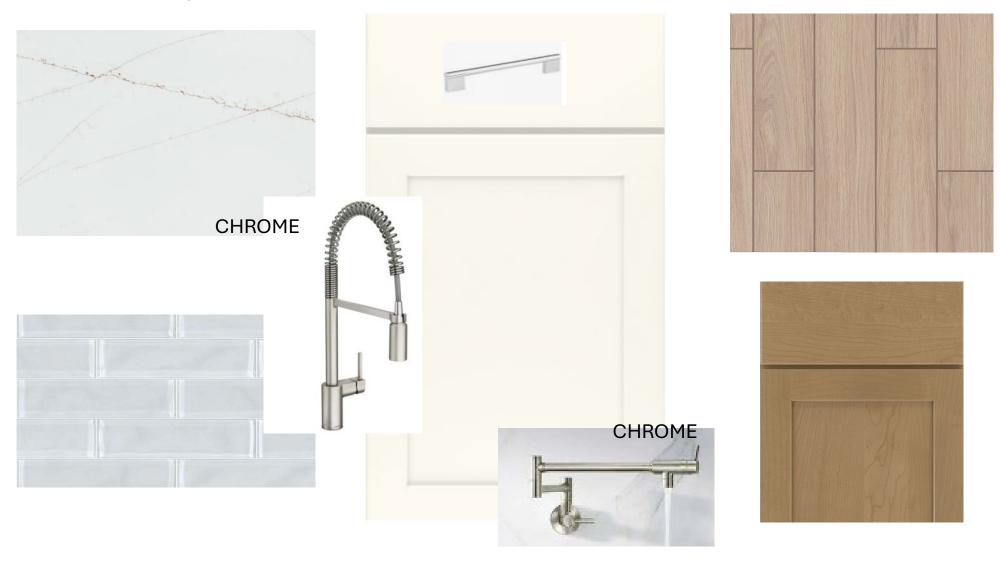

age Door: Pure White SW7005               |
| Front Door: Sea Serpent SW7615               |
| Shutters: Sea Serpent SW7615                 |
| Roofing - Metal - Key West Elevation         |
| Color Package: #2                            |
| Color: Galvanized                            |
| Roofing - Shingles - Key West Elevation      |
| Manufacturer: Owens Corning                  |
| Style: Oakridge                              |
| Color Package: #2                            |
| Color: Williamsburg Grey                     |
| Soffit & Fascia - Key West Elevation         |
| Manufacturer: Crane                          |
| Color Package: #2                            |
| Color: Aspen                                 |
|                                              |









## KITCHEN





## LAUNDRY