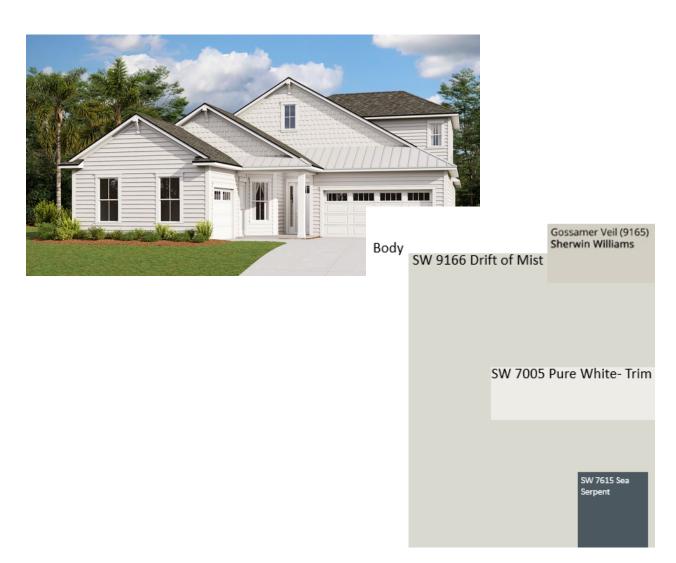

- WELCOME HOME RF348
- 56 ILLUMINATION DRIVE

| Eave Drip - Key West Elevation               |
|----------------------------------------------|
| Color Package: #2                            |
| Color: Black                                 |
| Paint - Exterior Body & Trim - Key West Elev |
| Manufacturer: Sherwin Williams               |
| Color Package: #2                            |
| 1st Exterior Body: Drift of Mist SW9166      |
| 2nd Exterior Body: Gossamer Veil SW9165      |
| Exterior Trim: Pure White SW7005             |
| Paint - Exterior Doors & Shutters - Key West |
| Manufacturer: Sherwin Williams               |
| Color Package: #2                            |
| Garage Door: Pure White SW7005               |
| Front Door: Sea Serpent SW7615               |
| Shutters: Sea Serpent SW7615                 |
| Roofing - Metal - Key West Elevation         |
| Color Package: #2                            |
| Color: Galvanized                            |
| Roofing - Shingles - Key West Elevation      |
| Manufacturer: Owens Corning                  |
| Style: Oakridge                              |
| Color Package: #2                            |
| Color: Williamsburg Grey                     |
| Soffit & Fascia - Key West Elevation         |
| Manufacturer: Crane                          |
| Color Package: #2                            |
| Color: Aspen                                 |
|                                              |