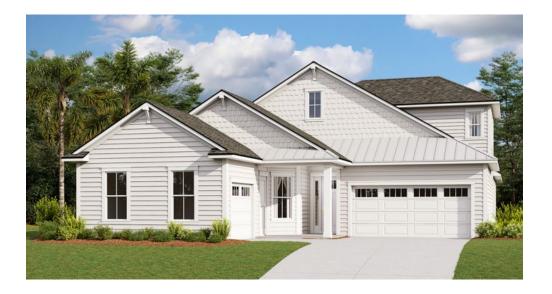

- WELCOME HOME RF348
- 56 ILLUMINATION DRIVE

| Eave Drip - Key West Elevation               |
|----------------------------------------------|
| Color Package: #2                            |
| Color: Black                                 |
| Paint - Exterior Body & Trim - Key West Elev |
| Manufacturer: Sherwin Williams               |
| Color Package: #2                            |
| 1st Exterior Body: Drift of Mist SW9166      |
| 2nd Exterior Body: Gossamer Veil SW9165      |
| Exterior Trim: Pure White SW7005             |
| Paint - Exterior Doors & Shutters - Key West |
| Manufacturer: Sherwin Williams               |
| Color Package: #2                            |
| Garage Door: Pure White SW7005               |
| Front Door: Sea Serpent SW7615               |
| Shutters: Sea Serpent SW7615                 |
| Roofing - Metal - Key West Elevation         |
| Color Package: #2                            |
| Color: Galvanized                            |
| Roofing - Shingles - Key West Elevation      |
| Manufacturer: Owens Corning                  |
| Style: Oakridge                              |
| Color Package: #2                            |
| Color: Williamsburg Grey                     |
| Soffit & Fascia - Key West Elevation         |
| Manufacturer: Crane                          |
| Color Package: #2                            |
| Color: Aspen                                 |
|                                              |