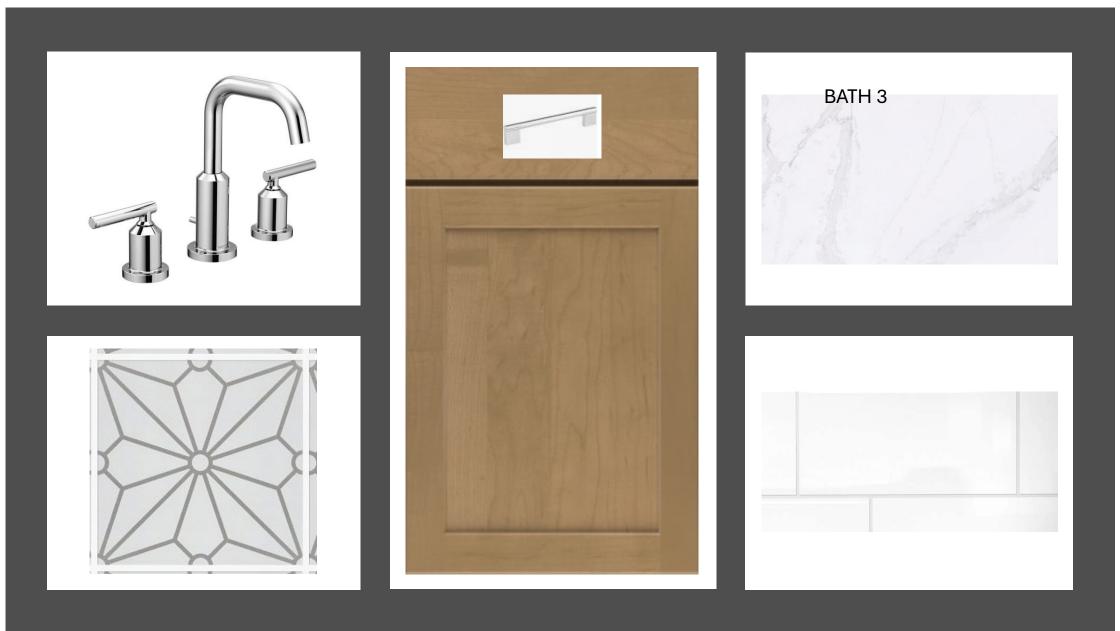

|
| Garage Door: Pure White SW7005               |
| Front Door: Sea Serpent SW7615               |
| Shutters: Sea Serpent SW7615                 |
| Roofing - Metal - Key West Elevation         |
| Color Package: #2                            |
| Color: Galvanized                            |
| Roofing - Shingles - Key West Elevation      |
| Manufacturer: Owens Corning                  |
| Style: Oakridge                              |
| Color Package: #2                            |
| Color: Williamsburg Grey                     |
| Soffit & Fascia - Key West Elevation         |
| Manufacturer: Crane                          |
| Color Package: #2                            |
| Color: Aspen                                 |
|                                              |









## KITCHEN





## LAUNDRY