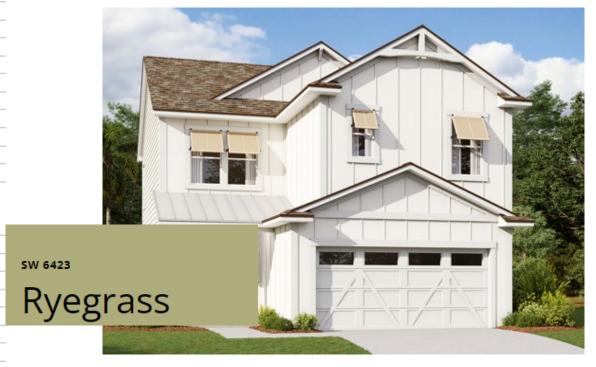

Manufacturer: Sherwin Williams

Color Package: #3

Garage Door: Ceiling Bright White SW7007

Front Door:

Shutters:

FRONT DOOR

RYEGRASS 6423

Roofing - Metal - Caribbean Elevation