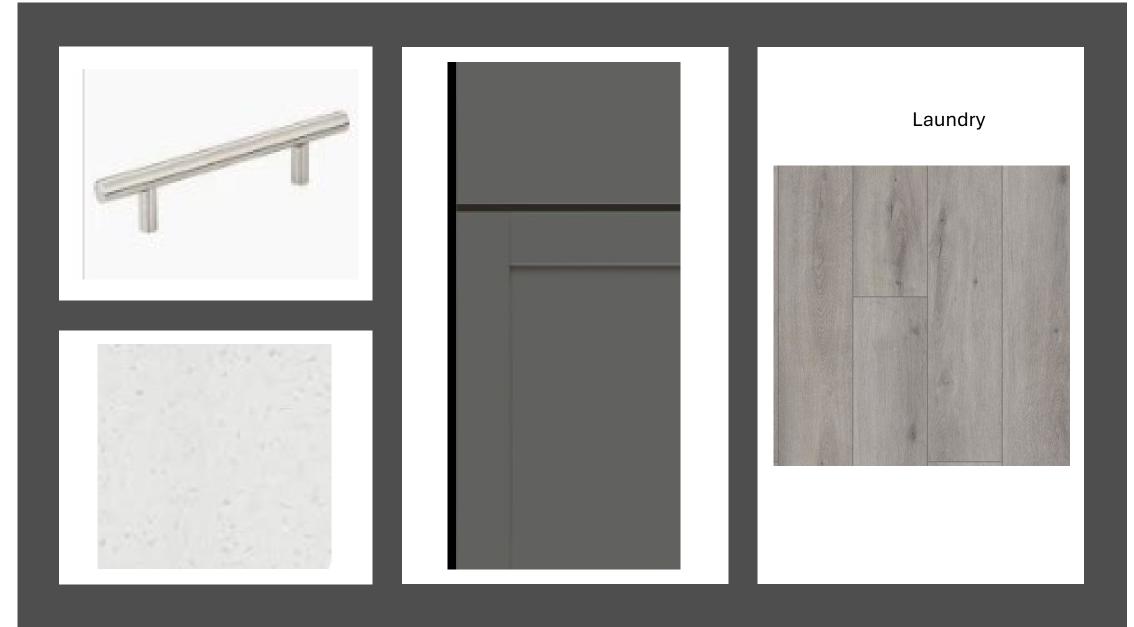

Manufacturer: Crane

Color Package: #3

Bath 2

Ice Cube (6252) Sherwin Williams