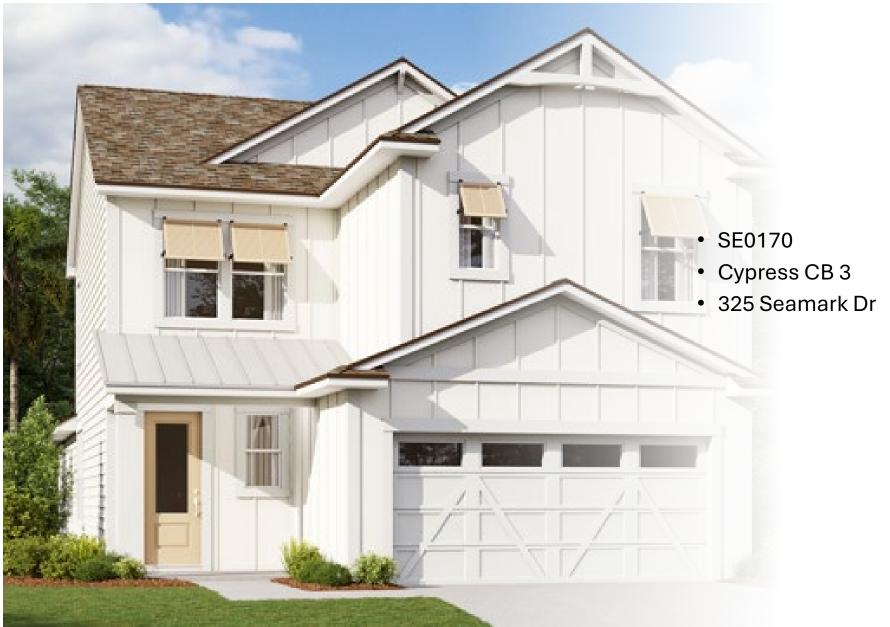

Actual colors may vary from what is shown without notice. See Sales Associates for more information. Marketed Exclusively by Providence Realty LLC. CGC053640

Color Package: #3

Color: Brown

Paint - Exterior Body & Trim - Caribbean Elevation

Manufacturer: Sherwin Williams

Color Package: #3

1st Exterior Body: Whitetail SW7103

2nd Exterior Body: Whitetail SW7103

Exterior Trim: Ceiling Bright White SW7007

Paint - Exterior Doors & Shutters - Caribbean Elevation

Manufacturer: Sherwin Williams

Color Package: #3

Garage Door: Ceiling Bright White SW7007

Front Door:

Shutters:

FRONT DOOR

RYEGRASS 6423

Roofing - Metal - Caribbean Elevation

Color Package: #3

Color: Galvanized

Roofing - Shingles - Caribbean Elevation

Manufacturer: CertainTeed

Style: Landmark

Color Package: #3

Color: Weathered Wood

Soffit & Fascia - Caribbean Elevation