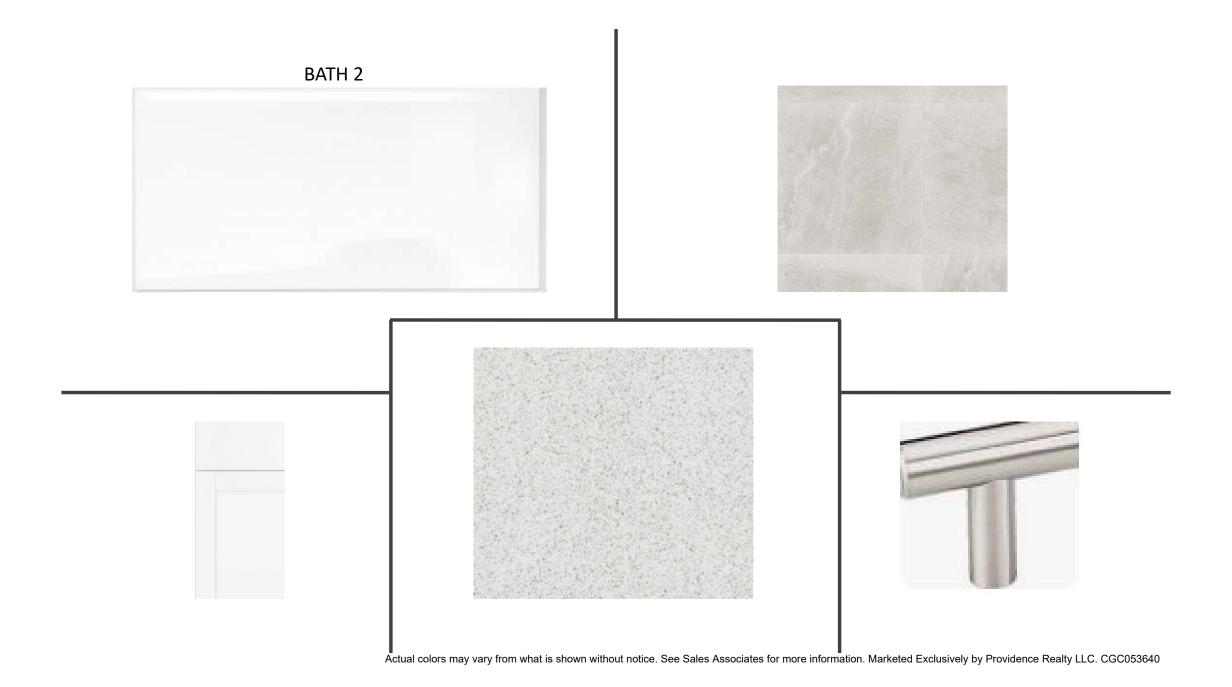

Actual colors may vary from what is shown without notice. See Sales Associates for more information. Marketed Exclusively by Providence Realty LLC. CGC053640

| Exterior Brick - Modern Eclectic Elevation                |
|-----------------------------------------------------------|
| Manufac turer: J&N Stone                                  |
| Color Package: #4                                         |
| Size: Que en                                              |
| Color: Used Red                                           |
| Mortar: 200                                               |
| Eave Drip - Modern Eclectic Elevation                     |
| Color Package: #4                                         |
| Color: Brown                                              |
| Paint - Exterior Body & Trim - Modern Edectic Elevation   |
| Manufacturer: Sherwin Williams                            |
| Color Package: #4                                         |
| 1st Exterior Body: Avenue Tan SW7543                      |
| 2nd Exterior Body: Fenland SW7544                         |
| Exterior Trim: Shoji White SW7042                         |
| Paint - Exterior Doors & Shutters - Modern Eclectic Elev. |
| Manufacturer: Sherwin Williams                            |
| Color Package: #4                                         |
| Garage Door: Avenue Tan \$W7543                           |
| Front Door: Indig o Batik \$W7602                         |
| Shutters:                                                 |
| Roofing - Metal - Modern Eclectic                         |
| Color Package: #4                                         |
| Color: Galvanized                                         |
| Roofing - Shingles - Modern Eclectic Elevation            |
| Manufacturer: Owens Coming                                |
| Style: Oakridge                                           |
| Color Package: #4                                         |
| Color: Driftwood                                          |
| Soffit & Fascia - Modern Eclectic Elevation               |
| Manufacturer: Crane                                       |
| Color Package: #4                                         |
| Color: Pearl                                              |