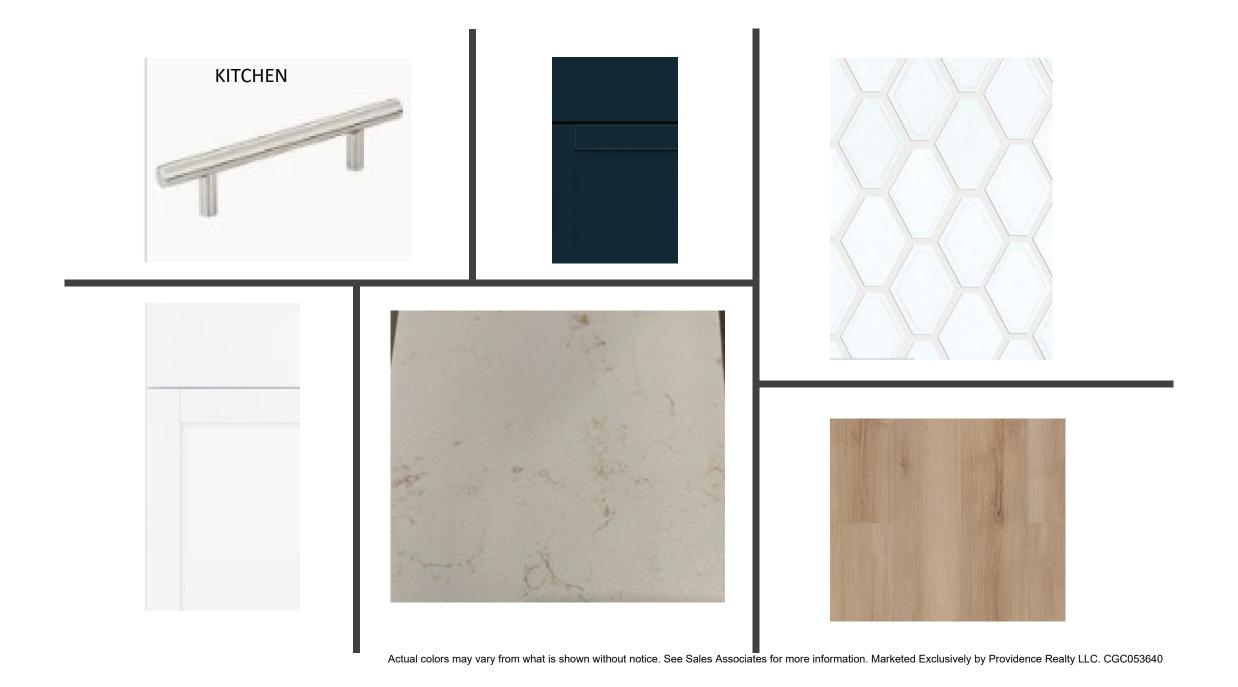

Actual colors may vary from what is shown without notice. See Sales Associates for more information. Marketed Exclusively by Providence Realty LLC. CGC053640

| Exterior Brick - Modern Eclectic Elevation                |
|-----------------------------------------------------------|
| Manufac turer: J&N Stone                                  |
| Color Package: #4                                         |
| Size: Que en                                              |
| Color: Used Red                                           |
| Mortar: 200                                               |
| Eave Drip - Modern Eclectic Elevation                     |
| Color Package: #4                                         |
| Color: Brown                                              |
| Paint - Exterior Body & Trim - Modern Edectic Elevation   |
| Manufacturer: Sherwin Williams                            |
| Color Package: #4                                         |
| 1st Exterior Body: Avenue Tan SW7543                      |
| 2nd Exterior Body: Fenland SW7544                         |
| Exterior Trim: Shoji White SW7042                         |
| Paint - Exterior Doors & Shutters - Modern Eclectic Elev. |
| Manufacturer: Sherwin Williams                            |
| Color Package: #4                                         |
| Garage Door: Avenue Tan \$W7543                           |
| Front Door: Indig o Batik \$W7602                         |
| Shutters:                                                 |
| Roofing - Metal - Modern Eclectic                         |
| Color Package: #4                                         |
| Color: Galvanized                                         |
| Roofing - Shingles - Modern Eclectic Elevation            |
| Manufacturer: Owens Coming                                |
| Style: Oakridge                                           |
| Color Package: #4                                         |
| Color: Driftwood                                          |
| Soffit & Fascia - Modern Eclectic Elevation               |
| Manufacturer: Crane                                       |
| Color Package: #4                                         |
| Color: Pearl                                              |