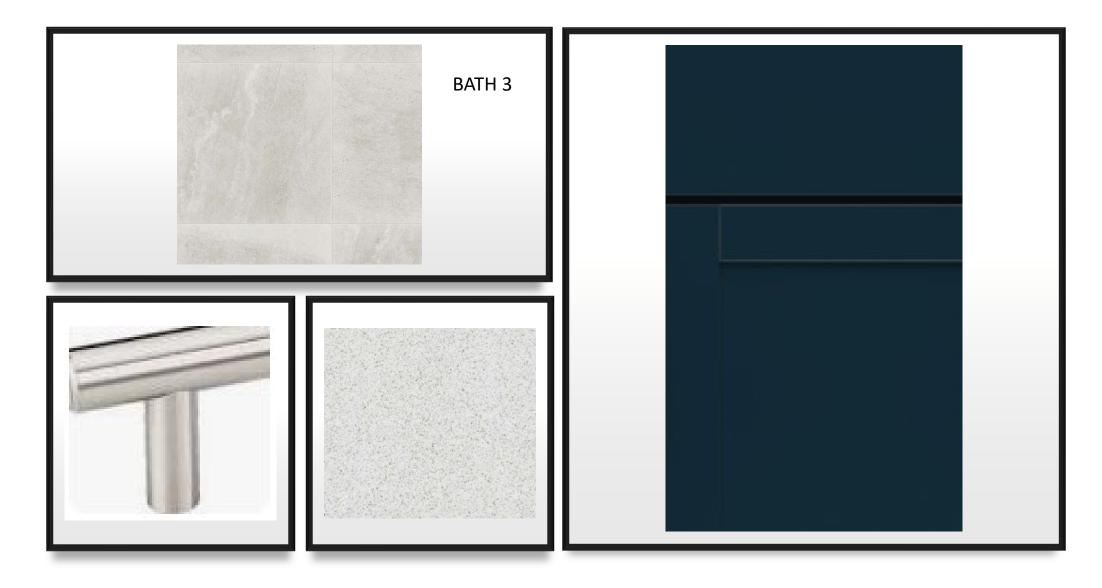

Actual colors may vary from what is shown without notice. See Sales Associates for more information. Marketed Exclusively by Providence Realty LLC. CGC053640

| Exterior Brick - Modern Eclectic Elevation                |
|-----------------------------------------------------------|
| Manufac turer: J&N Stone                                  |
| Color Package: #4                                         |
| Size: Que en                                              |
| Color: Used Red                                           |
| Mortar: 200                                               |
| Eave Drip - Modern Eclectic Elevation                     |
| Color Package: #4                                         |
| Color: Brown                                              |
| Paint - Exterior Body & Trim - Modern Edectic Elevation   |
| Manufacturer: Sherwin Williams                            |
| Color Package: #4                                         |
| 1st Exterior Body: Avenue Tan SW7543                      |
| 2nd Exterior Body: Fenland SW7544                         |
| Exterior Trim: Shoji White SW7042                         |
| Paint - Exterior Doors & Shutters - Modern Eclectic Elev. |
| Manufacturer: Sherwin Williams                            |
| Color Package: #4                                         |
| Garage Door: Avenue Tan \$W7543                           |
| Front Door: Indig o Batik \$W7602                         |
| Shutters:                                                 |
| Roofing - Metal - Modern Eclectic                         |
| Color Package: #4                                         |
| Color: Galvanized                                         |
| Roofing - Shingles - Modern Eclectic Elevation            |
| Manufacturer: Owens Coming                                |
| Style: Oakridge                                           |
| Color Package: #4                                         |
| Color: Driftwood                                          |
| Soffit & Fascia - Modern Eclectic Elevation               |
| Manufacturer: Crane                                       |
| Color Package: #4                                         |
| Color: Pearl                                              |