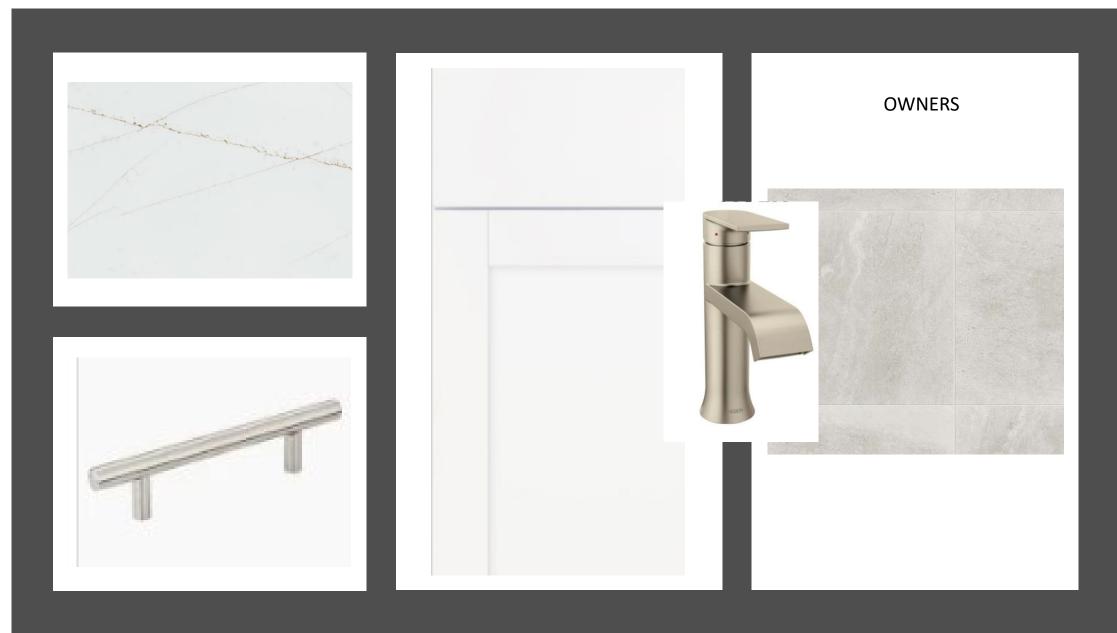

Actual colors may vary from what is shown without notice. See Sales Associates for more information. Marketed Exclusively by Providence Realty LLC. CGC053640

| Exterior Brick - Modern Eclectic Elevation                |
|-----------------------------------------------------------|
| Manufac turer: J&N Stone                                  |
| Color Package: #4                                         |
| Size: Que en                                              |
| Color: Used Red                                           |
| Mortar: 200                                               |
| Eave Drip - Modern Eclectic Elevation                     |
| Color Package: #4                                         |
| Color: Brown                                              |
| Paint - Exterior Body & Trim - Modern Edectic Elevation   |
| Manufacturer: Sherwin Williams                            |
| Color Package: #4                                         |
| 1st Exterior Body: Avenue Tan SW7543                      |
| 2nd Exterior Body: Fenland SW7544                         |
| Exterior Trim: Shoji White SW7042                         |
| Paint - Exterior Doors & Shutters - Modern Eclectic Elev. |
| Manufacturer: Sherwin Williams                            |
| Color Package: #4                                         |
| Garage Door: Avenue Tan \$W7543                           |
| Front Door: Indig o Batik \$W7602                         |
| Shutters:                                                 |
| Roofing - Metal - Modern Eclectic                         |
| Color Package: #4                                         |
| Color: Galvanized                                         |
| Roofing - Shingles - Modern Eclectic Elevation            |
| Manufacturer: Owens Coming                                |
| Style: Oakridge                                           |
| Color Package: #4                                         |
| Color: Driftwood                                          |
| Soffit & Fascia - Modern Eclectic Elevation               |
| Manufacturer: Crane                                       |
| Color Package: #4                                         |
| Color: Pearl                                              |