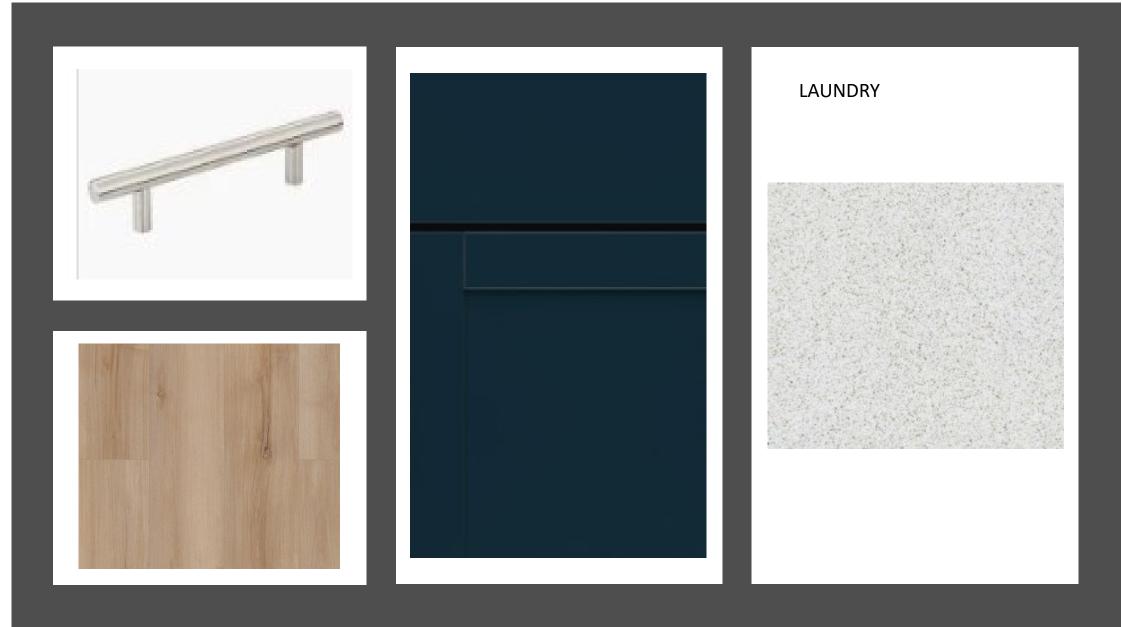

Actual colors may vary from what is shown without notice. See Sales Associates for more information. Marketed Exclusively by Providence Realty LLC. CGC053640

| Exterior Brick - Modern Eclectic Elevation                |
|-----------------------------------------------------------|
| Manufac turer: J&N Stone                                  |
| Color Package: #4                                         |
| Size: Que en                                              |
| Color: Used Red                                           |
| Mortar: 200                                               |
| Eave Drip - Modern Eclectic Elevation                     |
| Color Package: #4                                         |
| Color: Brown                                              |
| Paint - Exterior Body & Trim - Modern Edectic Elevation   |
| Manufacturer: Sherwin Williams                            |
| Color Package: #4                                         |
| 1st Exterior Body: Avenue Tan SW7543                      |
| 2nd Exterior Body: Fenland SW7544                         |
| Exterior Trim: Shoji White SW7042                         |
| Paint - Exterior Doors & Shutters - Modern Eclectic Elev. |
| Manufacturer: Sherwin Williams                            |
| Color Package: #4                                         |
| Garage Door: Avenue Tan \$W7543                           |
| Front Door: Indig o Batik \$W7602                         |
| Shutters:                                                 |
| Roofing - Metal - Modern Eclectic                         |
| Color Package: #4                                         |
| Color: Galvanized                                         |
| Roofing - Shingles - Modern Eclectic Elevation            |
| Manufacturer: Owens Coming                                |
| Style: Oakridge                                           |
| Color Package: #4                                         |
| Color: Driftwood                                          |
| Soffit & Fascia - Modern Eclectic Elevation               |
| Manufacturer: Crane                                       |
| Color Package: #4                                         |
| Color: Pearl                                              |