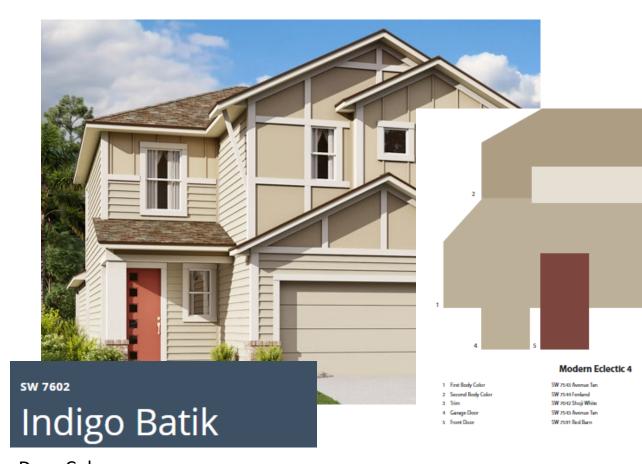

Actual colors may vary from what is shown without notice. See Sales Associates for more information. Marketed Exclusively by Providence Realty LLC. CGC053640

| Exterior Brick - Modern Eclectic Elevation                |
|-----------------------------------------------------------|
| Manufac turer: J&N Stone                                  |
| Color Package: #4                                         |
| Size: Que en                                              |
| Color: Used Red                                           |
| Mortar: 200                                               |
| Eave Drip - Modern Eclectic Elevation                     |
| Color Package: #4                                         |
| Color: Brown                                              |
| Paint - Exterior Body & Trim - Modern Edectic Elevation   |
| Manufacturer: Sherwin Williams                            |
| Color Package: #4                                         |
| 1st Exterior Body: Avenue Tan SW7543                      |
| 2nd Exterior Body: Fenland SW7544                         |
| Exterior Trim: Shoji White SW7042                         |
| Paint - Exterior Doors & Shutters - Modern Eclectic Elev. |
| Manufacturer: Sherwin Williams                            |
| Color Package: #4                                         |
| Garage Door: Avenue Tan \$W7543                           |
| Front Door: Indig o Batik \$W7602                         |
| Shutters:                                                 |
| Roofing - Metal - Modern Eclectic                         |
| Color Package: #4                                         |
| Color: Galvanized                                         |
| Roofing - Shingles - Modern Eclectic Elevation            |
| Manufacturer: Owens Coming                                |
| Style: Oakridge                                           |
| Color Package: #4                                         |
| Color: Driftwood                                          |
| Soffit & Fascia - Modern Eclectic Elevation               |
| Manufacturer: Crane                                       |
| Color Package: #4                                         |
| Color: Pearl                                              |