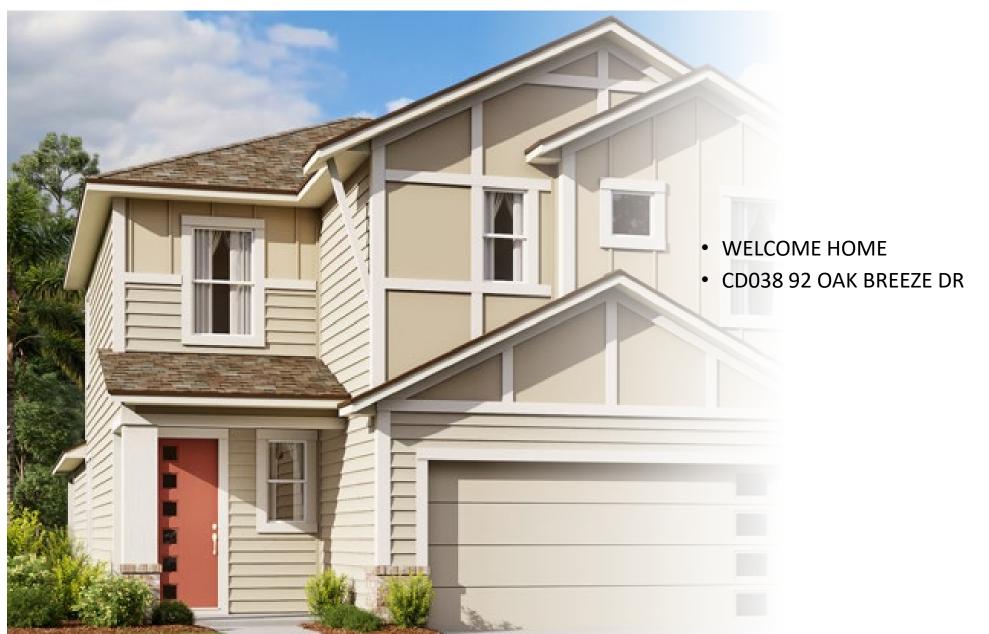

Actual colors may vary from what is shown without notice. See Sales Associates for more information. Marketed Exclusively by Providence Realty LLC. CGC053640

| Exterior Brick - Modern Eclectic Elevation                |
|-----------------------------------------------------------|
| Manufac turer: J&N Stone                                  |
| Color Package: #4                                         |
| Size: Que en                                              |
| Color: Used Red                                           |
| Mortar: 200                                               |
| Eave Drip - Modern Eclectic Elevation                     |
| Color Package: #4                                         |
| Color: Brown                                              |
| Paint - Exterior Body & Trim - Modern Edectic Elevation   |
| Manufacturer: Sherwin Williams                            |
| Color Package: #4                                         |
| 1st Exterior Body: Avenue Tan SW7543                      |
| 2nd Exterior Body: Fenland SW7544                         |
| Exterior Trim: Shoji White SW7042                         |
| Paint - Exterior Doors & Shutters - Modern Eclectic Elev. |
| Manufacturer: Sherwin Williams                            |
| Color Package: #4                                         |
| Garage Door: Avenue Tan \$W7543                           |
| Front Door: Indig o Batik \$W7602                         |
| Shutters:                                                 |
| Roofing - Metal - Modern Eclectic                         |
| Color Package: #4                                         |
| Color: Galvanized                                         |
| Roofing - Shingles - Modern Eclectic Elevation            |
| Manufacturer: Owens Coming                                |
| Style: Oakridge                                           |
| Color Package: #4                                         |
| Color: Driftwood                                          |
| Soffit & Fascia - Modern Eclectic Elevation               |
| Manufacturer: Crane                                       |
| Color Package: #4                                         |
| Color: Pearl                                              |