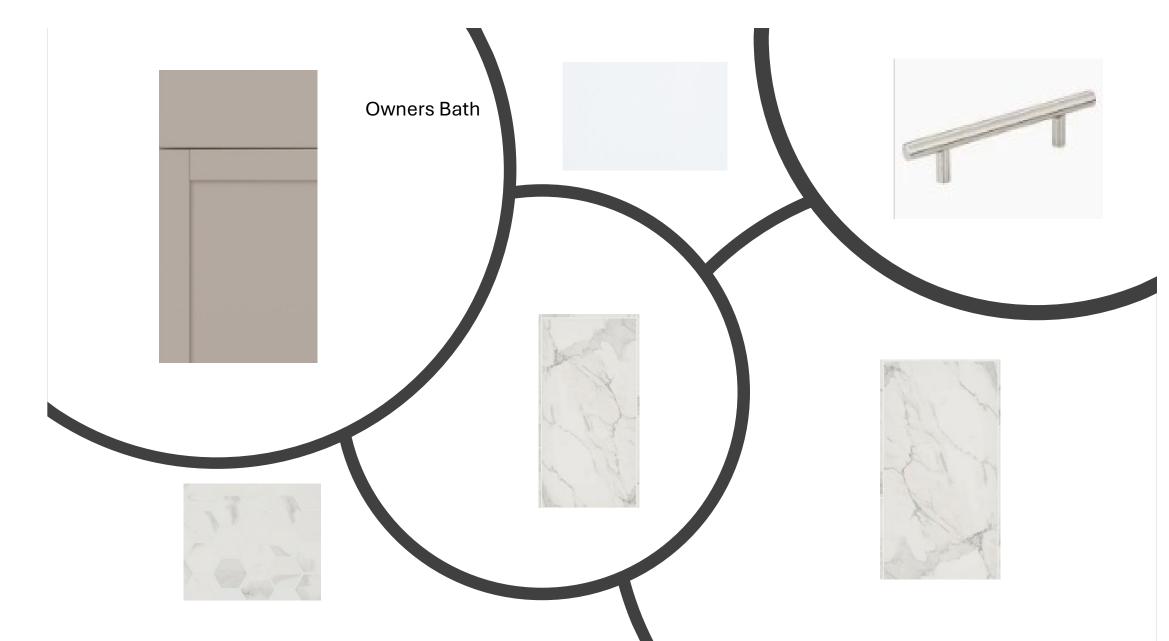

- Salt KW #1
- 179 Caiden Dr

| Color: Brown Paint - Exterior Body & Trim - Key West Elevation Manufacturer: Sherwin Williams Color Package: #1  1st Exterior Body: Alabaster SW7008 2nd Exterior Body: Egret White SW7570  Exterior Trim: Extra White SW 7006 Paint - Exterior Doors & Shutters - Key West Elevation Manufacturer: Sherwin Williams Color Package: #1  Garage Door: Extra White SW 7006  Front Door: Amazing Gray SW7044  Shutters: Amazing Gray SW7044  Roofing - Metal - Key West Elevation Color Package: #1  Color: Galvanized Roofing - Shingles - Key West Elevation Manufacturer: CertainTeed  Style: Landmark Color Package: #1  Color: Weathered Wood  Soffit & Fascia - Key West Elevation Manufacturer: Crane Color Package: #1 |         | Drip - Key West Elevation<br>Package: #1         |
|-----------------------------------------------------------------------------------------------------------------------------------------------------------------------------------------------------------------------------------------------------------------------------------------------------------------------------------------------------------------------------------------------------------------------------------------------------------------------------------------------------------------------------------------------------------------------------------------------------------------------------------------------------------------------------------------------------------------------------|---------|--------------------------------------------------|
| Manufacturer: Sherwin Williams Color Package: #1  1st Exterior Body: Alabaster SW7008  2nd Exterior Body: Egret White SW7570  Exterior Trim: Extra White SW 7006  Paint - Exterior Doors & Shutters - Key West Elevation Manufacturer: Sherwin Williams Color Package: #1  Garage Door: Extra White SW 7006  Front Door: Amazing Gray SW7044  Shutters: Amazing Gray SW7044  Roofing - Metal - Key West Elevation Color Package: #1  Color: Galvanized  Roofing - Shingles - Key West Elevation  Manufacturer: CertainTeed  Style: Landmark  Color Package: #1  Color: Weathered Wood  Soffit & Fascia - Key West Elevation  Manufacturer: Crane                                                                            |         |                                                  |
| Manufacturer: Sherwin Williams Color Package: #1  1st Exterior Body: Alabaster SW7008  2nd Exterior Body: Egret White SW7570  Exterior Trim: Extra White SW 7006  Paint - Exterior Doors & Shutters - Key West Elevation Manufacturer: Sherwin Williams Color Package: #1  Garage Door: Extra White SW 7006  Front Door: Amazing Gray SW7044  Shutters: Amazing Gray SW7044  Roofing - Metal - Key West Elevation Color Package: #1  Color: Galvanized  Roofing - Shingles - Key West Elevation  Manufacturer: CertainTeed  Style: Landmark  Color Package: #1  Color: Weathered Wood  Soffit & Fascia - Key West Elevation  Manufacturer: Crane                                                                            | Paint - | - Exterior Body & Trim - Key West Elevation      |
| 1st Exterior Body: Alabaster SW7008 2nd Exterior Body: Egret White SW7570 Exterior Trim: Extra White SW 7006 Paint - Exterior Doors & Shutters - Key West Elevation Manufacturer: Sherwin Williams Color Package: #1 Garage Door: Extra White SW 7006 Front Door: Amazing Gray SW7044 Shutters: Amazing Gray SW7044 Roofing - Metal - Key West Elevation Color Package: #1 Color: Galvanized Roofing - Shingles - Key West Elevation Manufacturer: CertainTeed Style: Landmark Color Package: #1 Color: Weathered Wood  Soffit & Fascia - Key West Elevation Manufacturer: Crane                                                                                                                                            |         |                                                  |
| 1st Exterior Body: Alabaster SW7008 2nd Exterior Body: Egret White SW7570 Exterior Trim: Extra White SW 7006 Paint - Exterior Doors & Shutters - Key West Elevation Manufacturer: Sherwin Williams Color Package: #1 Garage Door: Extra White SW 7006 Front Door: Amazing Gray SW7044 Shutters: Amazing Gray SW7044 Roofing - Metal - Key West Elevation Color Package: #1 Color: Galvanized Roofing - Shingles - Key West Elevation Manufacturer: CertainTeed Style: Landmark Color Package: #1 Color: Weathered Wood  Soffit & Fascia - Key West Elevation Manufacturer: Crane                                                                                                                                            | Color   | Package: #1                                      |
| 2nd Exterior Body: Egret White SW7570 Exterior Trim: Extra White SW 7006 Paint - Exterior Doors & Shutters - Key West Elevation Manufacturer: Sherwin Williams Color Package: #1 Garage Door: Extra White SW 7006 Front Door: Amazing Gray SW7044 Shutters: Amazing Gray SW7044 Roofing - Metal - Key West Elevation Color Package: #1 Color: Galvanized Roofing - Shingles - Key West Elevation Manufacturer: CertainTeed Style: Landmark Color Package: #1 Color: Weathered Wood  Soffit & Fascia - Key West Elevation                                                                                                                                                                                                    |         |                                                  |
| Exterior Trim: Extra White SW 7006 Paint - Exterior Doors & Shutters - Key West Elevation Manufacturer: Sherwin Williams Color Package: #1 Garage Door: Extra White SW 7006 Front Door: Amazing Gray SW7044 Shutters: Amazing Gray SW7044 Roofing - Metal - Key West Elevation Color Package: #1 Color: Galvanized Roofing - Shingles - Key West Elevation Manufacturer: CertainTeed Style: Landmark Color Package: #1 Color: Weathered Wood  Soffit & Fascia - Key West Elevation Manufacturer: Crane                                                                                                                                                                                                                      |         |                                                  |
| Manufacturer: Sherwin Williams Color Package: #1 Garage Door: Extra White SW 7006 Front Door: Amazing Gray SW7044 Shutters: Amazing Gray SW7044 Roofing - Metal - Key West Elevation Color Package: #1 Color: Galvanized Roofing - Shingles - Key West Elevation Manufacturer: CertainTeed Style: Landmark Color Package: #1 Color: Weathered Wood  Soffit & Fascia - Key West Elevation Manufacturer: Crane                                                                                                                                                                                                                                                                                                                |         |                                                  |
| Color Package: #1 Garage Door: Extra White SW 7006 Front Door: Amazing Gray SW7044 Shutters: Amazing Gray SW7044 Roofing - Metal - Key West Elevation Color Package: #1 Color: Galvanized Roofing - Shingles - Key West Elevation Manufacturer: CertainTeed Style: Landmark Color Package: #1 Color: Weathered Wood  Soffit & Fascia - Key West Elevation Manufacturer: Crane                                                                                                                                                                                                                                                                                                                                               | Paint - | - Exterior Doors & Shutters - Key West Elevation |
| Garage Door: Extra White SW 7006 Front Door: Amazing Gray SW7044 Shutters: Amazing Gray SW7044 Roofing - Metal - Key West Elevation Color Package: #1 Color: Galvanized Roofing - Shingles - Key West Elevation Manufacturer: CertainTeed Style: Landmark Color Package: #1 Color: Weathered Wood  Soffit & Fascia - Key West Elevation Manufacturer: Crane                                                                                                                                                                                                                                                                                                                                                                 | Manu    | facturer: Sherwin Williams                       |
| Front Door: Amazing Gray SW7044 Shutters: Amazing Gray SW7044 Roofing - Metal - Key West Elevation Color Package: #1 Color: Galvanized Roofing - Shingles - Key West Elevation Manufacturer: CertainTeed Style: Landmark Color Package: #1 Color: Weathered Wood  Soffit & Fascia - Key West Elevation Manufacturer: Crane                                                                                                                                                                                                                                                                                                                                                                                                  | Color   | Package: #1                                      |
| Shutters: Amazing Gray SW7044 Roofing - Metal - Key West Elevation Color Package: #1 Color: Galvanized Roofing - Shingles - Key West Elevation Manufacturer: CertainTeed Style: Landmark Color Package: #1 Color: Weathered Wood  Soffit & Fascia - Key West Elevation Manufacturer: Crane                                                                                                                                                                                                                                                                                                                                                                                                                                  | Garag   | e Door: Extra White SW 7006                      |
| Roofing - Metal - Key West Elevation Color Package: #1 Color: Galvanized Roofing - Shingles - Key West Elevation Manufacturer: CertainTeed Style: Landmark Color Package: #1 Color: Weathered Wood  Soffit & Fascia - Key West Elevation Manufacturer: Crane                                                                                                                                                                                                                                                                                                                                                                                                                                                                | Front   | Door: Amazing Gray SW7044                        |
| Color Package: #1 Color: Galvanized Roofing - Shingles - Key West Elevation Manufacturer: CertainTeed Style: Landmark Color Package: #1 Color: Weathered Wood  Soffit & Fascia - Key West Elevation Manufacturer: Crane                                                                                                                                                                                                                                                                                                                                                                                                                                                                                                     | Shutte  | ers: Amazing Gray SW7044                         |
| Color: Galvanized Roofing - Shingles - Key West Elevation Manufacturer: CertainTeed Style: Landmark Color Package: #1 Color: Weathered Wood  Soffit & Fascia - Key West Elevation Manufacturer: Crane                                                                                                                                                                                                                                                                                                                                                                                                                                                                                                                       | Roofir  | ng - Metal - Key West Elevation                  |
| Roofing - Shingles - Key West Elevation  Manufacturer: CertainTeed  Style: Landmark  Color Package: #1  Color: Weathered Wood  Soffit & Fascia - Key West Elevation  Manufacturer: Crane                                                                                                                                                                                                                                                                                                                                                                                                                                                                                                                                    | Color   | Package: #1                                      |
| Manufacturer: CertainTeed Style: Landmark Color Package: #1 Color: Weathered Wood Soffit & Fascia - Key West Elevation Manufacturer: Crane                                                                                                                                                                                                                                                                                                                                                                                                                                                                                                                                                                                  | Color:  | Galvanized                                       |
| Style: Landmark Color Package: #1 Color: Weathered Wood Soffit & Fascia - Key West Elevation Manufacturer: Crane                                                                                                                                                                                                                                                                                                                                                                                                                                                                                                                                                                                                            | Roofir  | ng - Shingles - Key West Elevation               |
| Color Package: #1 Color: Weathered Wood Soffit & Fascia - Key West Elevation Manufacturer: Crane                                                                                                                                                                                                                                                                                                                                                                                                                                                                                                                                                                                                                            | Manu    | facturer: CertainTeed                            |
| Color: Weathered Wood  Soffit & Fascia - Key West Elevation  Manufacturer: Crane                                                                                                                                                                                                                                                                                                                                                                                                                                                                                                                                                                                                                                            | Style:  | Landmark                                         |
| Soffit & Fascia - Key West Elevation<br>Manufacturer: Crane                                                                                                                                                                                                                                                                                                                                                                                                                                                                                                                                                                                                                                                                 |         |                                                  |
| Manufacturer: Crane                                                                                                                                                                                                                                                                                                                                                                                                                                                                                                                                                                                                                                                                                                         | Color:  | Weathered Wood                                   |
| Manufacturer: Crane                                                                                                                                                                                                                                                                                                                                                                                                                                                                                                                                                                                                                                                                                                         | Soffet  | & Fascia - Key West Flavorion                    |
|                                                                                                                                                                                                                                                                                                                                                                                                                                                                                                                                                                                                                                                                                                                             |         | •                                                |
| CUIUI FACKARC. #1                                                                                                                                                                                                                                                                                                                                                                                                                                                                                                                                                                                                                                                                                                           |         |                                                  |
|                                                                                                                                                                                                                                                                                                                                                                                                                                                                                                                                                                                                                                                                                                                             | Color   | Package: #1                                      |