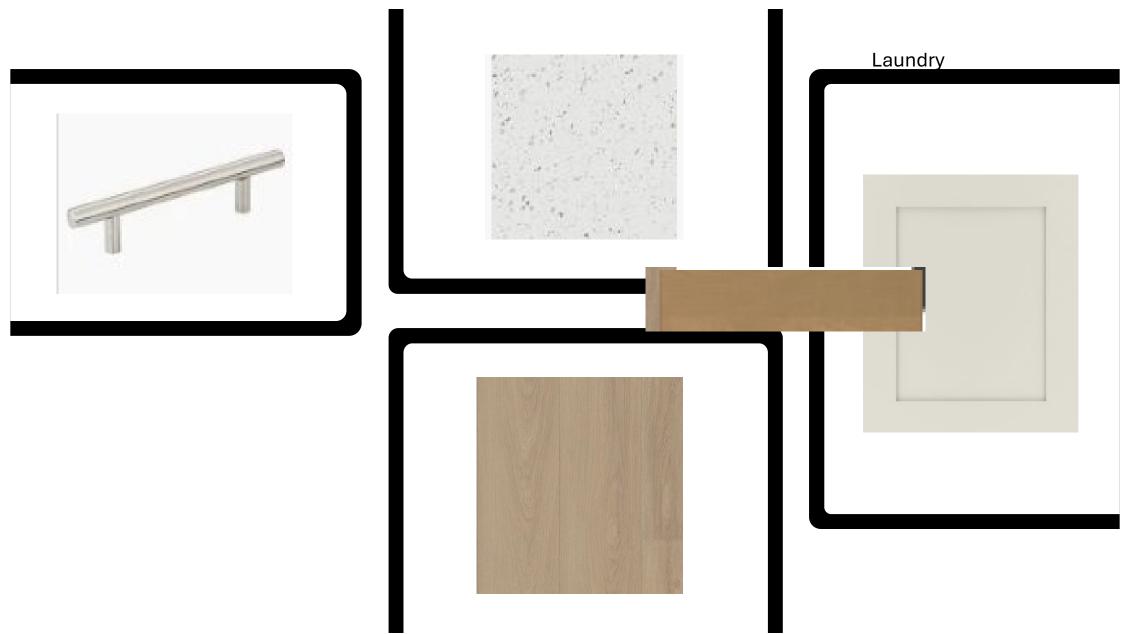

- Salt KW #1
- 179 Caiden Dr

| Color: Brown Paint - Exterior Body & Trim - Key West Elevation Manufacturer: Sherwin Williams Color Package: #1  1st Exterior Body: Alabaster SW7008 2nd Exterior Body: Egret White SW7570  Exterior Trim: Extra White SW 7006 Paint - Exterior Doors & Shutters - Key West Elevation Manufacturer: Sherwin Williams Color Package: #1  Garage Door: Extra White SW 7006  Front Door: Amazing Gray SW7044  Shutters: Amazing Gray SW7044  Roofing - Metal - Key West Elevation Color Package: #1  Color: Galvanized Roofing - Shingles - Key West Elevation Manufacturer: CertainTeed  Style: Landmark Color Package: #1  Color: Weathered Wood  Soffit & Fascia - Key West Elevation Manufacturer: Crane Color Package: #1 |         | Drip - Key West Elevation<br>Package: #1         |
|-----------------------------------------------------------------------------------------------------------------------------------------------------------------------------------------------------------------------------------------------------------------------------------------------------------------------------------------------------------------------------------------------------------------------------------------------------------------------------------------------------------------------------------------------------------------------------------------------------------------------------------------------------------------------------------------------------------------------------|---------|--------------------------------------------------|
| Manufacturer: Sherwin Williams Color Package: #1  1st Exterior Body: Alabaster SW7008  2nd Exterior Body: Egret White SW7570  Exterior Trim: Extra White SW 7006  Paint - Exterior Doors & Shutters - Key West Elevation Manufacturer: Sherwin Williams Color Package: #1  Garage Door: Extra White SW 7006  Front Door: Amazing Gray SW7044  Shutters: Amazing Gray SW7044  Roofing - Metal - Key West Elevation Color Package: #1  Color: Galvanized  Roofing - Shingles - Key West Elevation  Manufacturer: CertainTeed  Style: Landmark  Color Package: #1  Color: Weathered Wood  Soffit & Fascia - Key West Elevation  Manufacturer: Crane                                                                            |         |                                                  |
| Manufacturer: Sherwin Williams Color Package: #1  1st Exterior Body: Alabaster SW7008  2nd Exterior Body: Egret White SW7570  Exterior Trim: Extra White SW 7006  Paint - Exterior Doors & Shutters - Key West Elevation Manufacturer: Sherwin Williams Color Package: #1  Garage Door: Extra White SW 7006  Front Door: Amazing Gray SW7044  Shutters: Amazing Gray SW7044  Roofing - Metal - Key West Elevation Color Package: #1  Color: Galvanized  Roofing - Shingles - Key West Elevation  Manufacturer: CertainTeed  Style: Landmark  Color Package: #1  Color: Weathered Wood  Soffit & Fascia - Key West Elevation  Manufacturer: Crane                                                                            | Paint - | - Exterior Body & Trim - Key West Elevation      |
| 1st Exterior Body: Alabaster SW7008 2nd Exterior Body: Egret White SW7570 Exterior Trim: Extra White SW 7006 Paint - Exterior Doors & Shutters - Key West Elevation Manufacturer: Sherwin Williams Color Package: #1 Garage Door: Extra White SW 7006 Front Door: Amazing Gray SW7044 Shutters: Amazing Gray SW7044 Roofing - Metal - Key West Elevation Color Package: #1 Color: Galvanized Roofing - Shingles - Key West Elevation Manufacturer: CertainTeed Style: Landmark Color Package: #1 Color: Weathered Wood  Soffit & Fascia - Key West Elevation Manufacturer: Crane                                                                                                                                            |         |                                                  |
| 1st Exterior Body: Alabaster SW7008 2nd Exterior Body: Egret White SW7570 Exterior Trim: Extra White SW 7006 Paint - Exterior Doors & Shutters - Key West Elevation Manufacturer: Sherwin Williams Color Package: #1 Garage Door: Extra White SW 7006 Front Door: Amazing Gray SW7044 Shutters: Amazing Gray SW7044 Roofing - Metal - Key West Elevation Color Package: #1 Color: Galvanized Roofing - Shingles - Key West Elevation Manufacturer: CertainTeed Style: Landmark Color Package: #1 Color: Weathered Wood  Soffit & Fascia - Key West Elevation Manufacturer: Crane                                                                                                                                            | Color   | Package: #1                                      |
| 2nd Exterior Body: Egret White SW7570 Exterior Trim: Extra White SW 7006 Paint - Exterior Doors & Shutters - Key West Elevation Manufacturer: Sherwin Williams Color Package: #1 Garage Door: Extra White SW 7006 Front Door: Amazing Gray SW7044 Shutters: Amazing Gray SW7044 Roofing - Metal - Key West Elevation Color Package: #1 Color: Galvanized Roofing - Shingles - Key West Elevation Manufacturer: CertainTeed Style: Landmark Color Package: #1 Color: Weathered Wood  Soffit & Fascia - Key West Elevation                                                                                                                                                                                                    |         |                                                  |
| Exterior Trim: Extra White SW 7006 Paint - Exterior Doors & Shutters - Key West Elevation Manufacturer: Sherwin Williams Color Package: #1 Garage Door: Extra White SW 7006 Front Door: Amazing Gray SW7044 Shutters: Amazing Gray SW7044 Roofing - Metal - Key West Elevation Color Package: #1 Color: Galvanized Roofing - Shingles - Key West Elevation Manufacturer: CertainTeed Style: Landmark Color Package: #1 Color: Weathered Wood  Soffit & Fascia - Key West Elevation Manufacturer: Crane                                                                                                                                                                                                                      |         |                                                  |
| Manufacturer: Sherwin Williams Color Package: #1 Garage Door: Extra White SW 7006 Front Door: Amazing Gray SW7044 Shutters: Amazing Gray SW7044 Roofing - Metal - Key West Elevation Color Package: #1 Color: Galvanized Roofing - Shingles - Key West Elevation Manufacturer: CertainTeed Style: Landmark Color Package: #1 Color: Weathered Wood  Soffit & Fascia - Key West Elevation Manufacturer: Crane                                                                                                                                                                                                                                                                                                                |         |                                                  |
| Color Package: #1 Garage Door: Extra White SW 7006 Front Door: Amazing Gray SW7044 Shutters: Amazing Gray SW7044 Roofing - Metal - Key West Elevation Color Package: #1 Color: Galvanized Roofing - Shingles - Key West Elevation Manufacturer: CertainTeed Style: Landmark Color Package: #1 Color: Weathered Wood  Soffit & Fascia - Key West Elevation Manufacturer: Crane                                                                                                                                                                                                                                                                                                                                               | Paint - | - Exterior Doors & Shutters - Key West Elevation |
| Garage Door: Extra White SW 7006 Front Door: Amazing Gray SW7044 Shutters: Amazing Gray SW7044 Roofing - Metal - Key West Elevation Color Package: #1 Color: Galvanized Roofing - Shingles - Key West Elevation Manufacturer: CertainTeed Style: Landmark Color Package: #1 Color: Weathered Wood  Soffit & Fascia - Key West Elevation Manufacturer: Crane                                                                                                                                                                                                                                                                                                                                                                 | Manu    | facturer: Sherwin Williams                       |
| Front Door: Amazing Gray SW7044 Shutters: Amazing Gray SW7044 Roofing - Metal - Key West Elevation Color Package: #1 Color: Galvanized Roofing - Shingles - Key West Elevation Manufacturer: CertainTeed Style: Landmark Color Package: #1 Color: Weathered Wood  Soffit & Fascia - Key West Elevation Manufacturer: Crane                                                                                                                                                                                                                                                                                                                                                                                                  | Color   | Package: #1                                      |
| Shutters: Amazing Gray SW7044 Roofing - Metal - Key West Elevation Color Package: #1 Color: Galvanized Roofing - Shingles - Key West Elevation Manufacturer: CertainTeed Style: Landmark Color Package: #1 Color: Weathered Wood  Soffit & Fascia - Key West Elevation Manufacturer: Crane                                                                                                                                                                                                                                                                                                                                                                                                                                  | Garag   | e Door: Extra White SW 7006                      |
| Roofing - Metal - Key West Elevation Color Package: #1 Color: Galvanized Roofing - Shingles - Key West Elevation Manufacturer: CertainTeed Style: Landmark Color Package: #1 Color: Weathered Wood  Soffit & Fascia - Key West Elevation Manufacturer: Crane                                                                                                                                                                                                                                                                                                                                                                                                                                                                | Front   | Door: Amazing Gray SW7044                        |
| Color Package: #1 Color: Galvanized Roofing - Shingles - Key West Elevation Manufacturer: CertainTeed Style: Landmark Color Package: #1 Color: Weathered Wood  Soffit & Fascia - Key West Elevation Manufacturer: Crane                                                                                                                                                                                                                                                                                                                                                                                                                                                                                                     | Shutte  | ers: Amazing Gray SW7044                         |
| Color: Galvanized Roofing - Shingles - Key West Elevation Manufacturer: CertainTeed Style: Landmark Color Package: #1 Color: Weathered Wood  Soffit & Fascia - Key West Elevation Manufacturer: Crane                                                                                                                                                                                                                                                                                                                                                                                                                                                                                                                       | Roofir  | ng - Metal - Key West Elevation                  |
| Roofing - Shingles - Key West Elevation  Manufacturer: CertainTeed  Style: Landmark  Color Package: #1  Color: Weathered Wood  Soffit & Fascia - Key West Elevation  Manufacturer: Crane                                                                                                                                                                                                                                                                                                                                                                                                                                                                                                                                    | Color   | Package: #1                                      |
| Manufacturer: CertainTeed Style: Landmark Color Package: #1 Color: Weathered Wood Soffit & Fascia - Key West Elevation Manufacturer: Crane                                                                                                                                                                                                                                                                                                                                                                                                                                                                                                                                                                                  | Color:  | Galvanized                                       |
| Style: Landmark Color Package: #1 Color: Weathered Wood Soffit & Fascia - Key West Elevation Manufacturer: Crane                                                                                                                                                                                                                                                                                                                                                                                                                                                                                                                                                                                                            | Roofir  | ng - Shingles - Key West Elevation               |
| Color Package: #1 Color: Weathered Wood Soffit & Fascia - Key West Elevation Manufacturer: Crane                                                                                                                                                                                                                                                                                                                                                                                                                                                                                                                                                                                                                            | Manu    | facturer: CertainTeed                            |
| Color: Weathered Wood  Soffit & Fascia - Key West Elevation  Manufacturer: Crane                                                                                                                                                                                                                                                                                                                                                                                                                                                                                                                                                                                                                                            | Style:  | Landmark                                         |
| Soffit & Fascia - Key West Elevation<br>Manufacturer: Crane                                                                                                                                                                                                                                                                                                                                                                                                                                                                                                                                                                                                                                                                 |         |                                                  |
| Manufacturer: Crane                                                                                                                                                                                                                                                                                                                                                                                                                                                                                                                                                                                                                                                                                                         | Color:  | Weathered Wood                                   |
| Manufacturer: Crane                                                                                                                                                                                                                                                                                                                                                                                                                                                                                                                                                                                                                                                                                                         | Soffet  | & Fascia - Key West Flavorion                    |
|                                                                                                                                                                                                                                                                                                                                                                                                                                                                                                                                                                                                                                                                                                                             |         | •                                                |
| CUIUI FACKARC. #1                                                                                                                                                                                                                                                                                                                                                                                                                                                                                                                                                                                                                                                                                                           |         |                                                  |
|                                                                                                                                                                                                                                                                                                                                                                                                                                                                                                                                                                                                                                                                                                                             | Color   | Package: #1                                      |