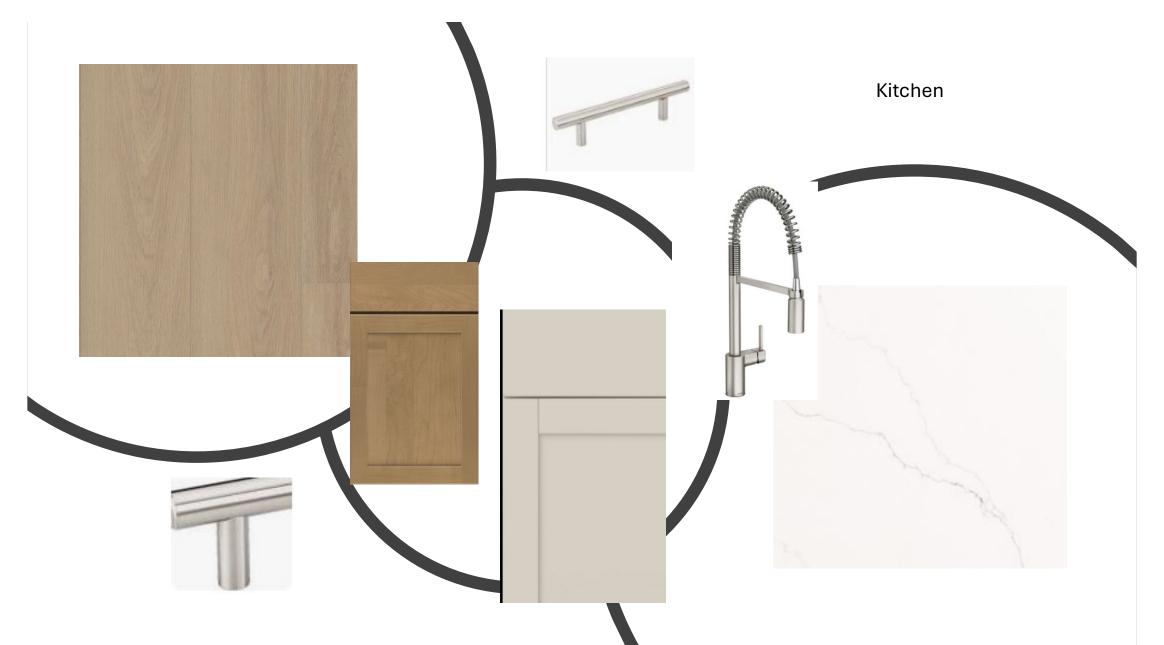

- Salt KW #1
- 179 Caiden Dr

| Color: Brown Paint - Exterior Body & Trim - Key West Elevation Manufacturer: Sherwin Williams Color Package: #1  1st Exterior Body: Alabaster SW7008 2nd Exterior Body: Egret White SW7570  Exterior Trim: Extra White SW 7006 Paint - Exterior Doors & Shutters - Key West Elevation Manufacturer: Sherwin Williams Color Package: #1  Garage Door: Extra White SW 7006  Front Door: Amazing Gray SW7044  Shutters: Amazing Gray SW7044  Roofing - Metal - Key West Elevation Color Package: #1  Color: Galvanized Roofing - Shingles - Key West Elevation Manufacturer: CertainTeed  Style: Landmark Color Package: #1  Color: Weathered Wood  Soffit & Fascia - Key West Elevation Manufacturer: Crane Color Package: #1 |         | Drip - Key West Elevation<br>Package: #1         |
|-----------------------------------------------------------------------------------------------------------------------------------------------------------------------------------------------------------------------------------------------------------------------------------------------------------------------------------------------------------------------------------------------------------------------------------------------------------------------------------------------------------------------------------------------------------------------------------------------------------------------------------------------------------------------------------------------------------------------------|---------|--------------------------------------------------|
| Manufacturer: Sherwin Williams Color Package: #1  1st Exterior Body: Alabaster SW7008  2nd Exterior Body: Egret White SW7570  Exterior Trim: Extra White SW 7006  Paint - Exterior Doors & Shutters - Key West Elevation Manufacturer: Sherwin Williams Color Package: #1  Garage Door: Extra White SW 7006  Front Door: Amazing Gray SW7044  Shutters: Amazing Gray SW7044  Roofing - Metal - Key West Elevation Color Package: #1  Color: Galvanized  Roofing - Shingles - Key West Elevation  Manufacturer: CertainTeed  Style: Landmark  Color Package: #1  Color: Weathered Wood  Soffit & Fascia - Key West Elevation  Manufacturer: Crane                                                                            |         |                                                  |
| Manufacturer: Sherwin Williams Color Package: #1  1st Exterior Body: Alabaster SW7008  2nd Exterior Body: Egret White SW7570  Exterior Trim: Extra White SW 7006  Paint - Exterior Doors & Shutters - Key West Elevation Manufacturer: Sherwin Williams Color Package: #1  Garage Door: Extra White SW 7006  Front Door: Amazing Gray SW7044  Shutters: Amazing Gray SW7044  Roofing - Metal - Key West Elevation Color Package: #1  Color: Galvanized  Roofing - Shingles - Key West Elevation  Manufacturer: CertainTeed  Style: Landmark  Color Package: #1  Color: Weathered Wood  Soffit & Fascia - Key West Elevation  Manufacturer: Crane                                                                            | Paint - | - Exterior Body & Trim - Key West Elevation      |
| 1st Exterior Body: Alabaster SW7008 2nd Exterior Body: Egret White SW7570 Exterior Trim: Extra White SW 7006 Paint - Exterior Doors & Shutters - Key West Elevation Manufacturer: Sherwin Williams Color Package: #1 Garage Door: Extra White SW 7006 Front Door: Amazing Gray SW7044 Shutters: Amazing Gray SW7044 Roofing - Metal - Key West Elevation Color Package: #1 Color: Galvanized Roofing - Shingles - Key West Elevation Manufacturer: CertainTeed Style: Landmark Color Package: #1 Color: Weathered Wood  Soffit & Fascia - Key West Elevation Manufacturer: Crane                                                                                                                                            |         |                                                  |
| 1st Exterior Body: Alabaster SW7008 2nd Exterior Body: Egret White SW7570 Exterior Trim: Extra White SW 7006 Paint - Exterior Doors & Shutters - Key West Elevation Manufacturer: Sherwin Williams Color Package: #1 Garage Door: Extra White SW 7006 Front Door: Amazing Gray SW7044 Shutters: Amazing Gray SW7044 Roofing - Metal - Key West Elevation Color Package: #1 Color: Galvanized Roofing - Shingles - Key West Elevation Manufacturer: CertainTeed Style: Landmark Color Package: #1 Color: Weathered Wood  Soffit & Fascia - Key West Elevation Manufacturer: Crane                                                                                                                                            | Color   | Package: #1                                      |
| 2nd Exterior Body: Egret White SW7570 Exterior Trim: Extra White SW 7006 Paint - Exterior Doors & Shutters - Key West Elevation Manufacturer: Sherwin Williams Color Package: #1 Garage Door: Extra White SW 7006 Front Door: Amazing Gray SW7044 Shutters: Amazing Gray SW7044 Roofing - Metal - Key West Elevation Color Package: #1 Color: Galvanized Roofing - Shingles - Key West Elevation Manufacturer: CertainTeed Style: Landmark Color Package: #1 Color: Weathered Wood  Soffit & Fascia - Key West Elevation                                                                                                                                                                                                    |         |                                                  |
| Exterior Trim: Extra White SW 7006 Paint - Exterior Doors & Shutters - Key West Elevation Manufacturer: Sherwin Williams Color Package: #1 Garage Door: Extra White SW 7006 Front Door: Amazing Gray SW7044 Shutters: Amazing Gray SW7044 Roofing - Metal - Key West Elevation Color Package: #1 Color: Galvanized Roofing - Shingles - Key West Elevation Manufacturer: CertainTeed Style: Landmark Color Package: #1 Color: Weathered Wood  Soffit & Fascia - Key West Elevation Manufacturer: Crane                                                                                                                                                                                                                      |         |                                                  |
| Manufacturer: Sherwin Williams Color Package: #1 Garage Door: Extra White SW 7006 Front Door: Amazing Gray SW7044 Shutters: Amazing Gray SW7044 Roofing - Metal - Key West Elevation Color Package: #1 Color: Galvanized Roofing - Shingles - Key West Elevation Manufacturer: CertainTeed Style: Landmark Color Package: #1 Color: Weathered Wood  Soffit & Fascia - Key West Elevation Manufacturer: Crane                                                                                                                                                                                                                                                                                                                |         |                                                  |
| Color Package: #1 Garage Door: Extra White SW 7006 Front Door: Amazing Gray SW7044 Shutters: Amazing Gray SW7044 Roofing - Metal - Key West Elevation Color Package: #1 Color: Galvanized Roofing - Shingles - Key West Elevation Manufacturer: CertainTeed Style: Landmark Color Package: #1 Color: Weathered Wood  Soffit & Fascia - Key West Elevation Manufacturer: Crane                                                                                                                                                                                                                                                                                                                                               | Paint - | - Exterior Doors & Shutters - Key West Elevation |
| Garage Door: Extra White SW 7006 Front Door: Amazing Gray SW7044 Shutters: Amazing Gray SW7044 Roofing - Metal - Key West Elevation Color Package: #1 Color: Galvanized Roofing - Shingles - Key West Elevation Manufacturer: CertainTeed Style: Landmark Color Package: #1 Color: Weathered Wood  Soffit & Fascia - Key West Elevation Manufacturer: Crane                                                                                                                                                                                                                                                                                                                                                                 | Manu    | facturer: Sherwin Williams                       |
| Front Door: Amazing Gray SW7044 Shutters: Amazing Gray SW7044 Roofing - Metal - Key West Elevation Color Package: #1 Color: Galvanized Roofing - Shingles - Key West Elevation Manufacturer: CertainTeed Style: Landmark Color Package: #1 Color: Weathered Wood  Soffit & Fascia - Key West Elevation Manufacturer: Crane                                                                                                                                                                                                                                                                                                                                                                                                  | Color   | Package: #1                                      |
| Shutters: Amazing Gray SW7044 Roofing - Metal - Key West Elevation Color Package: #1 Color: Galvanized Roofing - Shingles - Key West Elevation Manufacturer: CertainTeed Style: Landmark Color Package: #1 Color: Weathered Wood  Soffit & Fascia - Key West Elevation Manufacturer: Crane                                                                                                                                                                                                                                                                                                                                                                                                                                  | Garag   | e Door: Extra White SW 7006                      |
| Roofing - Metal - Key West Elevation Color Package: #1 Color: Galvanized Roofing - Shingles - Key West Elevation Manufacturer: CertainTeed Style: Landmark Color Package: #1 Color: Weathered Wood  Soffit & Fascia - Key West Elevation Manufacturer: Crane                                                                                                                                                                                                                                                                                                                                                                                                                                                                | Front   | Door: Amazing Gray SW7044                        |
| Color Package: #1 Color: Galvanized Roofing - Shingles - Key West Elevation Manufacturer: CertainTeed Style: Landmark Color Package: #1 Color: Weathered Wood  Soffit & Fascia - Key West Elevation Manufacturer: Crane                                                                                                                                                                                                                                                                                                                                                                                                                                                                                                     | Shutte  | ers: Amazing Gray SW7044                         |
| Color: Galvanized Roofing - Shingles - Key West Elevation Manufacturer: CertainTeed Style: Landmark Color Package: #1 Color: Weathered Wood  Soffit & Fascia - Key West Elevation Manufacturer: Crane                                                                                                                                                                                                                                                                                                                                                                                                                                                                                                                       | Roofir  | ng - Metal - Key West Elevation                  |
| Roofing - Shingles - Key West Elevation  Manufacturer: CertainTeed  Style: Landmark  Color Package: #1  Color: Weathered Wood  Soffit & Fascia - Key West Elevation  Manufacturer: Crane                                                                                                                                                                                                                                                                                                                                                                                                                                                                                                                                    | Color   | Package: #1                                      |
| Manufacturer: CertainTeed Style: Landmark Color Package: #1 Color: Weathered Wood Soffit & Fascia - Key West Elevation Manufacturer: Crane                                                                                                                                                                                                                                                                                                                                                                                                                                                                                                                                                                                  | Color:  | Galvanized                                       |
| Style: Landmark Color Package: #1 Color: Weathered Wood Soffit & Fascia - Key West Elevation Manufacturer: Crane                                                                                                                                                                                                                                                                                                                                                                                                                                                                                                                                                                                                            | Roofir  | ng - Shingles - Key West Elevation               |
| Color Package: #1 Color: Weathered Wood Soffit & Fascia - Key West Elevation Manufacturer: Crane                                                                                                                                                                                                                                                                                                                                                                                                                                                                                                                                                                                                                            | Manu    | facturer: CertainTeed                            |
| Color: Weathered Wood  Soffit & Fascia - Key West Elevation  Manufacturer: Crane                                                                                                                                                                                                                                                                                                                                                                                                                                                                                                                                                                                                                                            | Style:  | Landmark                                         |
| Soffit & Fascia - Key West Elevation<br>Manufacturer: Crane                                                                                                                                                                                                                                                                                                                                                                                                                                                                                                                                                                                                                                                                 |         |                                                  |
| Manufacturer: Crane                                                                                                                                                                                                                                                                                                                                                                                                                                                                                                                                                                                                                                                                                                         | Color:  | Weathered Wood                                   |
| Manufacturer: Crane                                                                                                                                                                                                                                                                                                                                                                                                                                                                                                                                                                                                                                                                                                         | Soffet  | & Fascia - Key West Flavorion                    |
|                                                                                                                                                                                                                                                                                                                                                                                                                                                                                                                                                                                                                                                                                                                             |         | •                                                |
| CUIUI FACKARC. #1                                                                                                                                                                                                                                                                                                                                                                                                                                                                                                                                                                                                                                                                                                           |         |                                                  |
|                                                                                                                                                                                                                                                                                                                                                                                                                                                                                                                                                                                                                                                                                                                             | Color   | Package: #1                                      |