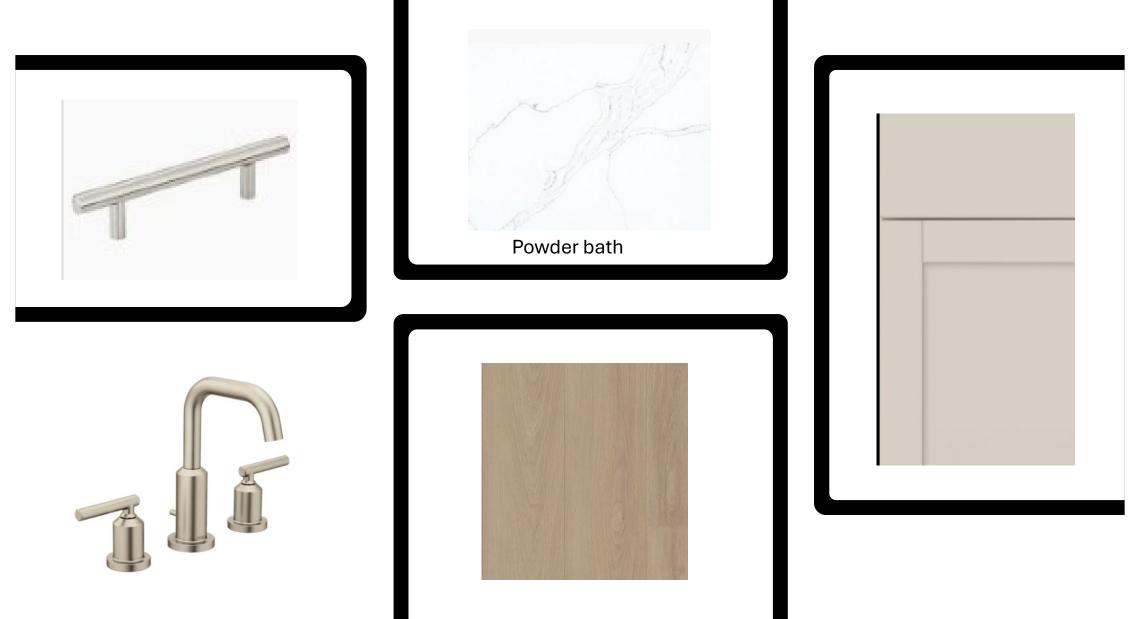

- Salt KW #1
- 179 Caiden Dr

| Color: Brown Paint - Exterior Body & Trim - Key West Elevation Manufacturer: Sherwin Williams Color Package: #1  1st Exterior Body: Alabaster SW7008 2nd Exterior Body: Egret White SW7570  Exterior Trim: Extra White SW 7006 Paint - Exterior Doors & Shutters - Key West Elevation Manufacturer: Sherwin Williams Color Package: #1  Garage Door: Extra White SW 7006  Front Door: Amazing Gray SW7044  Shutters: Amazing Gray SW7044  Roofing - Metal - Key West Elevation Color Package: #1  Color: Galvanized Roofing - Shingles - Key West Elevation Manufacturer: CertainTeed  Style: Landmark Color Package: #1  Color: Weathered Wood  Soffit & Fascia - Key West Elevation Manufacturer: Crane Color Package: #1 |         | Drip - Key West Elevation<br>Package: #1         |
|-----------------------------------------------------------------------------------------------------------------------------------------------------------------------------------------------------------------------------------------------------------------------------------------------------------------------------------------------------------------------------------------------------------------------------------------------------------------------------------------------------------------------------------------------------------------------------------------------------------------------------------------------------------------------------------------------------------------------------|---------|--------------------------------------------------|
| Manufacturer: Sherwin Williams Color Package: #1  1st Exterior Body: Alabaster SW7008  2nd Exterior Body: Egret White SW7570  Exterior Trim: Extra White SW 7006  Paint - Exterior Doors & Shutters - Key West Elevation Manufacturer: Sherwin Williams Color Package: #1  Garage Door: Extra White SW 7006  Front Door: Amazing Gray SW7044  Shutters: Amazing Gray SW7044  Roofing - Metal - Key West Elevation Color Package: #1  Color: Galvanized  Roofing - Shingles - Key West Elevation  Manufacturer: CertainTeed  Style: Landmark  Color Package: #1  Color: Weathered Wood  Soffit & Fascia - Key West Elevation  Manufacturer: Crane                                                                            |         |                                                  |
| Manufacturer: Sherwin Williams Color Package: #1  1st Exterior Body: Alabaster SW7008  2nd Exterior Body: Egret White SW7570  Exterior Trim: Extra White SW 7006  Paint - Exterior Doors & Shutters - Key West Elevation Manufacturer: Sherwin Williams Color Package: #1  Garage Door: Extra White SW 7006  Front Door: Amazing Gray SW7044  Shutters: Amazing Gray SW7044  Roofing - Metal - Key West Elevation Color Package: #1  Color: Galvanized  Roofing - Shingles - Key West Elevation  Manufacturer: CertainTeed  Style: Landmark  Color Package: #1  Color: Weathered Wood  Soffit & Fascia - Key West Elevation  Manufacturer: Crane                                                                            | Paint - | - Exterior Body & Trim - Key West Elevation      |
| 1st Exterior Body: Alabaster SW7008 2nd Exterior Body: Egret White SW7570 Exterior Trim: Extra White SW 7006 Paint - Exterior Doors & Shutters - Key West Elevation Manufacturer: Sherwin Williams Color Package: #1 Garage Door: Extra White SW 7006 Front Door: Amazing Gray SW7044 Shutters: Amazing Gray SW7044 Roofing - Metal - Key West Elevation Color Package: #1 Color: Galvanized Roofing - Shingles - Key West Elevation Manufacturer: CertainTeed Style: Landmark Color Package: #1 Color: Weathered Wood  Soffit & Fascia - Key West Elevation Manufacturer: Crane                                                                                                                                            |         |                                                  |
| 1st Exterior Body: Alabaster SW7008 2nd Exterior Body: Egret White SW7570 Exterior Trim: Extra White SW 7006 Paint - Exterior Doors & Shutters - Key West Elevation Manufacturer: Sherwin Williams Color Package: #1 Garage Door: Extra White SW 7006 Front Door: Amazing Gray SW7044 Shutters: Amazing Gray SW7044 Roofing - Metal - Key West Elevation Color Package: #1 Color: Galvanized Roofing - Shingles - Key West Elevation Manufacturer: CertainTeed Style: Landmark Color Package: #1 Color: Weathered Wood  Soffit & Fascia - Key West Elevation Manufacturer: Crane                                                                                                                                            | Color   | Package: #1                                      |
| 2nd Exterior Body: Egret White SW7570 Exterior Trim: Extra White SW 7006 Paint - Exterior Doors & Shutters - Key West Elevation Manufacturer: Sherwin Williams Color Package: #1 Garage Door: Extra White SW 7006 Front Door: Amazing Gray SW7044 Shutters: Amazing Gray SW7044 Roofing - Metal - Key West Elevation Color Package: #1 Color: Galvanized Roofing - Shingles - Key West Elevation Manufacturer: CertainTeed Style: Landmark Color Package: #1 Color: Weathered Wood  Soffit & Fascia - Key West Elevation                                                                                                                                                                                                    |         |                                                  |
| Exterior Trim: Extra White SW 7006 Paint - Exterior Doors & Shutters - Key West Elevation Manufacturer: Sherwin Williams Color Package: #1 Garage Door: Extra White SW 7006 Front Door: Amazing Gray SW7044 Shutters: Amazing Gray SW7044 Roofing - Metal - Key West Elevation Color Package: #1 Color: Galvanized Roofing - Shingles - Key West Elevation Manufacturer: CertainTeed Style: Landmark Color Package: #1 Color: Weathered Wood  Soffit & Fascia - Key West Elevation Manufacturer: Crane                                                                                                                                                                                                                      |         |                                                  |
| Manufacturer: Sherwin Williams Color Package: #1 Garage Door: Extra White SW 7006 Front Door: Amazing Gray SW7044 Shutters: Amazing Gray SW7044 Roofing - Metal - Key West Elevation Color Package: #1 Color: Galvanized Roofing - Shingles - Key West Elevation Manufacturer: CertainTeed Style: Landmark Color Package: #1 Color: Weathered Wood  Soffit & Fascia - Key West Elevation Manufacturer: Crane                                                                                                                                                                                                                                                                                                                |         |                                                  |
| Color Package: #1 Garage Door: Extra White SW 7006 Front Door: Amazing Gray SW7044 Shutters: Amazing Gray SW7044 Roofing - Metal - Key West Elevation Color Package: #1 Color: Galvanized Roofing - Shingles - Key West Elevation Manufacturer: CertainTeed Style: Landmark Color Package: #1 Color: Weathered Wood  Soffit & Fascia - Key West Elevation Manufacturer: Crane                                                                                                                                                                                                                                                                                                                                               | Paint - | - Exterior Doors & Shutters - Key West Elevation |
| Garage Door: Extra White SW 7006 Front Door: Amazing Gray SW7044 Shutters: Amazing Gray SW7044 Roofing - Metal - Key West Elevation Color Package: #1 Color: Galvanized Roofing - Shingles - Key West Elevation Manufacturer: CertainTeed Style: Landmark Color Package: #1 Color: Weathered Wood  Soffit & Fascia - Key West Elevation Manufacturer: Crane                                                                                                                                                                                                                                                                                                                                                                 | Manu    | facturer: Sherwin Williams                       |
| Front Door: Amazing Gray SW7044 Shutters: Amazing Gray SW7044 Roofing - Metal - Key West Elevation Color Package: #1 Color: Galvanized Roofing - Shingles - Key West Elevation Manufacturer: CertainTeed Style: Landmark Color Package: #1 Color: Weathered Wood  Soffit & Fascia - Key West Elevation Manufacturer: Crane                                                                                                                                                                                                                                                                                                                                                                                                  | Color   | Package: #1                                      |
| Shutters: Amazing Gray SW7044 Roofing - Metal - Key West Elevation Color Package: #1 Color: Galvanized Roofing - Shingles - Key West Elevation Manufacturer: CertainTeed Style: Landmark Color Package: #1 Color: Weathered Wood  Soffit & Fascia - Key West Elevation Manufacturer: Crane                                                                                                                                                                                                                                                                                                                                                                                                                                  | Garag   | e Door: Extra White SW 7006                      |
| Roofing - Metal - Key West Elevation Color Package: #1 Color: Galvanized Roofing - Shingles - Key West Elevation Manufacturer: CertainTeed Style: Landmark Color Package: #1 Color: Weathered Wood  Soffit & Fascia - Key West Elevation Manufacturer: Crane                                                                                                                                                                                                                                                                                                                                                                                                                                                                | Front   | Door: Amazing Gray SW7044                        |
| Color Package: #1 Color: Galvanized Roofing - Shingles - Key West Elevation Manufacturer: CertainTeed Style: Landmark Color Package: #1 Color: Weathered Wood  Soffit & Fascia - Key West Elevation Manufacturer: Crane                                                                                                                                                                                                                                                                                                                                                                                                                                                                                                     | Shutte  | ers: Amazing Gray SW7044                         |
| Color: Galvanized Roofing - Shingles - Key West Elevation Manufacturer: CertainTeed Style: Landmark Color Package: #1 Color: Weathered Wood  Soffit & Fascia - Key West Elevation Manufacturer: Crane                                                                                                                                                                                                                                                                                                                                                                                                                                                                                                                       | Roofir  | ng - Metal - Key West Elevation                  |
| Roofing - Shingles - Key West Elevation  Manufacturer: CertainTeed  Style: Landmark  Color Package: #1  Color: Weathered Wood  Soffit & Fascia - Key West Elevation  Manufacturer: Crane                                                                                                                                                                                                                                                                                                                                                                                                                                                                                                                                    | Color   | Package: #1                                      |
| Manufacturer: CertainTeed Style: Landmark Color Package: #1 Color: Weathered Wood Soffit & Fascia - Key West Elevation Manufacturer: Crane                                                                                                                                                                                                                                                                                                                                                                                                                                                                                                                                                                                  | Color:  | Galvanized                                       |
| Style: Landmark Color Package: #1 Color: Weathered Wood Soffit & Fascia - Key West Elevation Manufacturer: Crane                                                                                                                                                                                                                                                                                                                                                                                                                                                                                                                                                                                                            | Roofir  | ng - Shingles - Key West Elevation               |
| Color Package: #1 Color: Weathered Wood Soffit & Fascia - Key West Elevation Manufacturer: Crane                                                                                                                                                                                                                                                                                                                                                                                                                                                                                                                                                                                                                            | Manu    | facturer: CertainTeed                            |
| Color: Weathered Wood  Soffit & Fascia - Key West Elevation  Manufacturer: Crane                                                                                                                                                                                                                                                                                                                                                                                                                                                                                                                                                                                                                                            | Style:  | Landmark                                         |
| Soffit & Fascia - Key West Elevation<br>Manufacturer: Crane                                                                                                                                                                                                                                                                                                                                                                                                                                                                                                                                                                                                                                                                 |         |                                                  |
| Manufacturer: Crane                                                                                                                                                                                                                                                                                                                                                                                                                                                                                                                                                                                                                                                                                                         | Color:  | Weathered Wood                                   |
| Manufacturer: Crane                                                                                                                                                                                                                                                                                                                                                                                                                                                                                                                                                                                                                                                                                                         | Soffet  | & Fascia - Key West Flavorion                    |
|                                                                                                                                                                                                                                                                                                                                                                                                                                                                                                                                                                                                                                                                                                                             |         | •                                                |
| CUIUI FACKARC. #1                                                                                                                                                                                                                                                                                                                                                                                                                                                                                                                                                                                                                                                                                                           |         |                                                  |
|                                                                                                                                                                                                                                                                                                                                                                                                                                                                                                                                                                                                                                                                                                                             | Color   | Package: #1                                      |