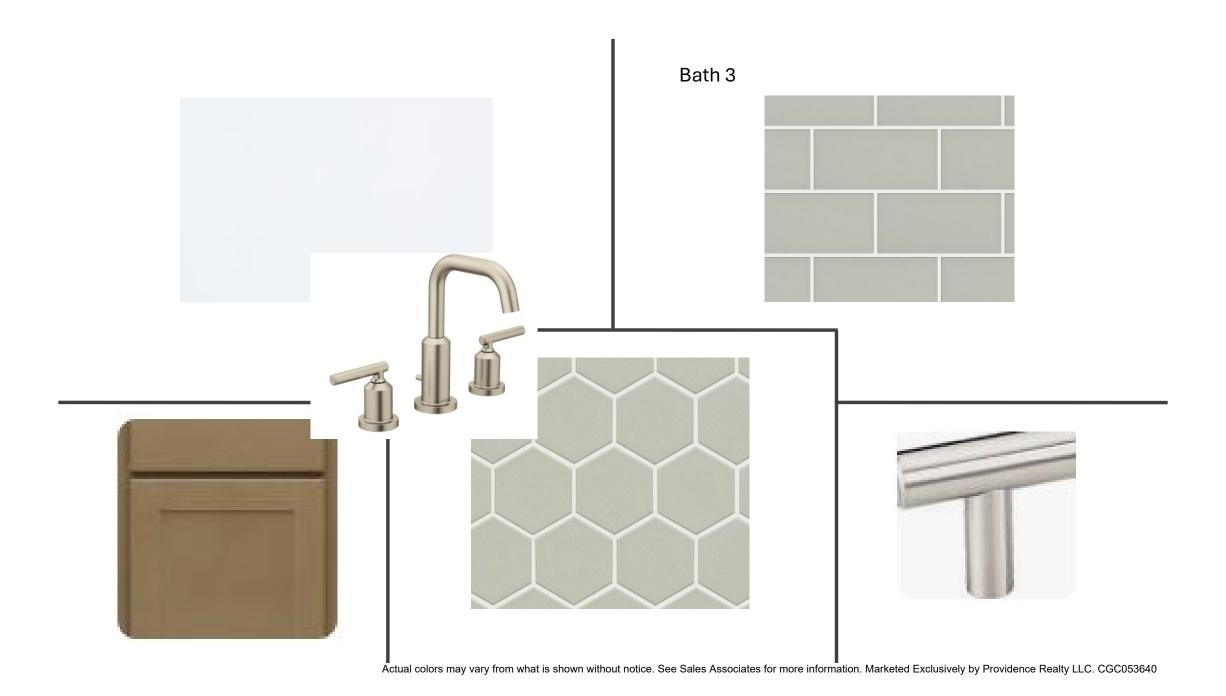

- Salt KW #1
- 179 Caiden Dr

| Color: Brown Paint - Exterior Body & Trim - Key West Elevation Manufacturer: Sherwin Williams Color Package: #1  1st Exterior Body: Alabaster SW7008 2nd Exterior Body: Egret White SW7570  Exterior Trim: Extra White SW 7006 Paint - Exterior Doors & Shutters - Key West Elevation Manufacturer: Sherwin Williams Color Package: #1  Garage Door: Extra White SW 7006  Front Door: Amazing Gray SW7044  Shutters: Amazing Gray SW7044  Roofing - Metal - Key West Elevation Color Package: #1  Color: Galvanized Roofing - Shingles - Key West Elevation Manufacturer: CertainTeed  Style: Landmark Color Package: #1  Color: Weathered Wood  Soffit & Fascia - Key West Elevation Manufacturer: Crane Color Package: #1 |         | Drip - Key West Elevation<br>Package: #1         |
|-----------------------------------------------------------------------------------------------------------------------------------------------------------------------------------------------------------------------------------------------------------------------------------------------------------------------------------------------------------------------------------------------------------------------------------------------------------------------------------------------------------------------------------------------------------------------------------------------------------------------------------------------------------------------------------------------------------------------------|---------|--------------------------------------------------|
| Manufacturer: Sherwin Williams Color Package: #1  1st Exterior Body: Alabaster SW7008  2nd Exterior Body: Egret White SW7570  Exterior Trim: Extra White SW 7006  Paint - Exterior Doors & Shutters - Key West Elevation Manufacturer: Sherwin Williams Color Package: #1  Garage Door: Extra White SW 7006  Front Door: Amazing Gray SW7044  Shutters: Amazing Gray SW7044  Roofing - Metal - Key West Elevation Color Package: #1  Color: Galvanized  Roofing - Shingles - Key West Elevation  Manufacturer: CertainTeed  Style: Landmark  Color Package: #1  Color: Weathered Wood  Soffit & Fascia - Key West Elevation  Manufacturer: Crane                                                                            |         |                                                  |
| Manufacturer: Sherwin Williams Color Package: #1  1st Exterior Body: Alabaster SW7008  2nd Exterior Body: Egret White SW7570  Exterior Trim: Extra White SW 7006  Paint - Exterior Doors & Shutters - Key West Elevation Manufacturer: Sherwin Williams Color Package: #1  Garage Door: Extra White SW 7006  Front Door: Amazing Gray SW7044  Shutters: Amazing Gray SW7044  Roofing - Metal - Key West Elevation Color Package: #1  Color: Galvanized  Roofing - Shingles - Key West Elevation  Manufacturer: CertainTeed  Style: Landmark  Color Package: #1  Color: Weathered Wood  Soffit & Fascia - Key West Elevation  Manufacturer: Crane                                                                            | Paint - | - Exterior Body & Trim - Key West Elevation      |
| 1st Exterior Body: Alabaster SW7008 2nd Exterior Body: Egret White SW7570 Exterior Trim: Extra White SW 7006 Paint - Exterior Doors & Shutters - Key West Elevation Manufacturer: Sherwin Williams Color Package: #1 Garage Door: Extra White SW 7006 Front Door: Amazing Gray SW7044 Shutters: Amazing Gray SW7044 Roofing - Metal - Key West Elevation Color Package: #1 Color: Galvanized Roofing - Shingles - Key West Elevation Manufacturer: CertainTeed Style: Landmark Color Package: #1 Color: Weathered Wood  Soffit & Fascia - Key West Elevation Manufacturer: Crane                                                                                                                                            |         |                                                  |
| 1st Exterior Body: Alabaster SW7008 2nd Exterior Body: Egret White SW7570 Exterior Trim: Extra White SW 7006 Paint - Exterior Doors & Shutters - Key West Elevation Manufacturer: Sherwin Williams Color Package: #1 Garage Door: Extra White SW 7006 Front Door: Amazing Gray SW7044 Shutters: Amazing Gray SW7044 Roofing - Metal - Key West Elevation Color Package: #1 Color: Galvanized Roofing - Shingles - Key West Elevation Manufacturer: CertainTeed Style: Landmark Color Package: #1 Color: Weathered Wood  Soffit & Fascia - Key West Elevation Manufacturer: Crane                                                                                                                                            | Color   | Package: #1                                      |
| 2nd Exterior Body: Egret White SW7570 Exterior Trim: Extra White SW 7006 Paint - Exterior Doors & Shutters - Key West Elevation Manufacturer: Sherwin Williams Color Package: #1 Garage Door: Extra White SW 7006 Front Door: Amazing Gray SW7044 Shutters: Amazing Gray SW7044 Roofing - Metal - Key West Elevation Color Package: #1 Color: Galvanized Roofing - Shingles - Key West Elevation Manufacturer: CertainTeed Style: Landmark Color Package: #1 Color: Weathered Wood  Soffit & Fascia - Key West Elevation                                                                                                                                                                                                    |         |                                                  |
| Exterior Trim: Extra White SW 7006 Paint - Exterior Doors & Shutters - Key West Elevation Manufacturer: Sherwin Williams Color Package: #1 Garage Door: Extra White SW 7006 Front Door: Amazing Gray SW7044 Shutters: Amazing Gray SW7044 Roofing - Metal - Key West Elevation Color Package: #1 Color: Galvanized Roofing - Shingles - Key West Elevation Manufacturer: CertainTeed Style: Landmark Color Package: #1 Color: Weathered Wood  Soffit & Fascia - Key West Elevation Manufacturer: Crane                                                                                                                                                                                                                      |         |                                                  |
| Manufacturer: Sherwin Williams Color Package: #1 Garage Door: Extra White SW 7006 Front Door: Amazing Gray SW7044 Shutters: Amazing Gray SW7044 Roofing - Metal - Key West Elevation Color Package: #1 Color: Galvanized Roofing - Shingles - Key West Elevation Manufacturer: CertainTeed Style: Landmark Color Package: #1 Color: Weathered Wood  Soffit & Fascia - Key West Elevation Manufacturer: Crane                                                                                                                                                                                                                                                                                                                |         |                                                  |
| Color Package: #1 Garage Door: Extra White SW 7006 Front Door: Amazing Gray SW7044 Shutters: Amazing Gray SW7044 Roofing - Metal - Key West Elevation Color Package: #1 Color: Galvanized Roofing - Shingles - Key West Elevation Manufacturer: CertainTeed Style: Landmark Color Package: #1 Color: Weathered Wood  Soffit & Fascia - Key West Elevation Manufacturer: Crane                                                                                                                                                                                                                                                                                                                                               | Paint - | - Exterior Doors & Shutters - Key West Elevation |
| Garage Door: Extra White SW 7006 Front Door: Amazing Gray SW7044 Shutters: Amazing Gray SW7044 Roofing - Metal - Key West Elevation Color Package: #1 Color: Galvanized Roofing - Shingles - Key West Elevation Manufacturer: CertainTeed Style: Landmark Color Package: #1 Color: Weathered Wood  Soffit & Fascia - Key West Elevation Manufacturer: Crane                                                                                                                                                                                                                                                                                                                                                                 | Manu    | facturer: Sherwin Williams                       |
| Front Door: Amazing Gray SW7044 Shutters: Amazing Gray SW7044 Roofing - Metal - Key West Elevation Color Package: #1 Color: Galvanized Roofing - Shingles - Key West Elevation Manufacturer: CertainTeed Style: Landmark Color Package: #1 Color: Weathered Wood  Soffit & Fascia - Key West Elevation Manufacturer: Crane                                                                                                                                                                                                                                                                                                                                                                                                  | Color   | Package: #1                                      |
| Shutters: Amazing Gray SW7044 Roofing - Metal - Key West Elevation Color Package: #1 Color: Galvanized Roofing - Shingles - Key West Elevation Manufacturer: CertainTeed Style: Landmark Color Package: #1 Color: Weathered Wood  Soffit & Fascia - Key West Elevation Manufacturer: Crane                                                                                                                                                                                                                                                                                                                                                                                                                                  | Garag   | e Door: Extra White SW 7006                      |
| Roofing - Metal - Key West Elevation Color Package: #1 Color: Galvanized Roofing - Shingles - Key West Elevation Manufacturer: CertainTeed Style: Landmark Color Package: #1 Color: Weathered Wood  Soffit & Fascia - Key West Elevation Manufacturer: Crane                                                                                                                                                                                                                                                                                                                                                                                                                                                                | Front   | Door: Amazing Gray SW7044                        |
| Color Package: #1 Color: Galvanized Roofing - Shingles - Key West Elevation Manufacturer: CertainTeed Style: Landmark Color Package: #1 Color: Weathered Wood  Soffit & Fascia - Key West Elevation Manufacturer: Crane                                                                                                                                                                                                                                                                                                                                                                                                                                                                                                     | Shutte  | ers: Amazing Gray SW7044                         |
| Color: Galvanized Roofing - Shingles - Key West Elevation Manufacturer: CertainTeed Style: Landmark Color Package: #1 Color: Weathered Wood  Soffit & Fascia - Key West Elevation Manufacturer: Crane                                                                                                                                                                                                                                                                                                                                                                                                                                                                                                                       | Roofir  | ng - Metal - Key West Elevation                  |
| Roofing - Shingles - Key West Elevation  Manufacturer: CertainTeed  Style: Landmark  Color Package: #1  Color: Weathered Wood  Soffit & Fascia - Key West Elevation  Manufacturer: Crane                                                                                                                                                                                                                                                                                                                                                                                                                                                                                                                                    | Color   | Package: #1                                      |
| Manufacturer: CertainTeed Style: Landmark Color Package: #1 Color: Weathered Wood Soffit & Fascia - Key West Elevation Manufacturer: Crane                                                                                                                                                                                                                                                                                                                                                                                                                                                                                                                                                                                  | Color:  | Galvanized                                       |
| Style: Landmark Color Package: #1 Color: Weathered Wood Soffit & Fascia - Key West Elevation Manufacturer: Crane                                                                                                                                                                                                                                                                                                                                                                                                                                                                                                                                                                                                            | Roofir  | ng - Shingles - Key West Elevation               |
| Color Package: #1 Color: Weathered Wood Soffit & Fascia - Key West Elevation Manufacturer: Crane                                                                                                                                                                                                                                                                                                                                                                                                                                                                                                                                                                                                                            | Manu    | facturer: CertainTeed                            |
| Color: Weathered Wood  Soffit & Fascia - Key West Elevation  Manufacturer: Crane                                                                                                                                                                                                                                                                                                                                                                                                                                                                                                                                                                                                                                            | Style:  | Landmark                                         |
| Soffit & Fascia - Key West Elevation<br>Manufacturer: Crane                                                                                                                                                                                                                                                                                                                                                                                                                                                                                                                                                                                                                                                                 |         |                                                  |
| Manufacturer: Crane                                                                                                                                                                                                                                                                                                                                                                                                                                                                                                                                                                                                                                                                                                         | Color:  | Weathered Wood                                   |
| Manufacturer: Crane                                                                                                                                                                                                                                                                                                                                                                                                                                                                                                                                                                                                                                                                                                         | Soffet  | & Fascia - Key West Flavorion                    |
|                                                                                                                                                                                                                                                                                                                                                                                                                                                                                                                                                                                                                                                                                                                             |         | •                                                |
| CUIUI FACKARC. #1                                                                                                                                                                                                                                                                                                                                                                                                                                                                                                                                                                                                                                                                                                           |         |                                                  |
|                                                                                                                                                                                                                                                                                                                                                                                                                                                                                                                                                                                                                                                                                                                             | Color   | Package: #1                                      |