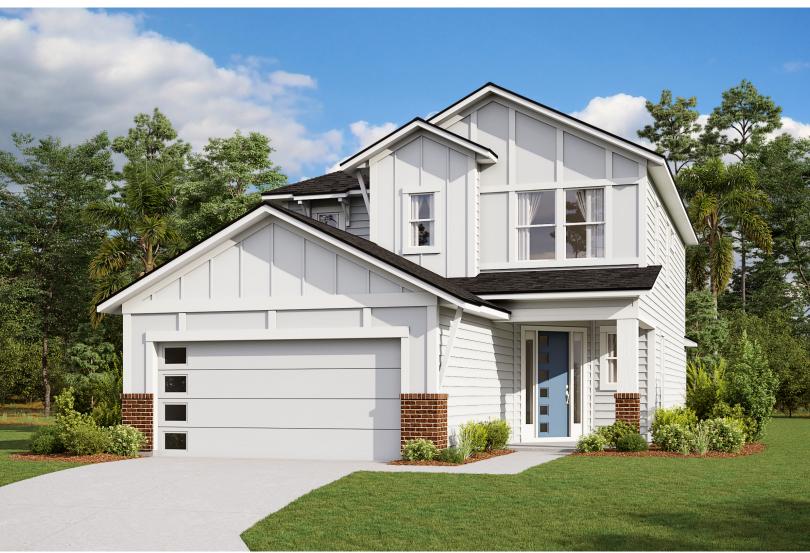

## THE FANNING

AT CROSSWINDS

LOT 33

128 OAK BREEZE DRIVE

4 BD/ 3 BA
2,557 SQ FT

2-CAR GARAGE

Illustrations are artists concepts. Actual colors may vary from what is seen on brochure. Dimensions and square footage are approximate. Builder reserves the right to modify floor plans, elevations, colors and materials without notice. Actual areas may vary with construction. Certain items shown are for conception only and may not be included as standard. See standard features for more information. energy efficient new home. Elevations may vary floor plan slightly. Marketed exclusively by Providence Realty LLC. NOT TO SCALE. 11.14.2024 © Copyright 2020 Providence Homes, Inc. – ALL RIGHTS RESERVED. CGC053640