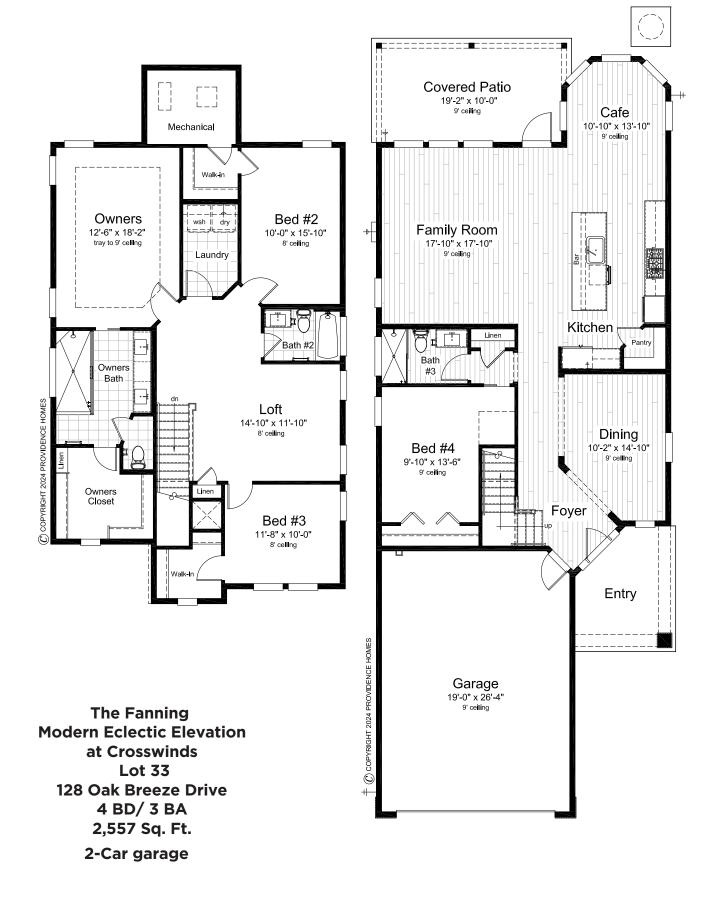

## THE FANNING

AT CROSSWINDS

LOT 33

128 OAK BREEZE DRIVE

4 BD/ 3 BA
2,557 SQ FT

2-CAR GARAGE

Illustrations are artists concepts. Actual colors may vary from what is seen on brochure. Dimensions and square footage are approximate. Builder reserves the right to modify floor plans, elevations, colors and materials without notice. Actual areas may vary with construction. Certain items shown are for conception only and may not be included as standard. See standard features for more information. energy efficient new home. Elevations may vary floor plan slightly. Marketed exclusively by Providence Realty LLC. NOT TO SCALE. 11.14.2024 © Copyright 2020 Providence Homes, Inc. – ALL RIGHTS RESERVED. CGC053640