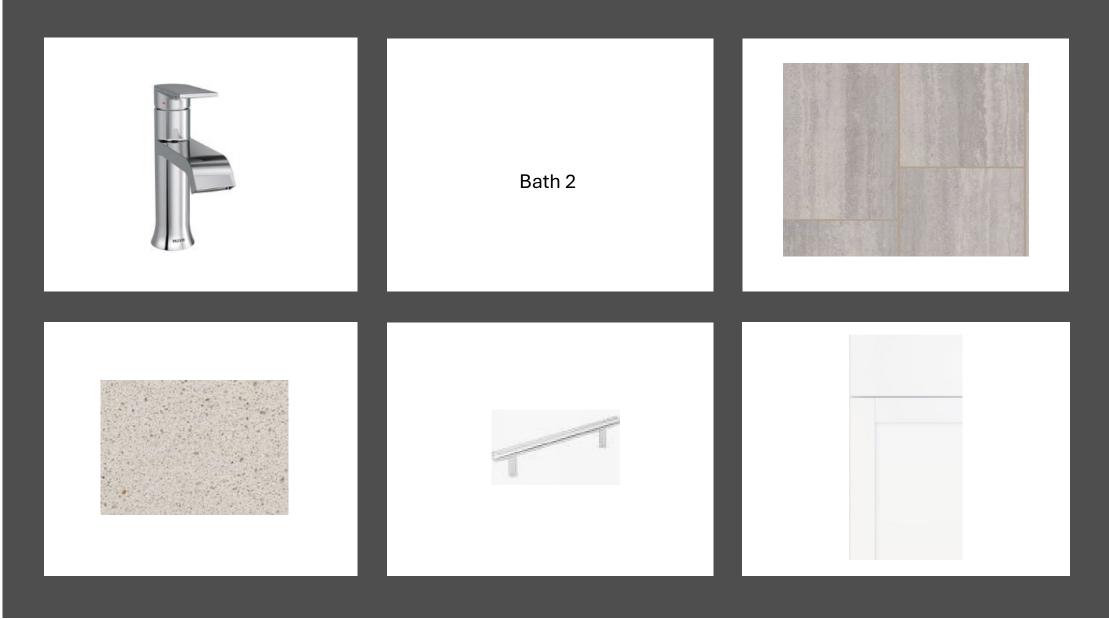

|
| Roofing - Shingles - Caribbean Elevation                |
| Manufacturer: Owens Corning                             |
| Style: Oakridge                                         |
| Color Package: #3                                       |
| Color: William sburg Grey                               |
| Soffit & Fascia - Caribbean Elevation                   |
| Manufacturer: Crane                                     |
| Color Package: #3                                       |
| Color: Aspen                                            |
|                                                         |









Actual colors may vary from what is shown without notice. See Sales Associates for more information. Marketed Exclusively by Providence Realty LLC. CGC053640



Actual colors may vary from what is shown without notice. See Sales Associates for more information. Marketed Exclusively by Providence Realty LLC. CGC053640



Actual colors may vary from what is shown without notice. See Sales Associates for more information. Marketed Exclusively by Providence Realty LLC. CGC053640



Actual colors may vary from what is shown without notice. See Sales Associates for more information. Marketed Exclusively by Providence Realty LLC. CGC053640







Actual colors may vary from what is shown without notice. See Sales Associates for more information. Marketed Exclusively by Providence Realty LLC. CGC053640



Actual colors may vary from what is shown without notice. See Sales Associates for more information. Marketed Exclusively by Providence Realty LLC. CG