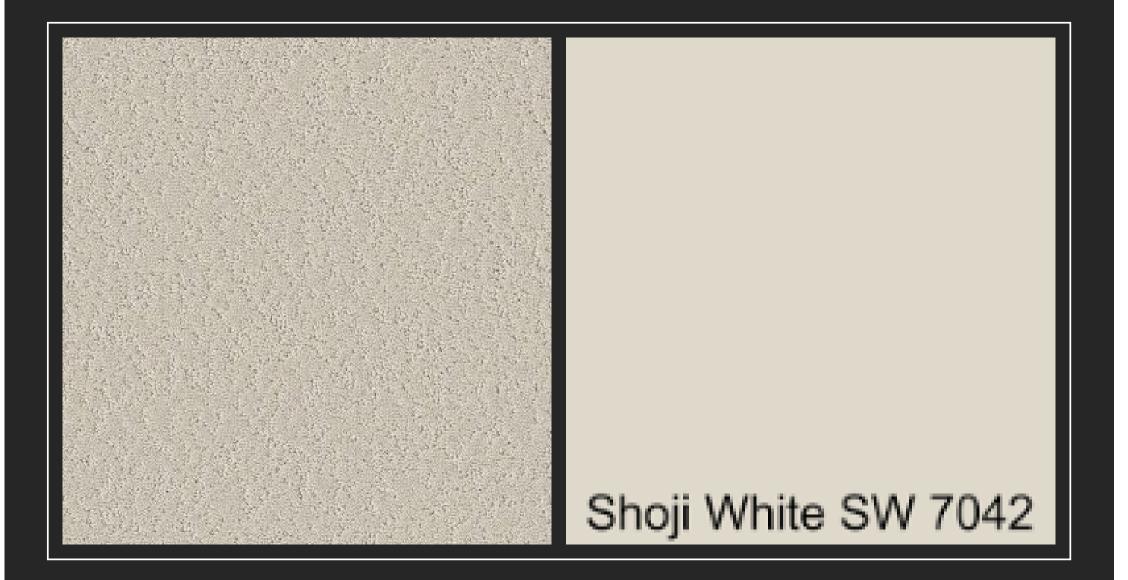

- Welcome Home RF374
- 221 Illumination Dr

| Eave Drip - Caribbean Elevation                         |
|---------------------------------------------------------|
| Color Package: #3                                       |
| Color: Black                                            |
| Paint - Exterior Body & Trim - Caribbean Elevation      |
| Manufacturer: Sherwin William s                         |
| Color Package: #3                                       |
| 1st Exterior Body. Whitetail SW7103                     |
| 2nd Exterior Body: Whitetail SW7103                     |
| Exterior Trim: Ceiling Bright White SW7007              |
| Paint - Exterior Doors & Shutters - Caribbean Elevation |
| Manufacturer: Sherwin William s                         |
| Color Package: #3                                       |
| Garage Door: Ceiling Bright White SW7007                |
| Front Door: Major Blue SW6795                           |
| Shutters: Major Blue SW6795                             |
| Roofing - Metal - Caribbean Elevation                   |
| Color Package: #3                                       |
| Color: Galvanized                                       |
| Roofing - Shingles - Caribbean Elevation                |
| Manufacturer: Owens Corning                             |
| Style: Oakridge                                         |
| Color Package: #3                                       |
| Color: William sburg Grey                               |
| Soffit & Fascia - Caribbean Elevation                   |
| Manufacturer: Crane                                     |
| Color Package: #3                                       |
| Color: Aspen                                            |
|                                                         |