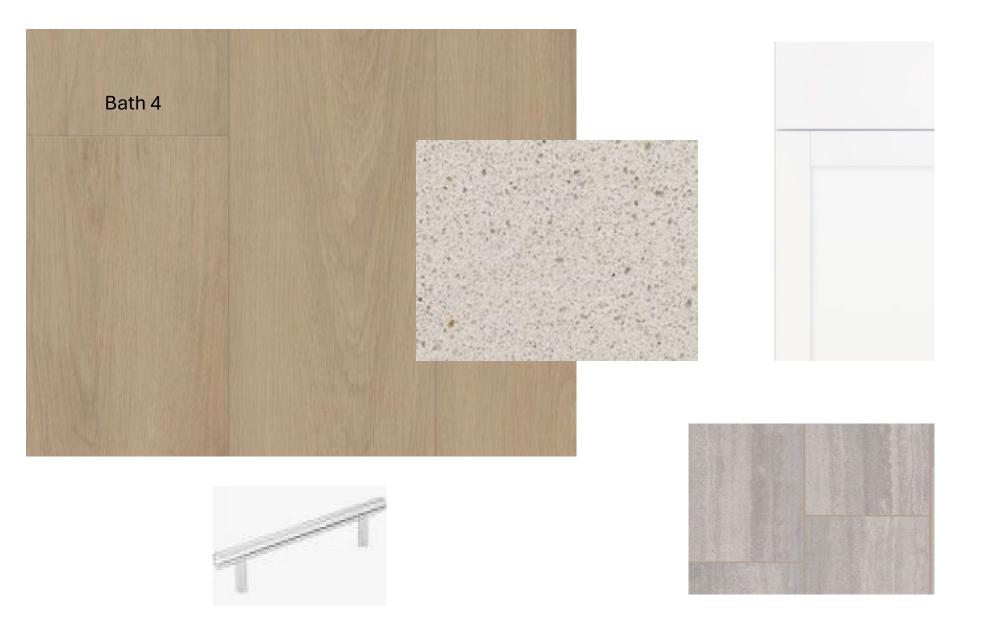

|
| Soffit & Fascia - Caribbean Elevation                   |
| Manufacturer: Crane                                     |
| Color Package: #3                                       |
| Color: Aspen                                            |
|                                                         |









Actual colors may vary from what is shown without notice. See Sales Associates for more information. Marketed Exclusively by Providence Realty LLC. CGC053640



Actual colors may vary from what is shown without notice. See Sales Associates for more information. Marketed Exclusively by Providence Realty LLC. CGC053640



Actual colors may vary from what is shown without notice. See Sales Associates for more information. Marketed Exclusively by Providence Realty LLC. CGC053640



Actual colors may vary from what is shown without notice. See Sales Associates for more information. Marketed Exclusively by Providence Realty LLC. CGC053640







Actual colors may vary from what is shown without notice. See Sales Associates for more information. Marketed Exclusively by Providence Realty LLC. CGC053640



Actual colors may vary from what is shown without notice. See Sales Associates for more information. Marketed Exclusively by Providence Realty LLC. CGC053640