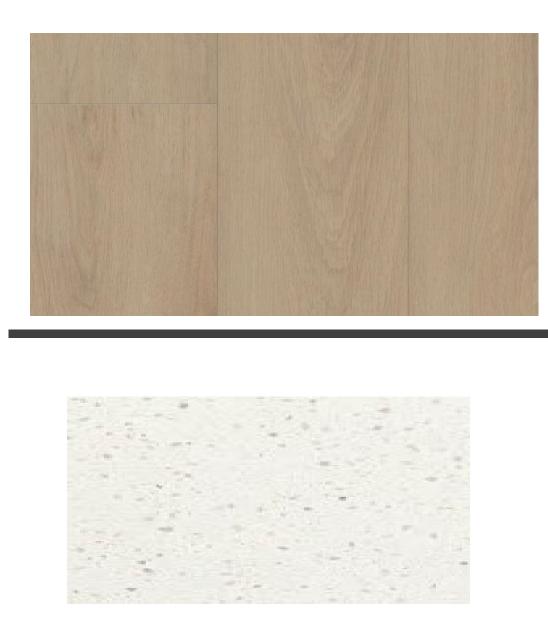

- Welcome Home RF374
- 221 Illumination Dr

| Eave Drip - Caribbean Elevation                         |
|---------------------------------------------------------|
| Color Package: #3                                       |
| Color: Black                                            |
| Paint - Exterior Body & Trim - Caribbean Elevation      |
| Manufacturer: Sherwin William s                         |
| Color Package: #3                                       |
| 1st Exterior Body. Whitetail SW7103                     |
| 2nd Exterior Body: Whitetail SW7103                     |
| Exterior Trim: Ceiling Bright White SW7007              |
| Paint - Exterior Doors & Shutters - Caribbean Elevation |
| Manufacturer: Sherwin William s                         |
| Color Package: #3                                       |
| Garage Door: Ceiling Bright White SW7007                |
| Front Door: Major Blue SW6795                           |
| Shutters: Major Blue SW6795                             |
| Roofing - Metal - Caribbean Elevation                   |
| Color Package: #3                                       |
| Color: Galvanized                                       |
| Roofing - Shingles - Caribbean Elevation                |
| Manufacturer: Owens Corning                             |
| Style: Oakridge                                         |
| Color Package: #3                                       |
| Color: William sburg Grey                               |
| Soffit & Fascia - Caribbean Elevation                   |
| Manufacturer: Crane                                     |
| Color Package: #3                                       |
| Color: Aspen                                            |
|                                                         |