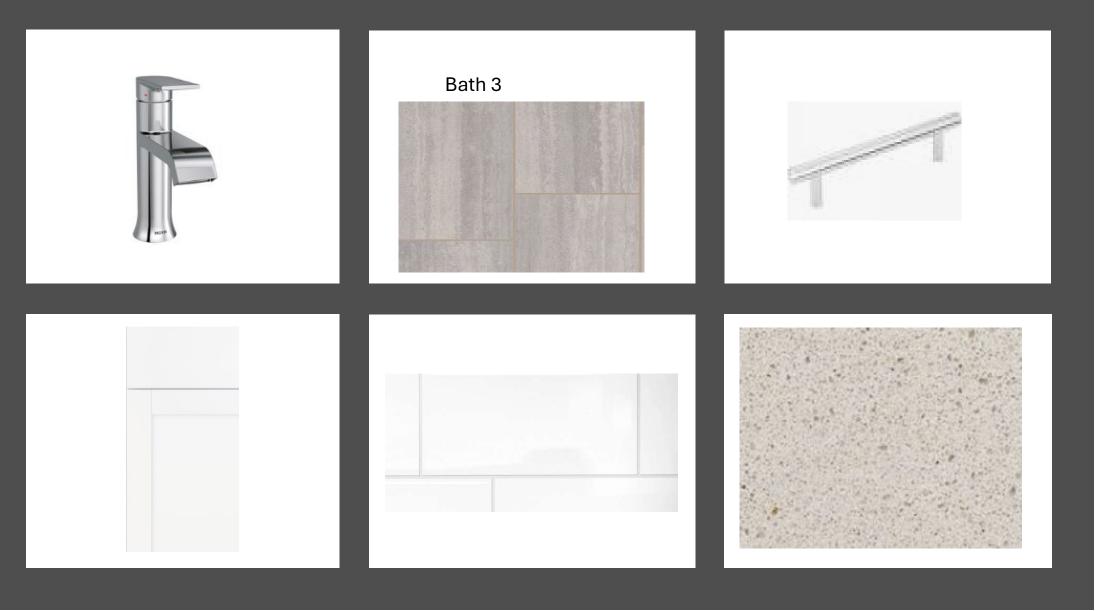

Oakridge                                         |
| Color Package: #3                                       |
| Color: William sburg Grey                               |
| Soffit & Fascia - Caribbean Elevation                   |
| Manufacturer: Crane                                     |
| Color Package: #3                                       |
| Color: Aspen                                            |
|                                                         |









Actual colors may vary from what is shown without notice. See Sales Associates for more information. Marketed Exclusively by Providence Realty LLC. CGC053640



Actual colors may vary from what is shown without notice. See Sales Associates for more information. Marketed Exclusively by Providence Realty LLC. CGC053640



Actual colors may vary from what is shown without notice. See Sales Associates for more information. Marketed Exclusively by Providence Realty LLC. CGC053640



Actual colors may vary from what is shown without notice. See Sales Associates for more information. Marketed Exclusively by Providence Realty LLC. CGC053640







Actual colors may vary from what is shown without notice. See Sales Associates for more information. Marketed Exclusively by Providence Realty LLC. CGC053640



Actual colors may vary from what is shown without notice. See Sales Associates for more information. Marketed Exclusively by Providence Realty LLC. CGC053640