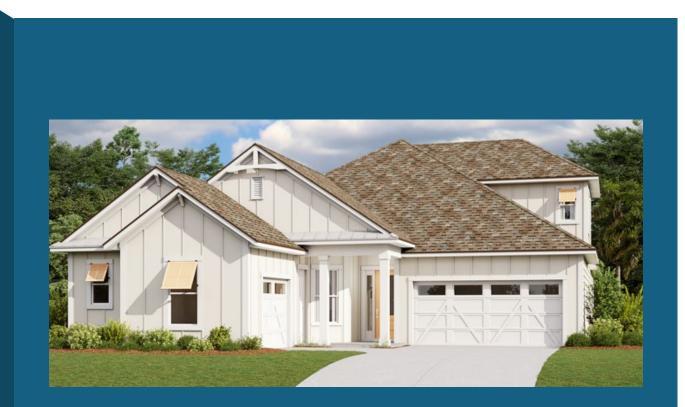

- Welcome Home RF374
- 221 Illumination Dr

| Eave Drip - Caribbean Elevation                         |
|---------------------------------------------------------|
| Color Package: #3                                       |
| Color: Black                                            |
| Paint - Exterior Body & Trim - Caribbean Elevation      |
| Manufacturer: Sherwin William s                         |
| Color Package: #3                                       |
| 1st Exterior Body. Whitetail SW7103                     |
| 2nd Exterior Body: Whitetail SW7103                     |
| Exterior Trim: Ceiling Bright White SW7007              |
| Paint - Exterior Doors & Shutters - Caribbean Elevation |
| Manufacturer: Sherwin William s                         |
| Color Package: #3                                       |
| Garage Door: Ceiling Bright White SW7007                |
| Front Door: Major Blue SW6795                           |
| Shutters: Major Blue SW6795                             |
| Roofing - Metal - Caribbean Elevation                   |
| Color Package: #3                                       |
| Color: Galvanized                                       |
| Roofing - Shingles - Caribbean Elevation                |
| Manufacturer: Owens Corning                             |
| Style: Oakridge                                         |
| Color Package: #3                                       |
| Color: William sburg Grey                               |
| Soffit & Fascia - Caribbean Elevation                   |
| Manufacturer: Crane                                     |
| Color Package: #3                                       |
| Color: Aspen                                            |
|                                                         |