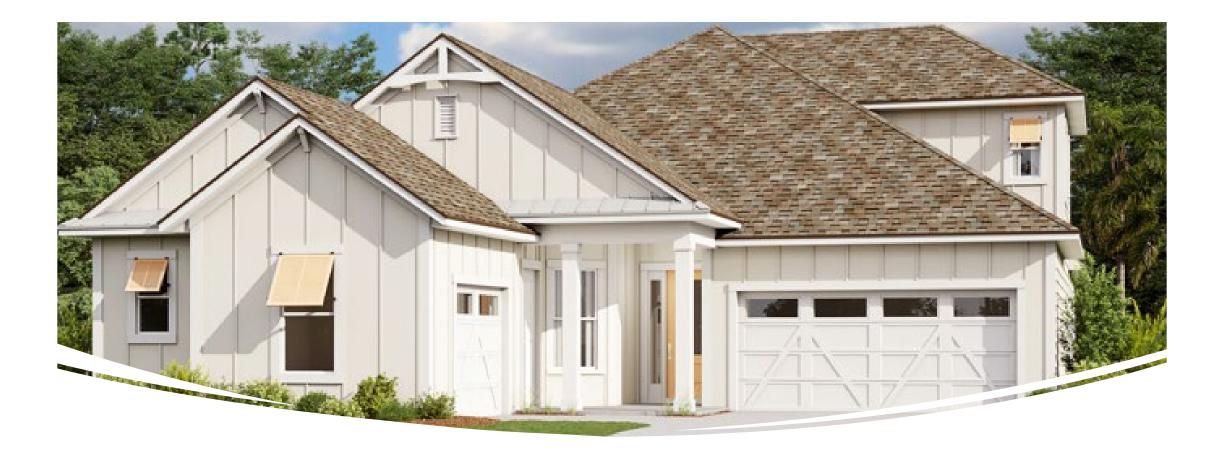

- Welcome Home RF374
- 221 Illumination Dr

| Eave Drip - Caribbean Elevation                         |
|---------------------------------------------------------|
| Color Package: #3                                       |
| Color: Black                                            |
| Paint - Exterior Body & Trim - Caribbean Elevation      |
| Manufacturer: Sherwin William s                         |
| Color Package: #3                                       |
| 1st Exterior Body. Whitetail SW7103                     |
| 2nd Exterior Body: Whitetail SW7103                     |
| Exterior Trim: Ceiling Bright White SW7007              |
| Paint - Exterior Doors & Shutters - Caribbean Elevation |
| Manufacturer: Sherwin William s                         |
| Color Package: #3                                       |
| Garage Door: Ceiling Bright White SW7007                |
| Front Door: Major Blue SW6795                           |
| Shutters: Major Blue SW6795                             |
| Roofing - Metal - Caribbean Elevation                   |
| Color Package: #3                                       |
| Color: Galvanized                                       |
| Roofing - Shingles - Caribbean Elevation                |
| Manufacturer: Owens Corning                             |
| Style: Oakridge                                         |
| Color Package: #3                                       |
| Color: William sburg Grey                               |
| Soffit & Fascia - Caribbean Elevation                   |
| Manufacturer: Crane                                     |
| Color Package: #3                                       |
| Color: Aspen                                            |
|                                                         |