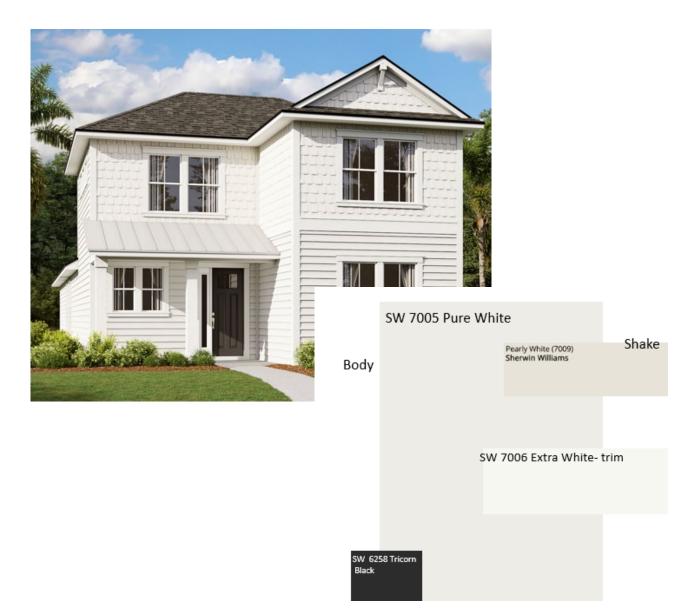

|         | Orip - Key West Elevation                      |
|---------|------------------------------------------------|
|         | Package: #4                                    |
| COLOL.  | Black                                          |
|         | Exterior Body & Trim - Key West Elevation      |
|         | facturer: Sherwin Williams                     |
|         | Package: #4                                    |
|         | terior Body: Pure White SW7005                 |
| 2nd Ex  | sterior Body: Pearly White SW7009              |
|         | or Trim: Extra White SW 7006                   |
| Paint - | Exterior Doors & Shutters - Key West Elevation |
| Manuf   | facturer: Sherwin Williams                     |
| Color 1 | Package: #4                                    |
| Garage  | e Door: Extra White SW 7006                    |
| Front I | Door: Tricorn Black SW6258                     |
| Shutte  | rs: Tricorn Black SW6258                       |
| Roofin  | g - Metal - Key West Elevation                 |
| Color 1 | Package: #4                                    |
| Color:  | Galvanized                                     |
| Roofin  | g - Shingles - Key West Elevation              |
| Manuf   | facturer: Owens Corning                        |
| Style:  | Oakridge                                       |
| Color 1 | Package: #4                                    |
| Color:  | Williamsburg Grey                              |
| Soffit  | & Fascia - Key West Elevation                  |
| Manuf   | facturer: Crane                                |
| Color : | Package: #4                                    |
| Color:  | Aspen                                          |