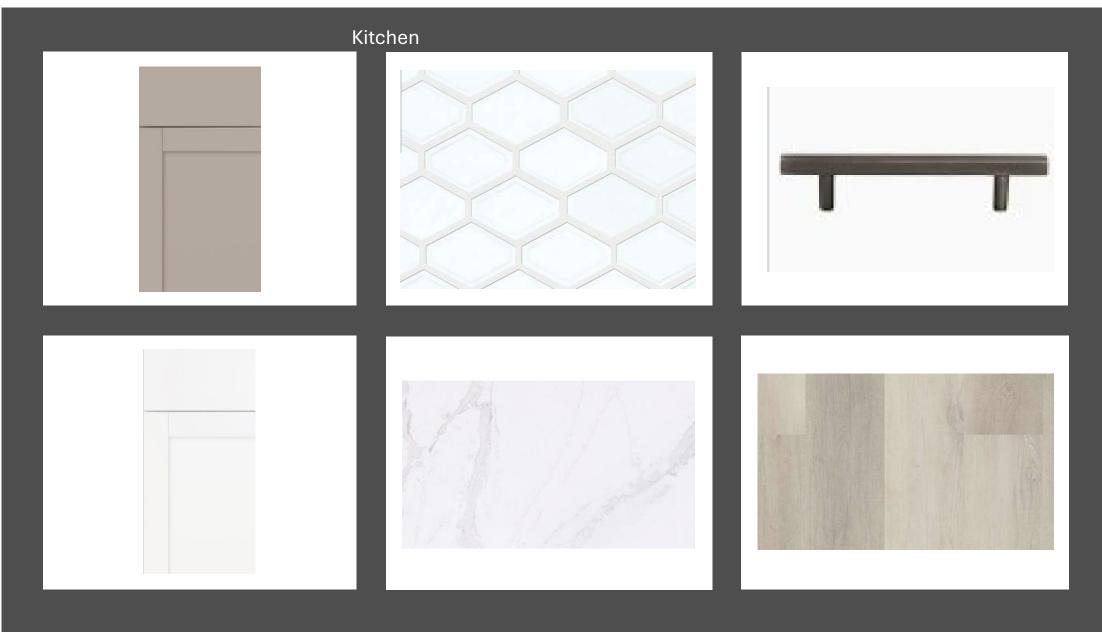

|
| Shutte  | rs: Tricorn Black SW6258                       |
| Roofin  | g - Metal - Key West Elevation                 |
| Color 1 | Package: #4                                    |
| Color:  | Galvanized                                     |
| Roofin  | g - Shingles - Key West Elevation              |
| Manuf   | facturer: Owens Corning                        |
| Style:  | Oakridge                                       |
| Color 1 | Package: #4                                    |
| Color:  | Williamsburg Grey                              |
| Soffit  | & Fascia - Key West Elevation                  |
| Manuf   | facturer: Crane                                |
| Color : | Package: #4                                    |
| Color:  | Aspen                                          |









SW 6196

Frosty White