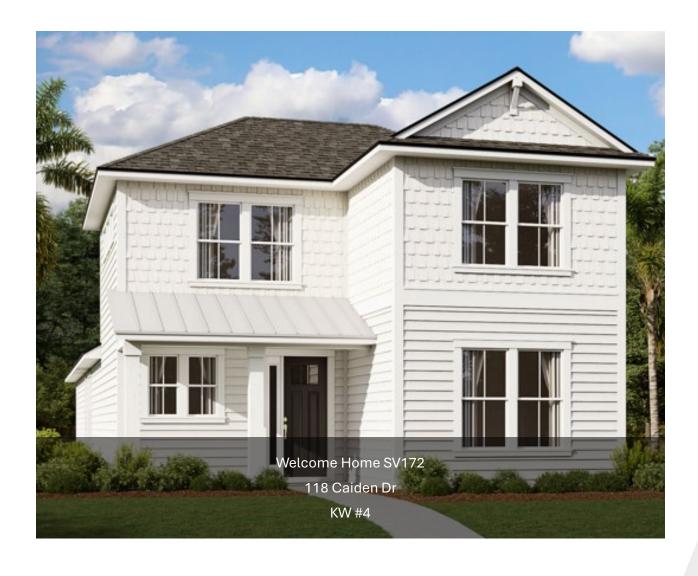

|         | Orip - Key West Elevation                      |
|---------|------------------------------------------------|
|         | Package: #4                                    |
| COLOL.  | Black                                          |
|         | Exterior Body & Trim - Key West Elevation      |
|         | facturer: Sherwin Williams                     |
|         | Package: #4                                    |
|         | terior Body: Pure White SW7005                 |
| 2nd Ex  | sterior Body: Pearly White SW7009              |
|         | or Trim: Extra White SW 7006                   |
| Paint - | Exterior Doors & Shutters - Key West Elevation |
| Manuf   | facturer: Sherwin Williams                     |
| Color 1 | Package: #4                                    |
| Garage  | e Door: Extra White SW 7006                    |
| Front I | Door: Tricorn Black SW6258                     |
| Shutte  | rs: Tricorn Black SW6258                       |
| Roofin  | g - Metal - Key West Elevation                 |
| Color 1 | Package: #4                                    |
| Color:  | Galvanized                                     |
| Roofin  | g - Shingles - Key West Elevation              |
| Manuf   | facturer: Owens Corning                        |
| Style:  | Oakridge                                       |
| Color 1 | Package: #4                                    |
| Color:  | Williamsburg Grey                              |
| Soffit  | & Fascia - Key West Elevation                  |
| Manuf   | facturer: Crane                                |
| Color : | Package: #4                                    |
| Color:  | Aspen                                          |