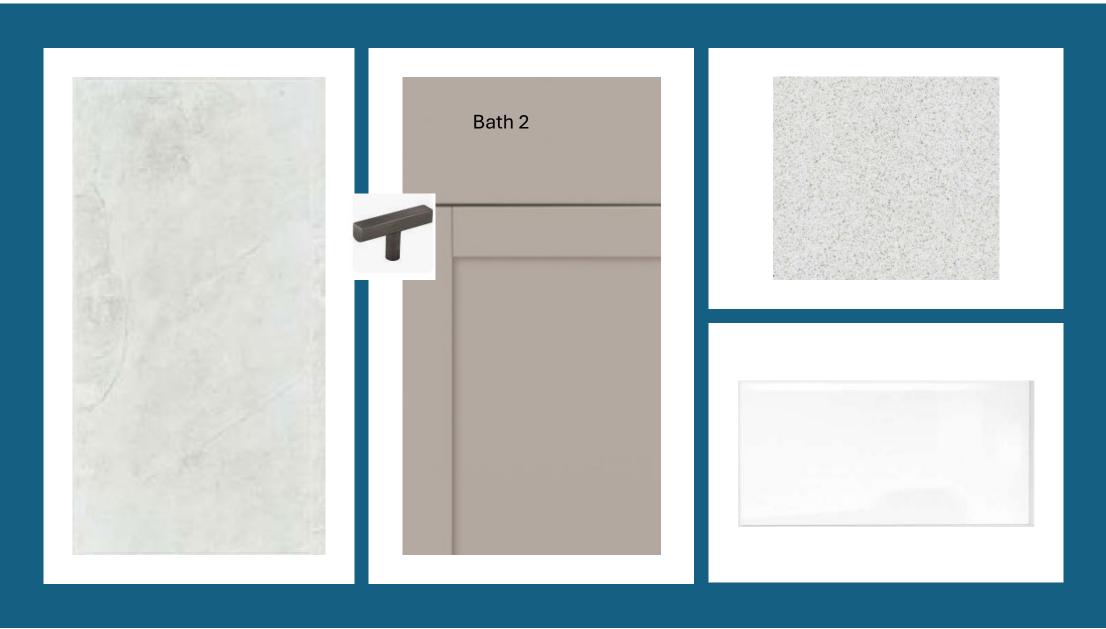

|
| Shutte  | rs: Tricorn Black SW6258                       |
| Roofin  | g - Metal - Key West Elevation                 |
| Color 1 | Package: #4                                    |
| Color:  | Galvanized                                     |
| Roofin  | g - Shingles - Key West Elevation              |
| Manuf   | facturer: Owens Corning                        |
| Style:  | Oakridge                                       |
| Color 1 | Package: #4                                    |
| Color:  | Williamsburg Grey                              |
| Soffit  | & Fascia - Key West Elevation                  |
| Manuf   | facturer: Crane                                |
| Color : | Package: #4                                    |
| Color:  | Aspen                                          |









SW 6196

Frosty White