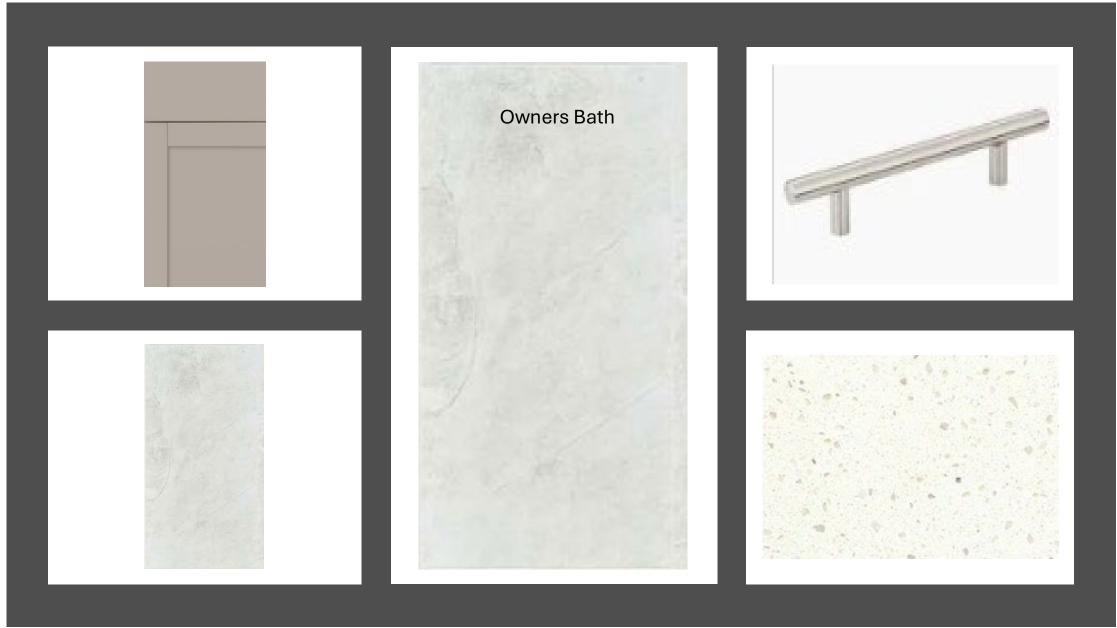

|
| Shutte  | rs: Tricorn Black SW6258                       |
| Roofin  | g - Metal - Key West Elevation                 |
| Color 1 | Package: #4                                    |
| Color:  | Galvanized                                     |
| Roofin  | g - Shingles - Key West Elevation              |
| Manuf   | facturer: Owens Corning                        |
| Style:  | Oakridge                                       |
| Color 1 | Package: #4                                    |
| Color:  | Williamsburg Grey                              |
| Soffit  | & Fascia - Key West Elevation                  |
| Manuf   | facturer: Crane                                |
| Color : | Package: #4                                    |
| Color:  | Aspen                                          |









SW 6196

Frosty White