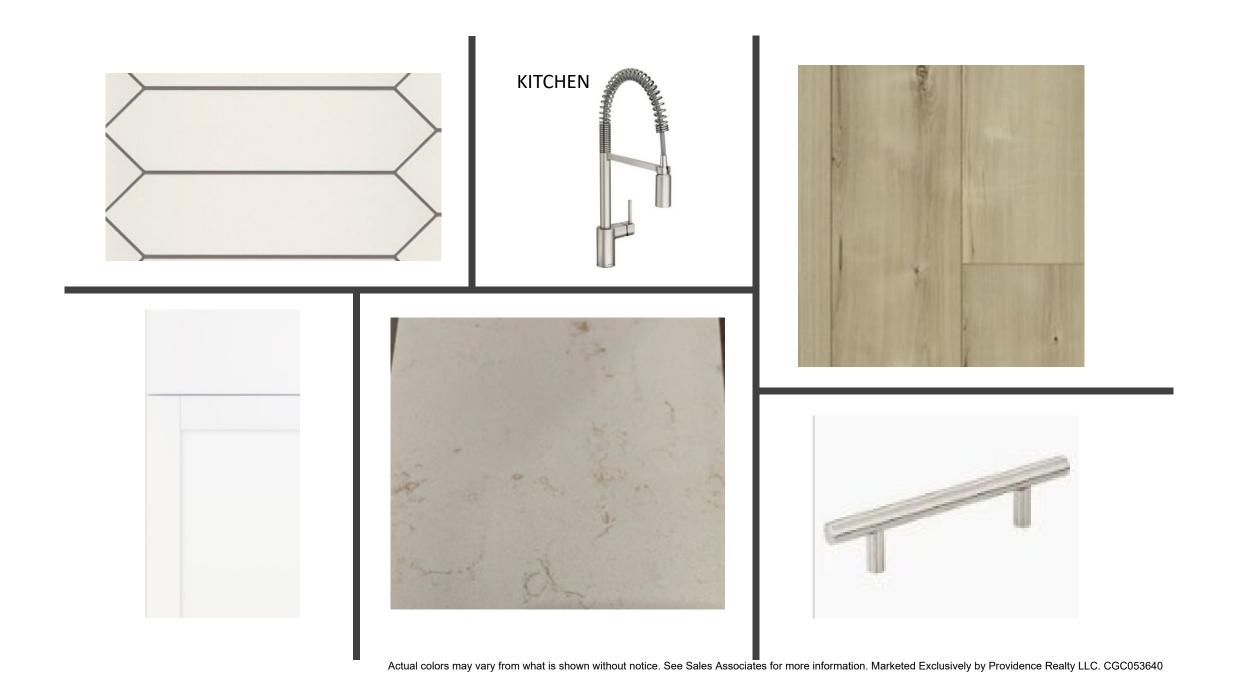

| Garage Door: Accessible Beige SW7036                      |
| Front Door: Shade-Grown SW6188                            |
| Shutters: N/A                                             |
| Roofing - Metal - Modern Eclectic                         |
| Color Package: #1                                         |
| Color: Galvanized                                         |
| Roofing - Shingles - Modern Eclectic Elevation            |
| Manufacturer: Owens Coming                                |
| Style: Oakridge                                           |
| Color Package: #1                                         |
| Color: Driftwood                                          |
| Soffit & Fascia - Modern Eclectic Elevation               |

Manufacturer: Crane

Color Package: #1

Color: Pearl







Actual colors may vary from what is shown without notice. See Sales Associates for more information. Marketed Exclusively by Providence Realty LLC. CGC053640





LAUNDRY

## SW 7042

## Shoji White

Interior / Exterior

Location Number: 254-C4