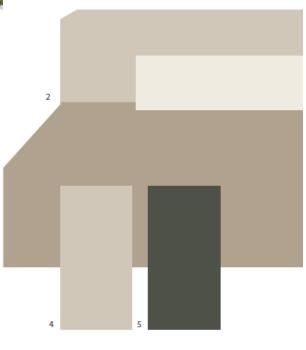

## Modern Eclectic 1

- 1 First Body Color
- 2 Second Body Color
- 3 Trim
- 4 Garage Door
- 5 Front Door

SW 7038 Tony Taupe

SW 7036 Accessible Beige SW 8917 Shell White

SW 6917 Stiell Writte

SW 7036 Accessible Beige SW 6188 Shade-Grown

| Exterior Drick - Modern Edectic Dievation                 |
|-----------------------------------------------------------|
| Manufacturer: J&N Stone                                   |
| Color Package: #1                                         |
| Size: Que en                                              |
| Color: Timber Grey                                        |
| Mortar: 200                                               |
| Eave Drip - Modern Eclectic Elevation                     |
| Color Package: #1                                         |
| Color: Brown                                              |
| Paint - Exterior Body & Trim - Modern Eclectic Elevation  |
| Manufacturer: Sherwin Williams                            |
| Color Package: #1                                         |
| 1st Exterior Body: Tony Taupe \$W7038                     |
| 2nd Exterior Body: Accessible Beige \$W7036               |
| Exterior Trim: Shell White SW8917                         |
| Paint - Exterior Doors & Shutters - Modern Eclectic Elev. |
| Manufacturer: Sherwin Williams                            |
| Color Package: #1                                         |
| Garage Door: Accessible Beige SW7036                      |
| Front Door: Shade-Grown SW6188                            |
| Shutters: N/A                                             |
| Roofing - Metal - Modern Eclectic                         |
| Color Package: #1                                         |
| Color: Galvanized                                         |
| Roofing - Shingles - Modern Eclectic Elevation            |
| Manufacturer: Owens Coming                                |
| Style: Oakridge                                           |
| Color Package: #1                                         |
| Color: Driftwood                                          |
| Soffit & Fascia - Modern Eclectic Elevation               |