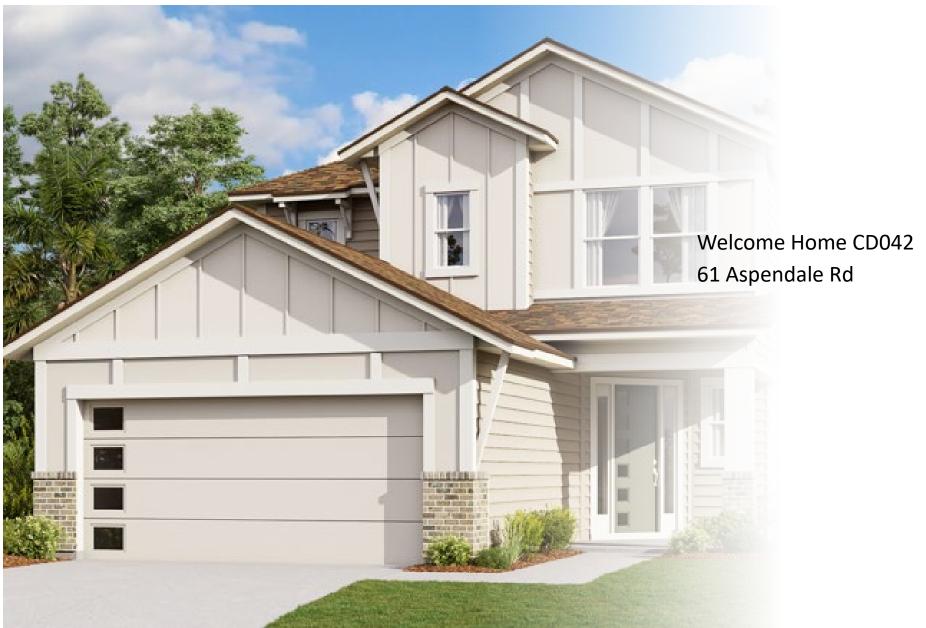

## Modern Eclectic 1

- 1 First Body Color
- 2 Second Body Color
- 3 Trim
- 4 Garage Door
- 5 Front Door

SW 7038 Tony Taupe

SW 7036 Accessible Beige SW 8917 Shell White

SW 6917 Stiell Writte

SW 7036 Accessible Beige SW 6188 Shade-Grown

| Exterior Drick - Modern Edectic Dievation                 |
|-----------------------------------------------------------|
| Manufacturer: J&N Stone                                   |
| Color Package: #1                                         |
| Size: Que en                                              |
| Color: Timber Grey                                        |
| Mortar: 200                                               |
| Eave Drip - Modern Eclectic Elevation                     |
| Color Package: #1                                         |
| Color: Brown                                              |
| Paint - Exterior Body & Trim - Modern Eclectic Elevation  |
| Manufacturer: Sherwin Williams                            |
| Color Package: #1                                         |
| 1st Exterior Body: Tony Taupe \$W7038                     |
| 2nd Exterior Body: Accessible Beige \$W7036               |
| Exterior Trim: Shell White SW8917                         |
| Paint - Exterior Doors & Shutters - Modern Eclectic Elev. |
| Manufacturer: Sherwin Williams                            |
| Color Package: #1                                         |
| Garage Door: Accessible Beige SW7036                      |
| Front Door: Shade-Grown SW6188                            |
| Shutters: N/A                                             |
| Roofing - Metal - Modern Eclectic                         |
| Color Package: #1                                         |
| Color: Galvanized                                         |
| Roofing - Shingles - Modern Eclectic Elevation            |
| Manufacturer: Owens Coming                                |
| Style: Oakridge                                           |
| Color Package: #1                                         |
| Color: Driftwood                                          |
| Soffit & Fascia - Modern Eclectic Elevation               |