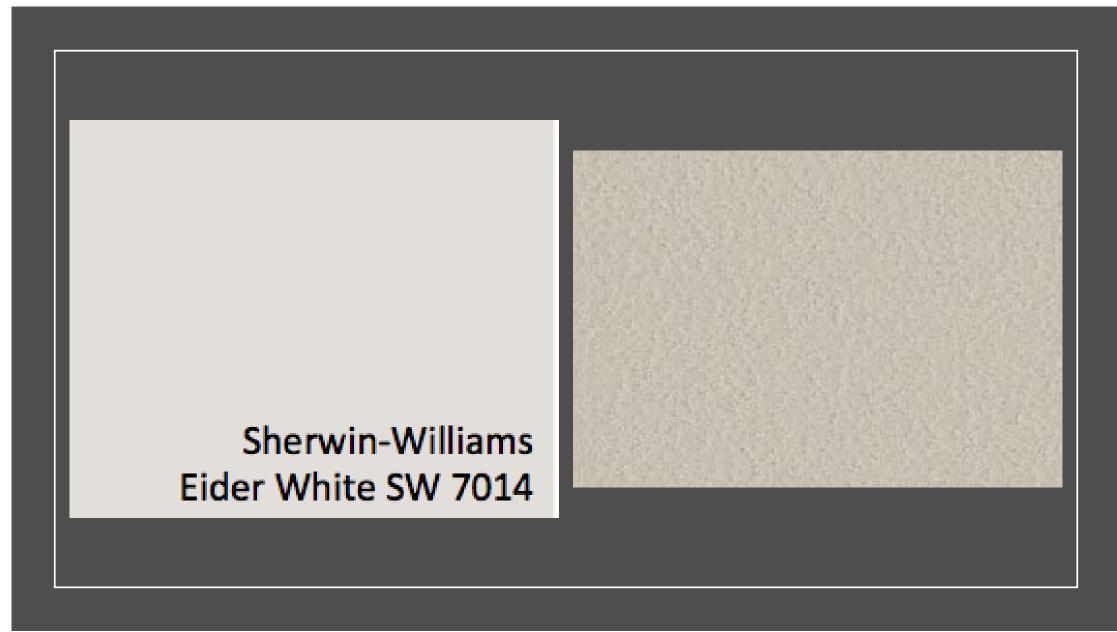

## RF216

| Color 1  | Package: #4                                    |
|----------|------------------------------------------------|
| Color:   | Black                                          |
| Paint -  | Exterior Body & Trim - Key West Elevation      |
| Manuf    | acturer: Sherwin Williams                      |
| Color 1  | Package: #4                                    |
| 1st Ext  | terior Body: Pure White SW7005                 |
| 2nd Ex   | terior Body: Pearly White SW7009               |
| Exterio  | r Trim: Extra White SW 7006                    |
| Paint -  | Exterior Doors & Shutters - Key West Elevation |
| Manuf    | acturer: Sherwin Williams                      |
| Color 1  | Package: #4                                    |
| Garage   | Door: Extra White SW 7006                      |
| Front I  | Door: Tricorn Black SW6258                     |
| Shutte   | rs:                                            |
| Roofin   | g - Metal - Key West Elevation                 |
| Color 1  | Package: #4                                    |
| Color:   | Galvanized                                     |
| Roofin   | g - Shingles - Key West Elevation              |
| Manuf    | acturer: Owens Corning                         |
| Style:   | Oakridge                                       |
| Color 1  | Package: #4                                    |
| Color:   | Williamsburg Grey                              |
| Soffit . | & Fascia - Key West Elevation                  |
| Manuf    | acturer: Crane                                 |
| Color 1  | Package: #4                                    |
| Color:   | Aspen                                          |