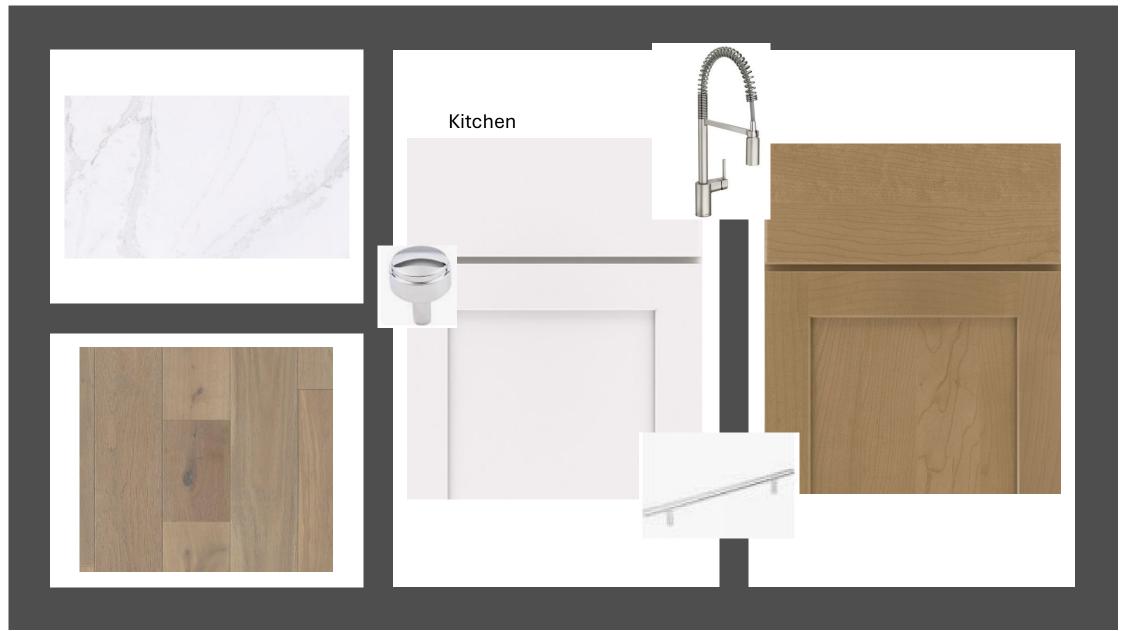

## RF216

| Color 1  | Package: #4                                    |
|----------|------------------------------------------------|
| Color:   | Black                                          |
| Paint -  | Exterior Body & Trim - Key West Elevation      |
| Manuf    | acturer: Sherwin Williams                      |
| Color 1  | Package: #4                                    |
| 1st Ext  | terior Body: Pure White SW7005                 |
| 2nd Ex   | terior Body: Pearly White SW7009               |
| Exterio  | r Trim: Extra White SW 7006                    |
| Paint -  | Exterior Doors & Shutters - Key West Elevation |
| Manuf    | acturer: Sherwin Williams                      |
| Color 1  | Package: #4                                    |
| Garage   | Door: Extra White SW 7006                      |
| Front I  | Door: Tricorn Black SW6258                     |
| Shutte   | rs:                                            |
| Roofin   | g - Metal - Key West Elevation                 |
| Color 1  | Package: #4                                    |
| Color:   | Galvanized                                     |
| Roofin   | g - Shingles - Key West Elevation              |
| Manuf    | acturer: Owens Corning                         |
| Style:   | Oakridge                                       |
| Color 1  | Package: #4                                    |
| Color:   | Williamsburg Grey                              |
| Soffit . | & Fascia - Key West Elevation                  |
| Manuf    | acturer: Crane                                 |
| Color 1  | Package: #4                                    |
| Color:   | Aspen                                          |