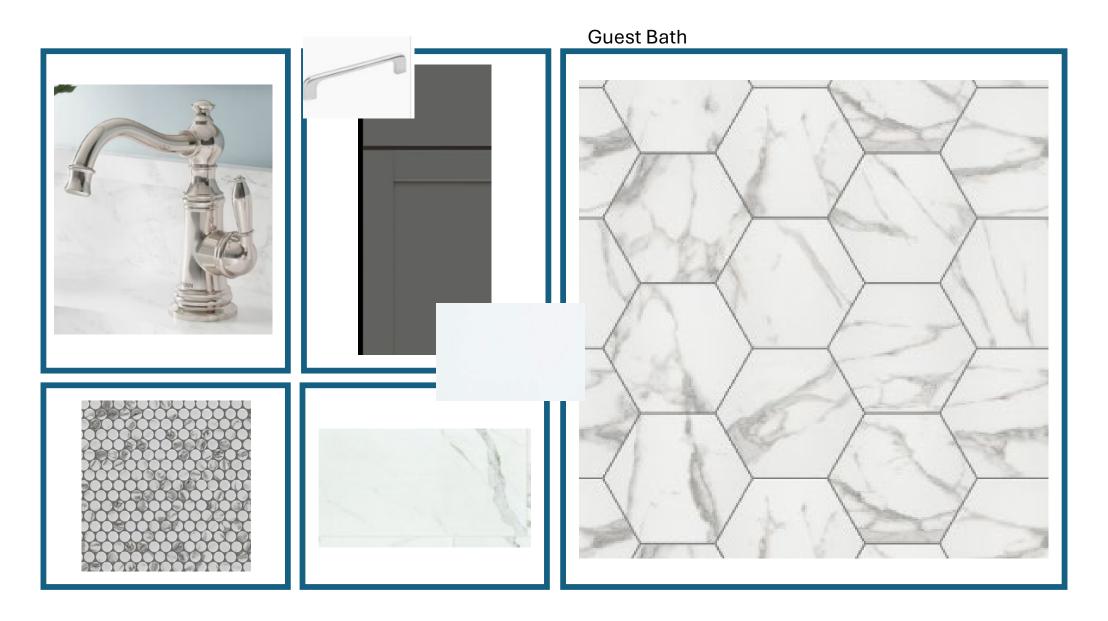

## RF216

| Color 1  | Package: #4                                    |
|----------|------------------------------------------------|
| Color:   | Black                                          |
| Paint -  | Exterior Body & Trim - Key West Elevation      |
| Manuf    | acturer: Sherwin Williams                      |
| Color 1  | Package: #4                                    |
| 1st Ext  | terior Body: Pure White SW7005                 |
| 2nd Ex   | terior Body: Pearly White SW7009               |
| Exterio  | r Trim: Extra White SW 7006                    |
| Paint -  | Exterior Doors & Shutters - Key West Elevation |
| Manuf    | acturer: Sherwin Williams                      |
| Color 1  | Package: #4                                    |
| Garage   | Door: Extra White SW 7006                      |
| Front I  | Door: Tricorn Black SW6258                     |
| Shutte   | rs:                                            |
| Roofin   | g - Metal - Key West Elevation                 |
| Color 1  | Package: #4                                    |
| Color:   | Galvanized                                     |
| Roofin   | g - Shingles - Key West Elevation              |
| Manuf    | acturer: Owens Corning                         |
| Style:   | Oakridge                                       |
| Color 1  | Package: #4                                    |
| Color:   | Williamsburg Grey                              |
| Soffit . | & Fascia - Key West Elevation                  |
| Manuf    | acturer: Crane                                 |
| Color 1  | Package: #4                                    |
| Color:   | Aspen                                          |