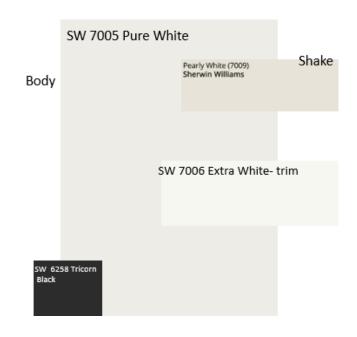

## RF216

| Color 1  | Package: #4                                    |
|----------|------------------------------------------------|
| Color:   | Black                                          |
| Paint -  | Exterior Body & Trim - Key West Elevation      |
| Manuf    | acturer: Sherwin Williams                      |
| Color 1  | Package: #4                                    |
| 1st Ext  | terior Body: Pure White SW7005                 |
| 2nd Ex   | terior Body: Pearly White SW7009               |
| Exterio  | r Trim: Extra White SW 7006                    |
| Paint -  | Exterior Doors & Shutters - Key West Elevation |
| Manuf    | acturer: Sherwin Williams                      |
| Color 1  | Package: #4                                    |
| Garage   | Door: Extra White SW 7006                      |
| Front I  | Door: Tricorn Black SW6258                     |
| Shutte   | rs:                                            |
| Roofin   | g - Metal - Key West Elevation                 |
| Color 1  | Package: #4                                    |
| Color:   | Galvanized                                     |
| Roofin   | g - Shingles - Key West Elevation              |
| Manuf    | acturer: Owens Corning                         |
| Style:   | Oakridge                                       |
| Color 1  | Package: #4                                    |
| Color:   | Williamsburg Grey                              |
| Soffit . | & Fascia - Key West Elevation                  |
| Manuf    | acturer: Crane                                 |
| Color 1  | Package: #4                                    |
| Color:   | Aspen                                          |