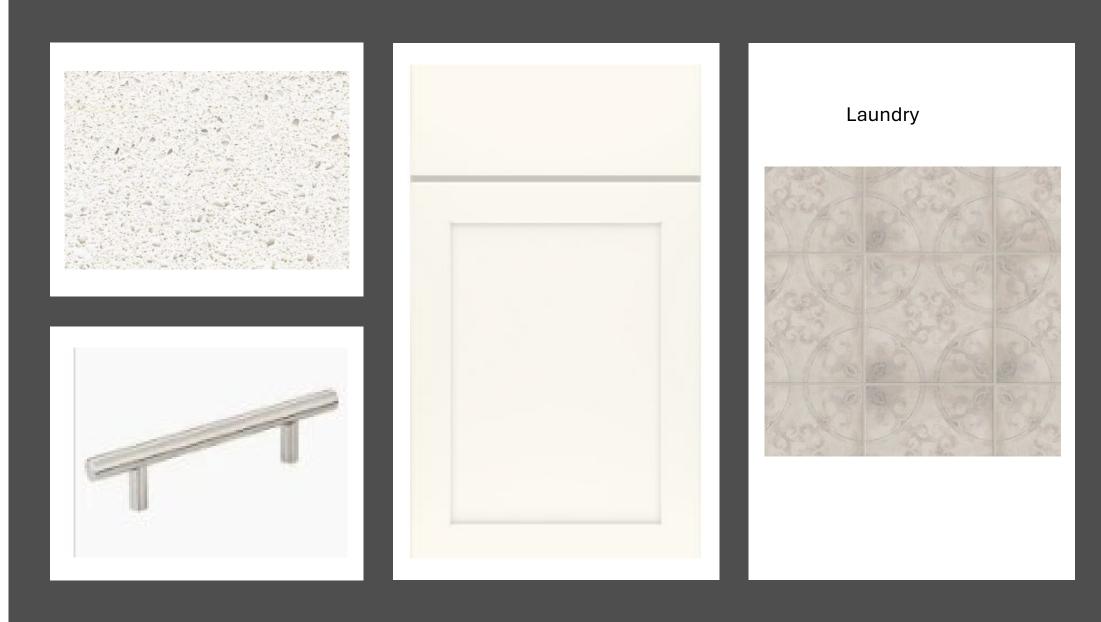

## RF216

| Color 1  | Package: #4                                    |
|----------|------------------------------------------------|
| Color:   | Black                                          |
| Paint -  | Exterior Body & Trim - Key West Elevation      |
| Manuf    | acturer: Sherwin Williams                      |
| Color 1  | Package: #4                                    |
| 1st Ext  | terior Body: Pure White SW7005                 |
| 2nd Ex   | terior Body: Pearly White SW7009               |
| Exterio  | r Trim: Extra White SW 7006                    |
| Paint -  | Exterior Doors & Shutters - Key West Elevation |
| Manuf    | acturer: Sherwin Williams                      |
| Color 1  | Package: #4                                    |
| Garage   | Door: Extra White SW 7006                      |
| Front I  | Door: Tricorn Black SW6258                     |
| Shutte   | rs:                                            |
| Roofin   | g - Metal - Key West Elevation                 |
| Color 1  | Package: #4                                    |
| Color:   | Galvanized                                     |
| Roofin   | g - Shingles - Key West Elevation              |
| Manuf    | acturer: Owens Corning                         |
| Style:   | Oakridge                                       |
| Color 1  | Package: #4                                    |
| Color:   | Williamsburg Grey                              |
| Soffit . | & Fascia - Key West Elevation                  |
| Manuf    | acturer: Crane                                 |
| Color 1  | Package: #4                                    |
| Color:   | Aspen                                          |