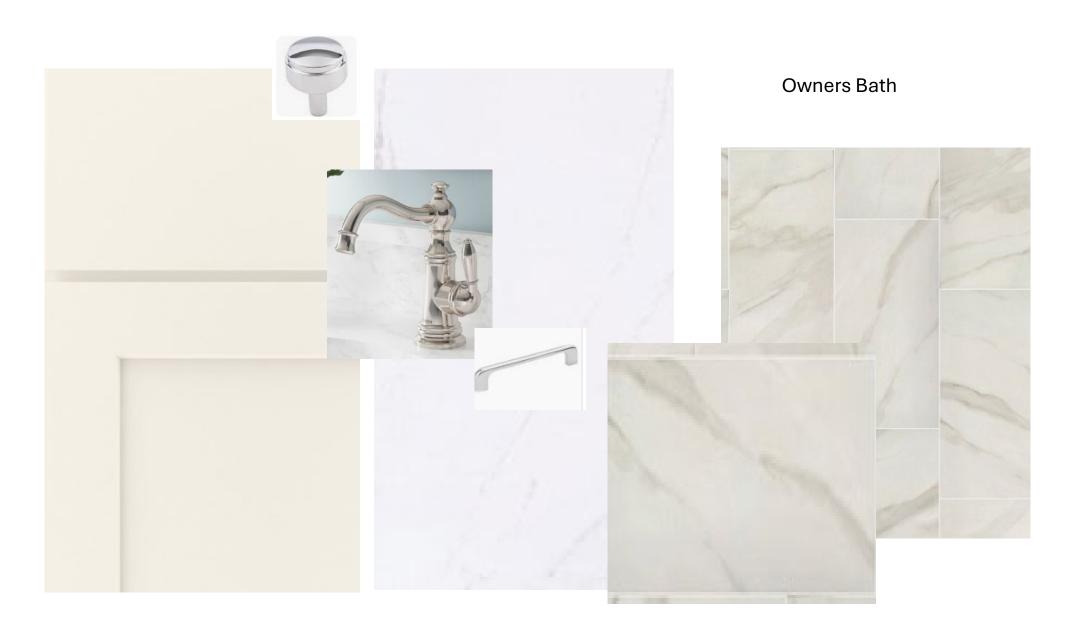

## RF216

| Color 1  | Package: #4                                    |
|----------|------------------------------------------------|
| Color:   | Black                                          |
| Paint -  | Exterior Body & Trim - Key West Elevation      |
| Manuf    | acturer: Sherwin Williams                      |
| Color 1  | Package: #4                                    |
| 1st Ext  | terior Body: Pure White SW7005                 |
| 2nd Ex   | terior Body: Pearly White SW7009               |
| Exterio  | r Trim: Extra White SW 7006                    |
| Paint -  | Exterior Doors & Shutters - Key West Elevation |
| Manuf    | acturer: Sherwin Williams                      |
| Color 1  | Package: #4                                    |
| Garage   | Door: Extra White SW 7006                      |
| Front I  | Door: Tricorn Black SW6258                     |
| Shutte   | rs:                                            |
| Roofin   | g - Metal - Key West Elevation                 |
| Color 1  | Package: #4                                    |
| Color:   | Galvanized                                     |
| Roofin   | g - Shingles - Key West Elevation              |
| Manuf    | acturer: Owens Corning                         |
| Style:   | Oakridge                                       |
| Color 1  | Package: #4                                    |
| Color:   | Williamsburg Grey                              |
| Soffit . | & Fascia - Key West Elevation                  |
| Manuf    | acturer: Crane                                 |
| Color 1  | Package: #4                                    |
| Color:   | Aspen                                          |