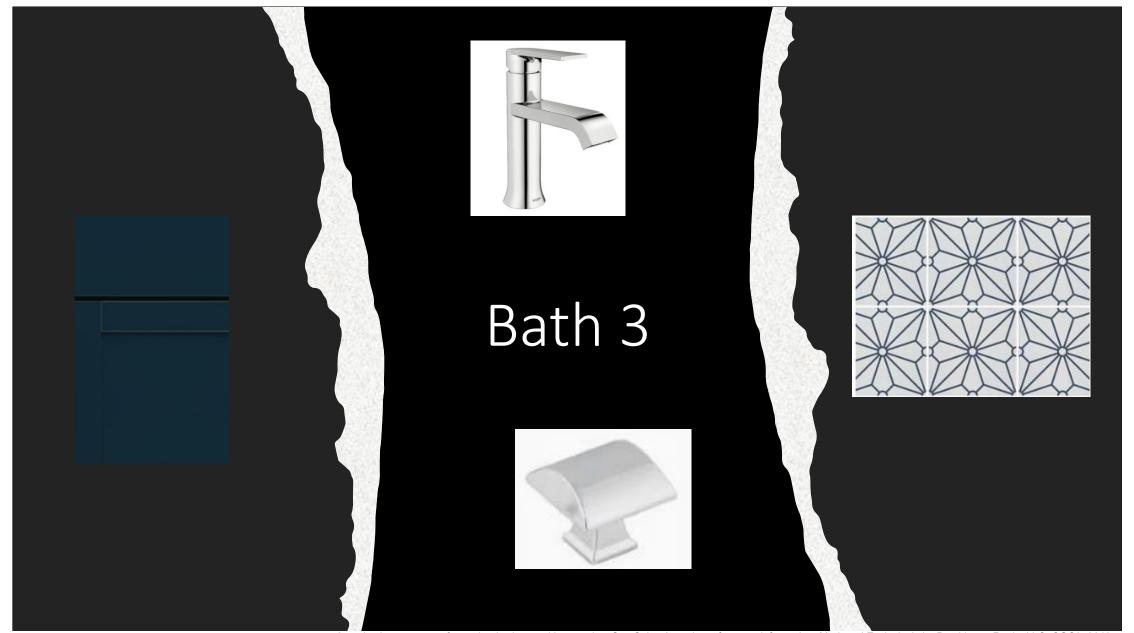

## Cypress SV115 125 Seabrook Village Avenue

Eave Drip - Cape Cod Elevation

Color Package: #9 Color: Black

Paint - Exterior Body & Trim - Cape Cod Elevation

Manufacturer: Sherwin Williams

Color Package: #9

1st Exterior Body: Snowbound SW7004 2nd Exterior Body: Snowbound SW7004 Exterior Trim: Ceiling Bright White SW7007

Paint - Exterior Doors & Shutters - Cape Cod Elevation

Manufacturer: Sherwin Williams

Color Package: #9

Garage Door: Ceiling Bright White SW7007

Front Door: Tricom Black SW6258 Shutters: Tricom Black SW6258

Roofing - Shingles - Cape Cod Elevation

Manufacturer: CertainTeed

Style: Landmark Color Package: #9 Color: Moire Black

Soffit & Fascia - Cape Cod Elevation

Manufacturer: Crane Color Package: #9 Color: Aspen









Actual colors may vary from what is shown without notice. See Sales Associates for more information. Marketed Exclusively by Providence Realty LLC. CGC053640







Laundry Room



Actual colors may vary from what is shown without notice. See Sales Associates for more information. Marketed Exclusively by Providence Realty LLC. CGC053640