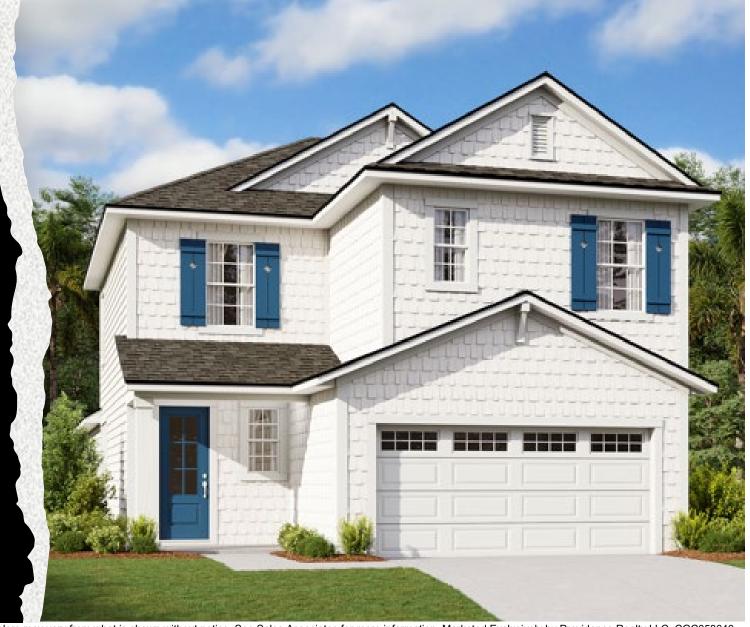

## Cypress SV115 125 Seabrook Village Avenue

Eave Drip - Cape Cod Elevation

Color Package: #9 Color: Black

Paint - Exterior Body & Trim - Cape Cod Elevation

Manufacturer: Sherwin Williams

Color Package: #9

1st Exterior Body: Snowbound SW7004 2nd Exterior Body: Snowbound SW7004 Exterior Trim: Ceiling Bright White SW7007

Paint - Exterior Doors & Shutters - Cape Cod Elevation

Manufacturer: Sherwin Williams

Color Package: #9

Garage Door: Ceiling Bright White SW7007

Front Door: Tricom Black SW6258 Shutters: Tricom Black SW6258

Roofing - Shingles - Cape Cod Elevation

Manufacturer: CertainTeed

Style: Landmark Color Package: #9 Color: Moire Black

Soffit & Fascia - Cape Cod Elevation

Manufacturer: Crane Color Package: #9 Color: Aspen

Actual colors may vary from what is shown without notice. See Sales Associates for more information. Marketed Exclusively by Providence Realty LLC. CGC053640