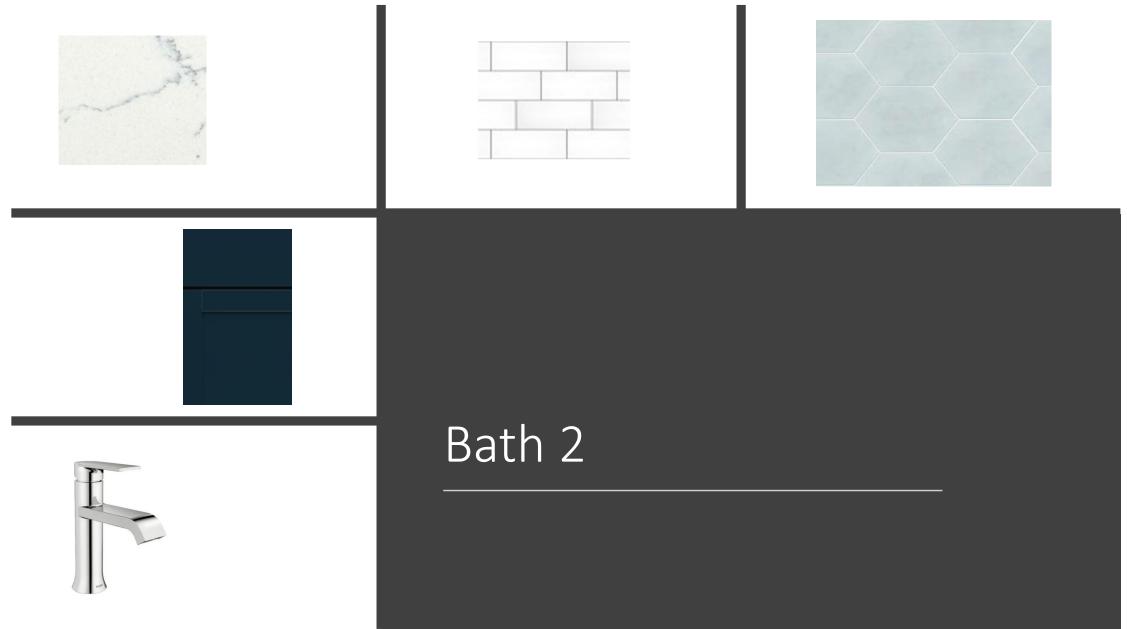

## Cypress SV115 125 Seabrook Village Avenue

Eave Drip - Cape Cod Elevation

Color Package: #9 Color: Black

Paint - Exterior Body & Trim - Cape Cod Elevation

Manufacturer: Sherwin Williams

Color Package: #9

1st Exterior Body: Snowbound SW7004 2nd Exterior Body: Snowbound SW7004 Exterior Trim: Ceiling Bright White SW7007

Paint - Exterior Doors & Shutters - Cape Cod Elevation

Manufacturer: Sherwin Williams

Color Package: #9

Garage Door: Ceiling Bright White SW7007

Front Door: Tricom Black SW6258 Shutters: Tricom Black SW6258

Roofing - Shingles - Cape Cod Elevation

Manufacturer: CertainTeed

Style: Landmark Color Package: #9 Color: Moire Black

Soffit & Fascia - Cape Cod Elevation

Manufacturer: Crane Color Package: #9 Color: Aspen









Actual colors may vary from what is shown without notice. See Sales Associates for more information. Marketed Exclusively by Providence Realty LLC. CGC053640







Laundry Room



Actual colors may vary from what is shown without notice. See Sales Associates for more information. Marketed Exclusively by Providence Realty LLC. CGC053640