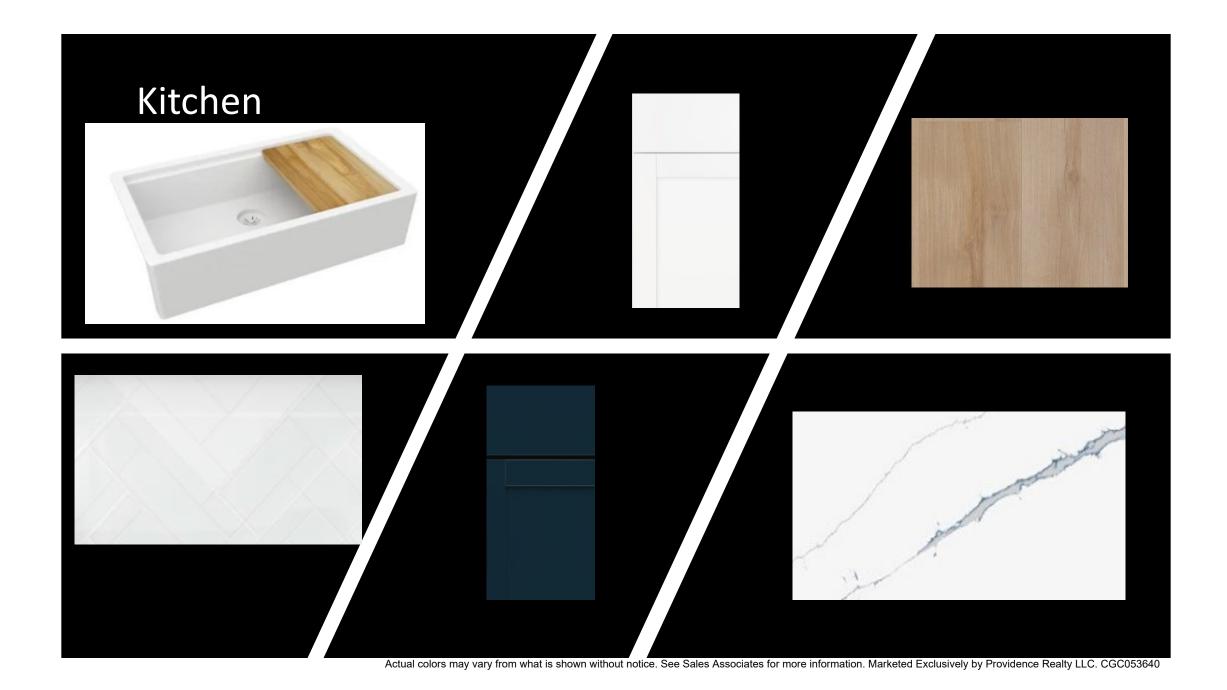

## Cypress SV115 125 Seabrook Village Avenue

Eave Drip - Cape Cod Elevation

Color Package: #9 Color: Black

Paint - Exterior Body & Trim - Cape Cod Elevation

Manufacturer: Sherwin Williams

Color Package: #9

1st Exterior Body: Snowbound SW7004 2nd Exterior Body: Snowbound SW7004 Exterior Trim: Ceiling Bright White SW7007

Paint - Exterior Doors & Shutters - Cape Cod Elevation

Manufacturer: Sherwin Williams

Color Package: #9

Garage Door: Ceiling Bright White SW7007

Front Door: Tricom Black SW6258 Shutters: Tricom Black SW6258

Roofing - Shingles - Cape Cod Elevation

Manufacturer: CertainTeed

Style: Landmark Color Package: #9 Color: Moire Black

Soffit & Fascia - Cape Cod Elevation

Manufacturer: Crane Color Package: #9 Color: Aspen









Actual colors may vary from what is shown without notice. See Sales Associates for more information. Marketed Exclusively by Providence Realty LLC. CGC053640







Laundry Room



Actual colors may vary from what is shown without notice. See Sales Associates for more information. Marketed Exclusively by Providence Realty LLC. CGC053640