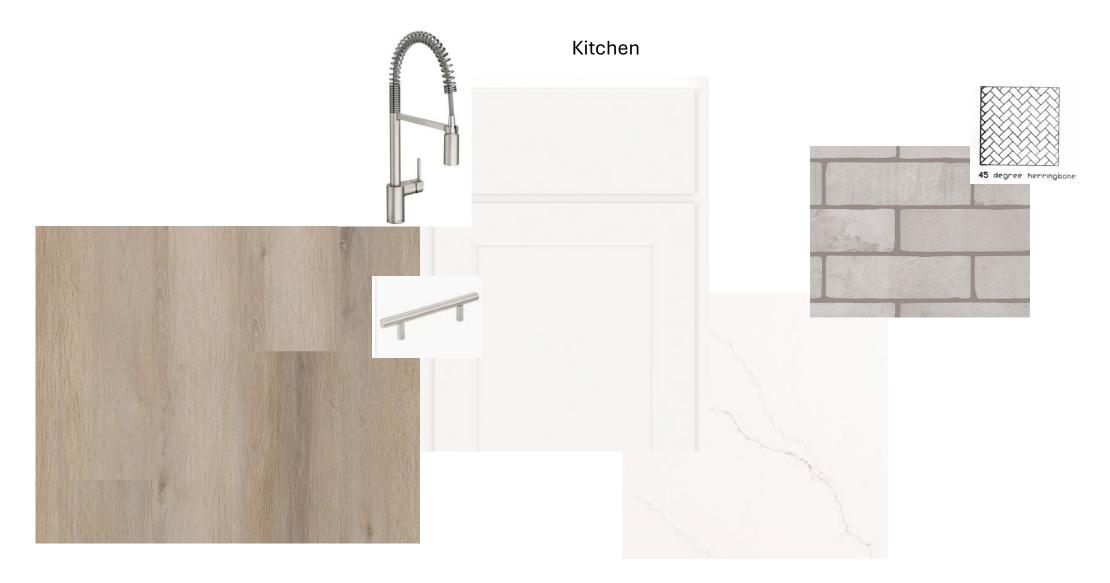

## Welcome Home CD094

Cultured Stone - Modern Prairie Elevation Manufacturer: J&N Color Package: #2 Style: Stacked Ease Color: Calico Eave Drip - Modern Prairie Elevation Color Package: #2 Color: Black Paint - Exterior Body & Trim - Modern Prairie Elevation Manufacturer: Sherwin Williams Color Package: #2 1st Exterior Body: Bungalow Beige SW7511 2nd Exterior Body: Alpaca SW7022 Exterior Trim: Dovetail SW7018 Paint - Exterior Doors & Shutters - Modern Prairie Elev. Manufacturer: Sherwin Williams Color Package: #2 Garage Door: Bungalow Beige SW7511 Front Door: Toile Red SW0006 Shutters: Roofing - Shingles - Modern Prairie Elevation Manufacturer: Owens Corning Style: Oakridge Color Package: #2 Color: Onyx Black