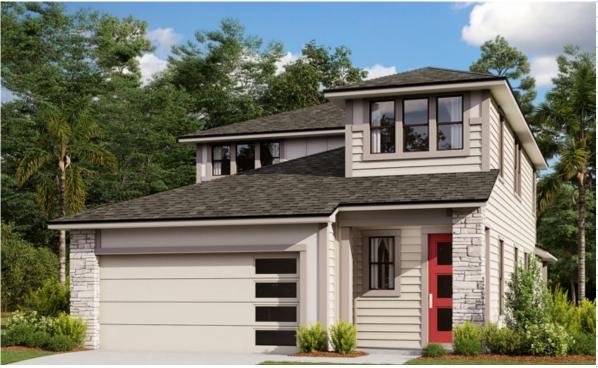

## Welcome Home CD094

Cultured Stone - Modern Prairie Elevation Manufacturer: J&N Color Package: #2 Style: Stacked Ease Color: Calico Eave Drip - Modern Prairie Elevation Color Package: #2 Color: Black Paint - Exterior Body & Trim - Modern Prairie Elevation Manufacturer: Sherwin Williams Color Package: #2 1st Exterior Body: Bungalow Beige SW7511 2nd Exterior Body: Alpaca SW7022 Exterior Trim: Dovetail SW7018 Paint - Exterior Doors & Shutters - Modern Prairie Elev. Manufacturer: Sherwin Williams Color Package: #2 Garage Door: Bungalow Beige SW7511 Front Door: Toile Red SW0006 Shutters: Roofing - Shingles - Modern Prairie Elevation Manufacturer: Owens Corning Style: Oakridge Color Package: #2 Color: Onyx Black

Soffit & Fascia - Modern Prairie Elevation

Manufacturer: Crane

Actual colors may vary from what is shown without notice. See Sales Associates for more information. Marketed Exclusively by Providence Realty LLC. CGC053640