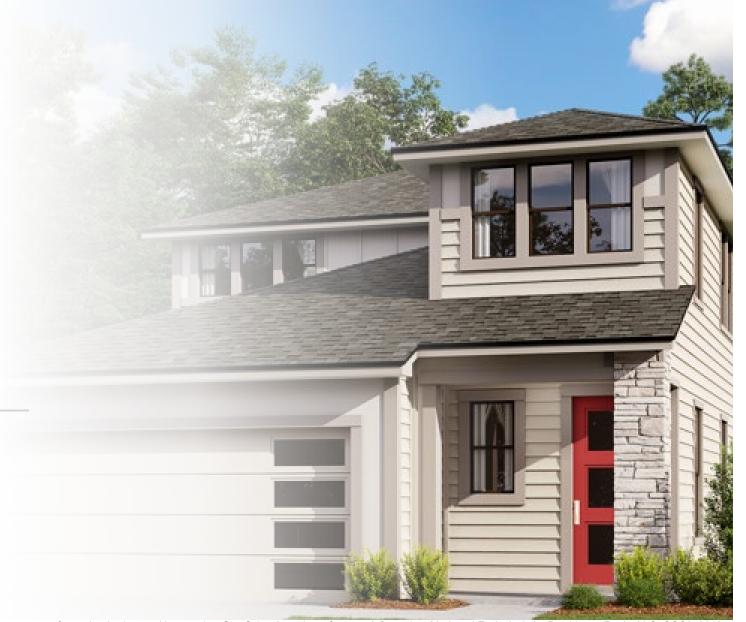

## Welcome Home CD094

Cultured Stone - Modern Prairie Elevation Manufacturer: J&N Color Package: #2 Style: Stacked Ease Color: Calico Eave Drip - Modern Prairie Elevation Color Package: #2 Color: Black Paint - Exterior Body & Trim - Modern Prairie Elevation Manufacturer: Sherwin Williams Color Package: #2 1st Exterior Body: Bungalow Beige SW7511 2nd Exterior Body: Alpaca SW7022 Exterior Trim: Dovetail SW7018 Paint - Exterior Doors & Shutters - Modern Prairie Elev. Manufacturer: Sherwin Williams Color Package: #2 Garage Door: Bungalow Beige SW7511 Front Door: Toile Red SW0006 Shutters: Roofing - Shingles - Modern Prairie Elevation Manufacturer: Owens Corning Style: Oakridge Color Package: #2 Color: Onyx Black

Soffit & Fascia - Modern Prairie Elevation

Manufacturer: Crane

Actual colors may vary from what is shown without notice. See Sales Associates for more information. Marketed Exclusively by Providence Realty LLC. CGC053640