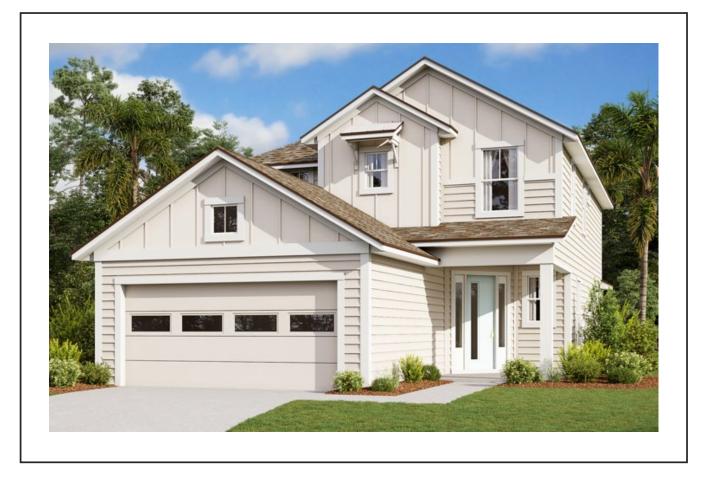

| Eave Drip - Modern Farmhouse Elevation                    |
|-----------------------------------------------------------|
| Color Package: #1                                         |
| Color: Brown                                              |
| Paint - Exterior Body & Trim - Modern Farmhouse Elevation |
| Manufacturer: Sherwin Williams                            |
| Color Package: #1                                         |
| 1st Exterior Body: Natural Linen SW9109                   |
| 2nd Exterior Body: Natural Linen SW9109                   |
| Exterior Trim: Extra White SW7006                         |
| Paint - Exterior Doors & Shutters - Modern Farmhouse Flav |
| Manufacturer: Sherwin Williams                            |
| Color Package: #1                                         |
| Garage Door: Natural Linen SW9109                         |
| Front Door: Dress Blues SW9176                            |
| Shutters:                                                 |
| Roofing - Shingles - Modern Farmhouse Elevation           |
| Manufacturer: Owens Corning                               |
| Style: Oakridge                                           |
| Color Package: #1                                         |
| Color: Driftwood                                          |
| Soffit & Fascia - Modern Farmhouse Elevation              |
| Manufacturer: Crane                                       |
| Color Package: #1                                         |
| Color: Aspen                                              |