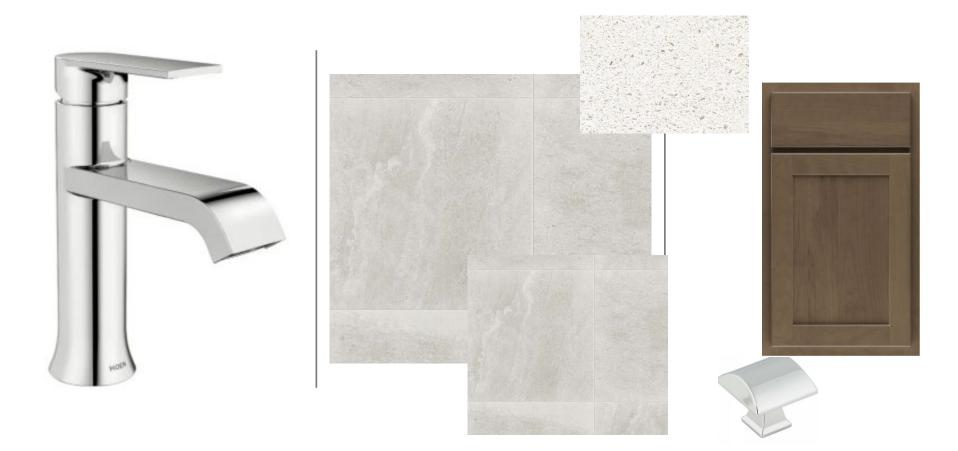

kage: #1                                         |
| Garage Door: Natural Linen SW9109                         |
| Front Door: Dress Blues SW9176                            |
| Shutters:                                                 |
| Roofing - Shingles - Modern Farmhouse Elevation           |
| Manufacturer: Owens Corning                               |
| Style: Oakridge                                           |
| Color Package: #1                                         |
| Color: Driftwood                                          |
| Soffit & Fascia - Modern Farmhouse Elevation              |
| Manufacturer: Crane                                       |
| Color Package: #1                                         |
| Color: Aspen                                              |









Actual colors may vary from what is shown without notice. See Sales Associates for more information. Marketed Exclusively by Providence Realty LLC. CGC053640





## Sherwin-Williams Eider White SW 7014

Actual colors may vary from what is shown without notice. See Sales Associates for more information. Marketed Exclusively by Providence Realty LLC. CGC053640