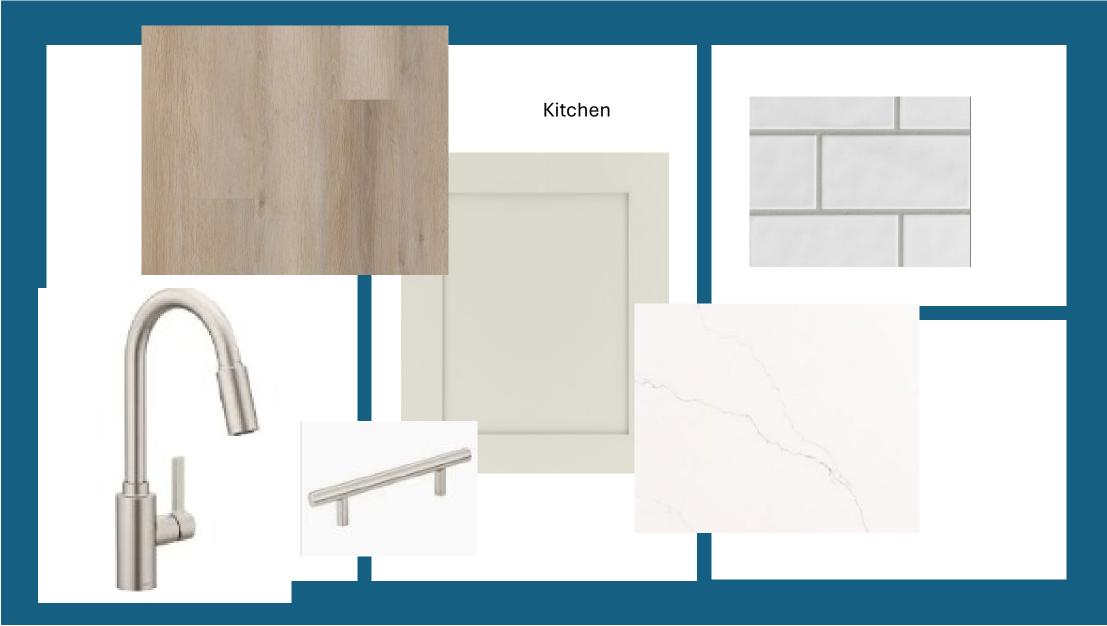

ge: #1                                         |
| Garage Door: Natural Linen SW9109                         |
| Front Door: Dress Blues SW9176                            |
| Shutters:                                                 |
| Roofing - Shingles - Modern Farmhouse Elevation           |
| Manufacturer: Owens Corning                               |
| Style: Oakridge                                           |
| Color Package: #1                                         |
| Color: Driftwood                                          |
| Soffit & Fascia - Modern Farmhouse Elevation              |
| Manufacturer: Crane                                       |
| Color Package: #1                                         |
| Color: Aspen                                              |









Actual colors may vary from what is shown without notice. See Sales Associates for more information. Marketed Exclusively by Providence Realty LLC. CGC053640





## Sherwin-Williams Eider White SW 7014

Actual colors may vary from what is shown without notice. See Sales Associates for more information. Marketed Exclusively by Providence Realty LLC. CGC053640