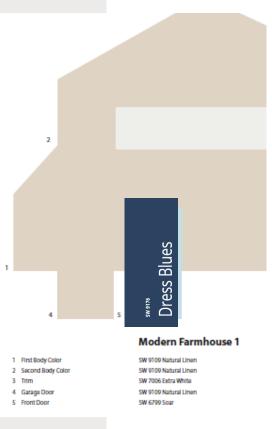

| Eave Drip - Modern Farmhouse Elevation                    |
|-----------------------------------------------------------|
| Color Package: #1                                         |
| Color: Brown                                              |
| Paint - Exterior Body & Trim - Modern Farmhouse Elevation |
| Manufacturer: Sherwin Williams                            |
| Color Package: #1                                         |
| 1st Exterior Body: Natural Linen SW9109                   |
| 2nd Exterior Body: Natural Linen SW9109                   |
| Exterior Trim: Extra White SW7006                         |
| Paint - Exterior Doors & Shutters - Modern Farmhouse Flav |
| Manufacturer: Sherwin Williams                            |
| Color Package: #1                                         |
| Garage Door: Natural Linen SW9109                         |
| Front Door: Dress Blues SW9176                            |
| Shutters:                                                 |
| Roofing - Shingles - Modern Farmhouse Elevation           |
| Manufacturer: Owens Corning                               |
| Style: Oakridge                                           |
| Color Package: #1                                         |
| Color: Driftwood                                          |
| Soffit & Fascia - Modern Farmhouse Elevation              |
| Manufacturer: Crane                                       |
| Color Package: #1                                         |
| Color: Aspen                                              |