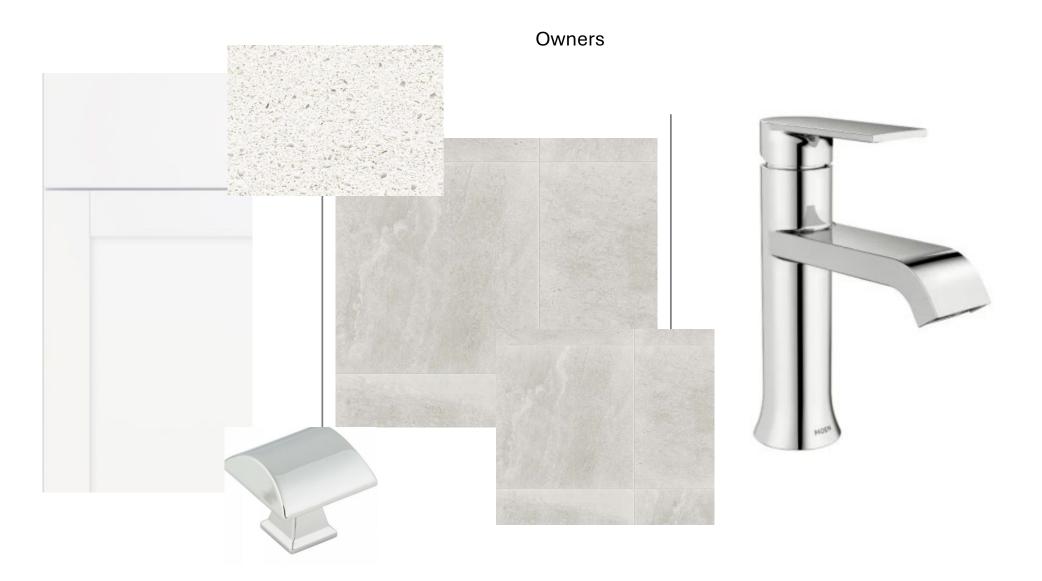

|
| Shutters:                                                 |
| Roofing - Shingles - Modern Farmhouse Elevation           |
| Manufacturer: Owens Corning                               |
| Style: Oakridge                                           |
| Color Package: #1                                         |
| Color: Driftwood                                          |
| Soffit & Fascia - Modern Farmhouse Elevation              |
| Manufacturer: Crane                                       |
| Color Package: #1                                         |
| Color: Aspen                                              |









Actual colors may vary from what is shown without notice. See Sales Associates for more information. Marketed Exclusively by Providence Realty LLC. CGC053640





## Sherwin-Williams Eider White SW 7014

Actual colors may vary from what is shown without notice. See Sales Associates for more information. Marketed Exclusively by Providence Realty LLC. CGC053640