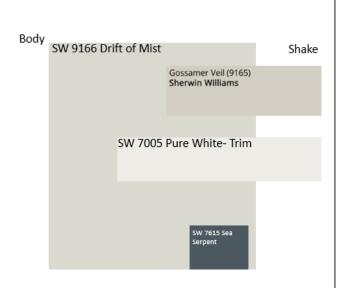

- Welcome Home
- SE173 Cypress KW 02
- 345 Seamark Drive

| The state of the s |
|--------------------------------------------------------------------------------------------------------------------------------------------------------------------------------------------------------------------------------------------------------------------------------------------------------------------------------------------------------------------------------------------------------------------------------------------------------------------------------------------------------------------------------------------------------------------------------------------------------------------------------------------------------------------------------------------------------------------------------------------------------------------------------------------------------------------------------------------------------------------------------------------------------------------------------------------------------------------------------------------------------------------------------------------------------------------------------------------------------------------------------------------------------------------------------------------------------------------------------------------------------------------------------------------------------------------------------------------------------------------------------------------------------------------------------------------------------------------------------------------------------------------------------------------------------------------------------------------------------------------------------------------------------------------------------------------------------------------------------------------------------------------------------------------------------------------------------------------------------------------------------------------------------------------------------------------------------------------------------------------------------------------------------------------------------------------------------------------------------------------------------|
| Eave Drip - Key West Elevation                                                                                                                                                                                                                                                                                                                                                                                                                                                                                                                                                                                                                                                                                                                                                                                                                                                                                                                                                                                                                                                                                                                                                                                                                                                                                                                                                                                                                                                                                                                                                                                                                                                                                                                                                                                                                                                                                                                                                                                                                                                                                                 |
| Color Package: #2                                                                                                                                                                                                                                                                                                                                                                                                                                                                                                                                                                                                                                                                                                                                                                                                                                                                                                                                                                                                                                                                                                                                                                                                                                                                                                                                                                                                                                                                                                                                                                                                                                                                                                                                                                                                                                                                                                                                                                                                                                                                                                              |
| Color: Brown                                                                                                                                                                                                                                                                                                                                                                                                                                                                                                                                                                                                                                                                                                                                                                                                                                                                                                                                                                                                                                                                                                                                                                                                                                                                                                                                                                                                                                                                                                                                                                                                                                                                                                                                                                                                                                                                                                                                                                                                                                                                                                                   |
| Paint - Exterior Body & Trim - Key West Elevation                                                                                                                                                                                                                                                                                                                                                                                                                                                                                                                                                                                                                                                                                                                                                                                                                                                                                                                                                                                                                                                                                                                                                                                                                                                                                                                                                                                                                                                                                                                                                                                                                                                                                                                                                                                                                                                                                                                                                                                                                                                                              |
| Manufacturer: Sherwin Williams                                                                                                                                                                                                                                                                                                                                                                                                                                                                                                                                                                                                                                                                                                                                                                                                                                                                                                                                                                                                                                                                                                                                                                                                                                                                                                                                                                                                                                                                                                                                                                                                                                                                                                                                                                                                                                                                                                                                                                                                                                                                                                 |
| Color Package: #2                                                                                                                                                                                                                                                                                                                                                                                                                                                                                                                                                                                                                                                                                                                                                                                                                                                                                                                                                                                                                                                                                                                                                                                                                                                                                                                                                                                                                                                                                                                                                                                                                                                                                                                                                                                                                                                                                                                                                                                                                                                                                                              |
| 1st Exterior Body: Drift of Mist SW9166                                                                                                                                                                                                                                                                                                                                                                                                                                                                                                                                                                                                                                                                                                                                                                                                                                                                                                                                                                                                                                                                                                                                                                                                                                                                                                                                                                                                                                                                                                                                                                                                                                                                                                                                                                                                                                                                                                                                                                                                                                                                                        |
| 2nd Exterior Body: Gossamer Veil SW9165                                                                                                                                                                                                                                                                                                                                                                                                                                                                                                                                                                                                                                                                                                                                                                                                                                                                                                                                                                                                                                                                                                                                                                                                                                                                                                                                                                                                                                                                                                                                                                                                                                                                                                                                                                                                                                                                                                                                                                                                                                                                                        |
| Exterior Trim: Pure White SW7005                                                                                                                                                                                                                                                                                                                                                                                                                                                                                                                                                                                                                                                                                                                                                                                                                                                                                                                                                                                                                                                                                                                                                                                                                                                                                                                                                                                                                                                                                                                                                                                                                                                                                                                                                                                                                                                                                                                                                                                                                                                                                               |
| Paint - Exterior Doors & Shutters - Key West Elevation                                                                                                                                                                                                                                                                                                                                                                                                                                                                                                                                                                                                                                                                                                                                                                                                                                                                                                                                                                                                                                                                                                                                                                                                                                                                                                                                                                                                                                                                                                                                                                                                                                                                                                                                                                                                                                                                                                                                                                                                                                                                         |
| Manufacturer: Sherwin Williams                                                                                                                                                                                                                                                                                                                                                                                                                                                                                                                                                                                                                                                                                                                                                                                                                                                                                                                                                                                                                                                                                                                                                                                                                                                                                                                                                                                                                                                                                                                                                                                                                                                                                                                                                                                                                                                                                                                                                                                                                                                                                                 |
| Color Package: #2                                                                                                                                                                                                                                                                                                                                                                                                                                                                                                                                                                                                                                                                                                                                                                                                                                                                                                                                                                                                                                                                                                                                                                                                                                                                                                                                                                                                                                                                                                                                                                                                                                                                                                                                                                                                                                                                                                                                                                                                                                                                                                              |
| Garage Door: Pure White SW7005                                                                                                                                                                                                                                                                                                                                                                                                                                                                                                                                                                                                                                                                                                                                                                                                                                                                                                                                                                                                                                                                                                                                                                                                                                                                                                                                                                                                                                                                                                                                                                                                                                                                                                                                                                                                                                                                                                                                                                                                                                                                                                 |
| Front Door: Sea Serpent SW7615                                                                                                                                                                                                                                                                                                                                                                                                                                                                                                                                                                                                                                                                                                                                                                                                                                                                                                                                                                                                                                                                                                                                                                                                                                                                                                                                                                                                                                                                                                                                                                                                                                                                                                                                                                                                                                                                                                                                                                                                                                                                                                 |
| Shutters: Sea Serpent SW7615                                                                                                                                                                                                                                                                                                                                                                                                                                                                                                                                                                                                                                                                                                                                                                                                                                                                                                                                                                                                                                                                                                                                                                                                                                                                                                                                                                                                                                                                                                                                                                                                                                                                                                                                                                                                                                                                                                                                                                                                                                                                                                   |
| Roofing - Metal - Key West Elevation                                                                                                                                                                                                                                                                                                                                                                                                                                                                                                                                                                                                                                                                                                                                                                                                                                                                                                                                                                                                                                                                                                                                                                                                                                                                                                                                                                                                                                                                                                                                                                                                                                                                                                                                                                                                                                                                                                                                                                                                                                                                                           |
| Color Package: #2                                                                                                                                                                                                                                                                                                                                                                                                                                                                                                                                                                                                                                                                                                                                                                                                                                                                                                                                                                                                                                                                                                                                                                                                                                                                                                                                                                                                                                                                                                                                                                                                                                                                                                                                                                                                                                                                                                                                                                                                                                                                                                              |
| Color: Galvanized                                                                                                                                                                                                                                                                                                                                                                                                                                                                                                                                                                                                                                                                                                                                                                                                                                                                                                                                                                                                                                                                                                                                                                                                                                                                                                                                                                                                                                                                                                                                                                                                                                                                                                                                                                                                                                                                                                                                                                                                                                                                                                              |
| Roofing - Shingles - Key West Elevation                                                                                                                                                                                                                                                                                                                                                                                                                                                                                                                                                                                                                                                                                                                                                                                                                                                                                                                                                                                                                                                                                                                                                                                                                                                                                                                                                                                                                                                                                                                                                                                                                                                                                                                                                                                                                                                                                                                                                                                                                                                                                        |
| Manufacturer: CertainTeed                                                                                                                                                                                                                                                                                                                                                                                                                                                                                                                                                                                                                                                                                                                                                                                                                                                                                                                                                                                                                                                                                                                                                                                                                                                                                                                                                                                                                                                                                                                                                                                                                                                                                                                                                                                                                                                                                                                                                                                                                                                                                                      |
| Style: Landmark                                                                                                                                                                                                                                                                                                                                                                                                                                                                                                                                                                                                                                                                                                                                                                                                                                                                                                                                                                                                                                                                                                                                                                                                                                                                                                                                                                                                                                                                                                                                                                                                                                                                                                                                                                                                                                                                                                                                                                                                                                                                                                                |
| Color Package: #2                                                                                                                                                                                                                                                                                                                                                                                                                                                                                                                                                                                                                                                                                                                                                                                                                                                                                                                                                                                                                                                                                                                                                                                                                                                                                                                                                                                                                                                                                                                                                                                                                                                                                                                                                                                                                                                                                                                                                                                                                                                                                                              |
| Color: Weathered Wood                                                                                                                                                                                                                                                                                                                                                                                                                                                                                                                                                                                                                                                                                                                                                                                                                                                                                                                                                                                                                                                                                                                                                                                                                                                                                                                                                                                                                                                                                                                                                                                                                                                                                                                                                                                                                                                                                                                                                                                                                                                                                                          |
| Soffit & Fascia - Key West Elevation                                                                                                                                                                                                                                                                                                                                                                                                                                                                                                                                                                                                                                                                                                                                                                                                                                                                                                                                                                                                                                                                                                                                                                                                                                                                                                                                                                                                                                                                                                                                                                                                                                                                                                                                                                                                                                                                                                                                                                                                                                                                                           |
| Manufacturer: Crane                                                                                                                                                                                                                                                                                                                                                                                                                                                                                                                                                                                                                                                                                                                                                                                                                                                                                                                                                                                                                                                                                                                                                                                                                                                                                                                                                                                                                                                                                                                                                                                                                                                                                                                                                                                                                                                                                                                                                                                                                                                                                                            |
| Color Package: #2                                                                                                                                                                                                                                                                                                                                                                                                                                                                                                                                                                                                                                                                                                                                                                                                                                                                                                                                                                                                                                                                                                                                                                                                                                                                                                                                                                                                                                                                                                                                                                                                                                                                                                                                                                                                                                                                                                                                                                                                                                                                                                              |
| Color: Aspen                                                                                                                                                                                                                                                                                                                                                                                                                                                                                                                                                                                                                                                                                                                                                                                                                                                                                                                                                                                                                                                                                                                                                                                                                                                                                                                                                                                                                                                                                                                                                                                                                                                                                                                                                                                                                                                                                                                                                                                                                                                                                                                   |
|                                                                                                                                                                                                                                                                                                                                                                                                                                                                                                                                                                                                                                                                                                                                                                                                                                                                                                                                                                                                                                                                                                                                                                                                                                                                                                                                                                                                                                                                                                                                                                                                                                                                                                                                                                                                                                                                                                                                                                                                                                                                                                                                |