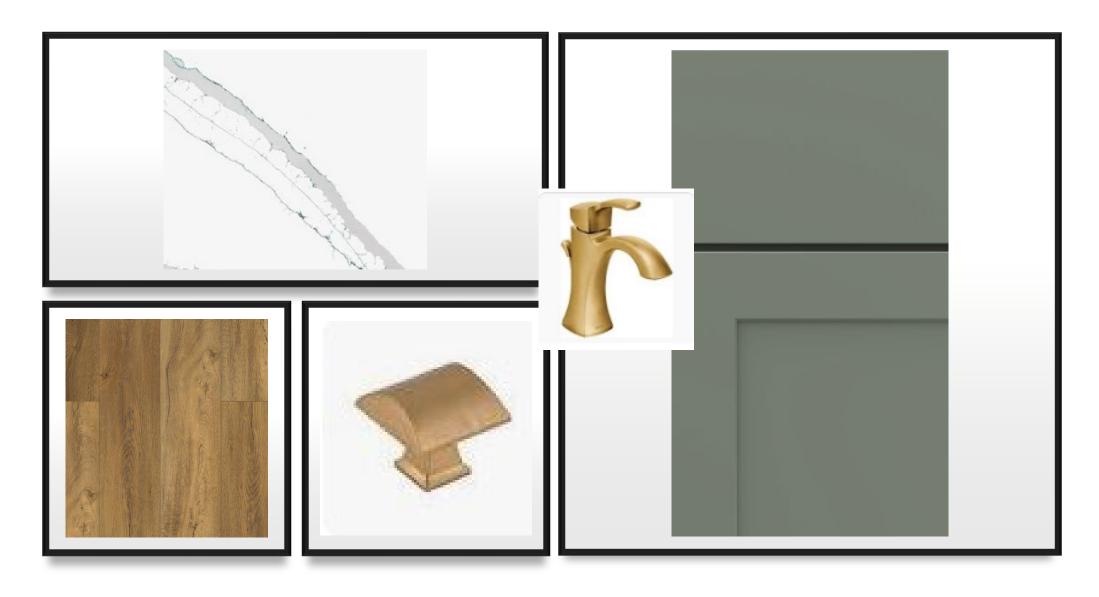

- Welcome Home
- SE173 Cypress KW 02
- 345 Seamark Drive

| The state of the s |
|--------------------------------------------------------------------------------------------------------------------------------------------------------------------------------------------------------------------------------------------------------------------------------------------------------------------------------------------------------------------------------------------------------------------------------------------------------------------------------------------------------------------------------------------------------------------------------------------------------------------------------------------------------------------------------------------------------------------------------------------------------------------------------------------------------------------------------------------------------------------------------------------------------------------------------------------------------------------------------------------------------------------------------------------------------------------------------------------------------------------------------------------------------------------------------------------------------------------------------------------------------------------------------------------------------------------------------------------------------------------------------------------------------------------------------------------------------------------------------------------------------------------------------------------------------------------------------------------------------------------------------------------------------------------------------------------------------------------------------------------------------------------------------------------------------------------------------------------------------------------------------------------------------------------------------------------------------------------------------------------------------------------------------------------------------------------------------------------------------------------------------|
| Eave Drip - Key West Elevation                                                                                                                                                                                                                                                                                                                                                                                                                                                                                                                                                                                                                                                                                                                                                                                                                                                                                                                                                                                                                                                                                                                                                                                                                                                                                                                                                                                                                                                                                                                                                                                                                                                                                                                                                                                                                                                                                                                                                                                                                                                                                                 |
| Color Package: #2                                                                                                                                                                                                                                                                                                                                                                                                                                                                                                                                                                                                                                                                                                                                                                                                                                                                                                                                                                                                                                                                                                                                                                                                                                                                                                                                                                                                                                                                                                                                                                                                                                                                                                                                                                                                                                                                                                                                                                                                                                                                                                              |
| Color: Brown                                                                                                                                                                                                                                                                                                                                                                                                                                                                                                                                                                                                                                                                                                                                                                                                                                                                                                                                                                                                                                                                                                                                                                                                                                                                                                                                                                                                                                                                                                                                                                                                                                                                                                                                                                                                                                                                                                                                                                                                                                                                                                                   |
| Paint - Exterior Body & Trim - Key West Elevation                                                                                                                                                                                                                                                                                                                                                                                                                                                                                                                                                                                                                                                                                                                                                                                                                                                                                                                                                                                                                                                                                                                                                                                                                                                                                                                                                                                                                                                                                                                                                                                                                                                                                                                                                                                                                                                                                                                                                                                                                                                                              |
| Manufacturer: Sherwin Williams                                                                                                                                                                                                                                                                                                                                                                                                                                                                                                                                                                                                                                                                                                                                                                                                                                                                                                                                                                                                                                                                                                                                                                                                                                                                                                                                                                                                                                                                                                                                                                                                                                                                                                                                                                                                                                                                                                                                                                                                                                                                                                 |
| Color Package: #2                                                                                                                                                                                                                                                                                                                                                                                                                                                                                                                                                                                                                                                                                                                                                                                                                                                                                                                                                                                                                                                                                                                                                                                                                                                                                                                                                                                                                                                                                                                                                                                                                                                                                                                                                                                                                                                                                                                                                                                                                                                                                                              |
| 1st Exterior Body: Drift of Mist SW9166                                                                                                                                                                                                                                                                                                                                                                                                                                                                                                                                                                                                                                                                                                                                                                                                                                                                                                                                                                                                                                                                                                                                                                                                                                                                                                                                                                                                                                                                                                                                                                                                                                                                                                                                                                                                                                                                                                                                                                                                                                                                                        |
| 2nd Exterior Body: Gossamer Veil SW9165                                                                                                                                                                                                                                                                                                                                                                                                                                                                                                                                                                                                                                                                                                                                                                                                                                                                                                                                                                                                                                                                                                                                                                                                                                                                                                                                                                                                                                                                                                                                                                                                                                                                                                                                                                                                                                                                                                                                                                                                                                                                                        |
| Exterior Trim: Pure White SW7005                                                                                                                                                                                                                                                                                                                                                                                                                                                                                                                                                                                                                                                                                                                                                                                                                                                                                                                                                                                                                                                                                                                                                                                                                                                                                                                                                                                                                                                                                                                                                                                                                                                                                                                                                                                                                                                                                                                                                                                                                                                                                               |
| Paint - Exterior Doors & Shutters - Key West Elevation                                                                                                                                                                                                                                                                                                                                                                                                                                                                                                                                                                                                                                                                                                                                                                                                                                                                                                                                                                                                                                                                                                                                                                                                                                                                                                                                                                                                                                                                                                                                                                                                                                                                                                                                                                                                                                                                                                                                                                                                                                                                         |
| Manufacturer: Sherwin Williams                                                                                                                                                                                                                                                                                                                                                                                                                                                                                                                                                                                                                                                                                                                                                                                                                                                                                                                                                                                                                                                                                                                                                                                                                                                                                                                                                                                                                                                                                                                                                                                                                                                                                                                                                                                                                                                                                                                                                                                                                                                                                                 |
| Color Package: #2                                                                                                                                                                                                                                                                                                                                                                                                                                                                                                                                                                                                                                                                                                                                                                                                                                                                                                                                                                                                                                                                                                                                                                                                                                                                                                                                                                                                                                                                                                                                                                                                                                                                                                                                                                                                                                                                                                                                                                                                                                                                                                              |
| Garage Door: Pure White SW7005                                                                                                                                                                                                                                                                                                                                                                                                                                                                                                                                                                                                                                                                                                                                                                                                                                                                                                                                                                                                                                                                                                                                                                                                                                                                                                                                                                                                                                                                                                                                                                                                                                                                                                                                                                                                                                                                                                                                                                                                                                                                                                 |
| Front Door: Sea Serpent SW7615                                                                                                                                                                                                                                                                                                                                                                                                                                                                                                                                                                                                                                                                                                                                                                                                                                                                                                                                                                                                                                                                                                                                                                                                                                                                                                                                                                                                                                                                                                                                                                                                                                                                                                                                                                                                                                                                                                                                                                                                                                                                                                 |
| Shutters: Sea Serpent SW7615                                                                                                                                                                                                                                                                                                                                                                                                                                                                                                                                                                                                                                                                                                                                                                                                                                                                                                                                                                                                                                                                                                                                                                                                                                                                                                                                                                                                                                                                                                                                                                                                                                                                                                                                                                                                                                                                                                                                                                                                                                                                                                   |
| Roofing - Metal - Key West Elevation                                                                                                                                                                                                                                                                                                                                                                                                                                                                                                                                                                                                                                                                                                                                                                                                                                                                                                                                                                                                                                                                                                                                                                                                                                                                                                                                                                                                                                                                                                                                                                                                                                                                                                                                                                                                                                                                                                                                                                                                                                                                                           |
| Color Package: #2                                                                                                                                                                                                                                                                                                                                                                                                                                                                                                                                                                                                                                                                                                                                                                                                                                                                                                                                                                                                                                                                                                                                                                                                                                                                                                                                                                                                                                                                                                                                                                                                                                                                                                                                                                                                                                                                                                                                                                                                                                                                                                              |
| Color: Galvanized                                                                                                                                                                                                                                                                                                                                                                                                                                                                                                                                                                                                                                                                                                                                                                                                                                                                                                                                                                                                                                                                                                                                                                                                                                                                                                                                                                                                                                                                                                                                                                                                                                                                                                                                                                                                                                                                                                                                                                                                                                                                                                              |
| Roofing - Shingles - Key West Elevation                                                                                                                                                                                                                                                                                                                                                                                                                                                                                                                                                                                                                                                                                                                                                                                                                                                                                                                                                                                                                                                                                                                                                                                                                                                                                                                                                                                                                                                                                                                                                                                                                                                                                                                                                                                                                                                                                                                                                                                                                                                                                        |
| Manufacturer: CertainTeed                                                                                                                                                                                                                                                                                                                                                                                                                                                                                                                                                                                                                                                                                                                                                                                                                                                                                                                                                                                                                                                                                                                                                                                                                                                                                                                                                                                                                                                                                                                                                                                                                                                                                                                                                                                                                                                                                                                                                                                                                                                                                                      |
| Style: Landmark                                                                                                                                                                                                                                                                                                                                                                                                                                                                                                                                                                                                                                                                                                                                                                                                                                                                                                                                                                                                                                                                                                                                                                                                                                                                                                                                                                                                                                                                                                                                                                                                                                                                                                                                                                                                                                                                                                                                                                                                                                                                                                                |
| Color Package: #2                                                                                                                                                                                                                                                                                                                                                                                                                                                                                                                                                                                                                                                                                                                                                                                                                                                                                                                                                                                                                                                                                                                                                                                                                                                                                                                                                                                                                                                                                                                                                                                                                                                                                                                                                                                                                                                                                                                                                                                                                                                                                                              |
| Color: Weathered Wood                                                                                                                                                                                                                                                                                                                                                                                                                                                                                                                                                                                                                                                                                                                                                                                                                                                                                                                                                                                                                                                                                                                                                                                                                                                                                                                                                                                                                                                                                                                                                                                                                                                                                                                                                                                                                                                                                                                                                                                                                                                                                                          |
| Soffit & Fascia - Key West Elevation                                                                                                                                                                                                                                                                                                                                                                                                                                                                                                                                                                                                                                                                                                                                                                                                                                                                                                                                                                                                                                                                                                                                                                                                                                                                                                                                                                                                                                                                                                                                                                                                                                                                                                                                                                                                                                                                                                                                                                                                                                                                                           |
| Manufacturer: Crane                                                                                                                                                                                                                                                                                                                                                                                                                                                                                                                                                                                                                                                                                                                                                                                                                                                                                                                                                                                                                                                                                                                                                                                                                                                                                                                                                                                                                                                                                                                                                                                                                                                                                                                                                                                                                                                                                                                                                                                                                                                                                                            |
| Color Package: #2                                                                                                                                                                                                                                                                                                                                                                                                                                                                                                                                                                                                                                                                                                                                                                                                                                                                                                                                                                                                                                                                                                                                                                                                                                                                                                                                                                                                                                                                                                                                                                                                                                                                                                                                                                                                                                                                                                                                                                                                                                                                                                              |
| Color: Aspen                                                                                                                                                                                                                                                                                                                                                                                                                                                                                                                                                                                                                                                                                                                                                                                                                                                                                                                                                                                                                                                                                                                                                                                                                                                                                                                                                                                                                                                                                                                                                                                                                                                                                                                                                                                                                                                                                                                                                                                                                                                                                                                   |
|                                                                                                                                                                                                                                                                                                                                                                                                                                                                                                                                                                                                                                                                                                                                                                                                                                                                                                                                                                                                                                                                                                                                                                                                                                                                                                                                                                                                                                                                                                                                                                                                                                                                                                                                                                                                                                                                                                                                                                                                                                                                                                                                |