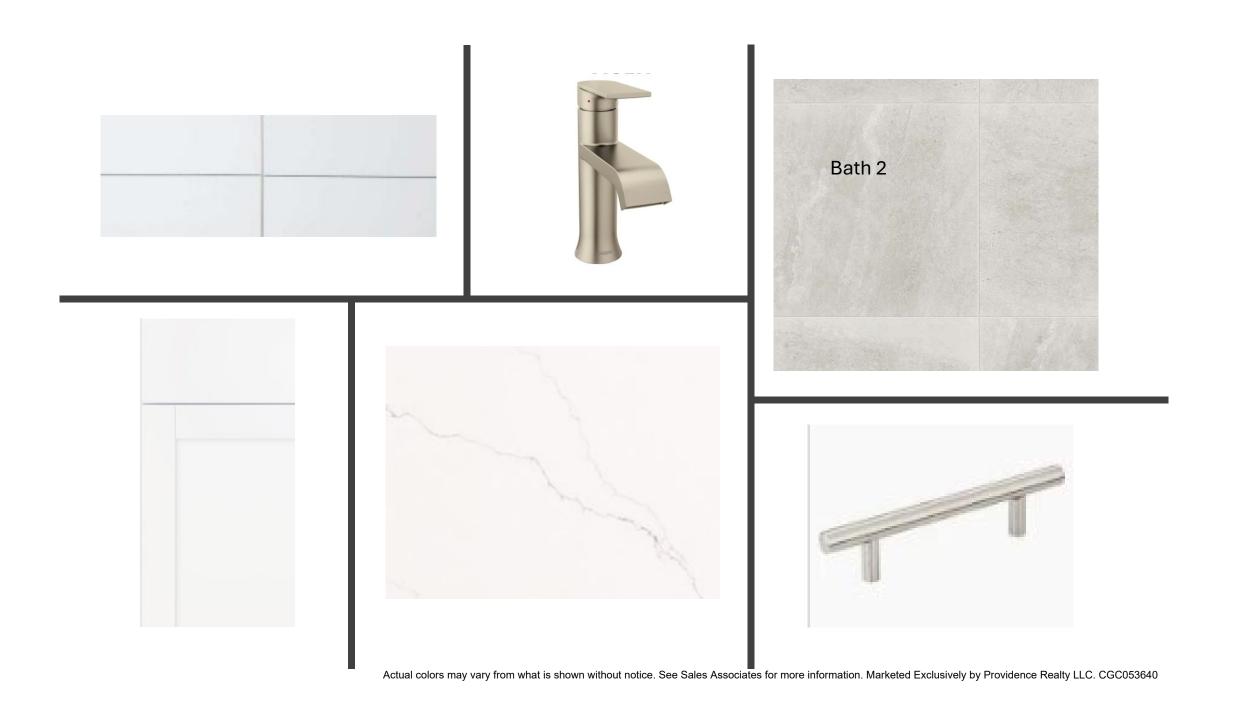

CD014 Hernando 145 Oak Breeze Dr



Cultured Stone - Modern Prairie Elevation Manufacturer: J&N Color Package: #2 Style: Stacked Ease Color: Calico Eave Drip - Modern Prairie Elevation Color Package: #2 Color: Black Paint - Exterior Body & Trim - Modern Prairie Elevation Manufacturer: Sherwin Williams Color Package: #2 1st Exterior Body: Bungalow Beige SW7511 2nd Exterior Body: Alpaca SW7022 Exterior Trim: Dovetail SW7018 Paint - Exterior Doors & Shutters - Modern Prairie Elev. Manufacturer: Sherwin Williams Color Package: #2 Garage Door: Alpaca SW7022 Front Door: Toile Red SW0006 Shutters: Roofing - Shingles - Modern Prairie Elevation Manufacturer: CertainTeed Style: Landmark

Color Package: #3 Color: Moire Black