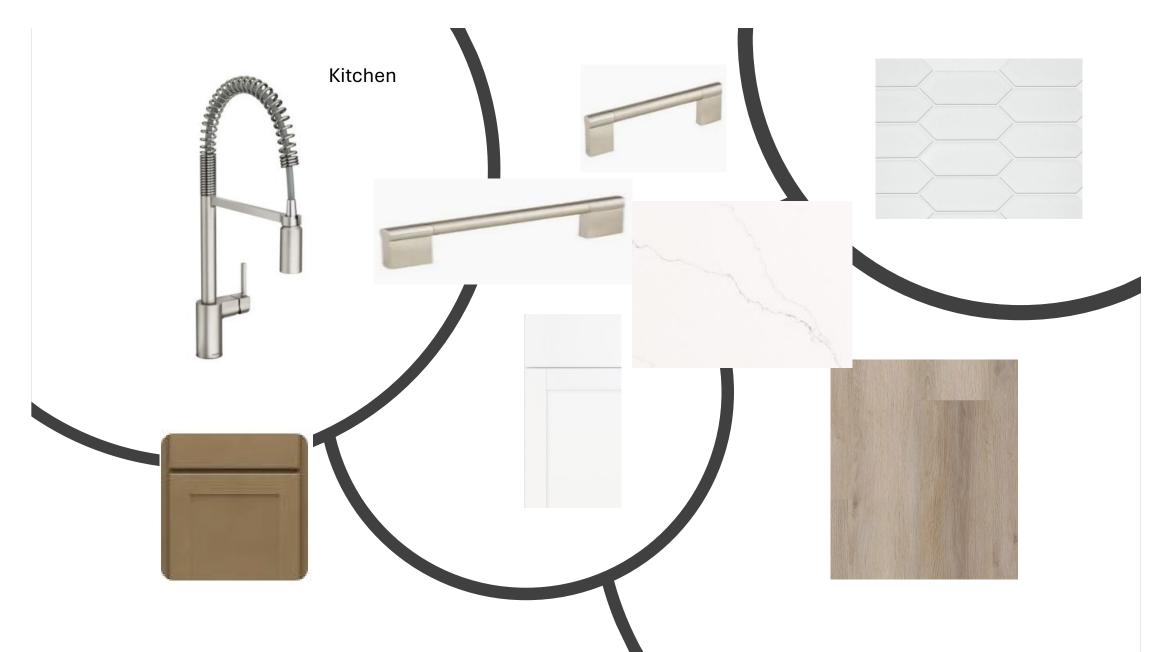

CD014 Hernando 145 Oak Breeze Dr



Cultured Stone - Modern Prairie Elevation Manufacturer: J&N Color Package: #2 Style: Stacked Ease Color: Calico Eave Drip - Modern Prairie Elevation Color Package: #2 Color: Black Paint - Exterior Body & Trim - Modern Prairie Elevation Manufacturer: Sherwin Williams Color Package: #2 1st Exterior Body: Bungalow Beige SW7511 2nd Exterior Body: Alpaca SW7022 Exterior Trim: Dovetail SW7018 Paint - Exterior Doors & Shutters - Modern Prairie Elev. Manufacturer: Sherwin Williams Color Package: #2 Garage Door: Alpaca SW7022 Front Door: Toile Red SW0006 Shutters: Roofing - Shingles - Modern Prairie Elevation Manufacturer: CertainTeed Style: Landmark

Color Package: #3 Color: Moire Black