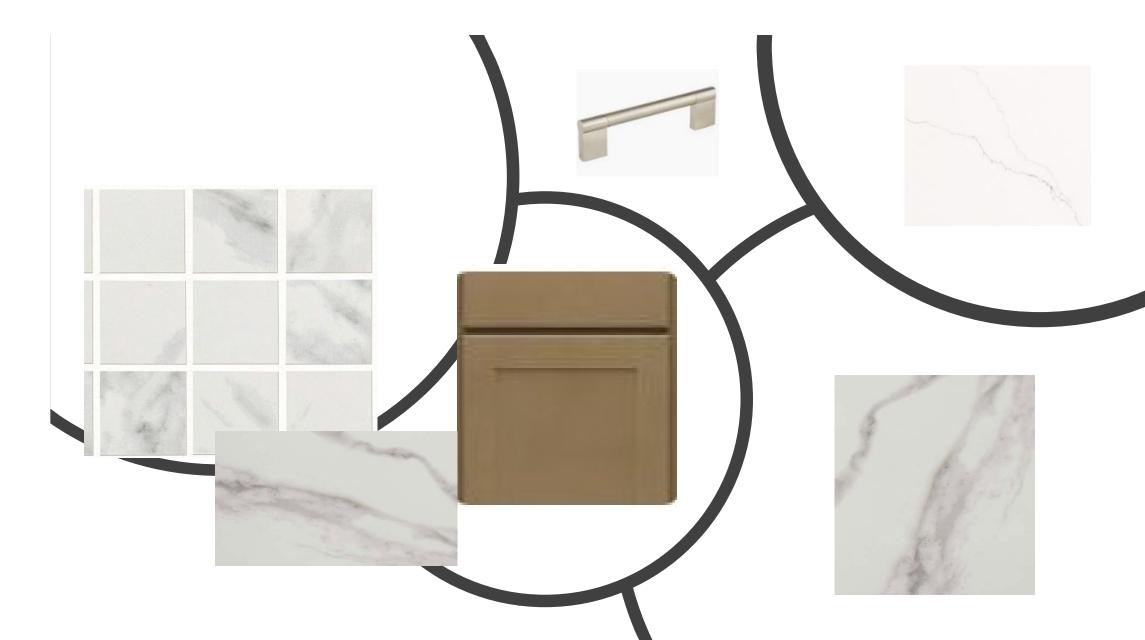

CD014 Hernando 145 Oak Breeze Dr



Cultured Stone - Modern Prairie Elevation Manufacturer: J&N Color Package: #2 Style: Stacked Ease Color: Calico Eave Drip - Modern Prairie Elevation Color Package: #2 Color: Black Paint - Exterior Body & Trim - Modern Prairie Elevation Manufacturer: Sherwin Williams Color Package: #2 1st Exterior Body: Bungalow Beige SW7511 2nd Exterior Body: Alpaca SW7022 Exterior Trim: Dovetail SW7018 Paint - Exterior Doors & Shutters - Modern Prairie Elev. Manufacturer: Sherwin Williams Color Package: #2 Garage Door: Alpaca SW7022 Front Door: Toile Red SW0006 Shutters: Roofing - Shingles - Modern Prairie Elevation Manufacturer: CertainTeed Style: Landmark

Color Package: #3 Color: Moire Black