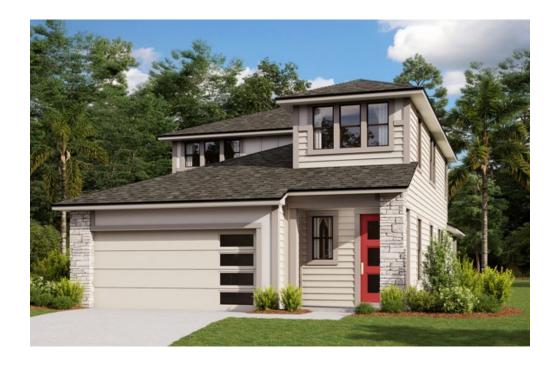

CD014 Hernando 145 Oak Breeze Dr

Cultured Stone - Modern Prairie Elevation Manufacturer: J&N Color Package: #2 Style: Stacked Ease Color: Calico Eave Drip - Modern Prairie Elevation Color Package: #2 Color: Black Paint - Exterior Body & Trim - Modern Prairie Elevation Manufacturer: Sherwin Williams Color Package: #2 1st Exterior Body: Bungalow Beige SW7511 2nd Exterior Body: Alpaca SW7022 Exterior Trim: Dovetail SW7018 Paint - Exterior Doors & Shutters - Modern Prairie Elev. Manufacturer: Sherwin Williams Color Package: #2 Garage Door: Alpaca SW7022 Front Door: Toile Red SW0006 Shutters: Roofing - Shingles - Modern Prairie Elevation Manufacturer: CertainTeed Style: Landmark