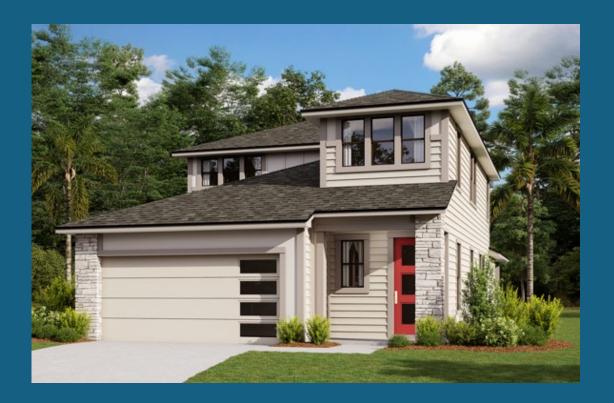

CD014 Hernando 145 Oak Breeze Dr

Cultured Stone - Modern Prairie Elevation Manufacturer: J&N Color Package: #2 Style: Stacked Ease Color: Calico Eave Drip - Modern Prairie Elevation Color Package: #2 Color: Black Paint - Exterior Body & Trim - Modern Prairie Elevation Manufacturer: Sherwin Williams Color Package: #2 1st Exterior Body: Bungalow Beige SW7511 2nd Exterior Body: Alpaca SW7022 Exterior Trim: Dovetail SW7018 Paint - Exterior Doors & Shutters - Modern Prairie Elev. Manufacturer: Sherwin Williams Color Package: #2 Garage Door: Alpaca SW7022 Front Door: Toile Red SW0006 Shutters: Roofing - Shingles - Modern Prairie Elevation Manufacturer: CertainTeed Style: Landmark