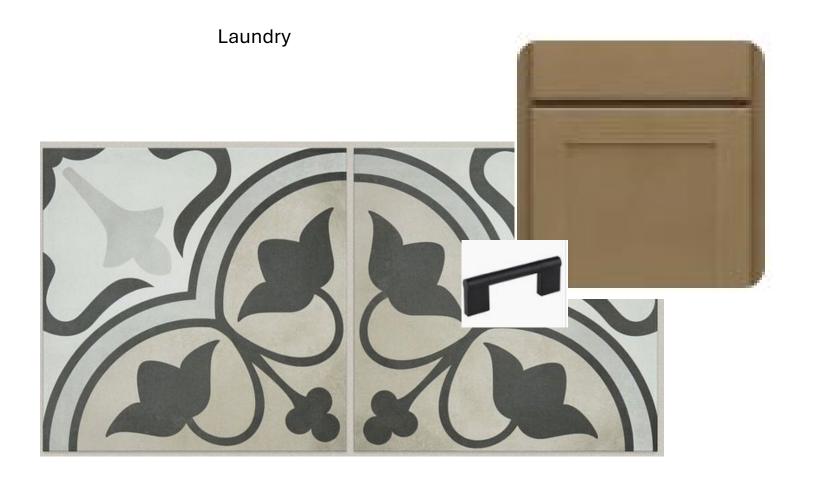

CD014 Hernando 145 Oak Breeze Dr



Cultured Stone - Modern Prairie Elevation Manufacturer: J&N Color Package: #2 Style: Stacked Ease Color: Calico Eave Drip - Modern Prairie Elevation Color Package: #2 Color: Black Paint - Exterior Body & Trim - Modern Prairie Elevation Manufacturer: Sherwin Williams Color Package: #2 1st Exterior Body: Bungalow Beige SW7511 2nd Exterior Body: Alpaca SW7022 Exterior Trim: Dovetail SW7018 Paint - Exterior Doors & Shutters - Modern Prairie Elev. Manufacturer: Sherwin Williams Color Package: #2 Garage Door: Alpaca SW7022 Front Door: Toile Red SW0006 Shutters: Roofing - Shingles - Modern Prairie Elevation Manufacturer: CertainTeed Style: Landmark

Color Package: #3 Color: Moire Black