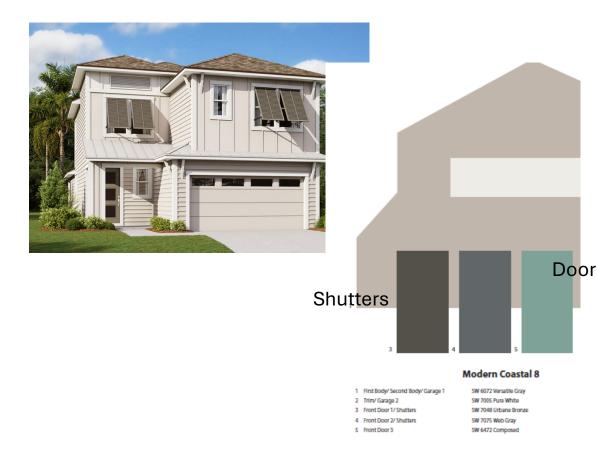

Eave Drip - Modern Coastal Elevation (PM) Color Package: #8 Color: Brown Paint - Exterior Body & Trim - Modern Coastal Elevation Manufacturer: Sherwin Williams Color Package: #8 1st Exterior Body: Versatile Gray SW6072 2nd Exterior Body: Versatile Gray SW6072 Exterior Trim: Pure White SW7005 Paint - Exterior Doors & Shutters - Modern Coastal Elev Manufacturer: Sherwin Williams Color Package: #8 Garage Door: Pure White SW7005 Front Door: Composed SW6472 Bahama Shutters: Roofing - Metal - Modern Coastal Elevation (PM) Color Package: #8 Color: Galvanized Roofing - Shingles - Modern Coastal Elevation (PM) Manufacturer: Owens Corning Style: Oakridge Color Package: #8 Color: Driftwood Soffit & Fascia - Modern Coastal Elevation (PM) Manufacturer: Crane Color Package: #8 Color: Aspen