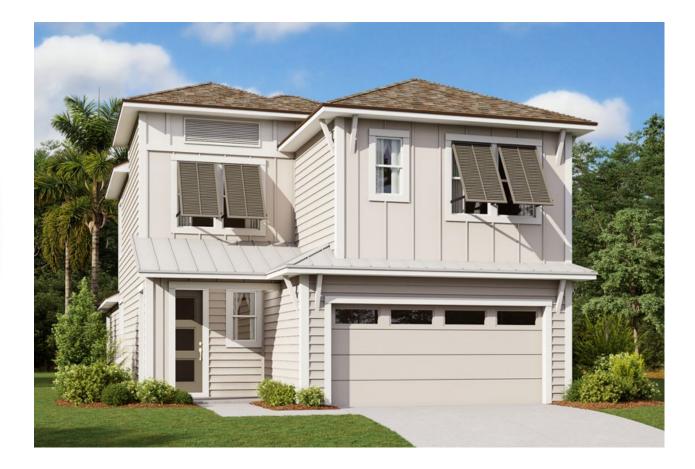

- Welcome Home
- Cypress MCO #8
- 248 Dawes Ave

Actual colors may vary from what is shown without notice. See Sales Associates for more information. Marketed Exclusively by Providence Realty LLC. CGC053640

Eave Drip - Modern Coastal Elevation (PM) Color Package: #8 Color: Brown Paint - Exterior Body & Trim - Modern Coastal Elevation Manufacturer: Sherwin Williams Color Package: #8 1st Exterior Body: Versatile Gray SW6072 2nd Exterior Body: Versatile Gray SW6072 Exterior Trim: Pure White SW7005 Paint - Exterior Doors & Shutters - Modern Coastal Elev Manufacturer: Sherwin Williams Color Package: #8 Garage Door: Pure White SW7005 Front Door: Composed SW6472 Bahama Shutters: Roofing - Metal - Modern Coastal Elevation (PM) Color Package: #8 Color: Galvanized Roofing - Shingles - Modern Coastal Elevation (PM) Manufacturer: Owens Corning Style: Oakridge Color Package: #8 Color: Driftwood Soffit & Fascia - Modern Coastal Elevation (PM) Manufacturer: Crane Color Package: #8 Color: Aspen