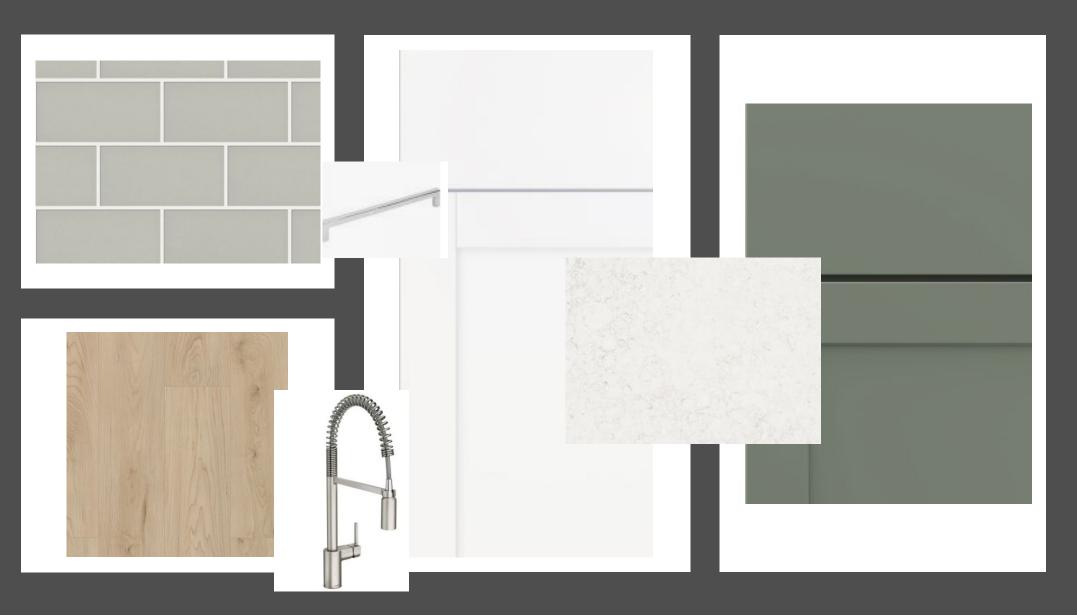

urer: Sherwin Williams Color Package: #8 Garage Door: Pure White SW7005 Front Door: Composed SW6472 Bahama Shutters: Roofing - Metal - Modern Coastal Elevation (PM) Color Package: #8 Color: Galvanized Roofing - Shingles - Modern Coastal Elevation (PM) Manufacturer: Owens Corning Style: Oakridge Color Package: #8 Color: Driftwood Soffit & Fascia - Modern Coastal Elevation (PM) Manufacturer: Crane Color Package: #8 Color: Aspen



Actual colors may vary from what is shown without notice. See Sales Associates for more information. Marketed Exclusively by Providence Realty LLC. CGC053640









## Sherwin-Williams Eider White SW 7014

Actual colors may vary from what is shown without notice. See Sales Associates for more information. Marketed Exclusively by Providence Realty LLC. CGC053640



Actual colors may vary from what is shown without notice. See Sales Associates for more information. Marketed Exclusively by Providence Realty LLC. CGC053640



Actual colors may vary from what is shown without notice. See Sales Associates for more information. Marketed Exclusively by Providence Realty LLC. CGC053640



Actual colors may vary from what is shown without notice. See Sales Associates for more information. Marketed Exclusively by Providence Realty LLC. CGC053640



Laundry