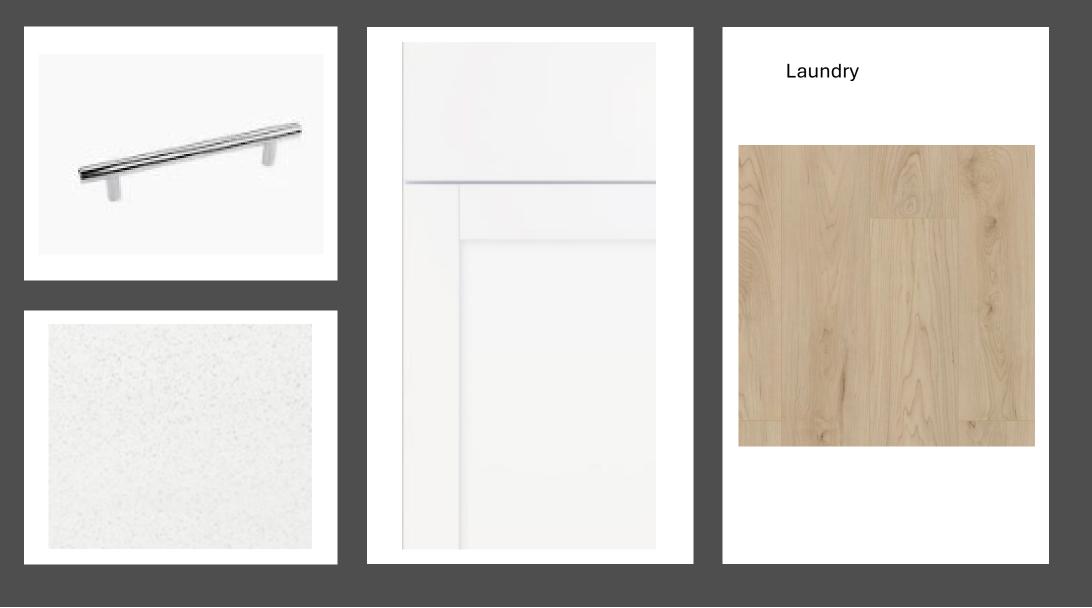

PM) Color Package: #8 Color: Galvanized Roofing - Shingles - Modern Coastal Elevation (PM) Manufacturer: Owens Corning Style: Oakridge Color Package: #8 Color: Driftwood Soffit & Fascia - Modern Coastal Elevation (PM) Manufacturer: Crane Color Package: #8 Color: Aspen



Actual colors may vary from what is shown without notice. See Sales Associates for more information. Marketed Exclusively by Providence Realty LLC. CGC053640









## Sherwin-Williams Eider White SW 7014

Actual colors may vary from what is shown without notice. See Sales Associates for more information. Marketed Exclusively by Providence Realty LLC. CGC053640



Actual colors may vary from what is shown without notice. See Sales Associates for more information. Marketed Exclusively by Providence Realty LLC. CGC053640



Actual colors may vary from what is shown without notice. See Sales Associates for more information. Marketed Exclusively by Providence Realty LLC. CGC053640



Actual colors may vary from what is shown without notice. See Sales Associates for more information. Marketed Exclusively by Providence Realty LLC. CGC053640



Laundry