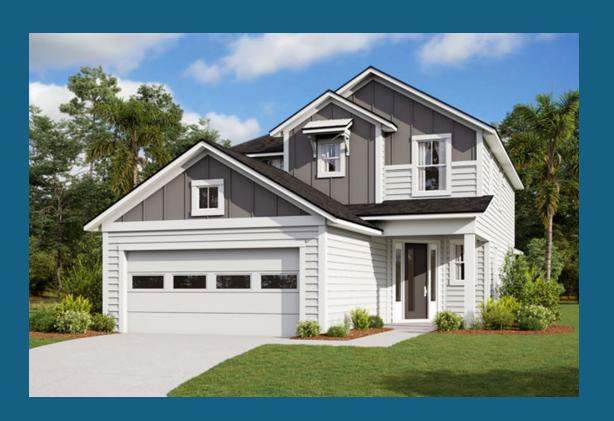

## **Front Door**

SW 7618 Deep Sea Dive

- Welcome Home CD087
- 121 Sutton Drive

[1] Modern Farmhouse Elevation:: \*\*Note: Windows Change By Elevation\*\* Color Scheme #8 Choices: 6513 Eave Drip - Modern Farmhouse Elevation Color Package: #8 Color: Black 12612 Paint - Exterior Body & Trim - Modern Farmhouse Elevation Choices: Manufacturer: Sherwin Williams Color Package: #8 1st Exterior Body: Evening Shade SW7662 2nd Exterior Body: Peppercorn SW7674 Exterior Trim: Icicle SW6238 13512 Paint - Exterior Doors & Shutters - Modern Farmhouse Elev. Choices: Manufacturer: Sherwin Williams Color Package: #8 Garage Door: Evening Shade SW7662 Front Door: Deep Sea Dive SW7618 Shutters: 22512 Roofing - Shingles - Modern Farmhouse Elevation Choices: Manufacturer: CertainTeed Style: Landmark Color Package: #8 Color: Moire Black 23512 Soffit & Fascia - Modern Farmhouse Elevation Choices: Manufacturer: Crane Color Package: #8 Color: Aspen