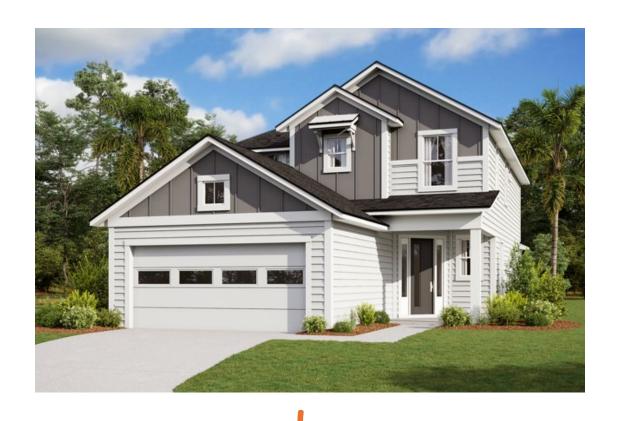

## **Front Door**

SW 7618 Deep Sea Dive

- Welcome Home CD087
- 121 Sutton Drive

[1] Modern Farmhouse Elevation:: \*\*Note: Windows Change By Elevation\*\* Color Scheme #8 Choices: 6513 Eave Drip - Modern Farmhouse Elevation Color Package: #8 Color: Black 12612 Paint - Exterior Body & Trim - Modern Farmhouse Elevation Choices: Manufacturer: Sherwin Williams Color Package: #8 1st Exterior Body: Evening Shade SW7662 2nd Exterior Body: Peppercorn SW7674 Exterior Trim: Icicle SW6238 13512 Paint - Exterior Doors & Shutters - Modern Farmhouse Elev. Choices: Manufacturer: Sherwin Williams Color Package: #8 Garage Door: Evening Shade SW7662 Front Door: Deep Sea Dive SW7618 Shutters: 22512 Roofing - Shingles - Modern Farmhouse Elevation Choices: Manufacturer: CertainTeed Style: Landmark Color Package: #8 Color: Moire Black 23512 Soffit & Fascia - Modern Farmhouse Elevation Choices: Manufacturer: Crane Color Package: #8 Color: Aspen